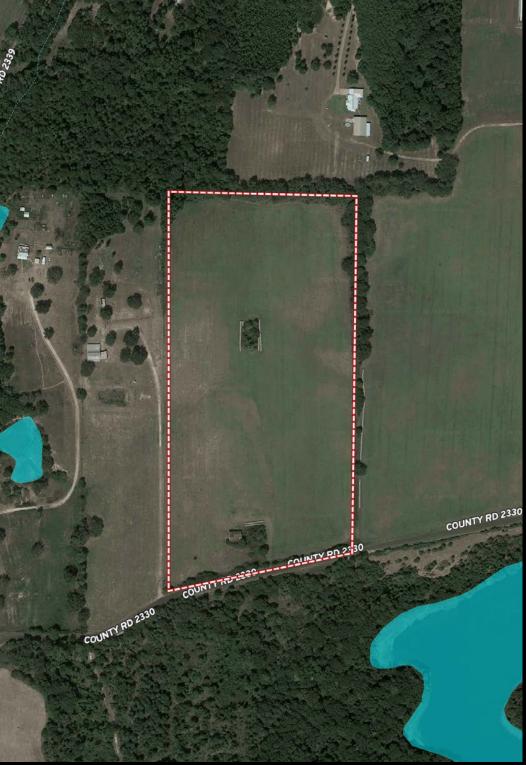

## Stewart Ranch 28± Acres Wood County

## **Joe Carr** 903.850.0286 JCarr@texasranchsalesllc.com

- Mineola, Texas
- Frontage on CR 2330
- Beautiful, cleared hay meadow
- Good trees bordering the parcel

- Several homesite locations
- Rural water & electricity
- Ag exempt
- Convenient to Dallas