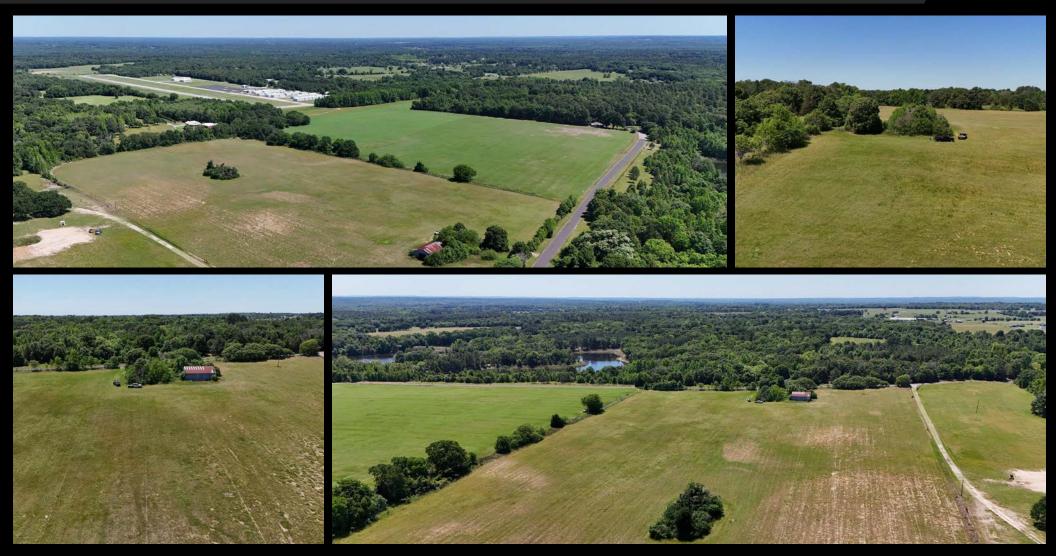

## Stewart Ranch 28± Acres Wood County

## **Joe Carr** 903.850.0286 JCarr@texasranchsalesllc.com

- Mineola, Texas
- Frontage on CR 2330
- Beautiful, cleared hay meadow
- Good trees bordering the parcel

- Several homesite locations
- Rural water & electricity
- Ag exempt
- Convenient to Dallas