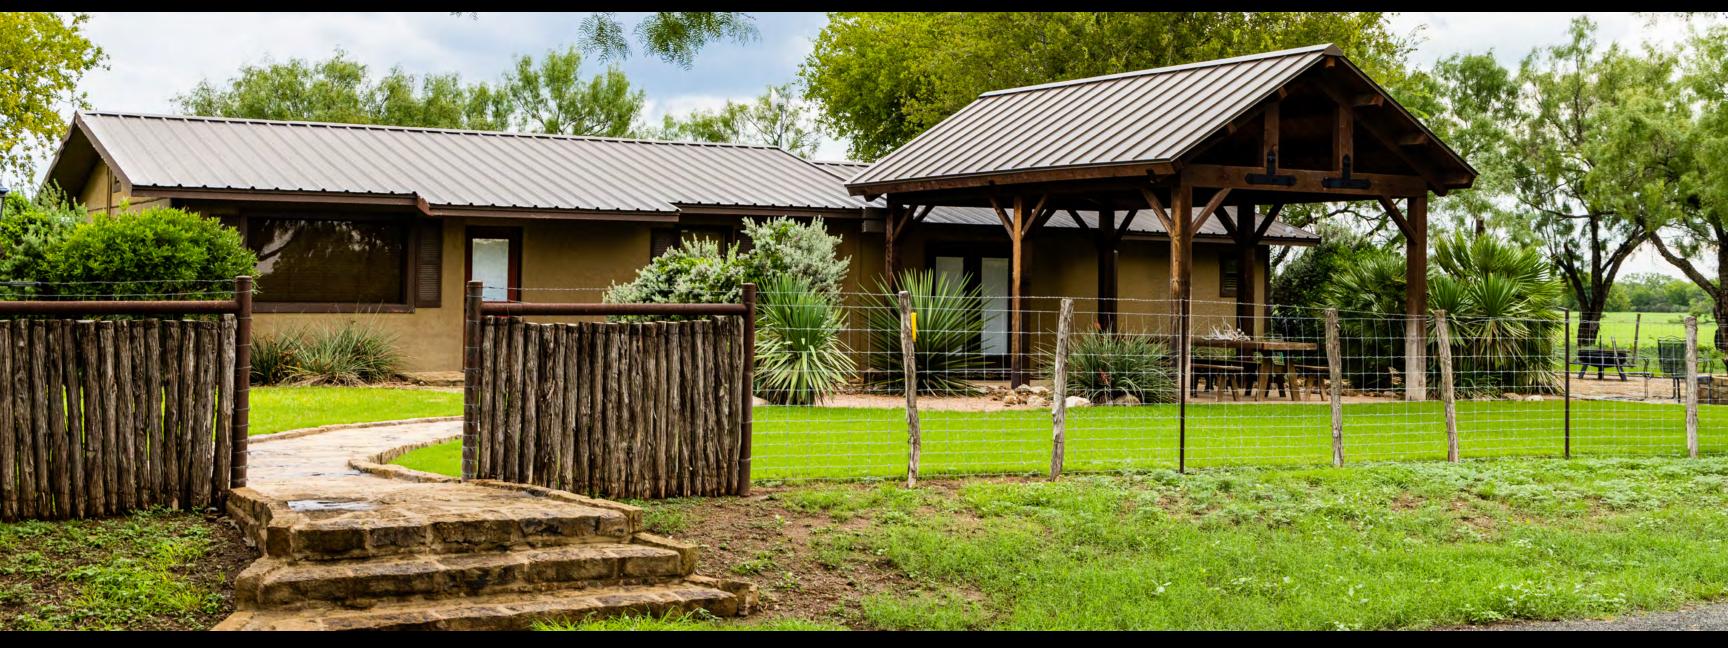

- ELECTRIC GATED ENTRANCE ON HWY 90 &
  - FRONTAGE ON CR 313
- 2,600± SQ/FT MAIN HOME
- 1,800± SQ/FT GUEST HOUSE
- 3,900± SQ/FT BARN & POLE BARN
- HIGH FENCED WITH DMP PEN
- EDWARDS WELL & SOLAR WELL
- 2± MILES OF WET-WEATHER CREEKS
- 7± ACRES OF RANCHERO CREEK BEHIND HOME