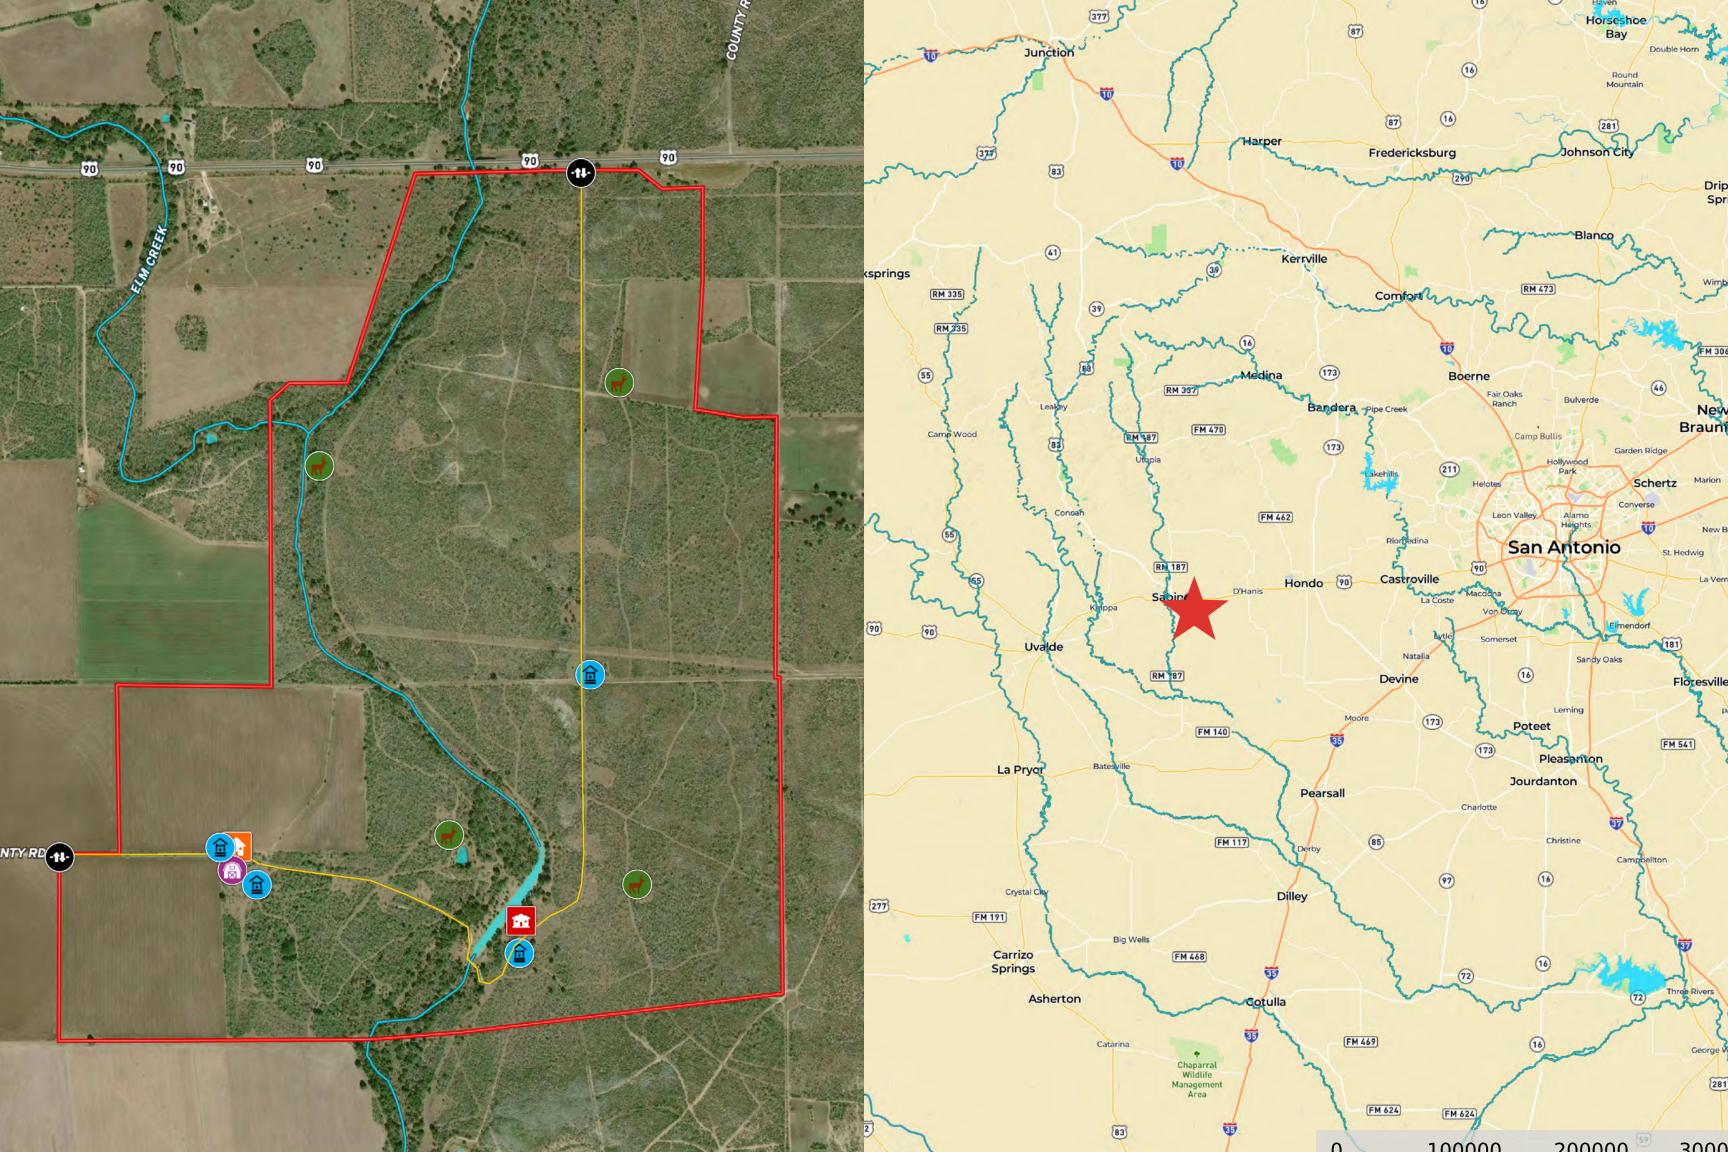

# RANCHERO CREEK RANCH 1,028± ACRES | UVALDE COUNTY, TEXAS

This highly improved hunting ranch can be accessed via an electric gated entrance directly off of Highway 90 and County Road 313, just 4± minutes from Sabinal and about an hour to San Antonio. Ranchero Creek Ranch is an incredible 1,028± acre hunter's paradise that features numerous improvements, incredible water features, beautiful South Texas terrain, and improved Whitetail and exotic wildlife that has been actively managed for over 8 years.

- ELECTRIC GATED ENTRANCE ON HWY 90 &
  - FRONTAGE ON CR 313
- 2,600± SQ/FT MAIN HOME
- 1,800± SQ/FT GUEST HOUSE
- 3,900± SQ/FT BARN & POLE BARN
- HIGH FENCED WITH DMP PEN
- EDWARDS WELL & SOLAR WELL
- 2± MILES OF WET-WEATHER CREEKS
- 7± ACRES OF RANCHERO CREEK BEHIND HOME