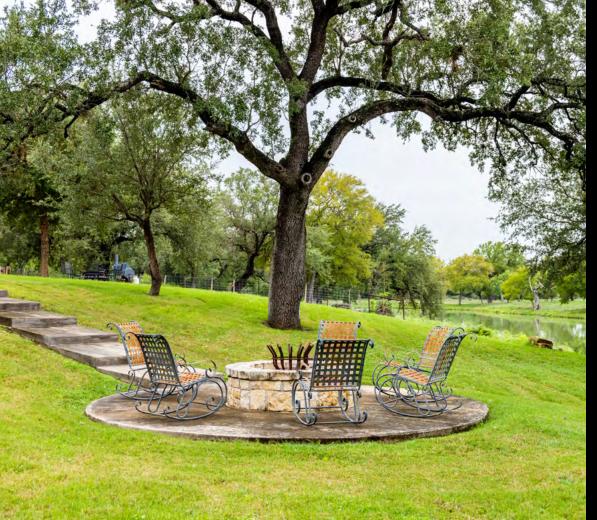

# RANCHERO CREEK RANCH 1,028± ACRES | UVALDE COUNTY, TEXAS

This highly improved hunting ranch can be accessed via an electric gated entrance directly off of Highway 90 and County Road 313, just 4± minutes from Sabinal and about an hour to San Antonio. Ranchero Creek Ranch is an incredible 1,028± acre hunter's paradise that features numerous improvements, incredible water features, beautiful South Texas terrain, and improved Whitetail and exotic wildlife that has been actively managed for over 8 years.

- ELECTRIC GATED ENTRANCE ON HWY 90 &
  - FRONTAGE ON CR 313
- 2,600± SQ/FT MAIN HOME
- 1,800± SQ/FT GUEST HOUSE
- 3,900± SQ/FT BARN & POLE BARN
- HIGH FENCED WITH DMP PEN
- EDWARDS WELL & SOLAR WELL
- 2± MILES OF WET-WEATHER CREEKS
- 7± ACRES OF RANCHERO CREEK BEHIND HOME

- 2 WELL-FED TANKS
- MLDP III QUALIFIED WITH IMPROVED WHITETAIL
  - & EXOTICS
- · ACTIVELY MANAGED WITH YEAR-ROUND
  - PROTEIN
- EASILY MAINTAINED LAND
- NUMEROUS BLINDS & FEEDERS
- TRAP ROCK RANCH ROADS
- INCOME-PRODUCING PROPERTY