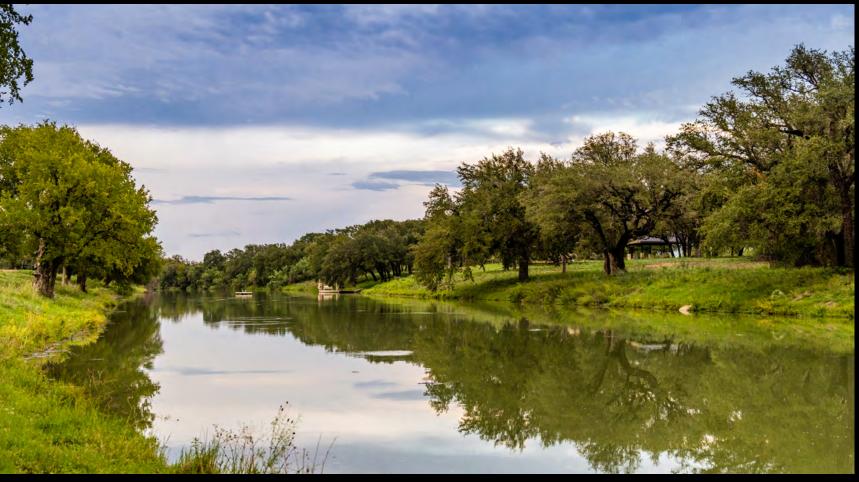

# RANCHERO CREEK RANCH 1,028± ACRES | UVALDE COUNTY, TEXAS

This highly improved hunting ranch can be accessed via an electric gated entrance directly off of Highway 90 and County Road 313, just 4± minutes from Sabinal and about an hour to San Antonio. Ranchero Creek Ranch is an incredible 1,028± acre hunter's paradise that features numerous improvements, incredible water features, beautiful South Texas terrain, and improved Whitetail and exotic wildlife that has been actively managed for over 8 years.

- ELECTRIC GATED ENTRANCE ON HWY 90 &
  - FRONTAGE ON CR 313
- 2,600± SQ/FT MAIN HOME
- 1,800± SQ/FT GUEST HOUSE
- 3,900± SQ/FT BARN & POLE BARN
- HIGH FENCED WITH DMP PEN
- EDWARDS WELL & SOLAR WELL
- 2± MILES OF WET-WEATHER CREEKS
- 7± ACRES OF RANCHERO CREEK BEHIND HOME