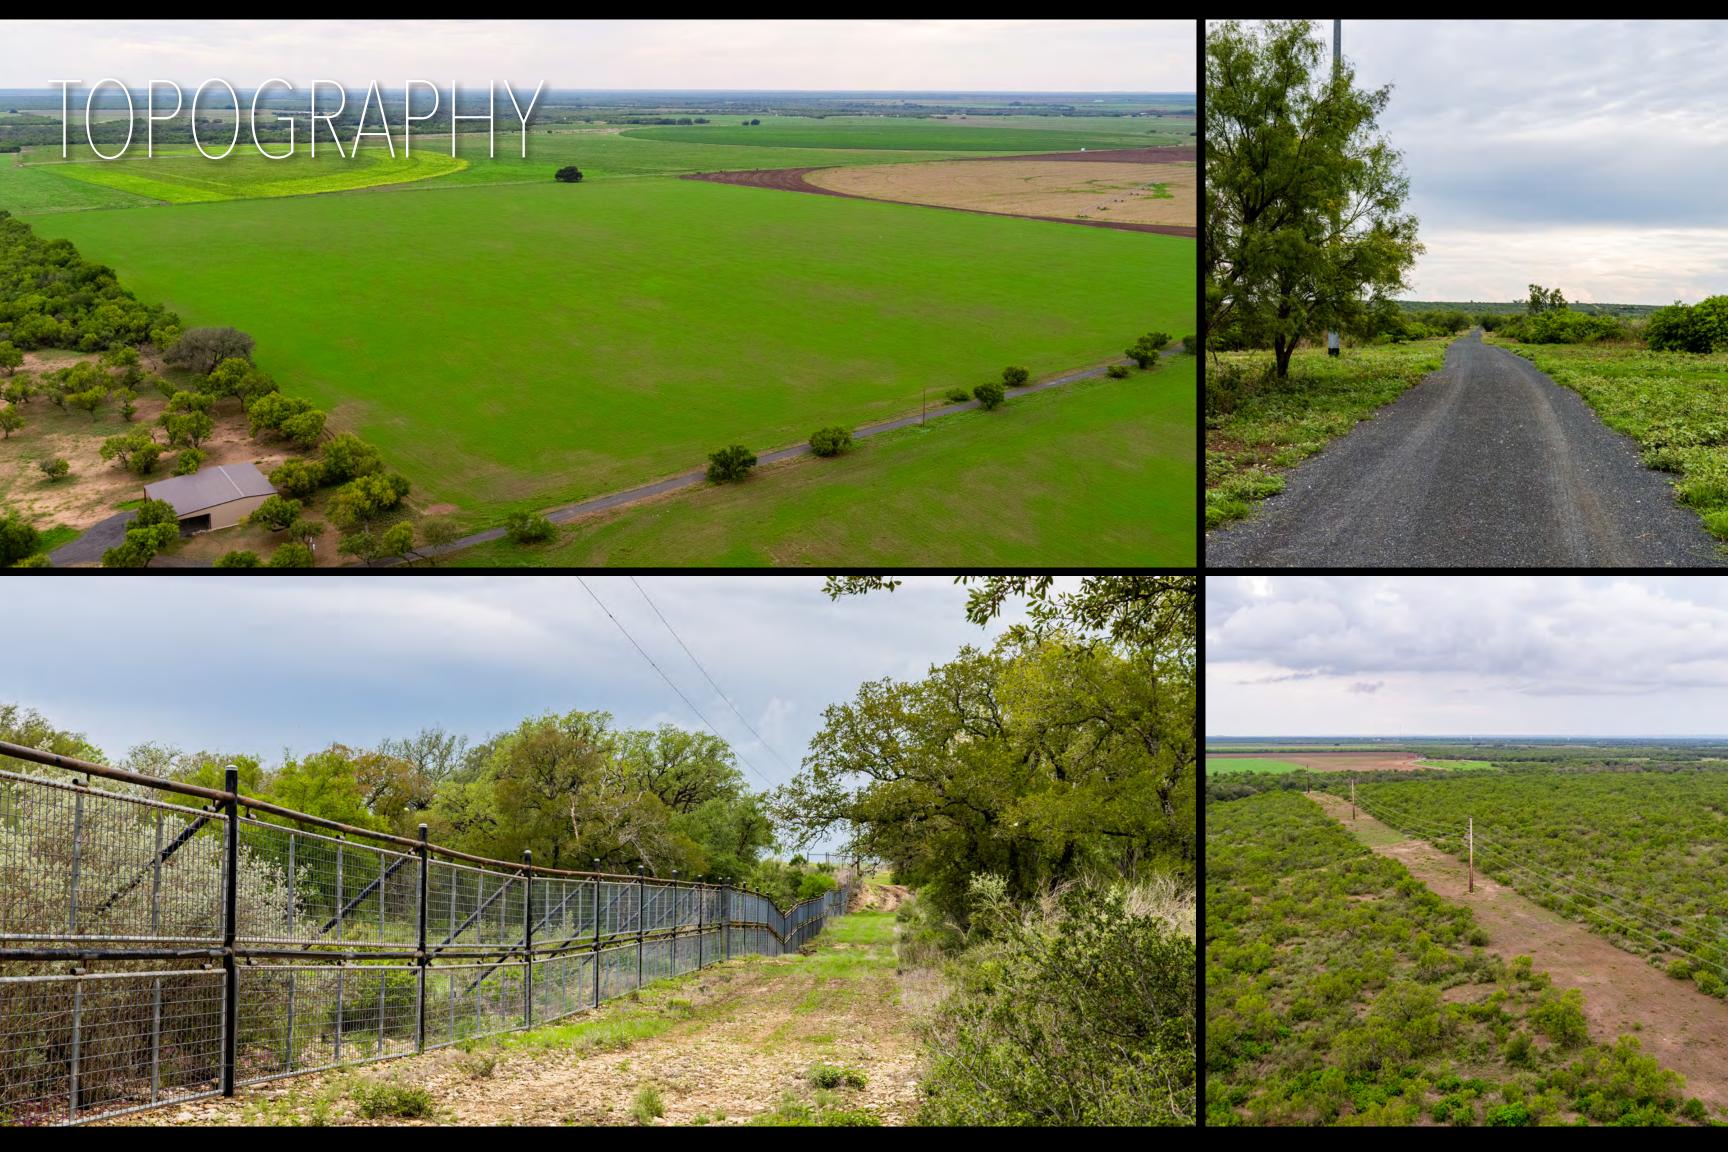

# RANCHERO CREEK RANCH 1,028± ACRES | UVALDE COUNTY, TEXAS

This highly improved hunting ranch can be accessed via an electric gated entrance directly off of Highway 90 and County Road 313, just 4± minutes from Sabinal and about an hour to San Antonio. Ranchero Creek Ranch is an incredible 1,028± acre hunter's paradise that features numerous improvements, incredible water features, beautiful South Texas terrain, and improved Whitetail and exotic wildlife that has been actively managed for over 8 years.

- ELECTRIC GATED ENTRANCE ON HWY 90 &
  - FRONTAGE ON CR 313
- 2,600± SQ/FT MAIN HOME
- 1,800± SQ/FT GUEST HOUSE
- 3,900± SQ/FT BARN & POLE BARN
- HIGH FENCED WITH DMP PEN
- EDWARDS WELL & SOLAR WELL
- 2± MILES OF WET-WEATHER CREEKS
- 7± ACRES OF RANCHERO CREEK BEHIND HOME

- 2 WELL-FED TANKS
- MLDP III QUALIFIED WITH IMPROVED WHITETAIL
  - & EXOTICS
- · ACTIVELY MANAGED WITH YEAR-ROUND
  - PROTEIN
- EASILY MAINTAINED LAND
- NUMEROUS BLINDS & FEEDERS
- TRAP ROCK RANCH ROADS
- INCOME-PRODUCING PROPERTY