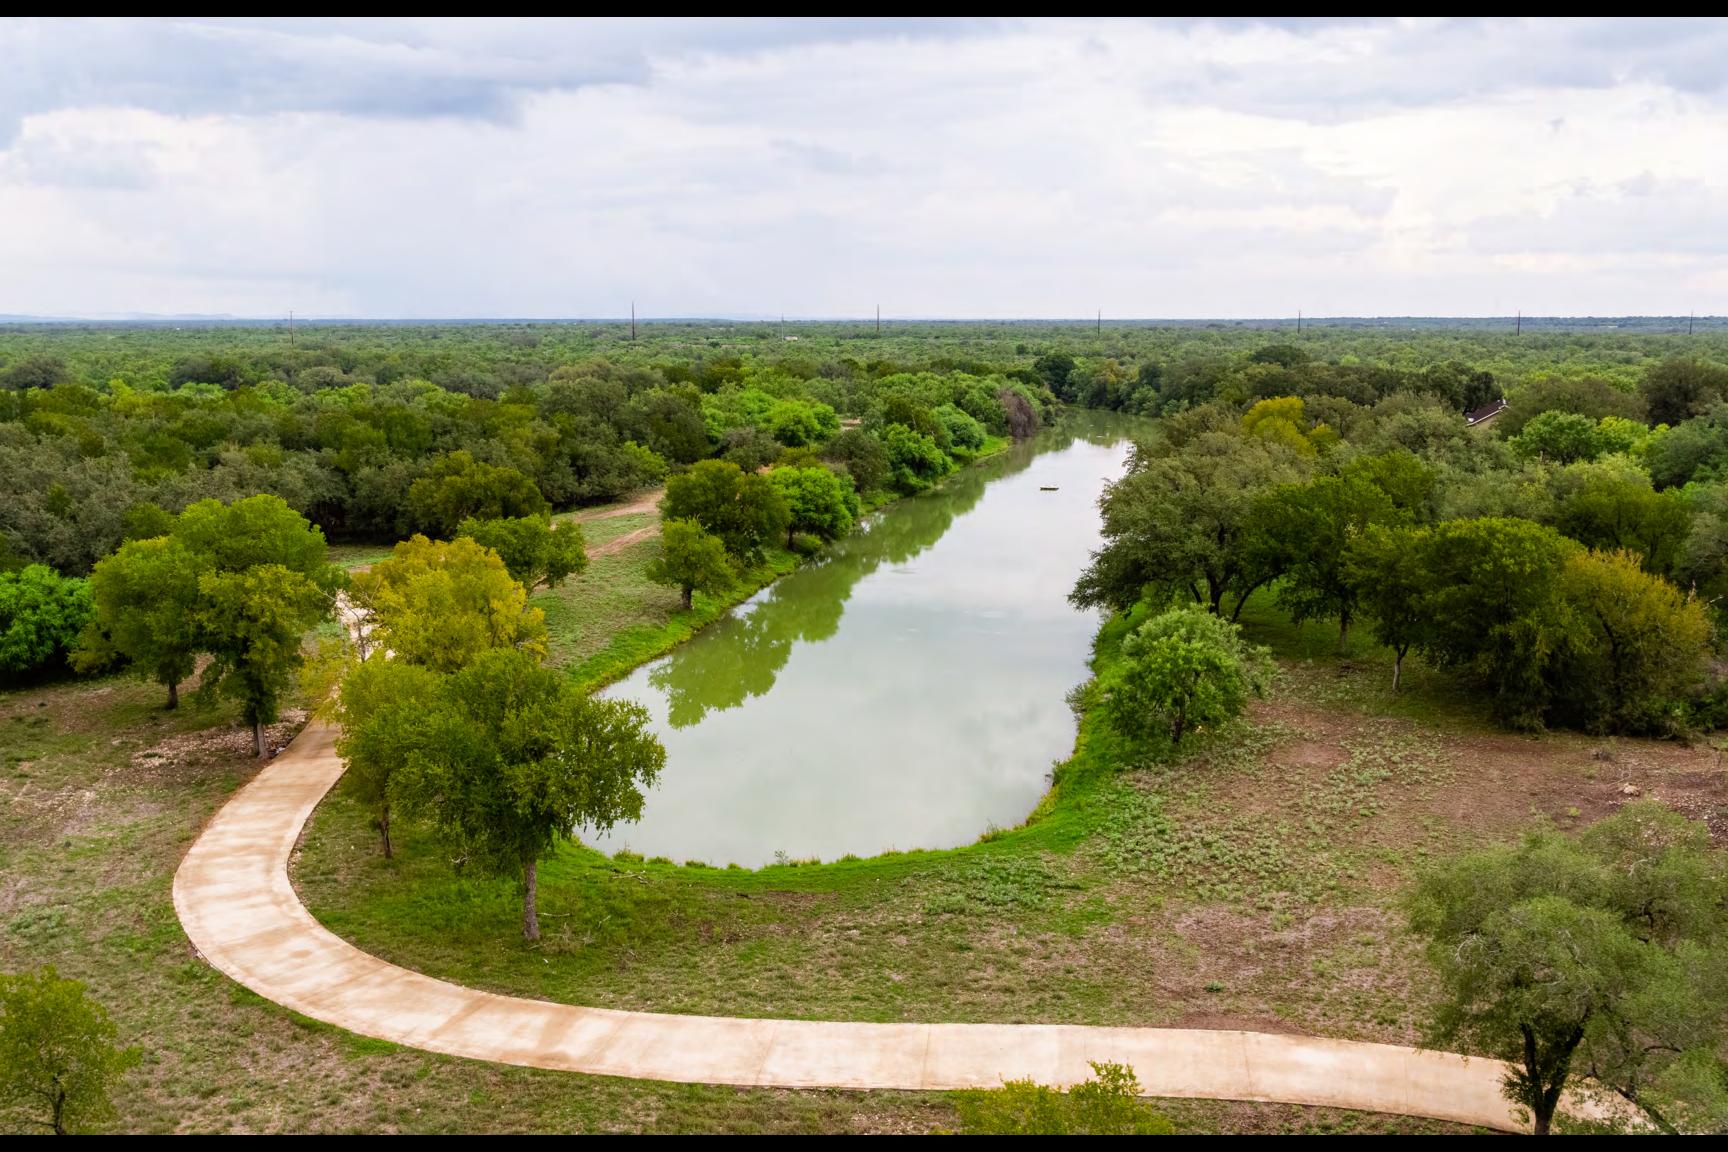

# RANCHERO CREEK RANCH 1,028± ACRES | UVALDE COUNTY, TEXAS

This highly improved hunting ranch can be accessed via an electric gated entrance directly off of Highway 90 and County Road 313, just 4± minutes from Sabinal and about an hour to San Antonio. Ranchero Creek Ranch is an incredible 1,028± acre hunter's paradise that features numerous improvements, incredible water features, beautiful South Texas terrain, and improved Whitetail and exotic wildlife that has been actively managed for over 8 years.

- ELECTRIC GATED ENTRANCE ON HWY 90 &
  - FRONTAGE ON CR 313
- 2,600± SQ/FT MAIN HOME
- 1,800± SQ/FT GUEST HOUSE
- 3,900± SQ/FT BARN & POLE BARN
- HIGH FENCED WITH DMP PEN
- EDWARDS WELL & SOLAR WELL
- 2± MILES OF WET-WEATHER CREEKS
- 7± ACRES OF RANCHERO CREEK BEHIND HOME

- 2 WELL-FED TANKS
- MLDP III QUALIFIED WITH IMPROVED WHITETAIL
  - & EXOTICS
- · ACTIVELY MANAGED WITH YEAR-ROUND
  - PROTEIN
- EASILY MAINTAINED LAND
- NUMEROUS BLINDS & FEEDERS
- TRAP ROCK RANCH ROADS
- INCOME-PRODUCING PROPERTY