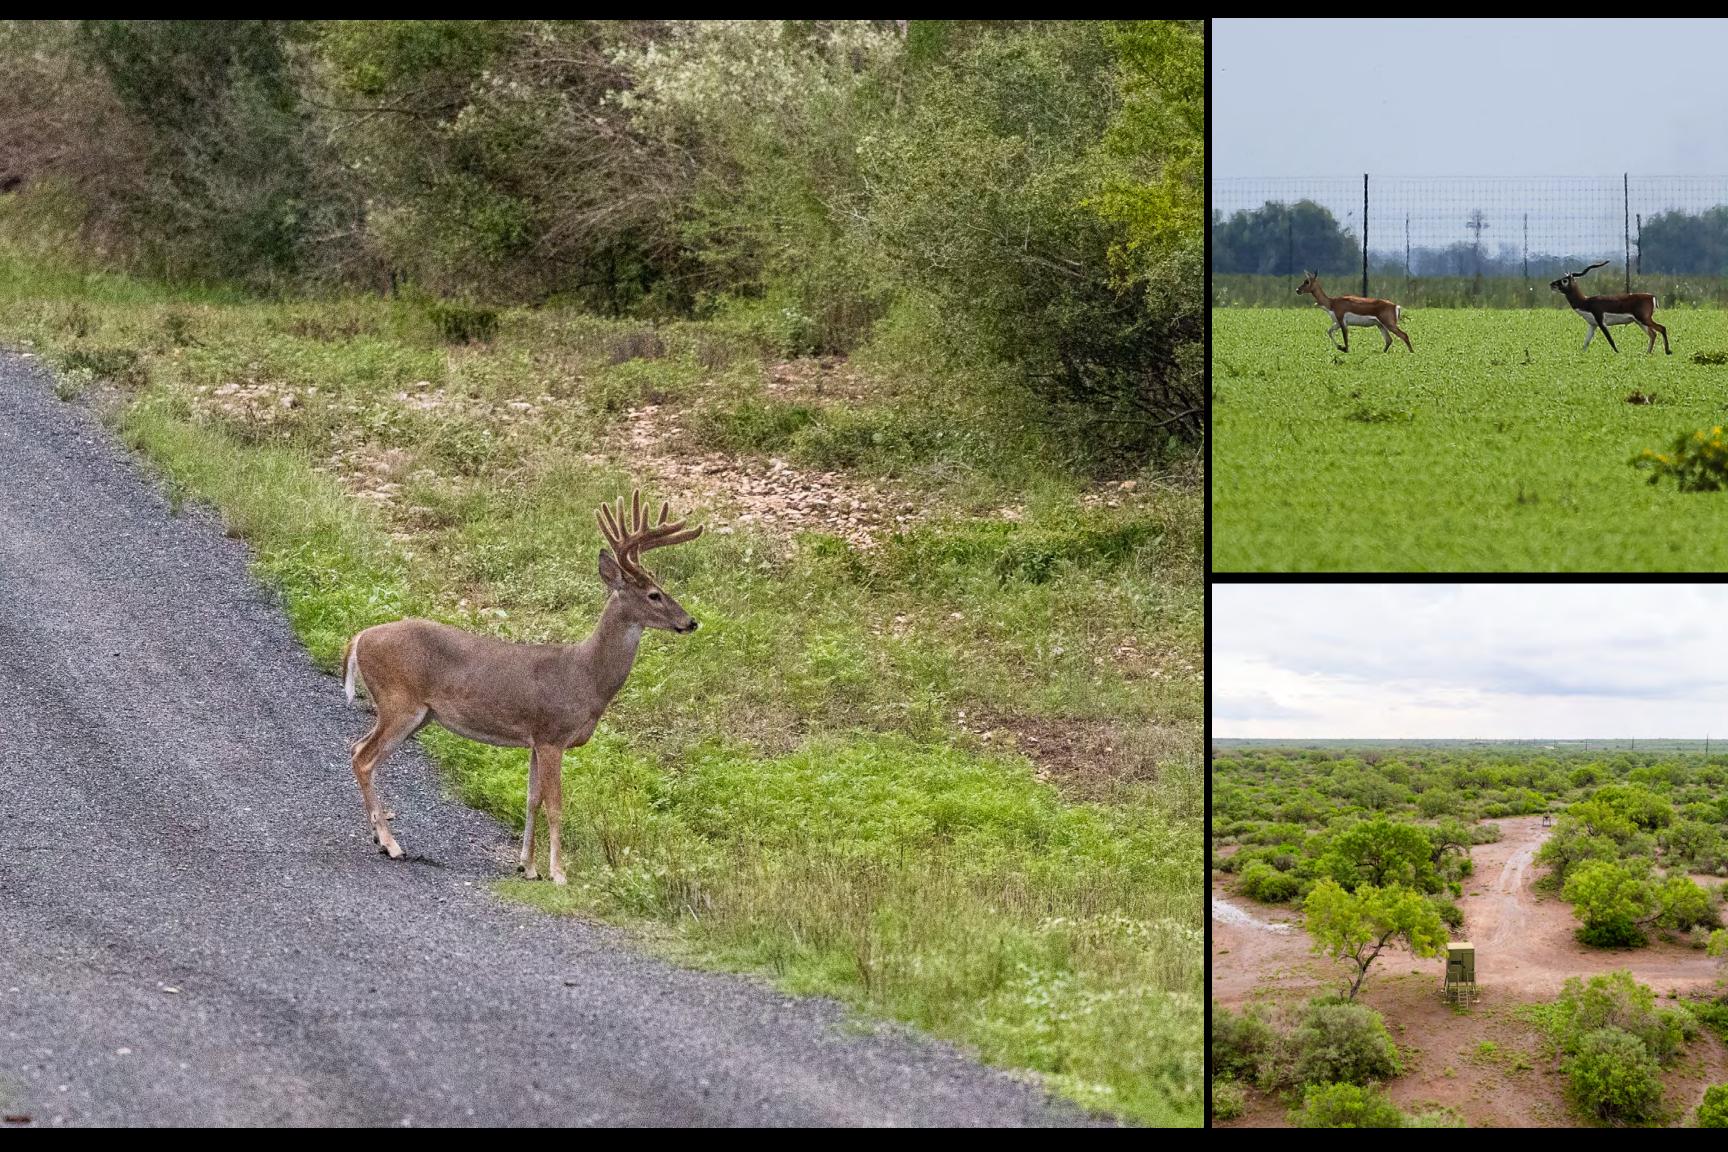

# RANCHERO CREEK RANCH 1,028± ACRES | UVALDE COUNTY, TEXAS

This highly improved hunting ranch can be accessed via an electric gated entrance directly off of Highway 90 and County Road 313, just 4± minutes from Sabinal and about an hour to San Antonio. Ranchero Creek Ranch is an incredible 1,028± acre hunter's paradise that features numerous improvements, incredible water features, beautiful South Texas terrain, and improved Whitetail and exotic wildlife that has been actively managed for over 8 years.

- ELECTRIC GATED ENTRANCE ON HWY 90 &
  - FRONTAGE ON CR 313
- 2,600± SQ/FT MAIN HOME
- 1,800± SQ/FT GUEST HOUSE
- 3,900± SQ/FT BARN & POLE BARN
- HIGH FENCED WITH DMP PEN
- EDWARDS WELL & SOLAR WELL
- 2± MILES OF WET-WEATHER CREEKS
- 7± ACRES OF RANCHERO CREEK BEHIND HOME

- 2 WELL-FED TANKS
- MLDP III QUALIFIED WITH IMPROVED WHITETAIL
  - & EXOTICS
- · ACTIVELY MANAGED WITH YEAR-ROUND
  - PROTEIN
- EASILY MAINTAINED LAND
- NUMEROUS BLINDS & FEEDERS
- TRAP ROCK RANCH ROADS
- INCOME-PRODUCING PROPERTY