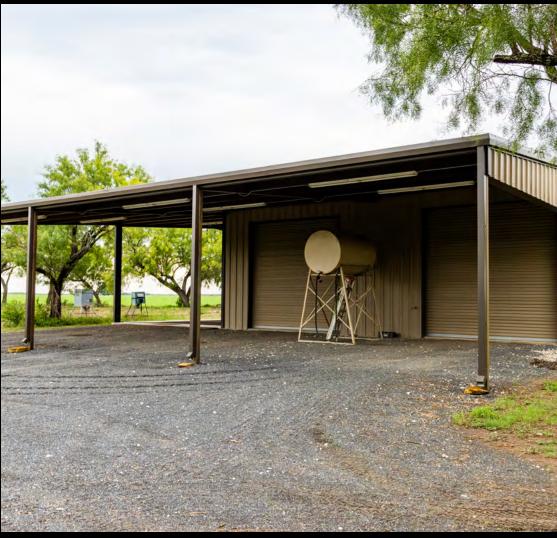

- ELECTRIC GATED ENTRANCE ON HWY 90 &
  - FRONTAGE ON CR 313
- 2,600± SQ/FT MAIN HOME
- 1,800± SQ/FT GUEST HOUSE
- 3,900± SQ/FT BARN & POLE BARN
- HIGH FENCED WITH DMP PEN
- EDWARDS WELL & SOLAR WELL
- 2± MILES OF WET-WEATHER CREEKS
- 7± ACRES OF RANCHERO CREEK BEHIND HOME