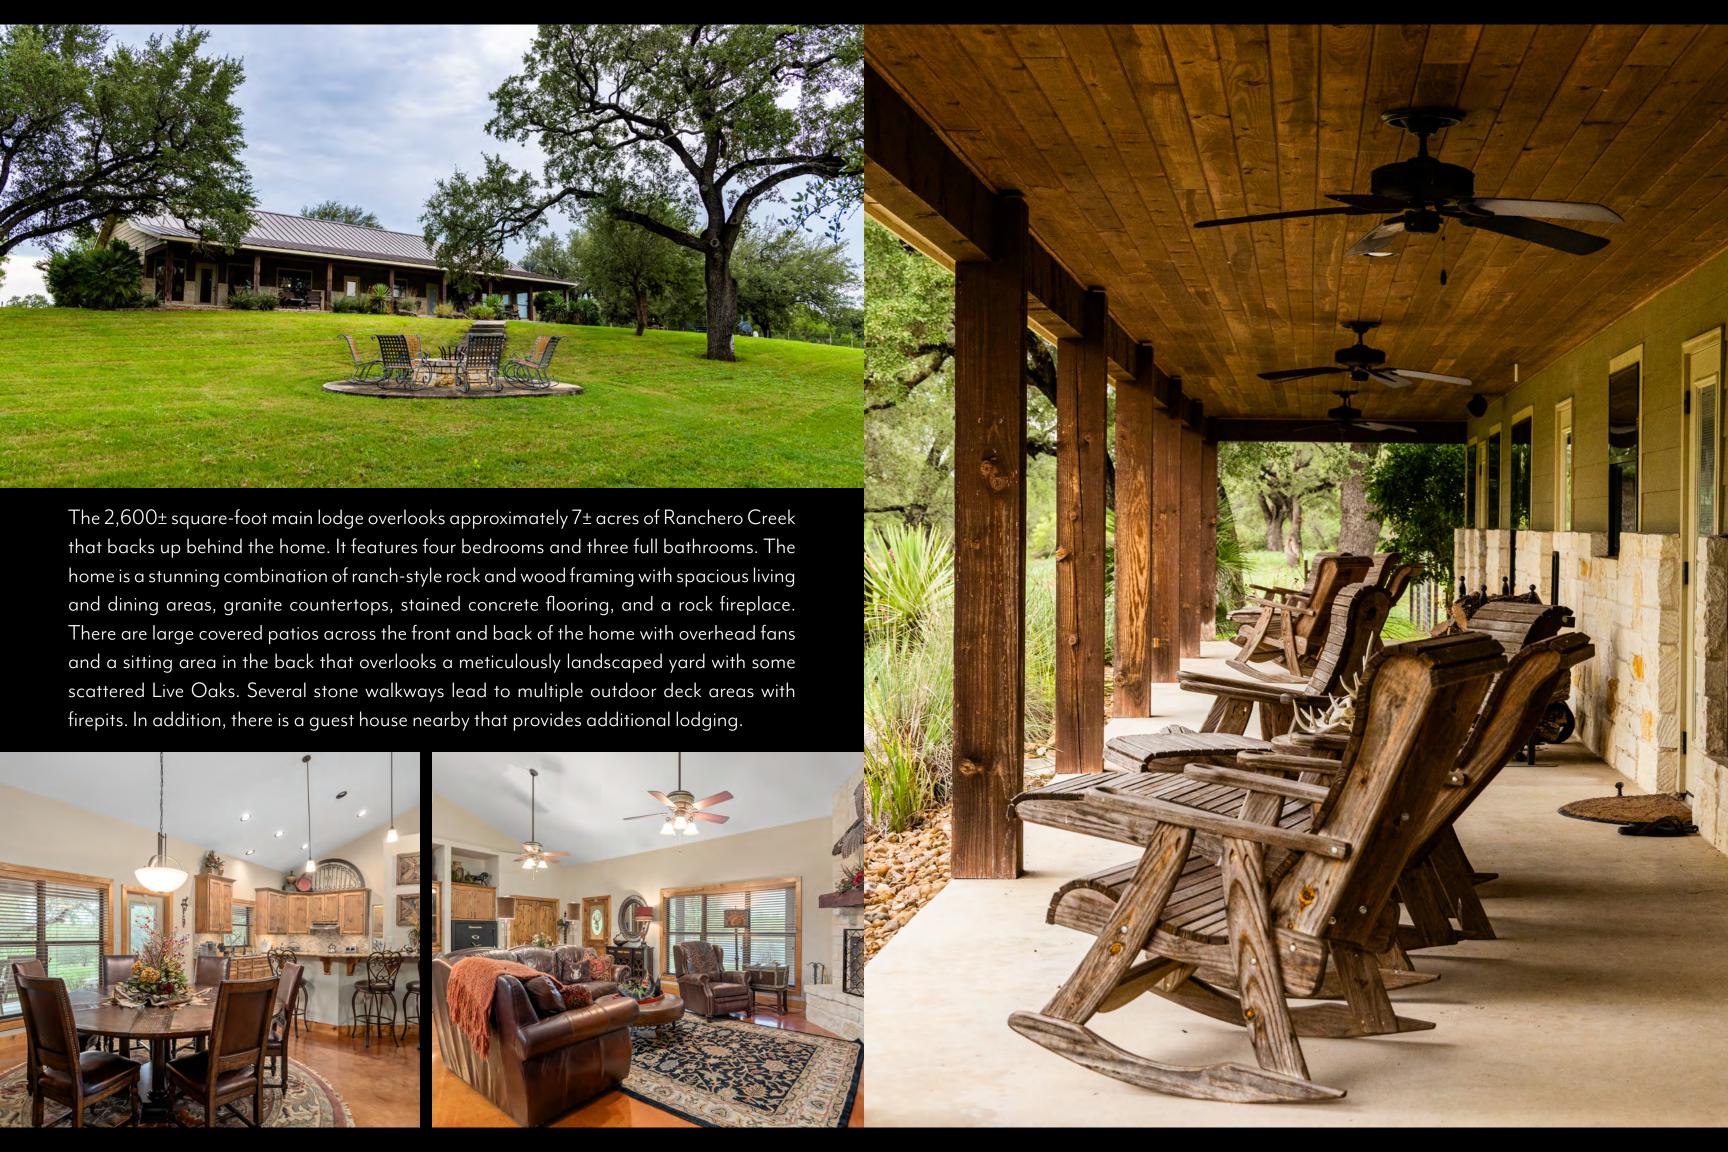

- ELECTRIC GATED ENTRANCE ON HWY 90 &
  - FRONTAGE ON CR 313
- 2,600± SQ/FT MAIN HOME
- 1,800± SQ/FT GUEST HOUSE
- 3,900± SQ/FT BARN & POLE BARN
- HIGH FENCED WITH DMP PEN
- EDWARDS WELL & SOLAR WELL
- 2± MILES OF WET-WEATHER CREEKS
- 7± ACRES OF RANCHERO CREEK BEHIND HOME