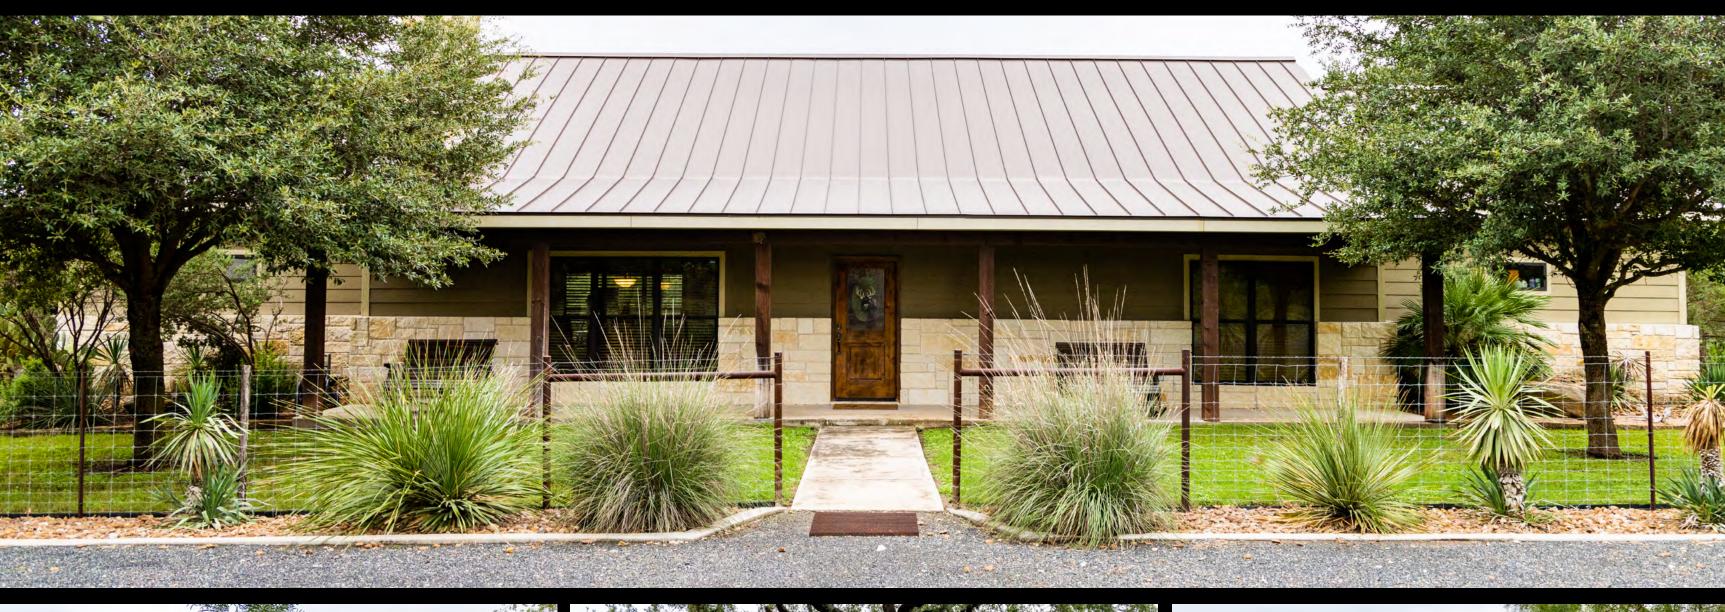

- ELECTRIC GATED ENTRANCE ON HWY 90 &
  - FRONTAGE ON CR 313
- 2,600± SQ/FT MAIN HOME
- 1,800± SQ/FT GUEST HOUSE
- 3,900± SQ/FT BARN & POLE BARN
- HIGH FENCED WITH DMP PEN
- EDWARDS WELL & SOLAR WELL
- 2± MILES OF WET-WEATHER CREEKS
- 7± ACRES OF RANCHERO CREEK BEHIND HOME