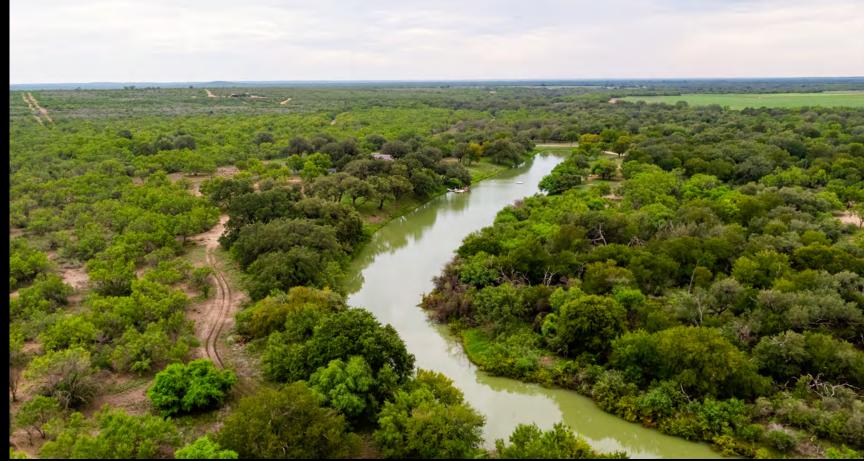

# RANCHERO CREEK RANCH 1,028± ACRES | UVALDE COUNTY, TEXAS

This highly improved hunting ranch can be accessed via an electric gated entrance directly off of Highway 90 and County Road 313, just 4± minutes from Sabinal and about an hour to San Antonio. Ranchero Creek Ranch is an incredible 1,028± acre hunter's paradise that features numerous improvements, incredible water features, beautiful South Texas terrain, and improved Whitetail and exotic wildlife that has been actively managed for over 8 years.

- ELECTRIC GATED ENTRANCE ON HWY 90 &
  - FRONTAGE ON CR 313
- 2,600± SQ/FT MAIN HOME
- 1,800± SQ/FT GUEST HOUSE
- 3,900± SQ/FT BARN & POLE BARN
- HIGH FENCED WITH DMP PEN
- EDWARDS WELL & SOLAR WELL
- 2± MILES OF WET-WEATHER CREEKS
- 7± ACRES OF RANCHERO CREEK BEHIND HOME

- 2 WELL-FED TANKS
- MLDP III QUALIFIED WITH IMPROVED WHITETAIL
  - & EXOTICS
- · ACTIVELY MANAGED WITH YEAR-ROUND
  - PROTEIN
- EASILY MAINTAINED LAND
- NUMEROUS BLINDS & FEEDERS
- TRAP ROCK RANCH ROADS
- INCOME-PRODUCING PROPERTY