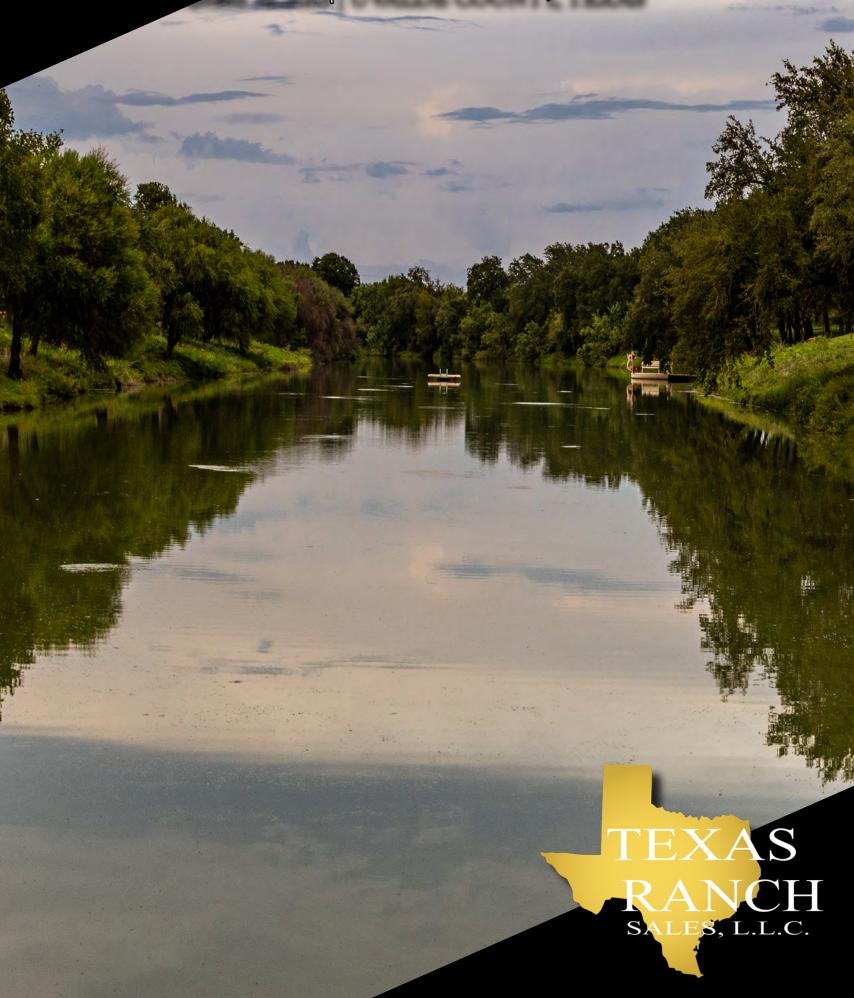

# RANCHERO CREEK RANCH 1,028± ACRES | UVALDE COUNTY, TEXAS

This highly improved hunting ranch can be accessed via an electric gated entrance directly off of Highway 90 and County Road 313, just 4± minutes from Sabinal and about an hour to San Antonio. Ranchero Creek Ranch is an incredible 1,028± acre hunter's paradise that features numerous improvements, incredible water features, beautiful South Texas terrain, and improved Whitetail and exotic wildlife that has been actively managed for over 8 years.

- ELECTRIC GATED ENTRANCE ON HWY 90 &
  - FRONTAGE ON CR 313
- 2,600± SQ/FT MAIN HOME
- 1,800± SQ/FT GUEST HOUSE
- 3,900± SQ/FT BARN & POLE BARN
- HIGH FENCED WITH DMP PEN
- EDWARDS WELL & SOLAR WELL
- 2± MILES OF WET-WEATHER CREEKS
- 7± ACRES OF RANCHERO CREEK BEHIND HOME