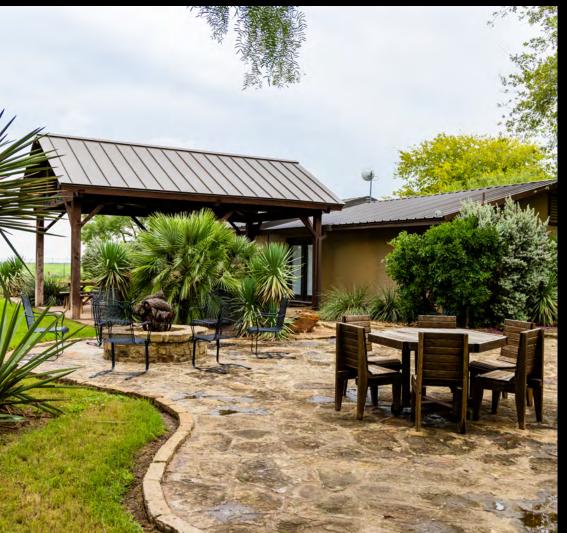

- ELECTRIC GATED ENTRANCE ON HWY 90 &
  - FRONTAGE ON CR 313
- 2,600± SQ/FT MAIN HOME
- 1,800± SQ/FT GUEST HOUSE
- 3,900± SQ/FT BARN & POLE BARN
- HIGH FENCED WITH DMP PEN
- EDWARDS WELL & SOLAR WELL
- 2± MILES OF WET-WEATHER CREEKS
- 7± ACRES OF RANCHERO CREEK BEHIND HOME