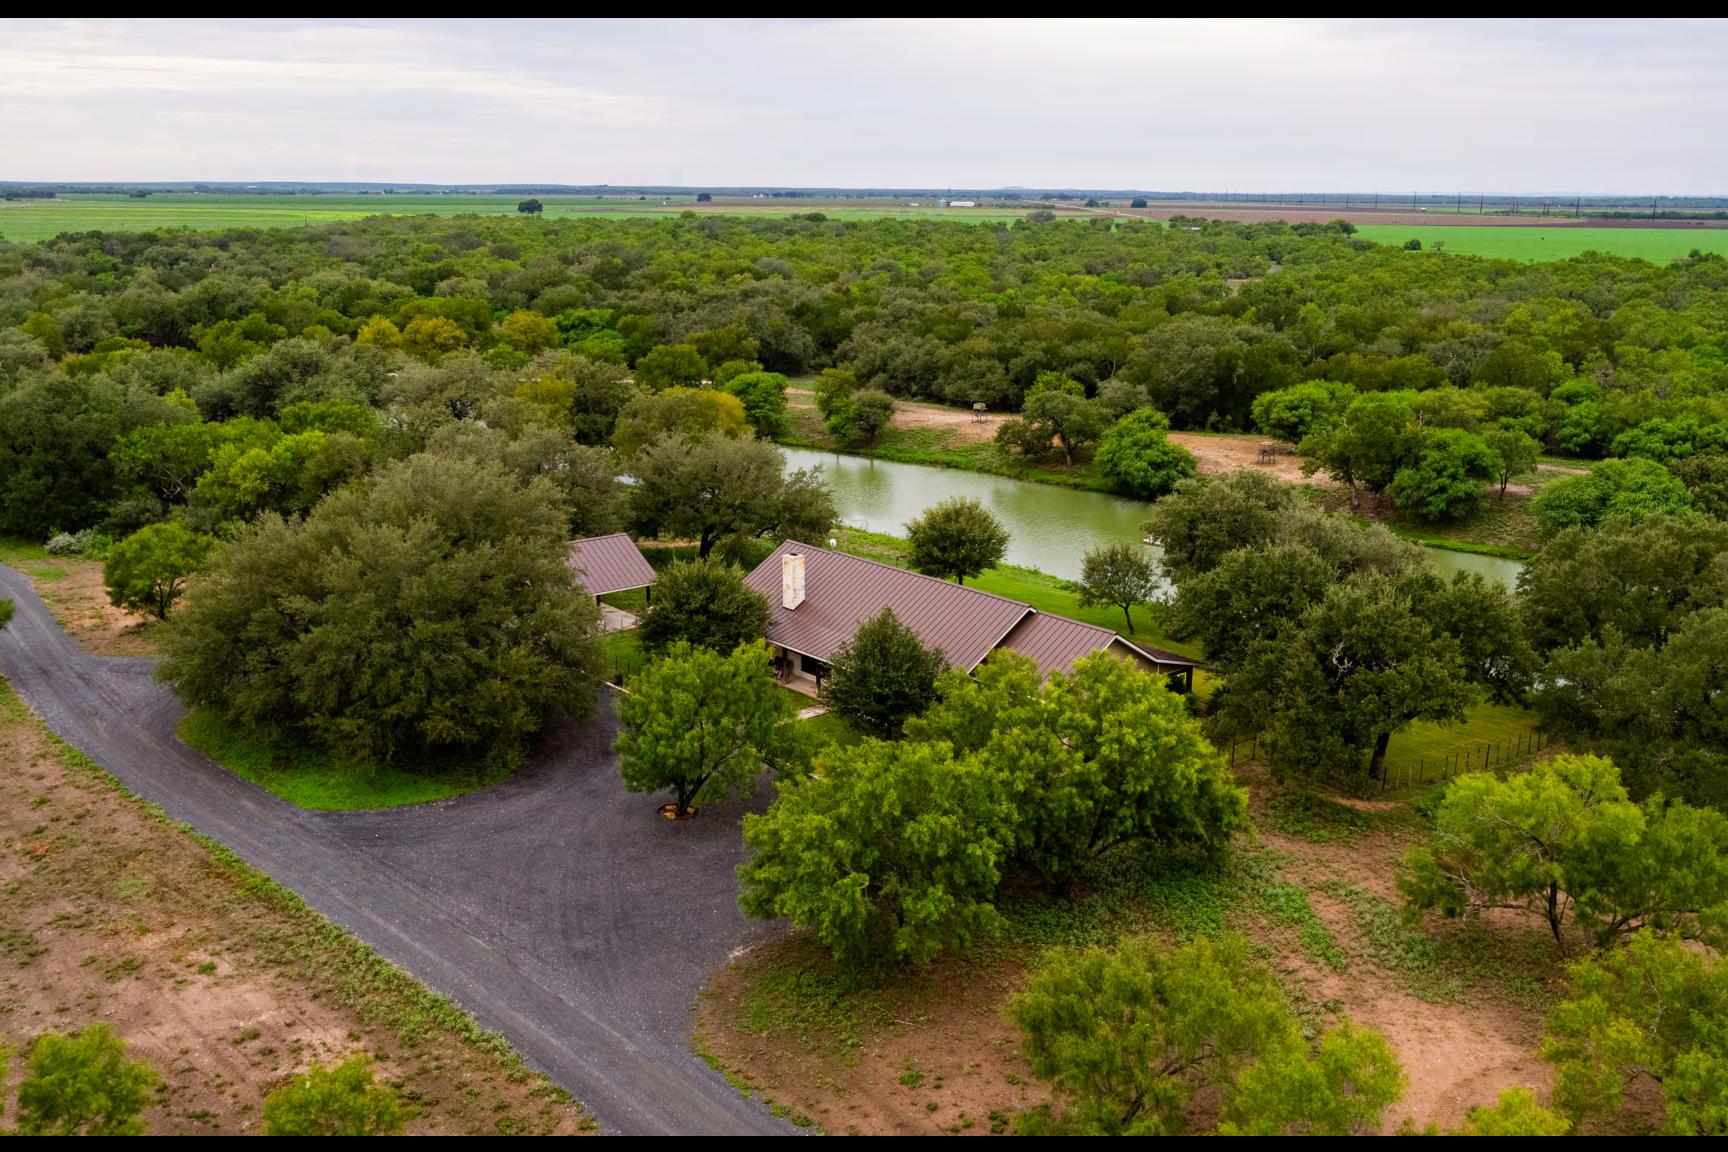

# RANCHERO CREEK RANCH 1,028± ACRES | UVALDE COUNTY, TEXAS

This highly improved hunting ranch can be accessed via an electric gated entrance directly off of Highway 90 and County Road 313, just 4± minutes from Sabinal and about an hour to San Antonio. Ranchero Creek Ranch is an incredible 1,028± acre hunter's paradise that features numerous improvements, incredible water features, beautiful South Texas terrain, and improved Whitetail and exotic wildlife that has been actively managed for over 8 years.

- ELECTRIC GATED ENTRANCE ON HWY 90 &
  - FRONTAGE ON CR 313
- 2,600± SQ/FT MAIN HOME
- 1,800± SQ/FT GUEST HOUSE
- 3,900± SQ/FT BARN & POLE BARN
- HIGH FENCED WITH DMP PEN
- EDWARDS WELL & SOLAR WELL
- 2± MILES OF WET-WEATHER CREEKS
- 7± ACRES OF RANCHERO CREEK BEHIND HOME