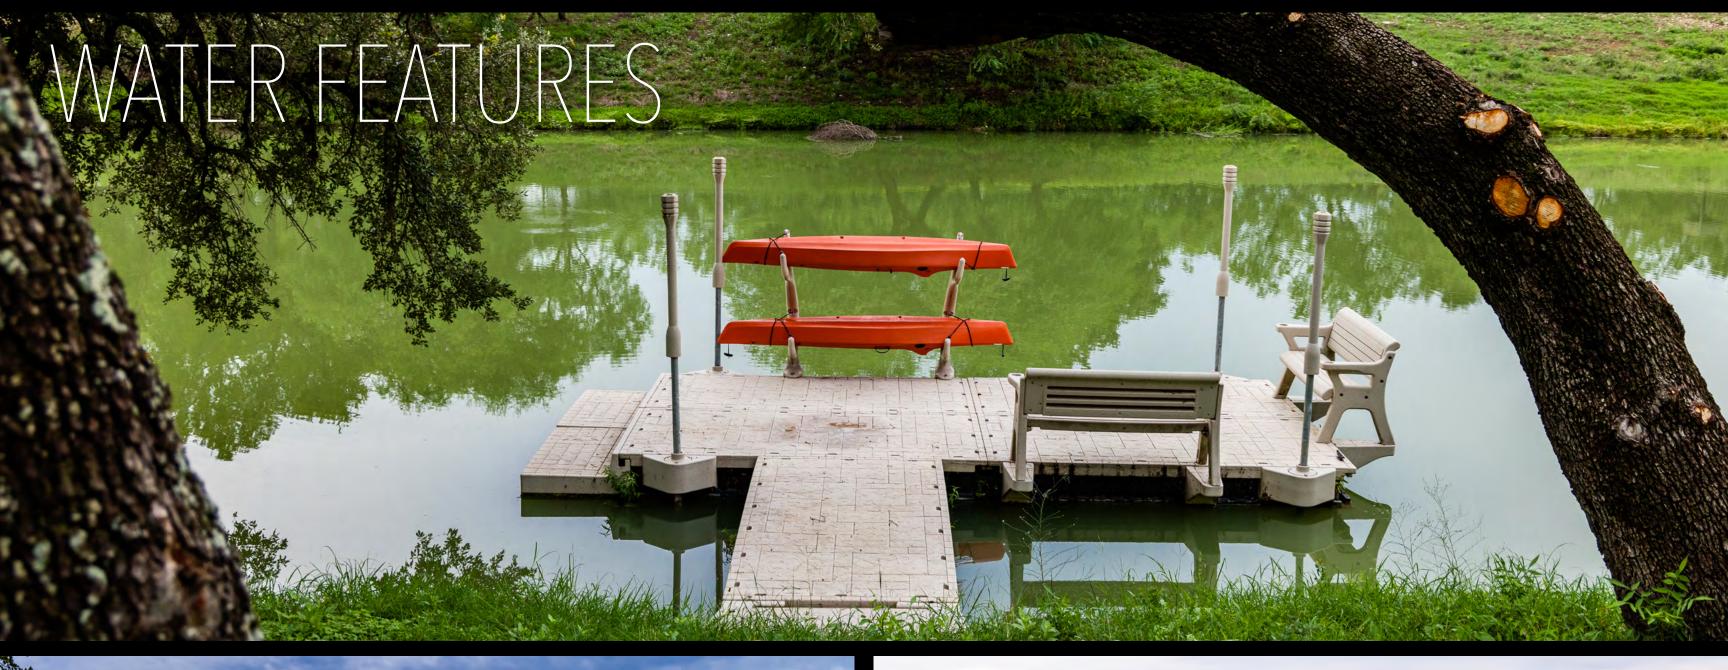

# RANCHERO CREEK RANCH 1,028± ACRES | UVALDE COUNTY, TEXAS

This highly improved hunting ranch can be accessed via an electric gated entrance directly off of Highway 90 and County Road 313, just 4± minutes from Sabinal and about an hour to San Antonio. Ranchero Creek Ranch is an incredible 1,028± acre hunter's paradise that features numerous improvements, incredible water features, beautiful South Texas terrain, and improved Whitetail and exotic wildlife that has been actively managed for over 8 years.

- ELECTRIC GATED ENTRANCE ON HWY 90 &
  - FRONTAGE ON CR 313
- 2,600± SQ/FT MAIN HOME
- 1,800± SQ/FT GUEST HOUSE
- 3,900± SQ/FT BARN & POLE BARN
- HIGH FENCED WITH DMP PEN
- EDWARDS WELL & SOLAR WELL
- 2± MILES OF WET-WEATHER CREEKS
- 7± ACRES OF RANCHERO CREEK BEHIND HOME