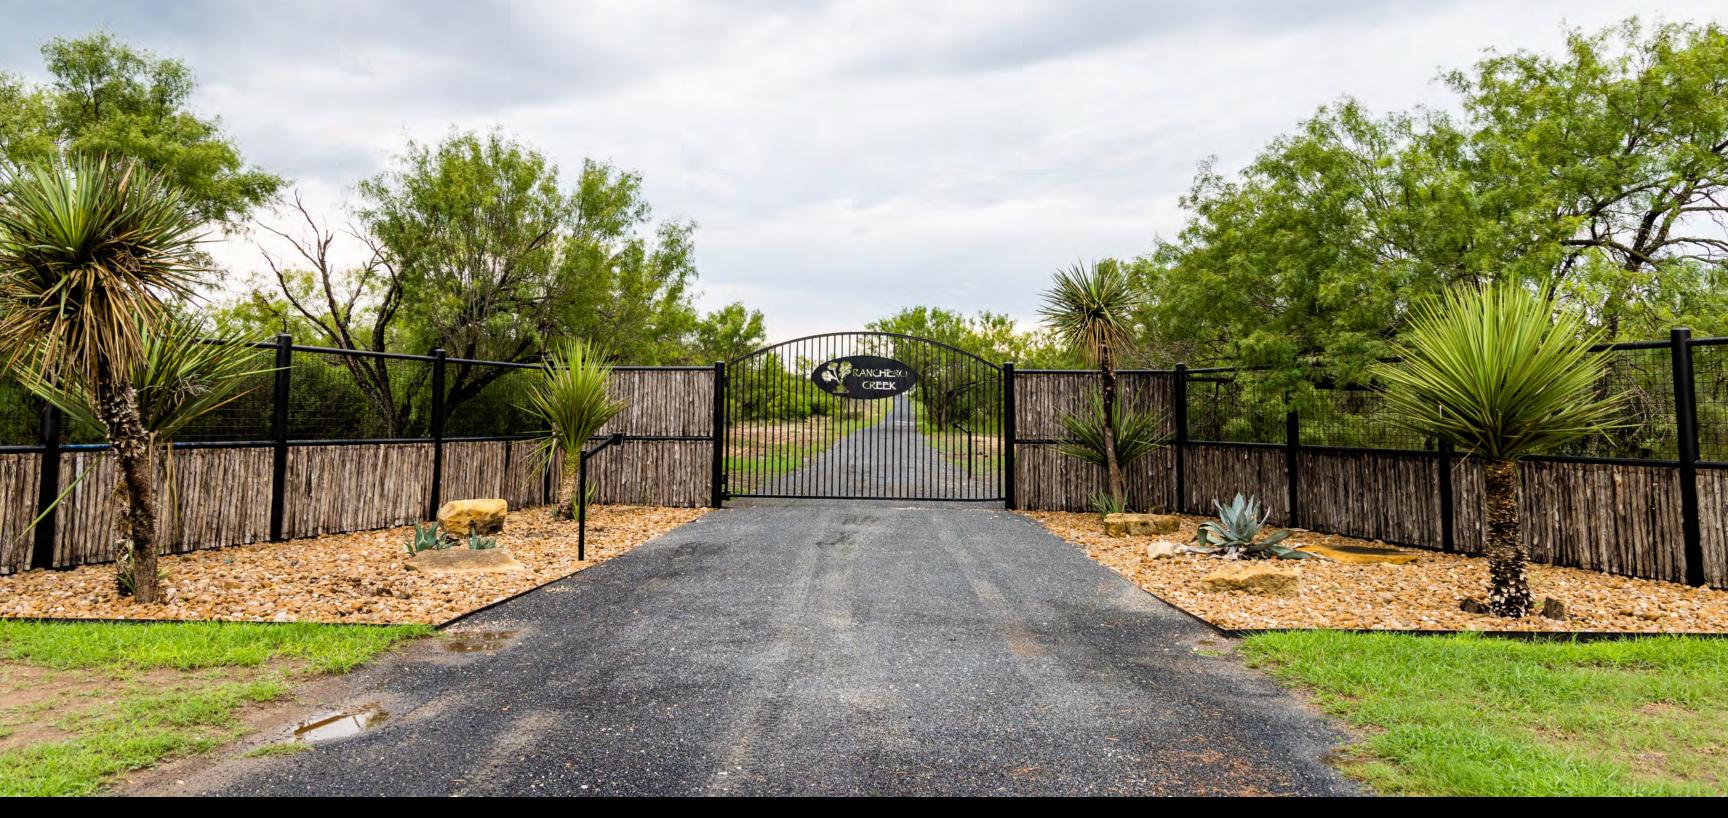

# RANCHERO CREEK RANCH 1,028± ACRES | UVALDE COUNTY, TEXAS

This highly improved hunting ranch can be accessed via an electric gated entrance directly off of Highway 90 and County Road 313, just 4± minutes from Sabinal and about an hour to San Antonio. Ranchero Creek Ranch is an incredible 1,028± acre hunter's paradise that features numerous improvements, incredible water features, beautiful South Texas terrain, and improved Whitetail and exotic wildlife that has been actively managed for over 8 years.

- ELECTRIC GATED ENTRANCE ON HWY 90 &
  - FRONTAGE ON CR 313
- 2,600± SQ/FT MAIN HOME
- 1,800± SQ/FT GUEST HOUSE
- 3,900± SQ/FT BARN & POLE BARN
- HIGH FENCED WITH DMP PEN
- EDWARDS WELL & SOLAR WELL
- 2± MILES OF WET-WEATHER CREEKS
- 7± ACRES OF RANCHERO CREEK BEHIND HOME