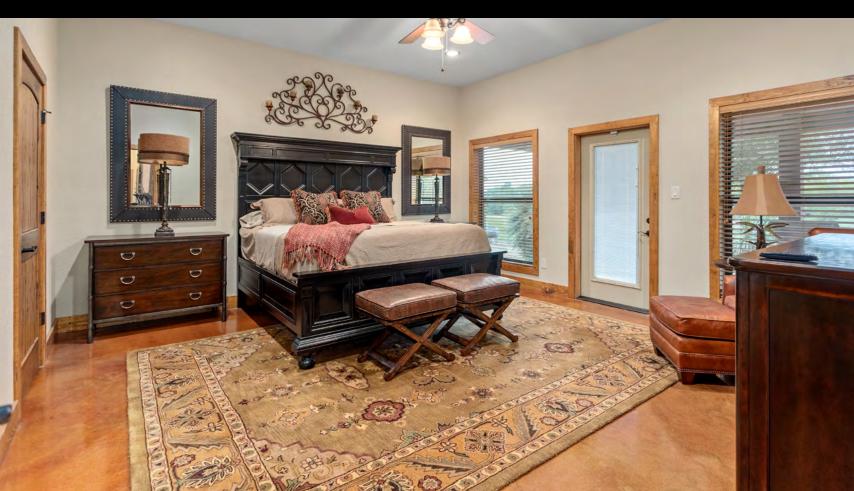

- ELECTRIC GATED ENTRANCE ON HWY 90 &
  - FRONTAGE ON CR 313
- 2,600± SQ/FT MAIN HOME
- 1,800± SQ/FT GUEST HOUSE
- 3,900± SQ/FT BARN & POLE BARN
- HIGH FENCED WITH DMP PEN
- EDWARDS WELL & SOLAR WELL
- 2± MILES OF WET-WEATHER CREEKS
- 7± ACRES OF RANCHERO CREEK BEHIND HOME