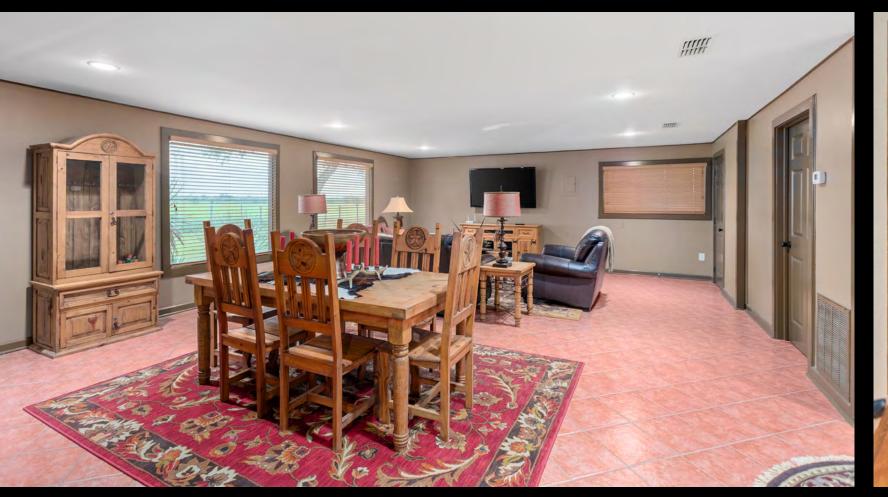

- ELECTRIC GATED ENTRANCE ON HWY 90 &
  - FRONTAGE ON CR 313
- 2,600± SQ/FT MAIN HOME
- 1,800± SQ/FT GUEST HOUSE
- 3,900± SQ/FT BARN & POLE BARN
- HIGH FENCED WITH DMP PEN
- EDWARDS WELL & SOLAR WELL
- 2± MILES OF WET-WEATHER CREEKS
- 7± ACRES OF RANCHERO CREEK BEHIND HOME