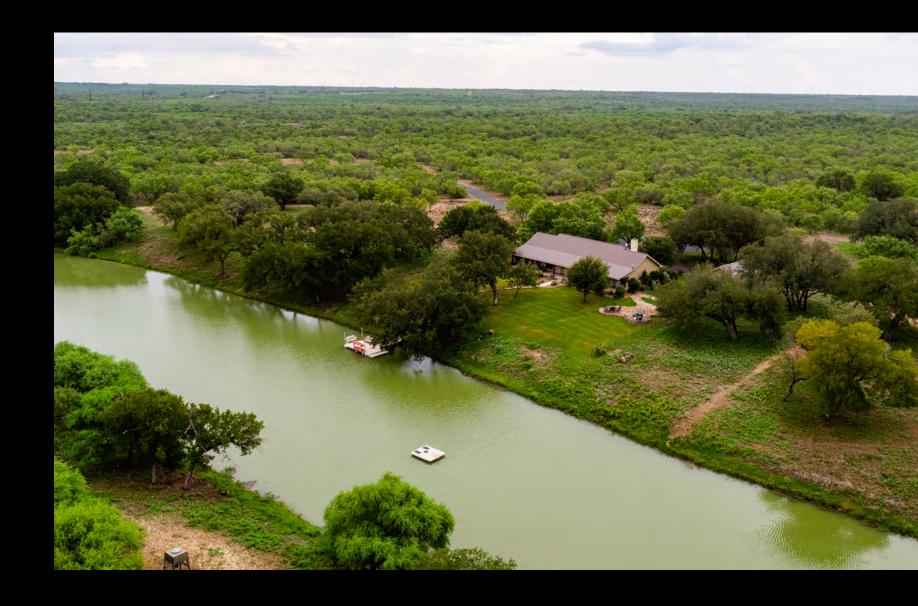

# RANCHERO CREEK RANCH 1,028± ACRES | UVALDE COUNTY, TEXAS

This highly improved hunting ranch can be accessed via an electric gated entrance directly off of Highway 90 and County Road 313, just 4± minutes from Sabinal and about an hour to San Antonio. Ranchero Creek Ranch is an incredible 1,028± acre hunter's paradise that features numerous improvements, incredible water features, beautiful South Texas terrain, and improved Whitetail and exotic wildlife that has been actively managed for over 8 years.

- ELECTRIC GATED ENTRANCE ON HWY 90 &
  - FRONTAGE ON CR 313
- 2,600± SQ/FT MAIN HOME
- 1,800± SQ/FT GUEST HOUSE
- 3,900± SQ/FT BARN & POLE BARN
- HIGH FENCED WITH DMP PEN
- EDWARDS WELL & SOLAR WELL
- 2± MILES OF WET-WEATHER CREEKS
- 7± ACRES OF RANCHERO CREEK BEHIND HOME