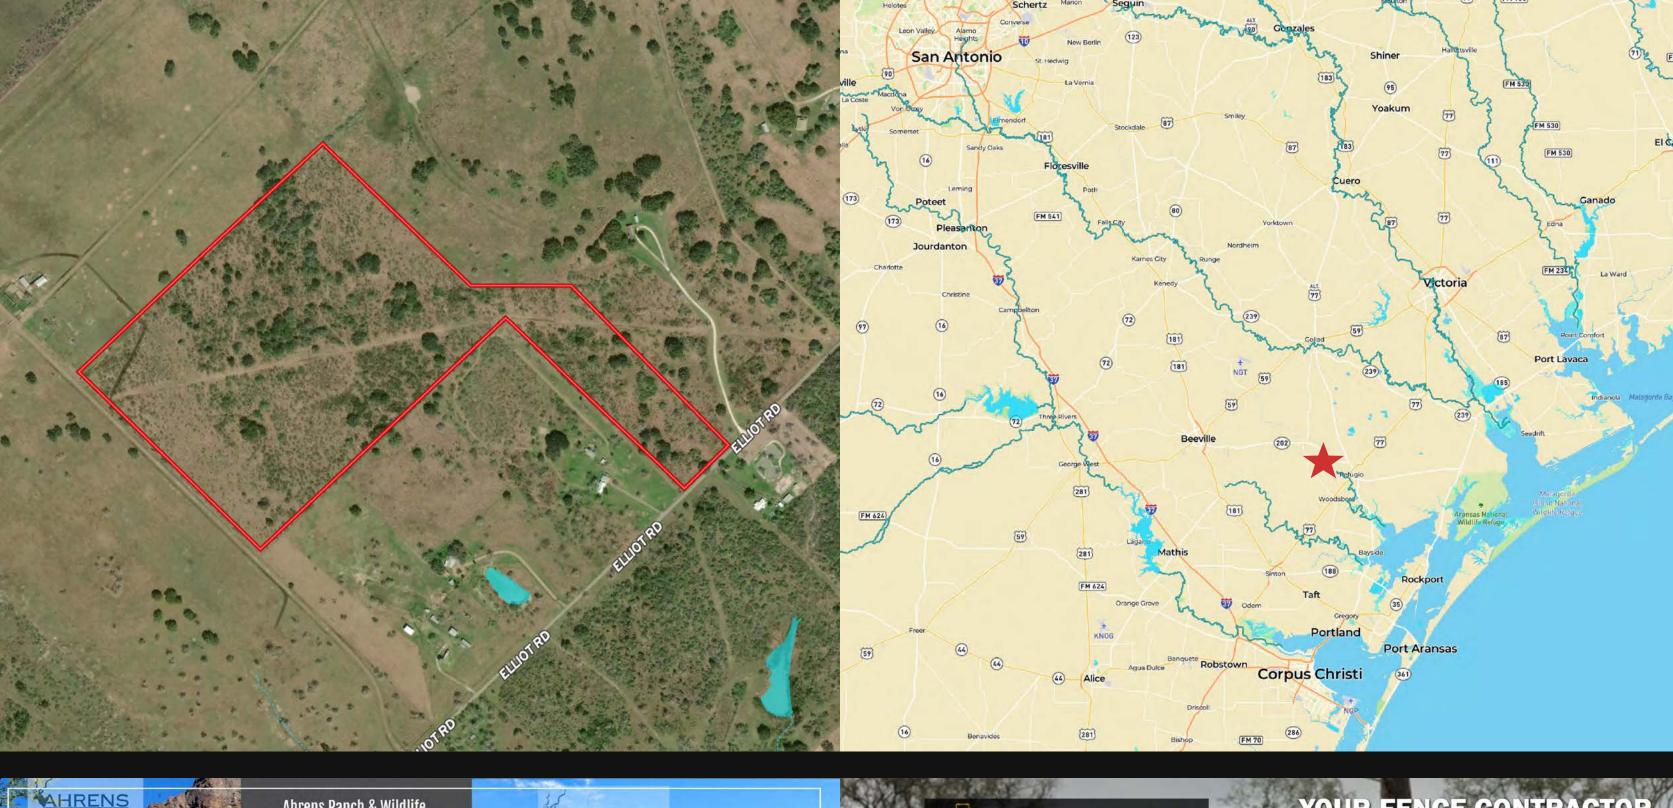

## **Property Details**

- 10± minutes from Refugio
- Frontage on Elliot Road
- Beautiful blank canvas
- Lush native grasses
- Low fenced with cross fencing
- Electricity available along road frontage
- Excellent hunting opportunities
- About an hour outside of Corpus Christi