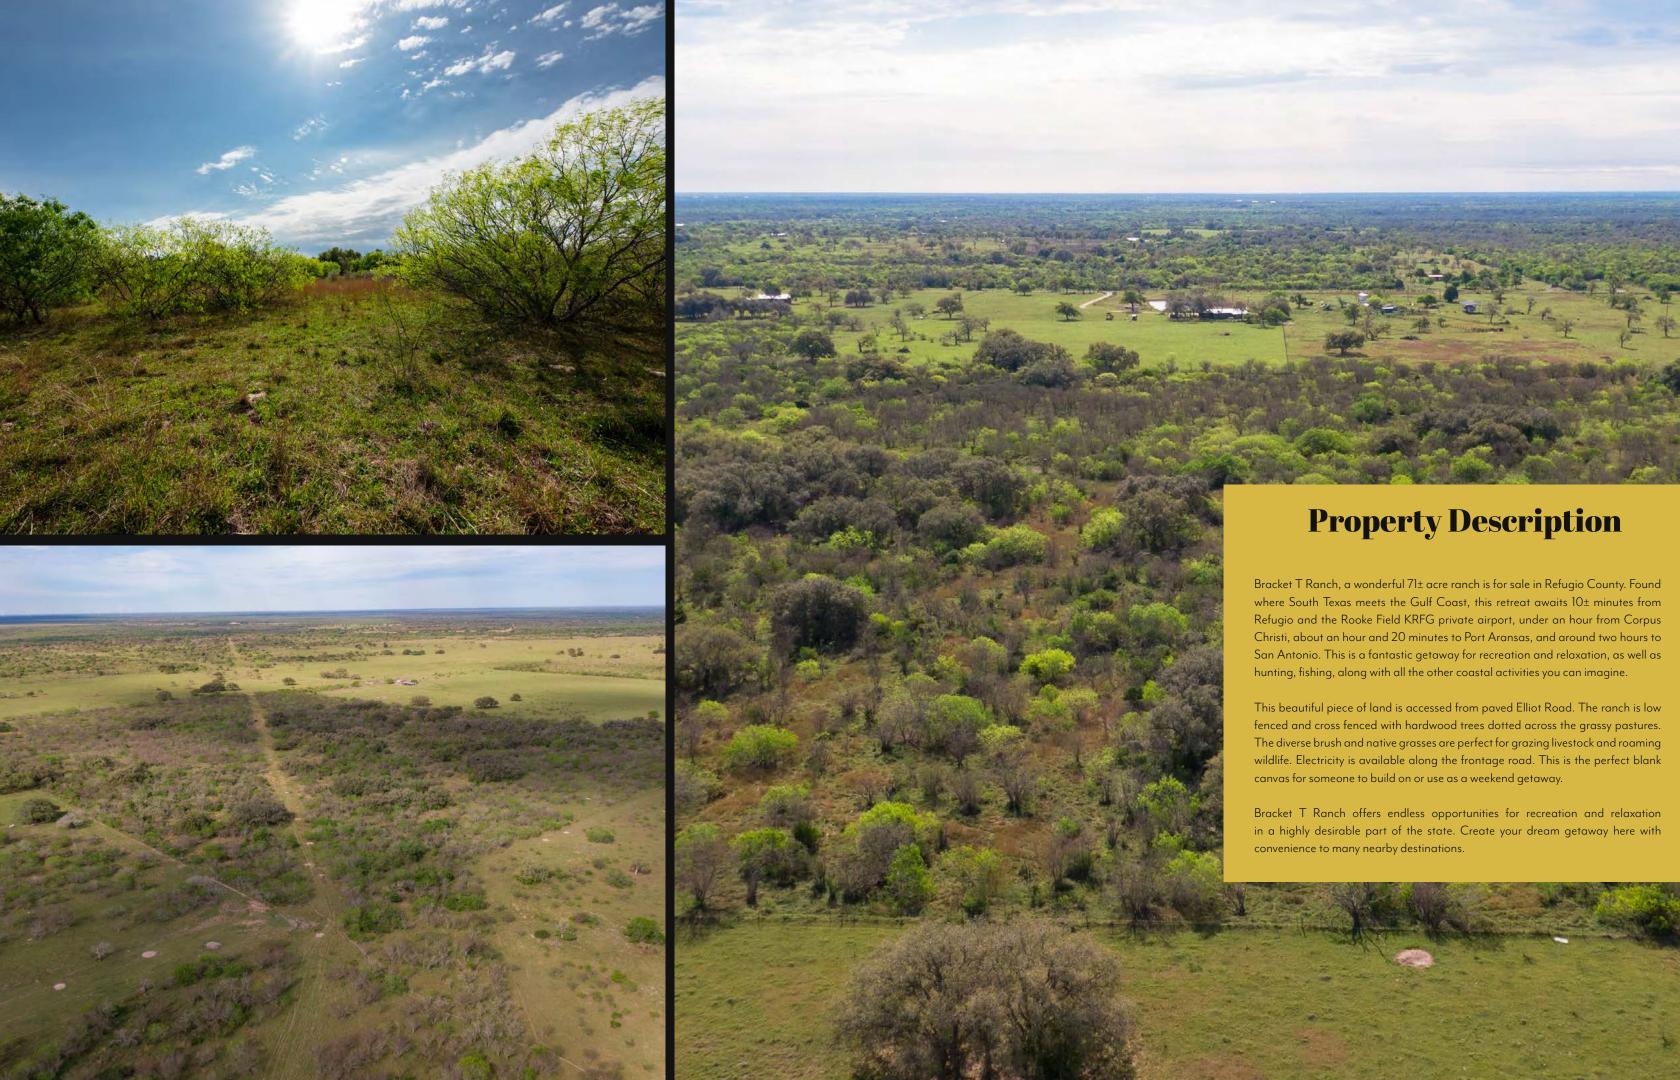

## **Property Details**

- 10± minutes from Refugio
- Frontage on Elliot Road
- Beautiful blank canvas
- Lush native grasses
- Low fenced with cross fencing
- Electricity available along road frontage
- Excellent hunting opportunities
- About an hour outside of Corpus Christi