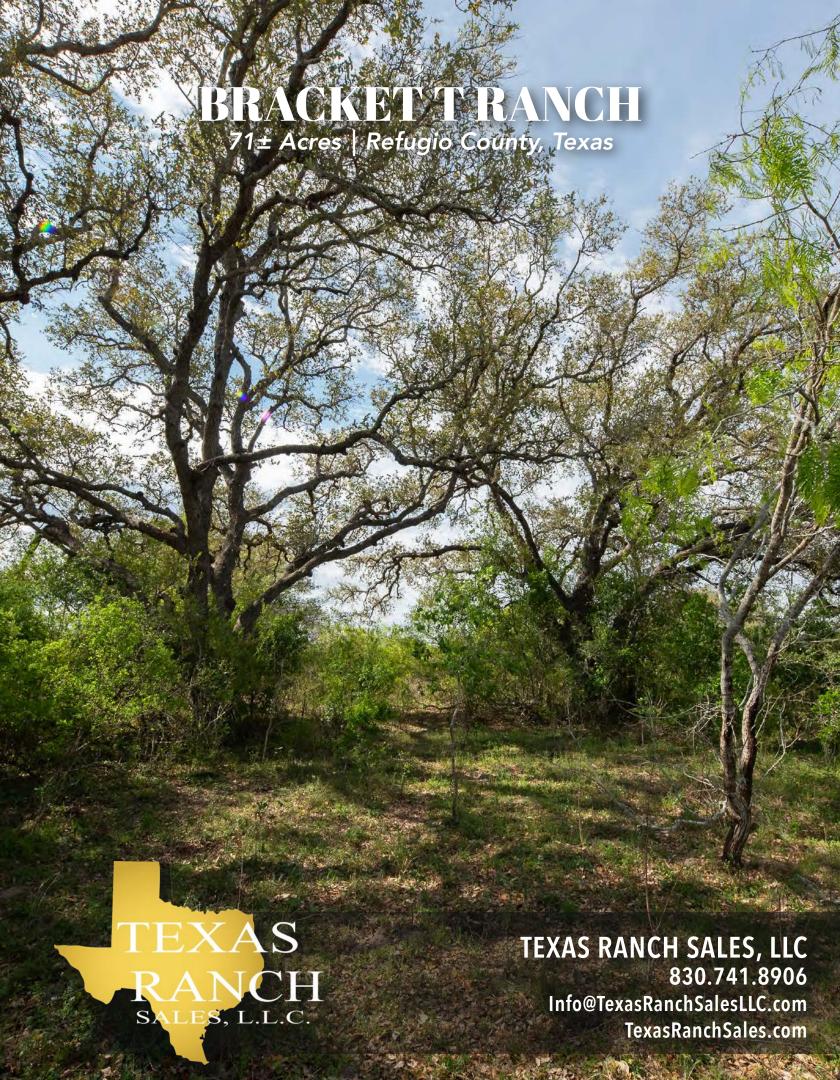

## **Property Details**

- 10± minutes from Refugio
- Frontage on Elliot Road
- Beautiful blank canvas
- Lush native grasses
- Low fenced with cross fencing
- Electricity available along road frontage
- Excellent hunting opportunities
- About an hour outside of Corpus Christi