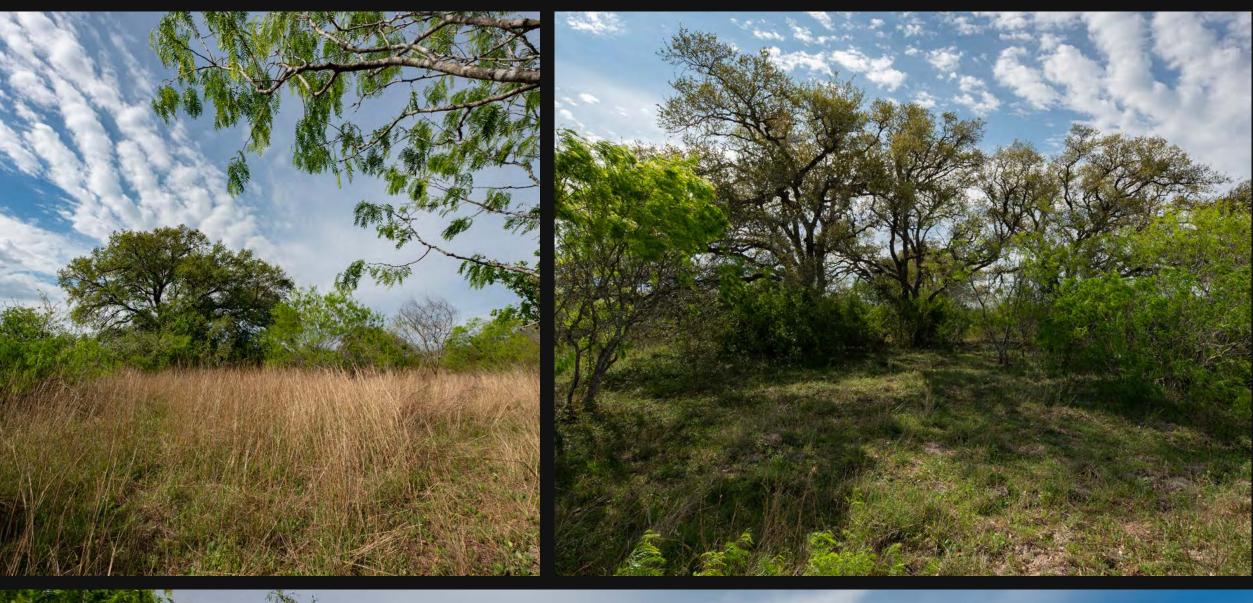

## **Property Details**

- 10± minutes from Refugio
- Frontage on Elliot Road
- Beautiful blank canvas
- Lush native grasses
- Low fenced with cross fencing
- Electricity available along road frontage
- Excellent hunting opportunities
- About an hour outside of Corpus Christi