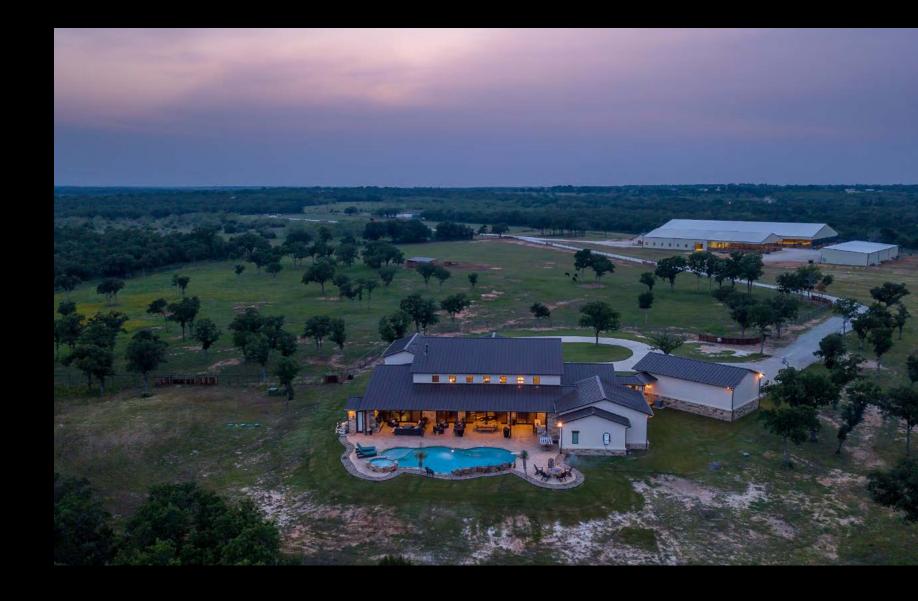

## RPX RANCH

69± ACRES | PARKER COUNTY, TEXAS

RPX Ranch is a luxurious 69± acre horse enthusiast's dream in Mineral Wells, Texas!

Escape to the heart of horse country in Parker County and discover this magnificent horse facility that effortlessly combines a rural homestead with top-of-the-line equestrian amenities. Situated in the picturesque town of Mineral Wells, Texas, this exceptional property offers a prime location, just minutes away from Teton Ridge Ranch and multiple other renowned training facilities.

- MINERAL WELLS, TEXAS
- LUXURY HORSE FACILITY
- 6,114± SQ/FT CUSTOM MAIN HOME
- FREE FORM POOL, HOT TUB & FIREPIT
- 18-STALL HORSE BARN WITH LIVING QUARTERS
- COMMODITY BARN WITH 2 APARTMENTS
- COVERED ARENA WITH FANS

- ROPING & BUCKING CHUTES
- · COVERED STORAGE SHED & 2 BAY SHOP
- 5 PASTURES WITH SHELTERS, AUTOMATIC
   WATERS, & PIPE TOP RAIL FENCING
- 2 WATER WELLS & 2 WATER STORAGE TANKS
- 1 POND & WET-WEATHER CREEK
- CONVENIENT TO FORT WORTH