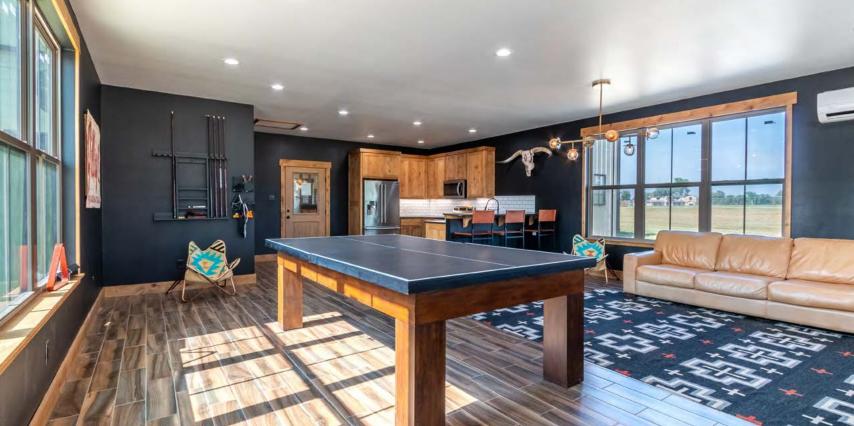

- MINERAL WELLS, TEXAS
- LUXURY HORSE FACILITY
- 6,114± SQ/FT CUSTOM MAIN HOME
- FREE FORM POOL, HOT TUB & FIREPIT
- 18-STALL HORSE BARN WITH LIVING QUARTERS
- COMMODITY BARN WITH 2 APARTMENTS
- COVERED ARENA WITH FANS

# MAINHOME

HORSE FACILITIES