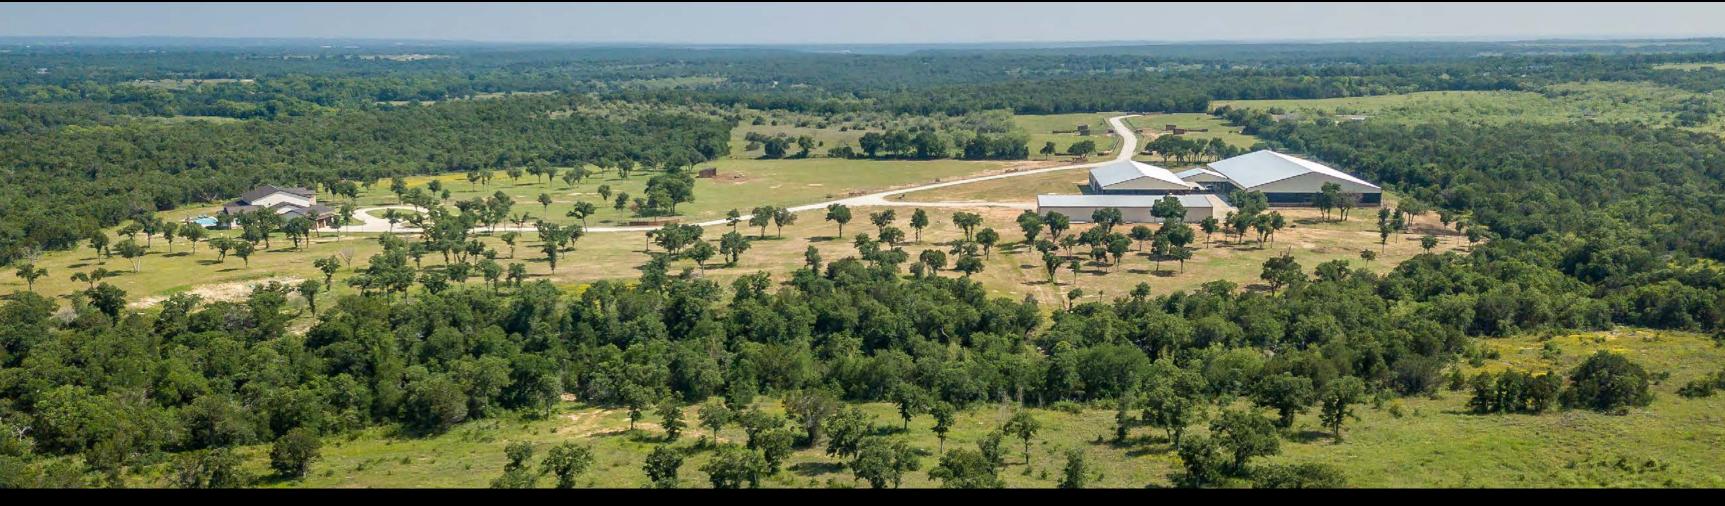

## RPX RANCH

69± ACRES | PARKER COUNTY, TEXAS

RPX Ranch is a luxurious 69± acre horse enthusiast's dream in Mineral Wells, Texas!

Escape to the heart of horse country in Parker County and discover this magnificent horse facility that effortlessly combines a rural homestead with top-of-the-line equestrian amenities. Situated in the picturesque town of Mineral Wells, Texas, this exceptional property offers a prime location, just minutes away from Teton Ridge Ranch and multiple other renowned training facilities.

- MINERAL WELLS, TEXAS
- LUXURY HORSE FACILITY
- 6,114± SQ/FT CUSTOM MAIN HOME
- FREE FORM POOL, HOT TUB & FIREPIT
- 18-STALL HORSE BARN WITH LIVING QUARTERS
- COMMODITY BARN WITH 2 APARTMENTS
- COVERED ARENA WITH FANS