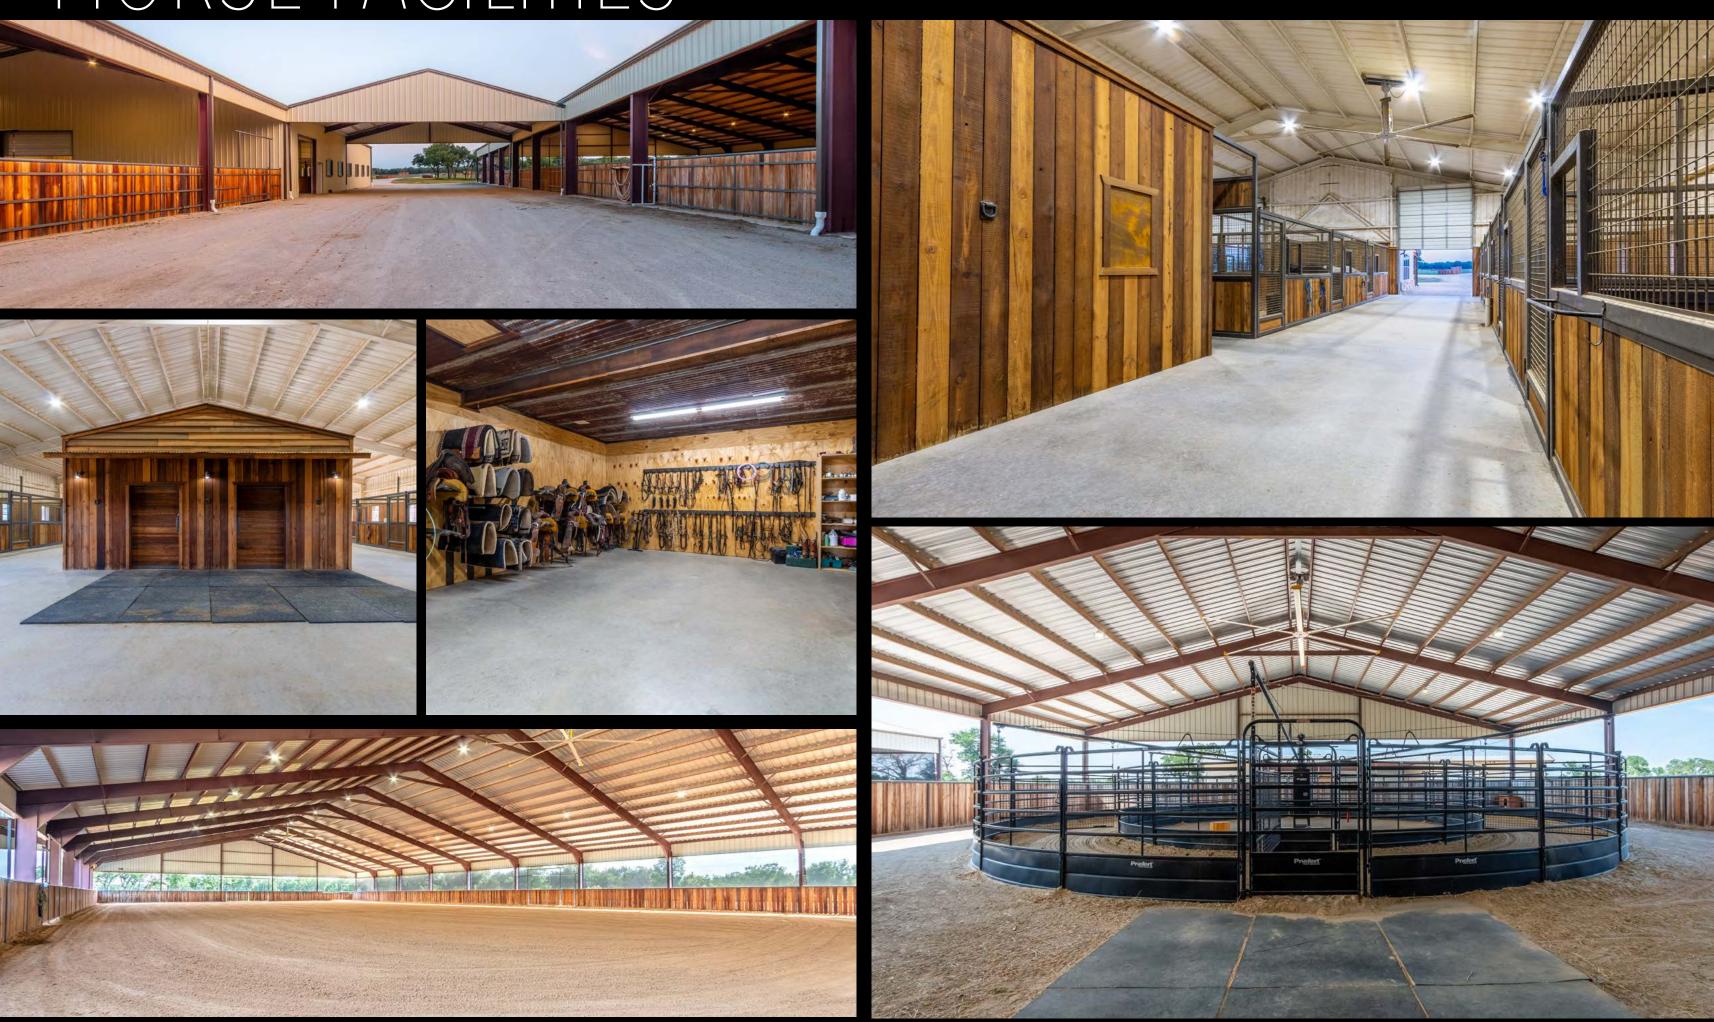

- MINERAL WELLS, TEXAS
- LUXURY HORSE FACILITY
- 6,114± SQ/FT CUSTOM MAIN HOME
- FREE FORM POOL, HOT TUB & FIREPIT
- 18-STALL HORSE BARN WITH LIVING QUARTERS
- COMMODITY BARN WITH 2 APARTMENTS
- COVERED ARENA WITH FANS

- ROPING & BUCKING CHUTES
- · COVERED STORAGE SHED & 2 BAY SHOP
- 5 PASTURES WITH SHELTERS, AUTOMATIC
   WATERS, & PIPE TOP RAIL FENCING
- 2 WATER WELLS & 2 WATER STORAGE TANKS
- 1 POND & WET-WEATHER CREEK
- CONVENIENT TO FORT WORTH

# MAINHOME

HORSE FACILITIES