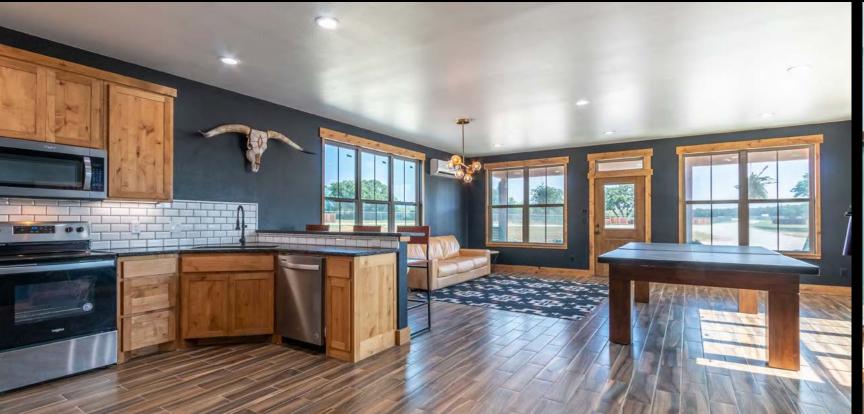

- MINERAL WELLS, TEXAS
- LUXURY HORSE FACILITY
- 6,114± SQ/FT CUSTOM MAIN HOME
- FREE FORM POOL, HOT TUB & FIREPIT
- 18-STALL HORSE BARN WITH LIVING QUARTERS
- COMMODITY BARN WITH 2 APARTMENTS
- COVERED ARENA WITH FANS

# MAINHOME

HORSE FACILITIES