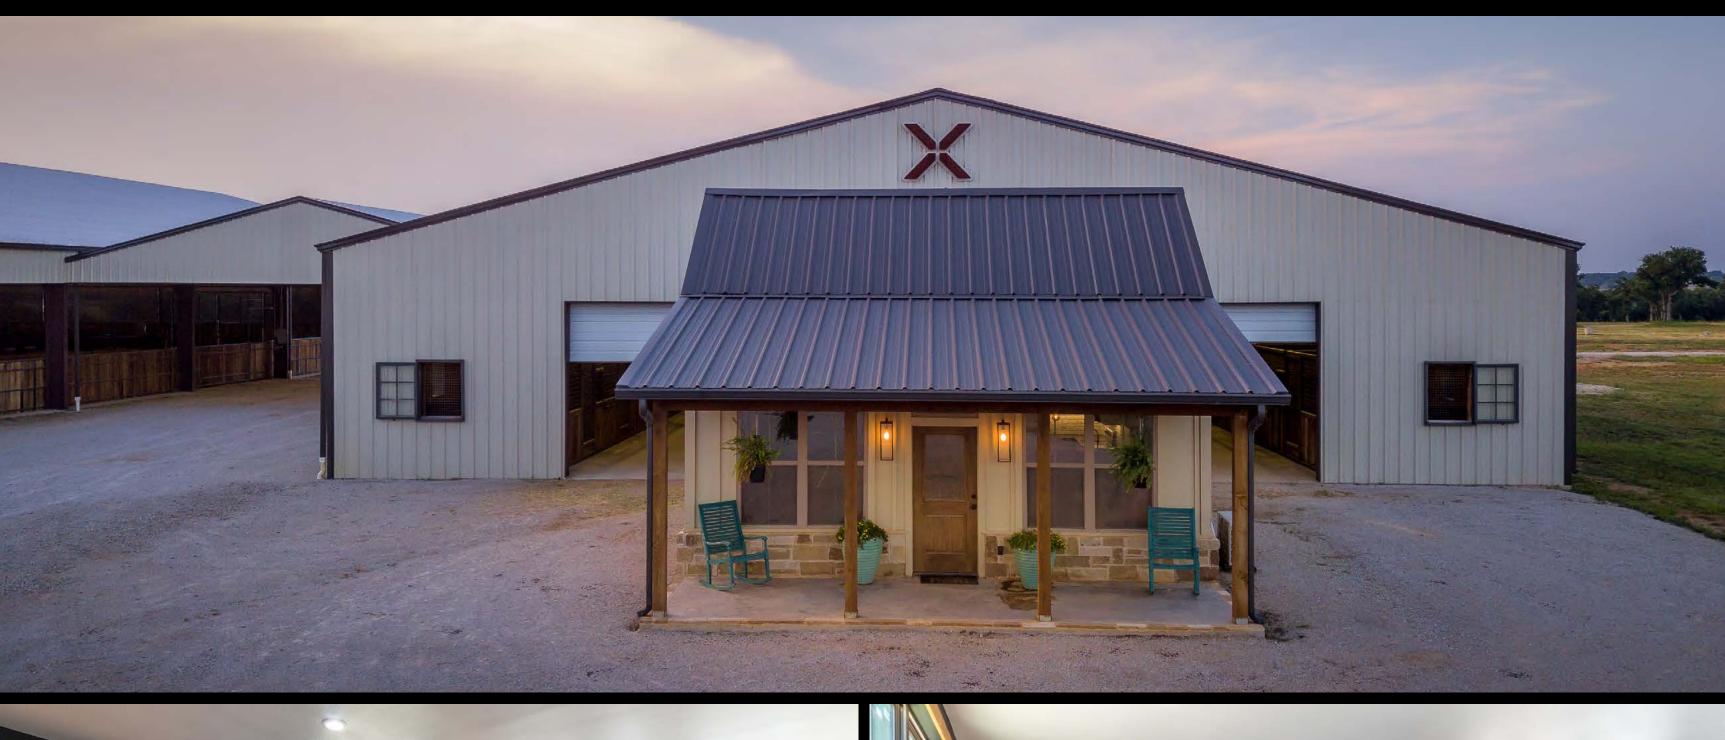

- MINERAL WELLS, TEXAS
- LUXURY HORSE FACILITY
- 6,114± SQ/FT CUSTOM MAIN HOME
- FREE FORM POOL, HOT TUB & FIREPIT
- 18-STALL HORSE BARN WITH LIVING QUARTERS
- COMMODITY BARN WITH 2 APARTMENTS
- COVERED ARENA WITH FANS

# MAINHOME

HORSE FACILITIES