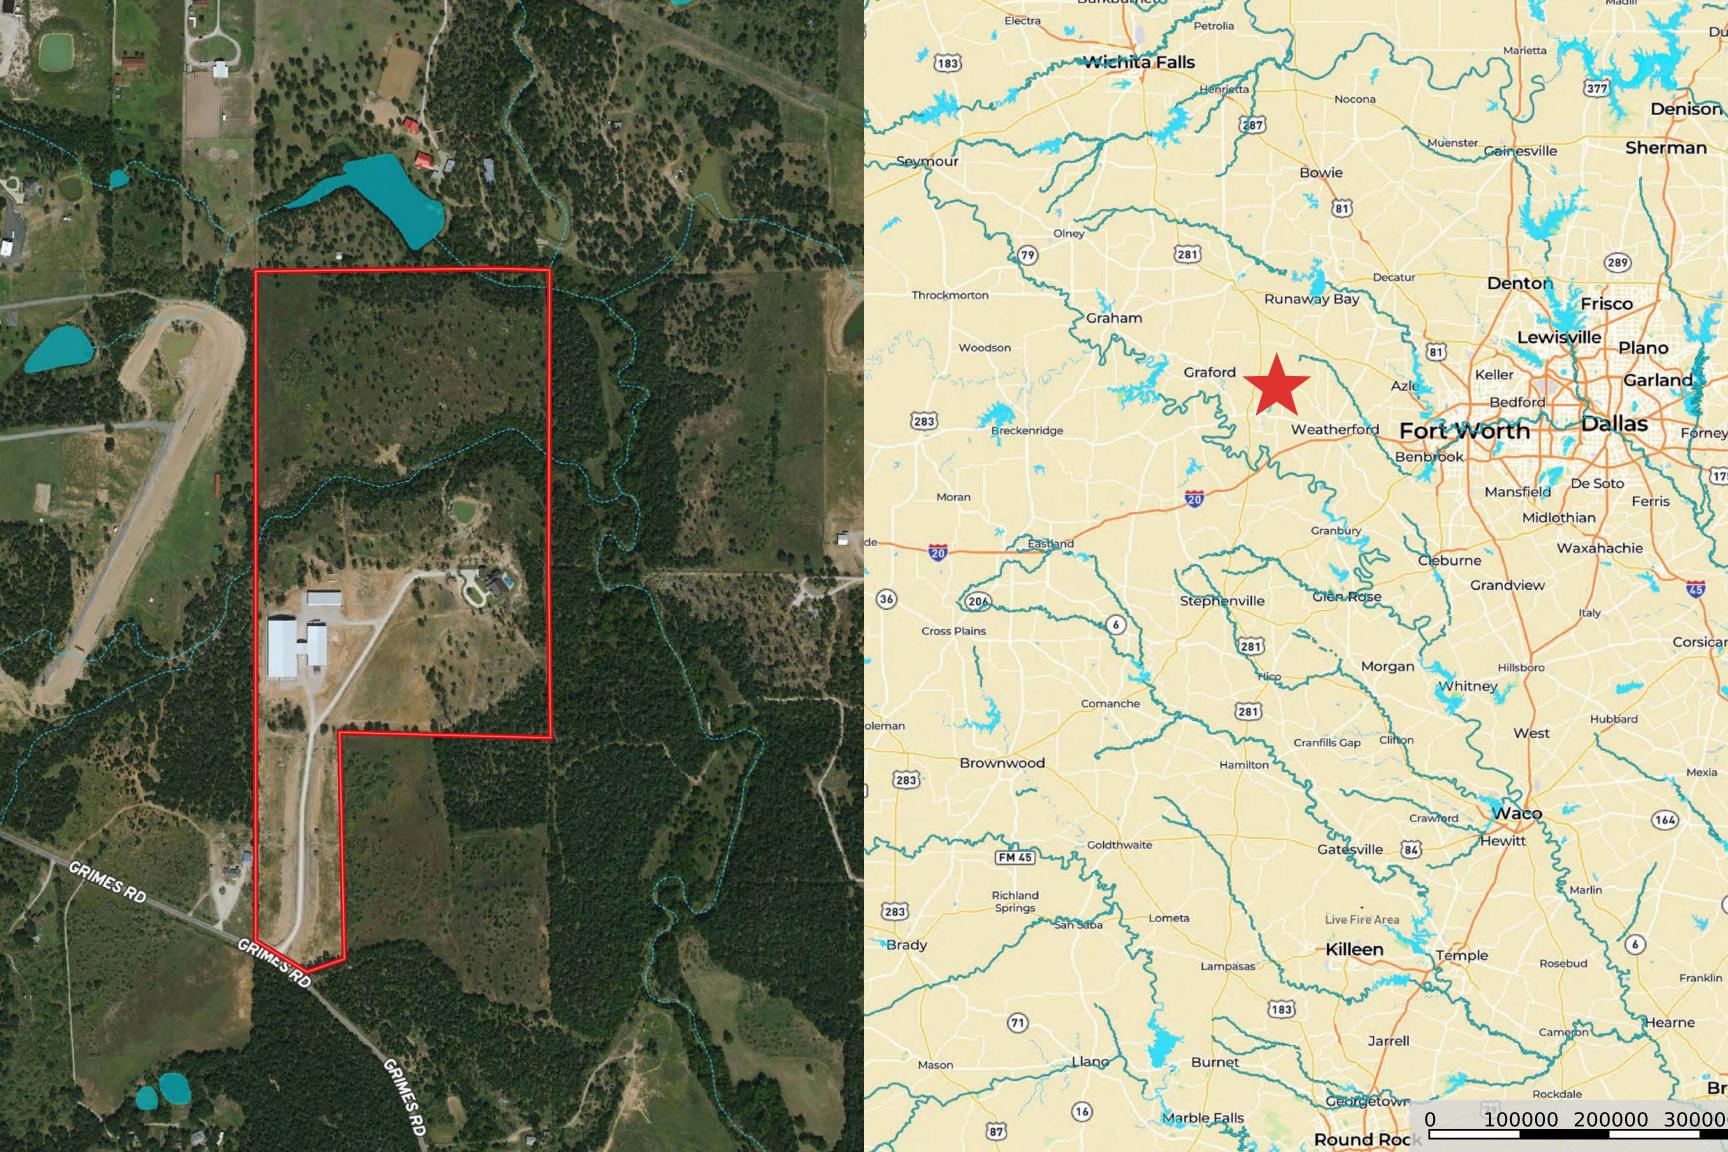

## RPX RANCH

69± ACRES | PARKER COUNTY, TEXAS

RPX Ranch is a luxurious 69± acre horse enthusiast's dream in Mineral Wells, Texas!

Escape to the heart of horse country in Parker County and discover this magnificent horse facility that effortlessly combines a rural homestead with top-of-the-line equestrian amenities. Situated in the picturesque town of Mineral Wells, Texas, this exceptional property offers a prime location, just minutes away from Teton Ridge Ranch and multiple other renowned training facilities.

- MINERAL WELLS, TEXAS
- LUXURY HORSE FACILITY
- 6,114± SQ/FT CUSTOM MAIN HOME
- FREE FORM POOL, HOT TUB & FIREPIT
- 18-STALL HORSE BARN WITH LIVING QUARTERS
- COMMODITY BARN WITH 2 APARTMENTS
- COVERED ARENA WITH FANS

- ROPING & BUCKING CHUTES
- · COVERED STORAGE SHED & 2 BAY SHOP
- 5 PASTURES WITH SHELTERS, AUTOMATIC
   WATERS, & PIPE TOP RAIL FENCING
- 2 WATER WELLS & 2 WATER STORAGE TANKS
- 1 POND & WET-WEATHER CREEK
- CONVENIENT TO FORT WORTH