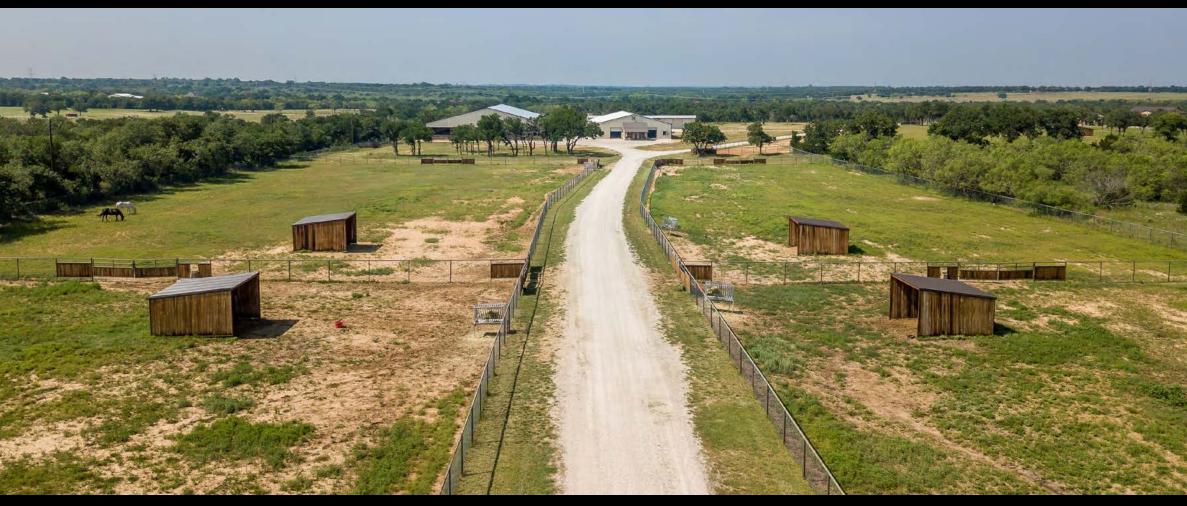

## RPX RANCH

69± ACRES | PARKER COUNTY, TEXAS

RPX Ranch is a luxurious 69± acre horse enthusiast's dream in Mineral Wells, Texas!

Escape to the heart of horse country in Parker County and discover this magnificent horse facility that effortlessly combines a rural homestead with top-of-the-line equestrian amenities. Situated in the picturesque town of Mineral Wells, Texas, this exceptional property offers a prime location, just minutes away from Teton Ridge Ranch and multiple other renowned training facilities.

- ROPING & BUCKING CHUTES
- · COVERED STORAGE SHED & 2 BAY SHOP
- 5 PASTURES WITH SHELTERS, AUTOMATIC
   WATERS, & PIPE TOP RAIL FENCING
- 2 WATER WELLS & 2 WATER STORAGE TANKS
- 1 POND & WET-WEATHER CREEK
- CONVENIENT TO FORT WORTH