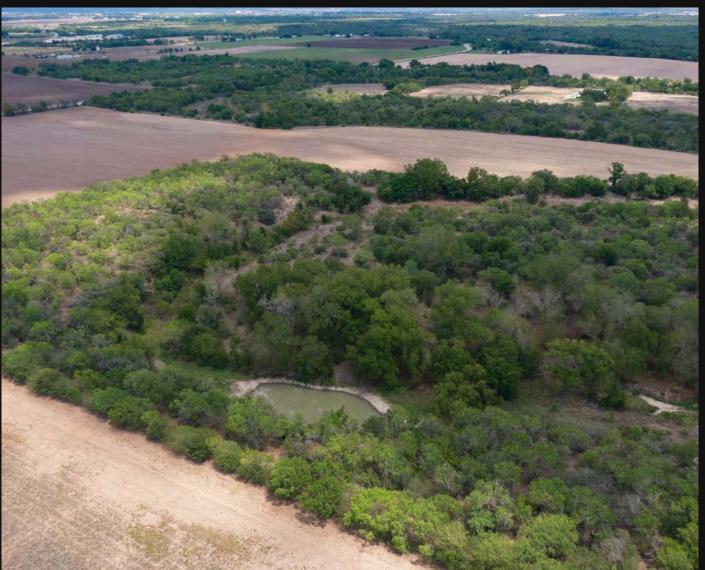

# **Property Details**

- 30± miles to downtown San Antonio
- Frontage on FM 471 & CR 381
- 1± mile of San Geronimo Creek
- 1 pond
- 15-20% cultivated farmland
- 2 low fenced pastures
- Mature tree coverage
- Great hunting opportunities

San Geronimo Creek runs north to south through the middle of the acreage for about a mile, producing several large pools following heavy rains. Timber blankets the ranch and includes large Oaks, Bull Mesquites, and a Pecan bottom lining the creek bed. Thick brush species create both cover and nutrition for the wildlife, including Whitetail deer, Turkey, dove, quail, hogs, and others. The ranch has not been hunted in many years, providing a pristine and untouched haven for outstanding recreational hunting. In addition, approximately 15-20% of the acreage is in cultivation and is being leased out to a local farmer.