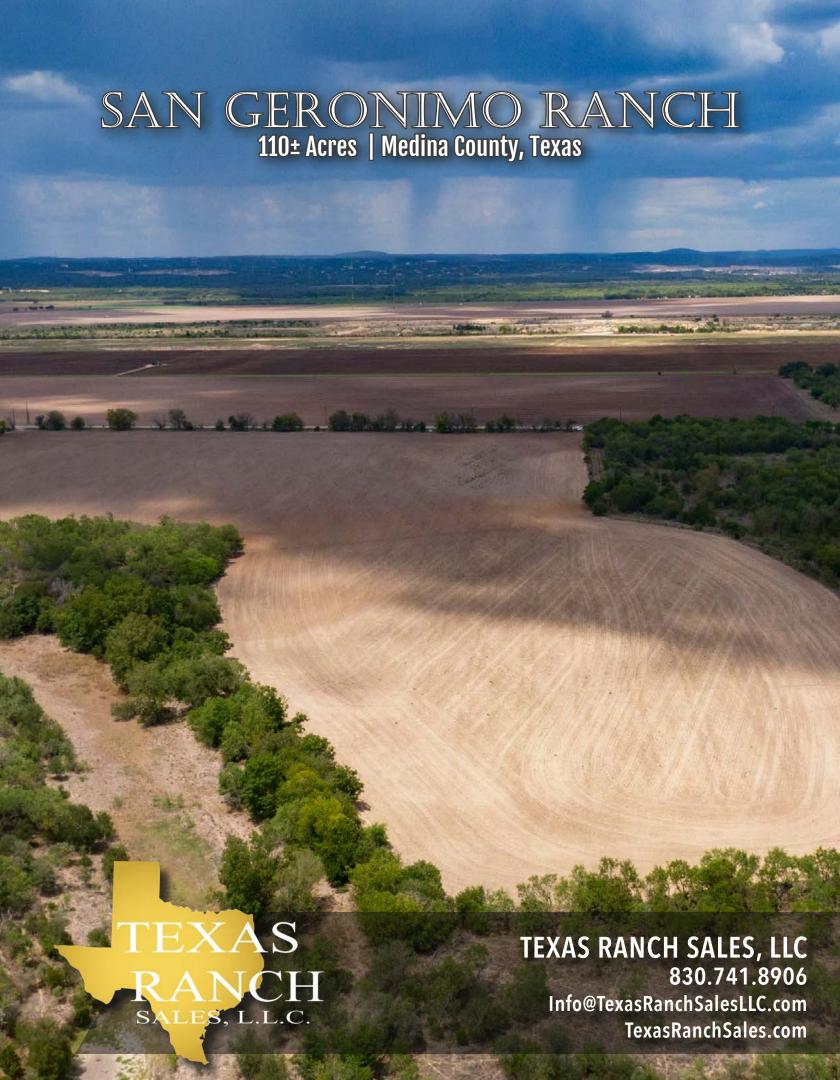

# **Property Details**

- 30± miles to downtown San Antonio
- Frontage on FM 471 & CR 381
- 1± mile of San Geronimo Creek
- 1 pond
- 15-20% cultivated farmland
- 2 low fenced pastures
- Mature tree coverage
- Great hunting opportunities

Located just five miles northeast of Rio Medina in Medina County, these  $110\pm$  acres offer hunting, recreational, and homestead possibilities. The land is fronted by both Farm to Market Road 471 North and County Road 381.

San Geronimo Creek runs north to south through the middle of the acreage for about a mile, producing several large pools following heavy rains. Timber blankets the ranch and includes large Oaks, Bull Mesquites, and a Pecan bottom lining the creek bed. Thick brush species create both cover and nutrition for the wildlife, including Whitetail deer, Turkey, dove, quail, hogs, and others. The ranch has not been hunted in many years, providing a pristine and untouched haven for outstanding recreational hunting. In addition, approximately 15-20% of the acreage is in cultivation and is being leased out to a local farmer.