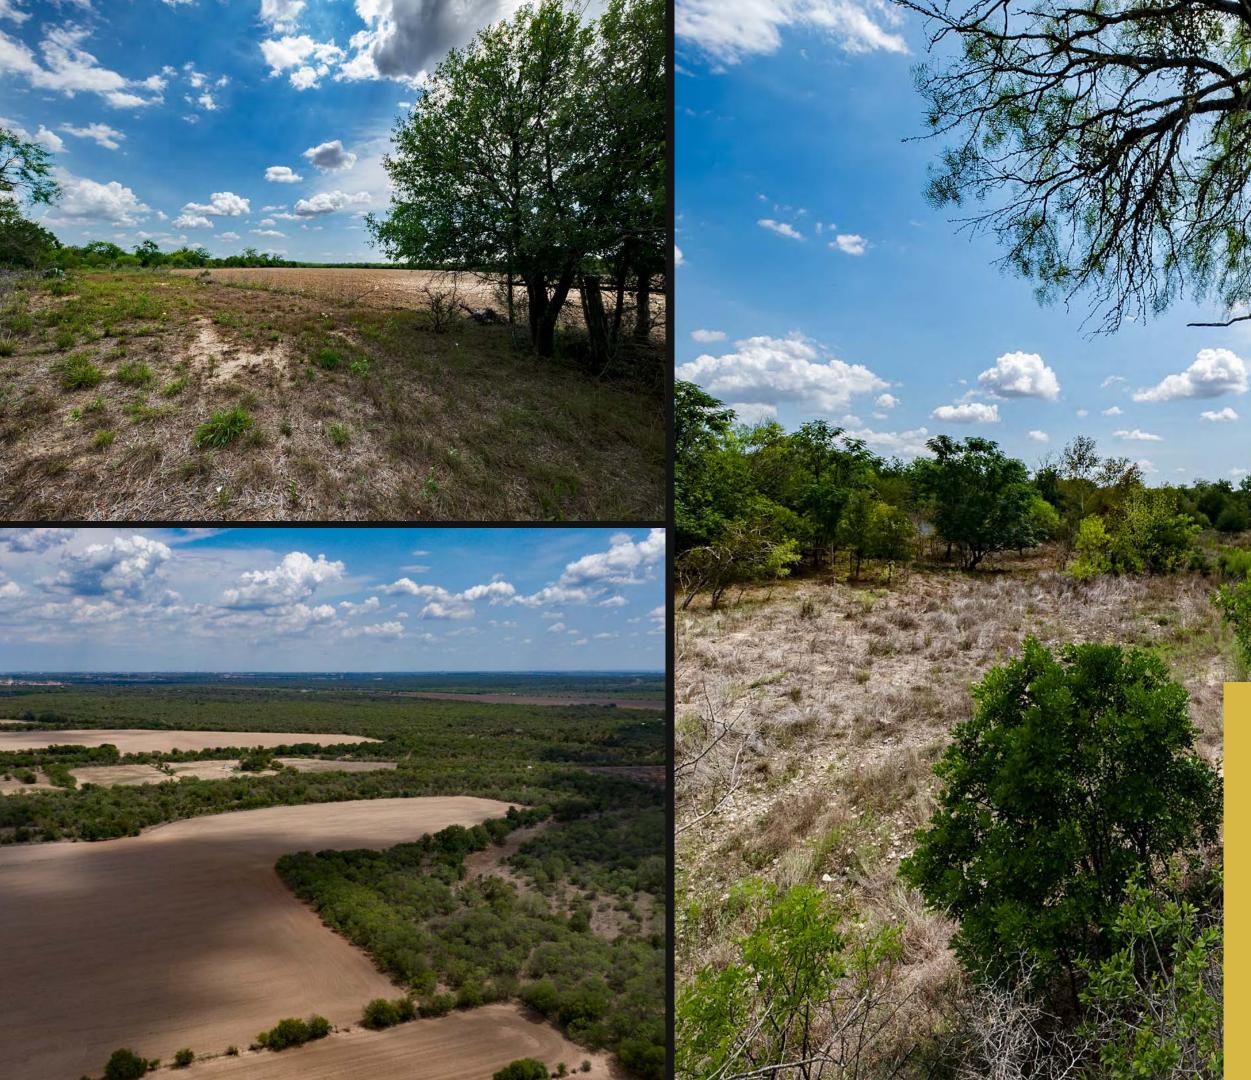

Located just five miles northeast of Rio Medina in Medina County, these  $110\pm$  acres offer hunting, recreational, and homestead possibilities. The land is fronted by both Farm to Market Road 471 North and County Road 381.

San Geronimo Creek runs north to south through the middle of the acreage for about a mile, producing several large pools following heavy rains. Timber blankets the ranch and includes large Oaks, Bull Mesquites, and a Pecan bottom lining the creek bed. Thick brush species create both cover and nutrition for the wildlife, including Whitetail deer, Turkey, dove, quail, hogs, and others. The ranch has not been hunted in many years, providing a pristine and untouched haven for outstanding recreational hunting. In addition, approximately 15-20% of the acreage is in cultivation and is being leased out to a local farmer.