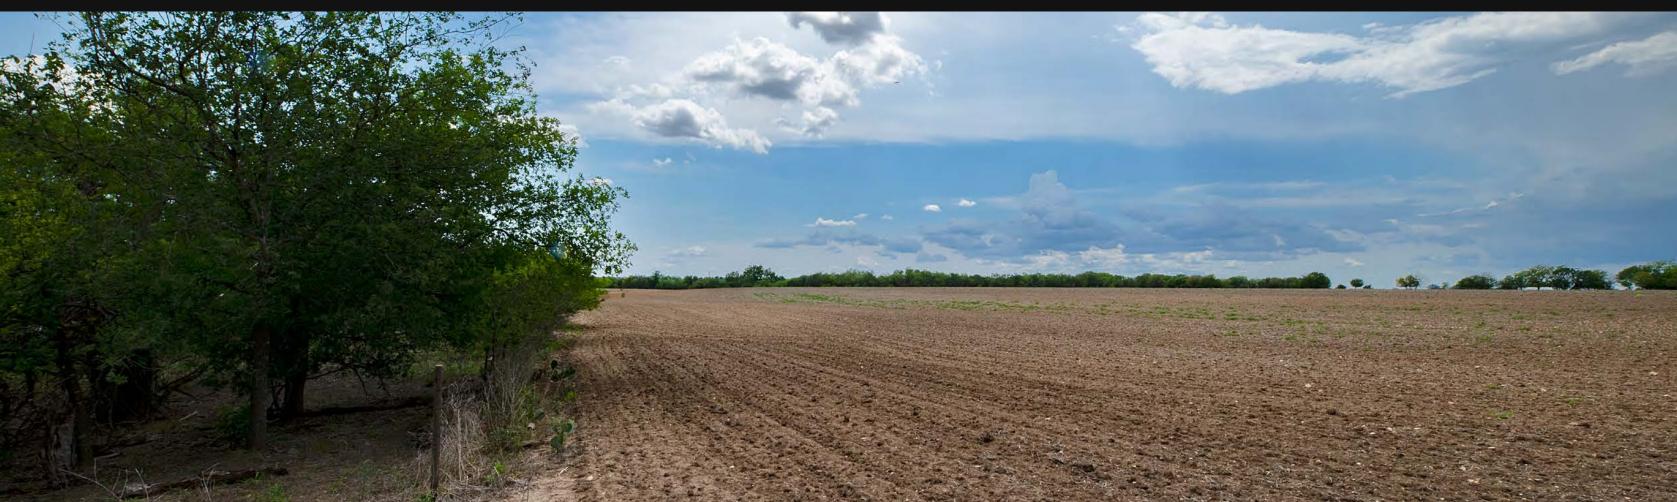

San Geronimo Creek runs north to south through the middle of the acreage for about a mile, producing several large pools following heavy rains. Timber blankets the ranch and includes large Oaks, Bull Mesquites, and a Pecan bottom lining the creek bed. Thick brush species create both cover and nutrition for the wildlife, including Whitetail deer, Turkey, dove, quail, hogs, and others. The ranch has not been hunted in many years, providing a pristine and untouched haven for outstanding recreational hunting. In addition, approximately 15-20% of the acreage is in cultivation and is being leased out to a local farmer.