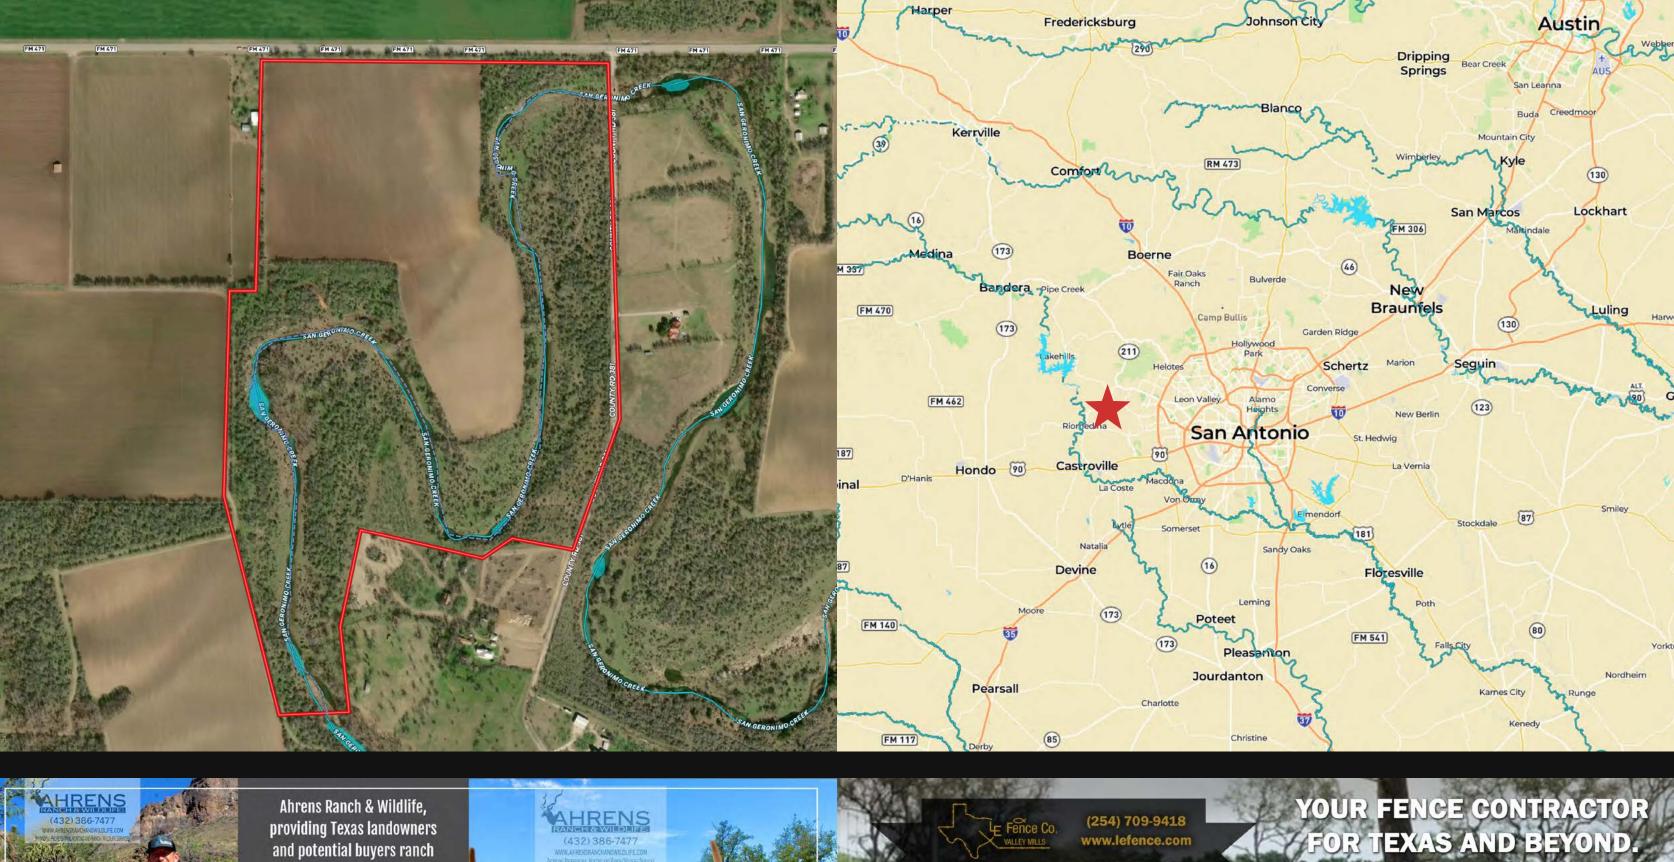

# **Property Details**

- 30± miles to downtown San Antonio
- Frontage on FM 471 & CR 381
- 1± mile of San Geronimo Creek
- 1 pond
- 15-20% cultivated farmland
- 2 low fenced pastures
- Mature tree coverage
- Great hunting opportunities

Located just five miles northeast of Rio Medina in Medina County, these  $110\pm$  acres offer hunting, recreational, and homestead possibilities. The land is fronted by both Farm to Market Road 471 North and County Road 381.

San Geronimo Creek runs north to south through the middle of the acreage for about a mile, producing several large pools following heavy rains. Timber blankets the ranch and includes large Oaks, Bull Mesquites, and a Pecan bottom lining the creek bed. Thick brush species create both cover and nutrition for the wildlife, including Whitetail deer, Turkey, dove, quail, hogs, and others. The ranch has not been hunted in many years, providing a pristine and untouched haven for outstanding recreational hunting. In addition, approximately 15-20% of the acreage is in cultivation and is being leased out to a local farmer.

The opportunity to own a large tract of land in Medina County, this close to the bustling cities of Castroville, Rio Medina, and San Antonio is an exceptionally rare find.

providing Texas landowners and potential buyers ranch management services, wildlife consulting, exotic game management, and professional commercial hunting.