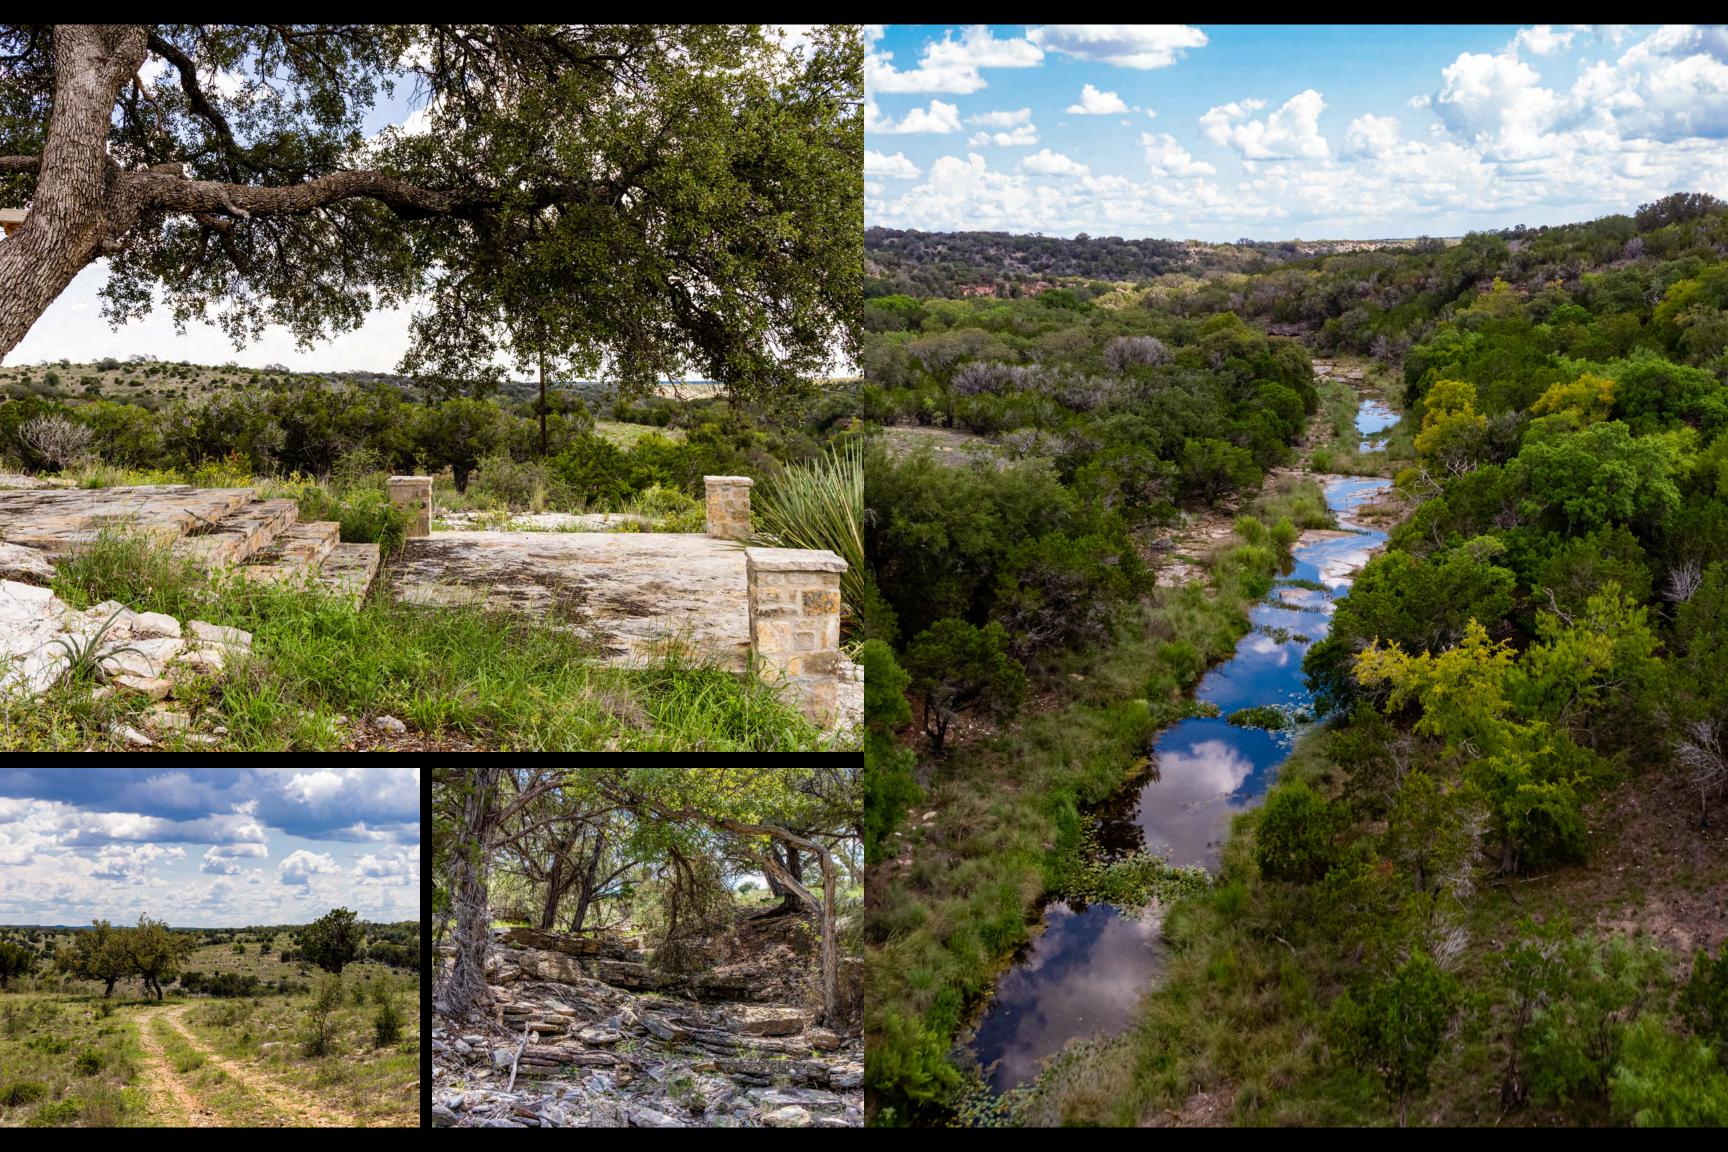

This Texas Hill Country ranch for sale features breathtaking views, limestone cliffs, a live water creek, mature tree coverage, and lush grassy pastures. Blue Hole Ranch is located just 20± miles from Mason, Texas, with access via an easement off US-377 South. Fredericksburg can be reached in a little over an hour and Junction is about 30 miles away.

• 22± MILES FROM MASON · IDEAL HOMESITE LOCATIONS

• ACCESS VIA EASEMENT JUST OFF US-377 S BREATHTAKING HILL COUNTRY VIEWS

• ½± MILE OF LEON CREEK MATURE TREE COVERAGE & LUSH PASTURES

• DEEP SWIMMING HOLE • GOOD GRAVEL & DIRT RANCH ROADS

 LIMESTONE CLIFFS WITH ELEVATION CHANGES ABUNDANT NATIVE WILDLIFE

 LOW FENCED WILDLIFE EXEMPT

• 1 ELECTRIC WELL CONVENIENT TO FREDERICKSBURG