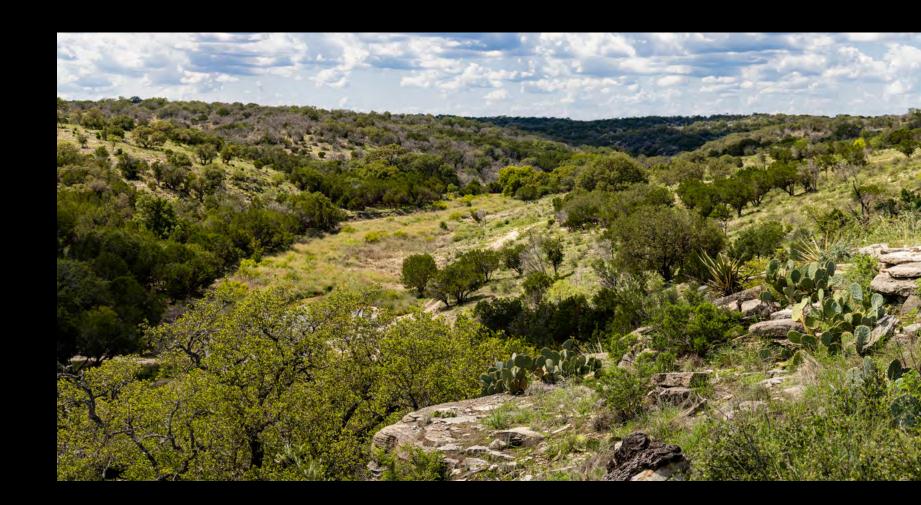

This Texas Hill Country ranch for sale features breathtaking views, limestone cliffs, a live water creek, mature tree coverage, and lush grassy pastures. Blue Hole Ranch is located just 20± miles from Mason, Texas, with access via an easement off US-377 South. Fredericksburg can be reached in a little over an hour and Junction is about 30 miles away.

• 22± MILES FROM MASON · IDEAL HOMESITE LOCATIONS

• ACCESS VIA EASEMENT JUST OFF US-377 S BREATHTAKING HILL COUNTRY VIEWS

• ½± MILE OF LEON CREEK MATURE TREE COVERAGE & LUSH PASTURES

• DEEP SWIMMING HOLE • GOOD GRAVEL & DIRT RANCH ROADS

 LIMESTONE CLIFFS WITH ELEVATION CHANGES ABUNDANT NATIVE WILDLIFE

 LOW FENCED WILDLIFE EXEMPT

• 1 ELECTRIC WELL CONVENIENT TO FREDERICKSBURG