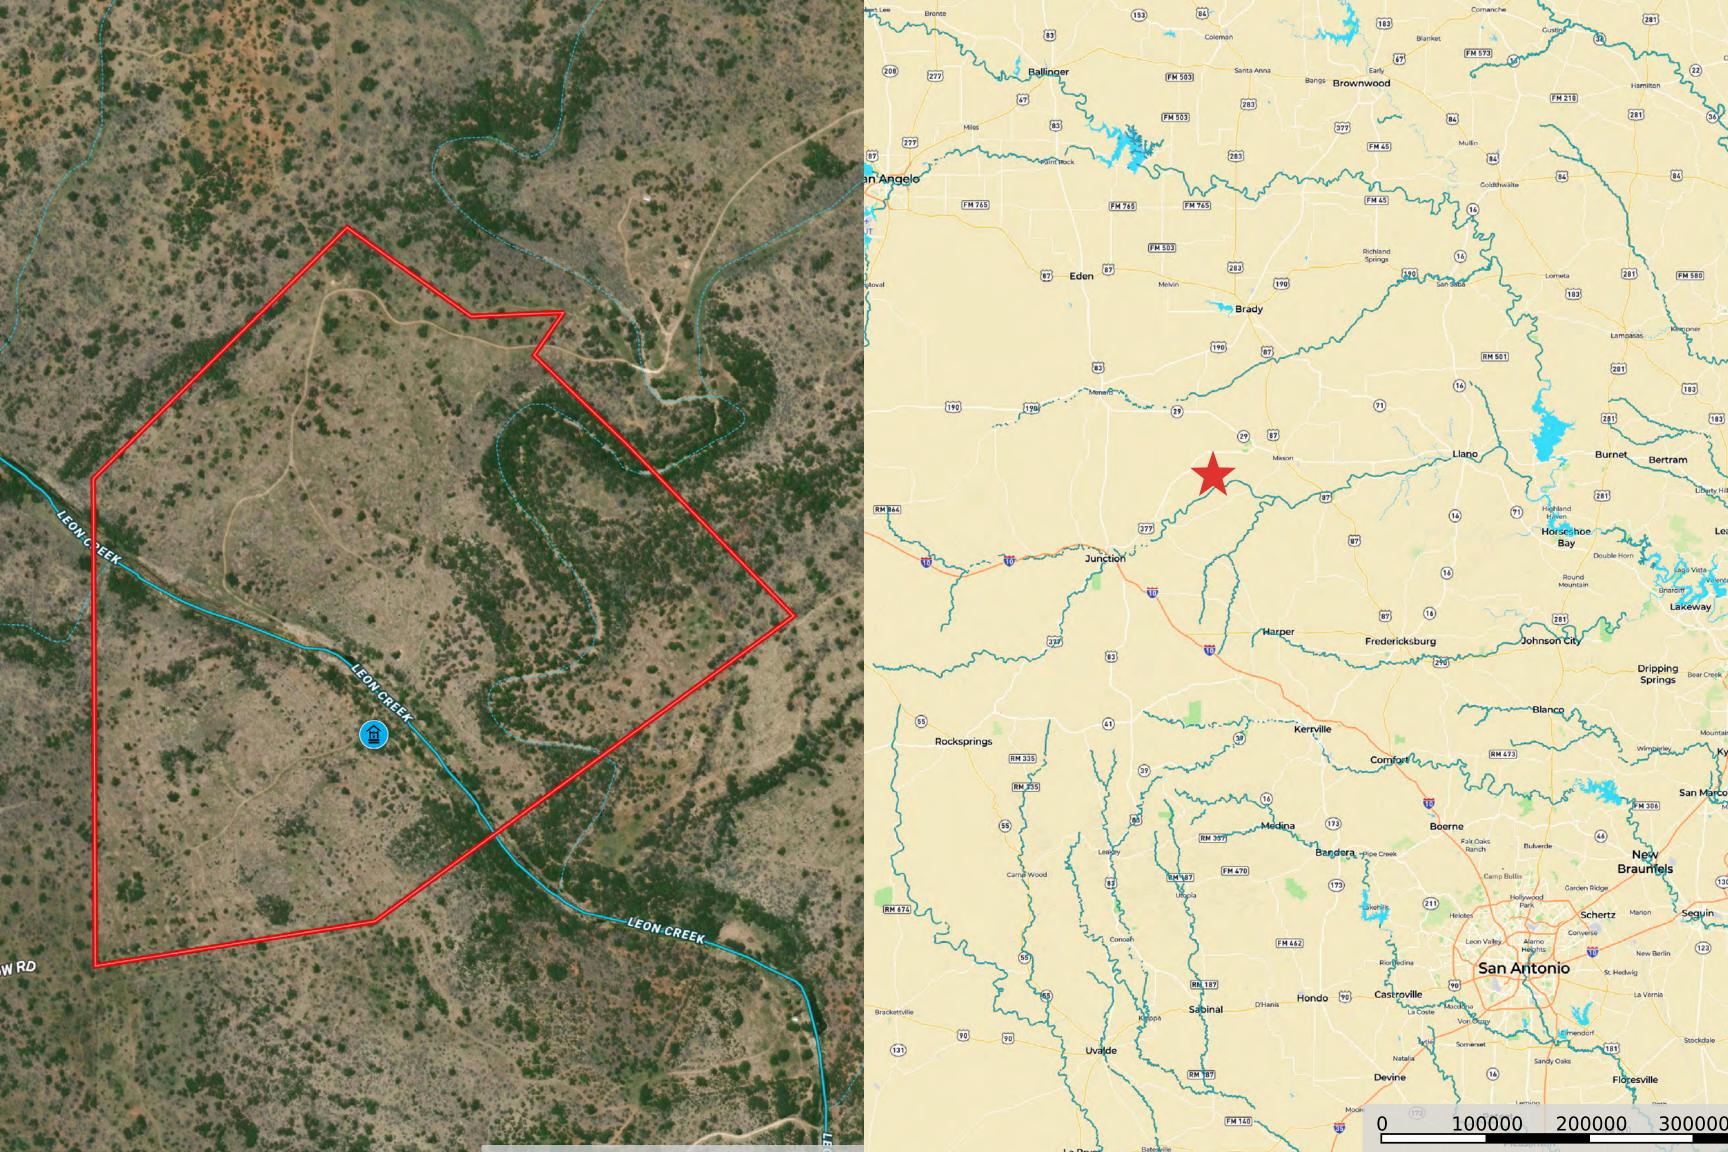

This Texas Hill Country ranch for sale features breathtaking views, limestone cliffs, a live water creek, mature tree coverage, and lush grassy pastures. Blue Hole Ranch is located just 20± miles from Mason, Texas, with access via an easement off US-377 South. Fredericksburg can be reached in a little over an hour and Junction is about 30 miles away.

• 22± MILES FROM MASON · IDEAL HOMESITE LOCATIONS

• ACCESS VIA EASEMENT JUST OFF US-377 S BREATHTAKING HILL COUNTRY VIEWS

• ½± MILE OF LEON CREEK MATURE TREE COVERAGE & LUSH PASTURES

• DEEP SWIMMING HOLE • GOOD GRAVEL & DIRT RANCH ROADS

## BLUE HOLE RANCH 168± ACRES | MASON COUNTY, TEXAS

**SCAN TO VIEW ON THE WEB** 

Ahrens Ranch & Wildlife, providing Texas landowners and potential buyers ranch management services, wildlife consulting, exotic game management, and professional commercial hunting.