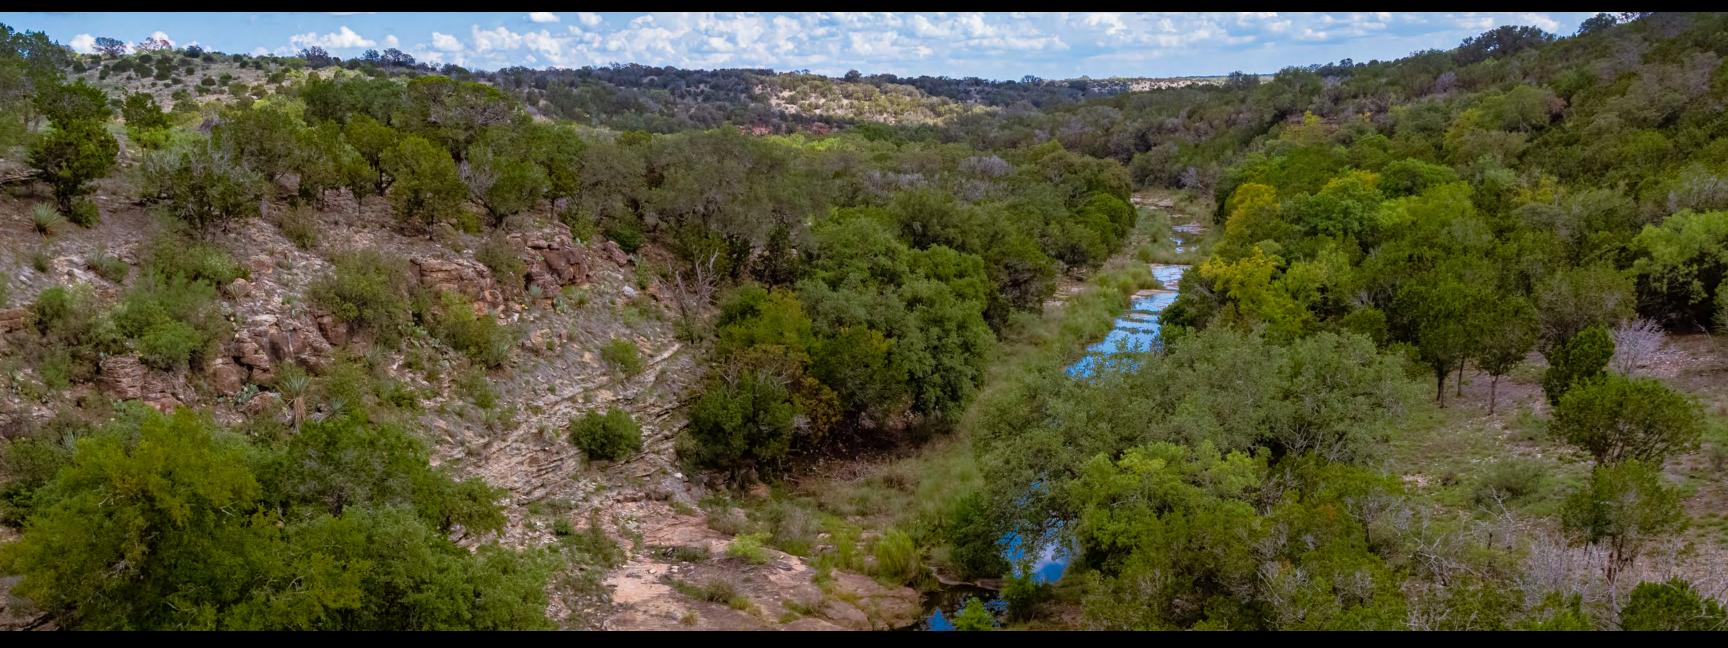

This Texas Hill Country ranch for sale features breathtaking views, limestone cliffs, a live water creek, mature tree coverage, and lush grassy pastures. Blue Hole Ranch is located just 20± miles from Mason, Texas, with access via an easement off US-377 South. Fredericksburg can be reached in a little over an hour and Junction is about 30 miles away.

• 22± MILES FROM MASON · IDEAL HOMESITE LOCATIONS

• ACCESS VIA EASEMENT JUST OFF US-377 S BREATHTAKING HILL COUNTRY VIEWS

• ½± MILE OF LEON CREEK MATURE TREE COVERAGE & LUSH PASTURES

• DEEP SWIMMING HOLE • GOOD GRAVEL & DIRT RANCH ROADS

 LIMESTONE CLIFFS WITH ELEVATION CHANGES ABUNDANT NATIVE WILDLIFE

 LOW FENCED WILDLIFE EXEMPT

• 1 ELECTRIC WELL CONVENIENT TO FREDERICKSBURG