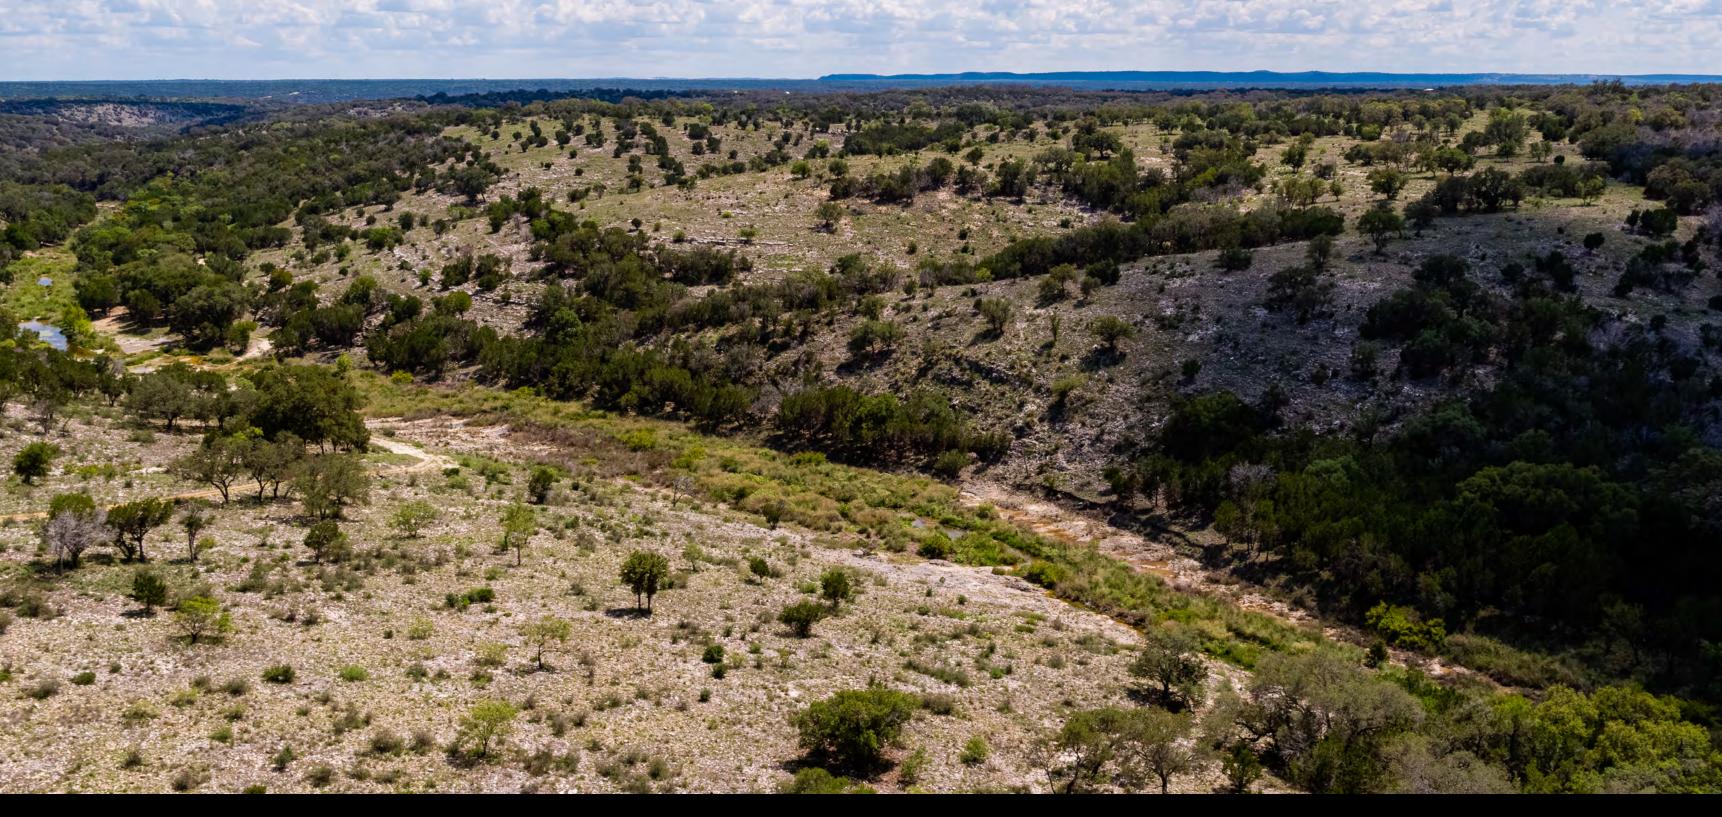

This Texas Hill Country ranch for sale features breathtaking views, limestone cliffs, a live water creek, mature tree coverage, and lush grassy pastures. Blue Hole Ranch is located just 20± miles from Mason, Texas, with access via an easement off US-377 South. Fredericksburg can be reached in a little over an hour and Junction is about 30 miles away.

• 22± MILES FROM MASON · IDEAL HOMESITE LOCATIONS

• ACCESS VIA EASEMENT JUST OFF US-377 S BREATHTAKING HILL COUNTRY VIEWS

• ½± MILE OF LEON CREEK MATURE TREE COVERAGE & LUSH PASTURES

• DEEP SWIMMING HOLE • GOOD GRAVEL & DIRT RANCH ROADS

 LIMESTONE CLIFFS WITH ELEVATION CHANGES ABUNDANT NATIVE WILDLIFE

 LOW FENCED WILDLIFE EXEMPT

• 1 ELECTRIC WELL CONVENIENT TO FREDERICKSBURG