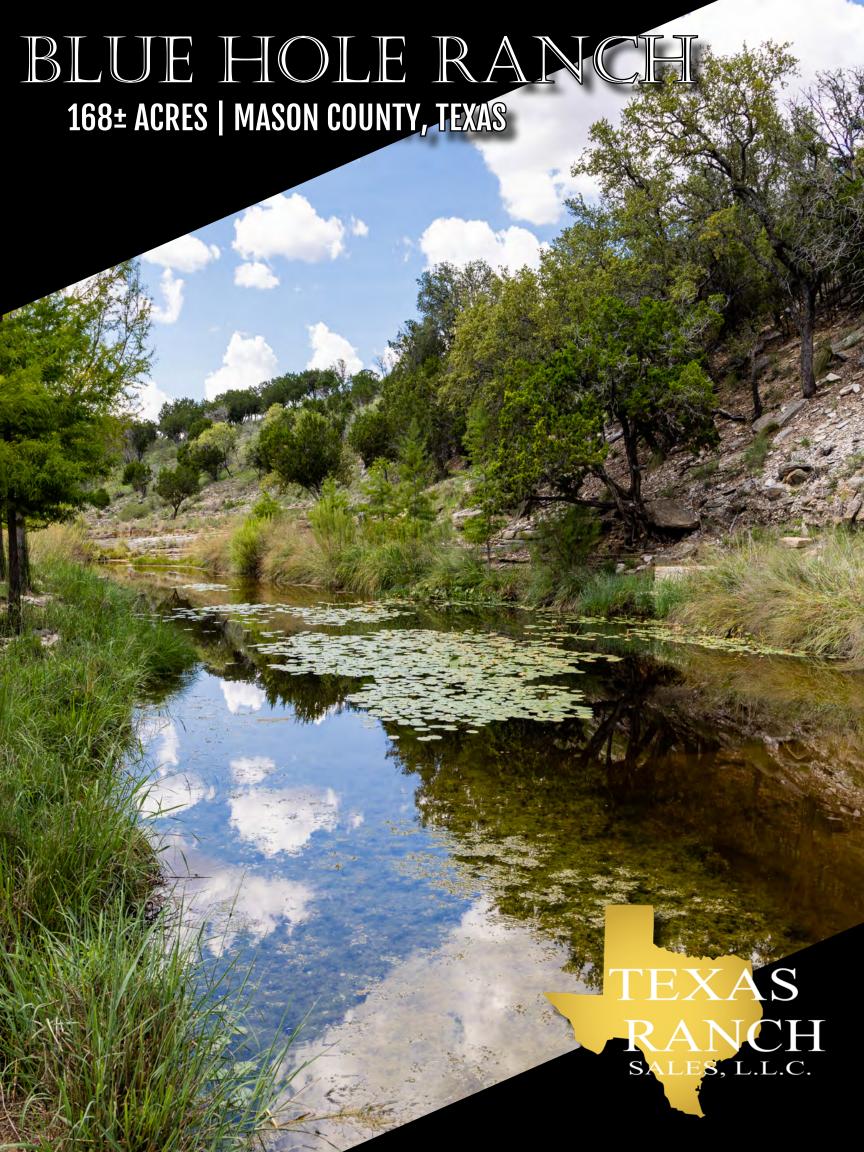

This Texas Hill Country ranch for sale features breathtaking views, limestone cliffs, a live water creek, mature tree coverage, and lush grassy pastures. Blue Hole Ranch is located just 20± miles from Mason, Texas, with access via an easement off US-377 South. Fredericksburg can be reached in a little over an hour and Junction is about 30 miles away.

• 22± MILES FROM MASON · IDEAL HOMESITE LOCATIONS

• ACCESS VIA EASEMENT JUST OFF US-377 S BREATHTAKING HILL COUNTRY VIEWS

• ½± MILE OF LEON CREEK MATURE TREE COVERAGE & LUSH PASTURES

• DEEP SWIMMING HOLE • GOOD GRAVEL & DIRT RANCH ROADS