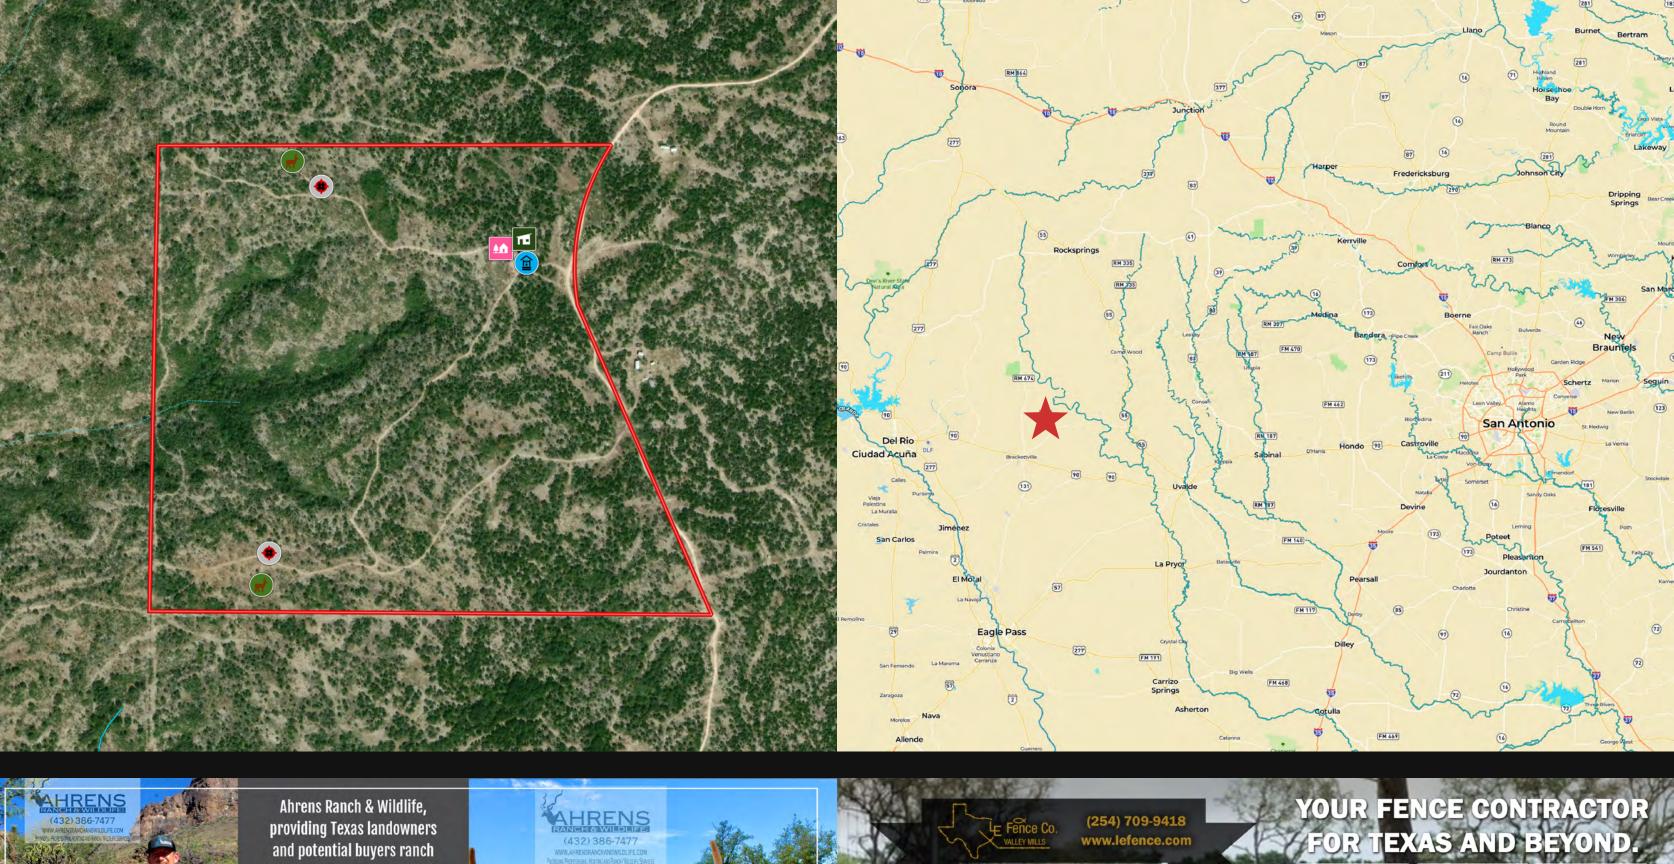

# BIGR RANCH 100± Acres | Kinney County, Texas TEXAS RANCH SALES, LLC 830.741.8906 Info@TexasRanchSalesLLC.com TexasRanchSales.com

# **Property Details**

- 30± minutes from Brackettville
- Easement off FM 3199
- Incredible hilltop views
- 240± sq/ft cabin & storage shed
- Private well, shared well & 2 storage tanks
- Single-phase electricity
- Low fenced
- Excellent Whitetail habitat