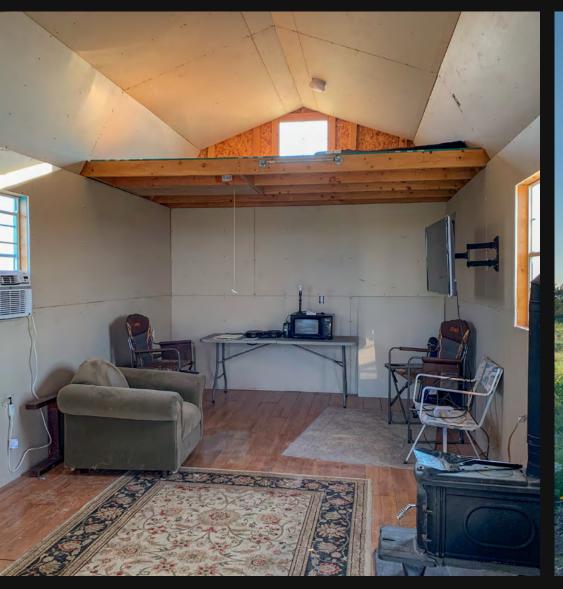

# **Property Details**

- 30± minutes from Brackettville
- Easement off FM 3199
- Incredible hilltop views
- 240± sq/ft cabin & storage shed
- Private well, shared well & 2 storage tanks
- Single-phase electricity
- Low fenced
- Excellent Whitetail habitat