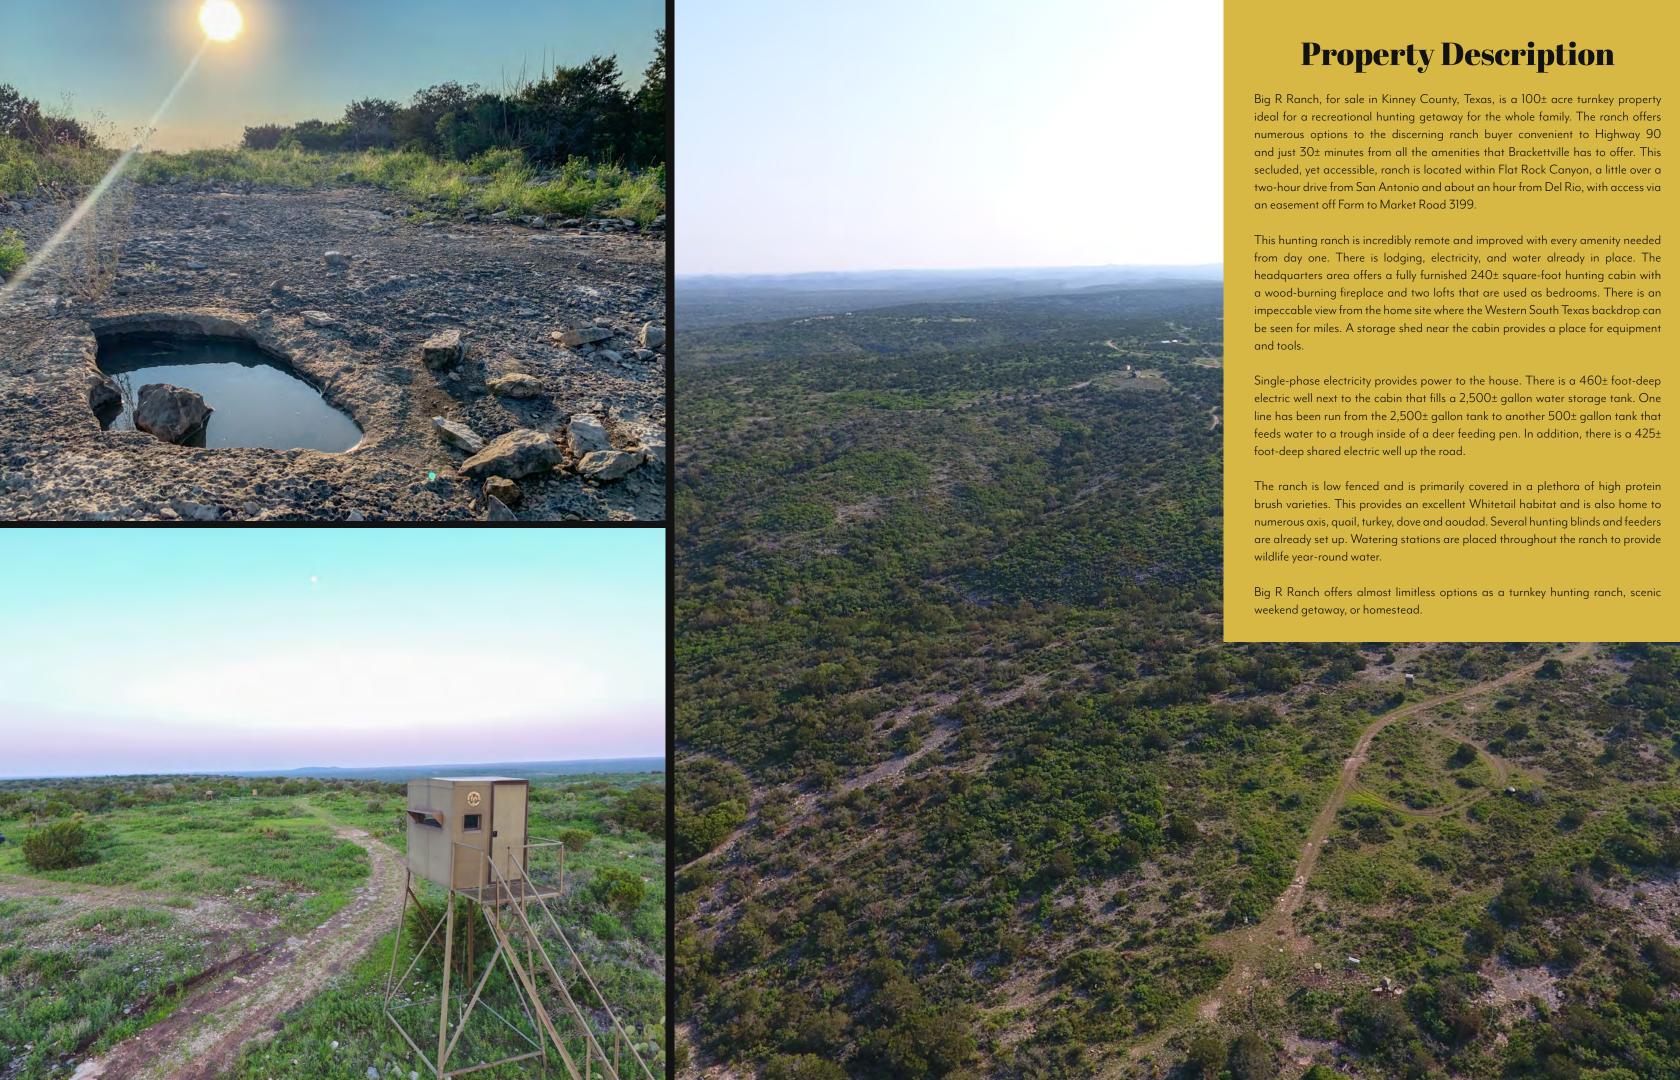

# **Property Details**

- 30± minutes from Brackettville
- Easement off FM 3199
- Incredible hilltop views
- 240± sq/ft cabin & storage shed
- Private well, shared well & 2 storage tanks
- Single-phase electricity
- Low fenced
- Excellent Whitetail habitat