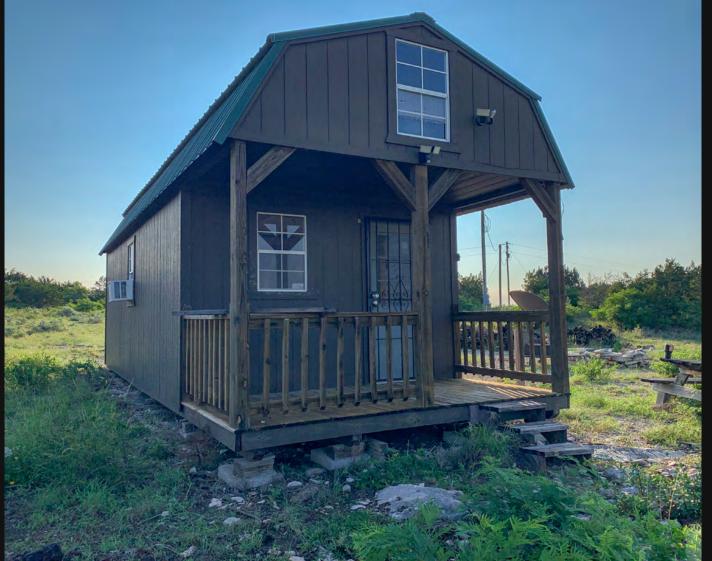

# **Property Details**

- 30± minutes from Brackettville
- Easement off FM 3199
- Incredible hilltop views
- 240± sq/ft cabin & storage shed
- Private well, shared well & 2 storage tanks
- Single-phase electricity
- Low fenced
- Excellent Whitetail habitat