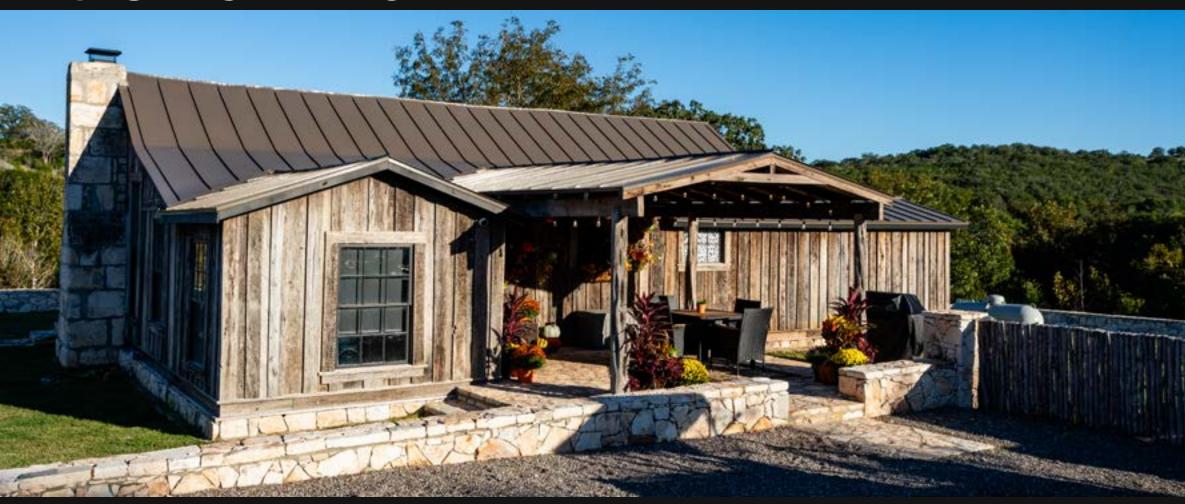

## MAINLODGE

- KERRVILLE, TEXAS
- DIRECT ACCESS ON HIGHWAY 39
- FRONTAGE ON SOUTH FORK GUADALUPE RIVER & WHITE OAK CREEK
- NEW 3BR/3BA LOWER LODGE
- HISTORIC POST OFFICE CONVERTED INTO A 2BR/1BA GUEST HOME

- RECENTLY COMPLETED CASITAS (3) & GARAGE
- A NEW LODGE & RESORT-STYLE SWIMMING POOL
- ARE UNDER CONSTRUCTION
- LARGE BARN WITH ATTACHED SHOP
- ROLLING TOPOGRAPHY & BEAUTIFUL VIEWS
- CYPRESS TREES LINING THE RIVER & CREEK
- 100% GAME FENCED