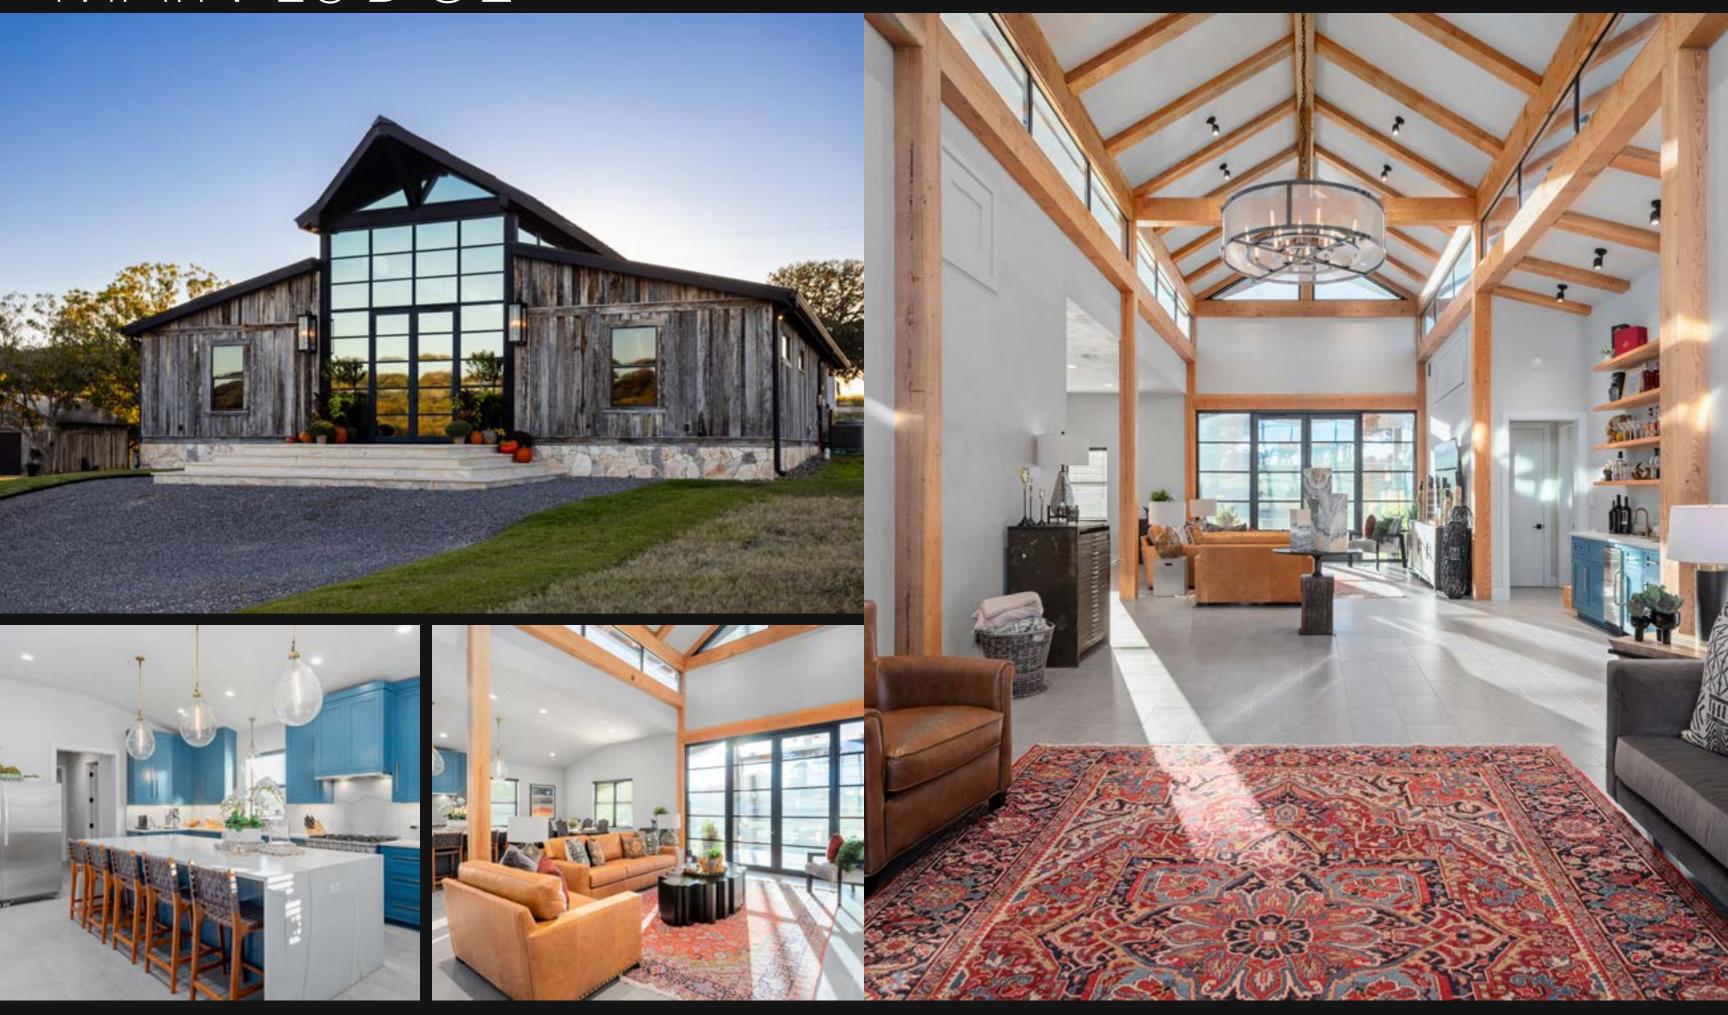

from San Antonio. Pebble River Ranch guarantees to bring to life the live water and hunting ranch that you've always dreamt of. Don't miss this rare opportunity to purchase a large tract legacy ranch in the most sought after stretch of the Texas Hill Country.

- KERRVILLE, TEXAS
- DIRECT ACCESS ON HIGHWAY 39
- FRONTAGE ON SOUTH FORK GUADALUPE RIVER & WHITE OAK CREEK
- NEW 3BR/3BA LOWER LODGE
- HISTORIC POST OFFICE CONVERTED INTO A 2BR/1BA GUEST HOME

- RECENTLY COMPLETED CASITAS (3) & GARAGE
- A NEW LODGE & RESORT-STYLE SWIMMING POOL
- ARE UNDER CONSTRUCTION
- LARGE BARN WITH ATTACHED SHOP
- ROLLING TOPOGRAPHY & BEAUTIFUL VIEWS
- CYPRESS TREES LINING THE RIVER & CREEK
- 100% GAME FENCED

#### PEBBLE RIVER RANCH 880± ACRES | KERR COUNTY, TEXAS





**SCAN TO VIEW WEBSITE** 

## MAINLODGE







#### GUESTHOME











# WATER FEATURES



### LANDSCAPE









#### NEW CONSTRUCTION









### BARN & SHOP













Ahrens Ranch & Wildlife, providing Texas landowners and potential buyers ranch management services, wildlife consulting, exotic game management, and professional commercial hunting.

432-386-7477 www.ahrensranchandwildlife.com



(254) 709-9418 www.lefence.com

#### LE FENCE SPECIALIZES IN:

**High Game Fence** 

Land Services: Dozer and Dirt Work, Land Clearing and Mulching, Roads and Trails

Other Farm and Ranch Applications

- Deer & High Game Fence
- Ranch Entries and Gates
- Water Gap Solutions
- Hog & Predator Control
- Barbed Wire
- Specialty AG Fencing

#### YOUR FENCE CONTRACTOR FOR TEXAS AND BEYOND.















#### GUY ALLCORN 830.688.3138 GAl