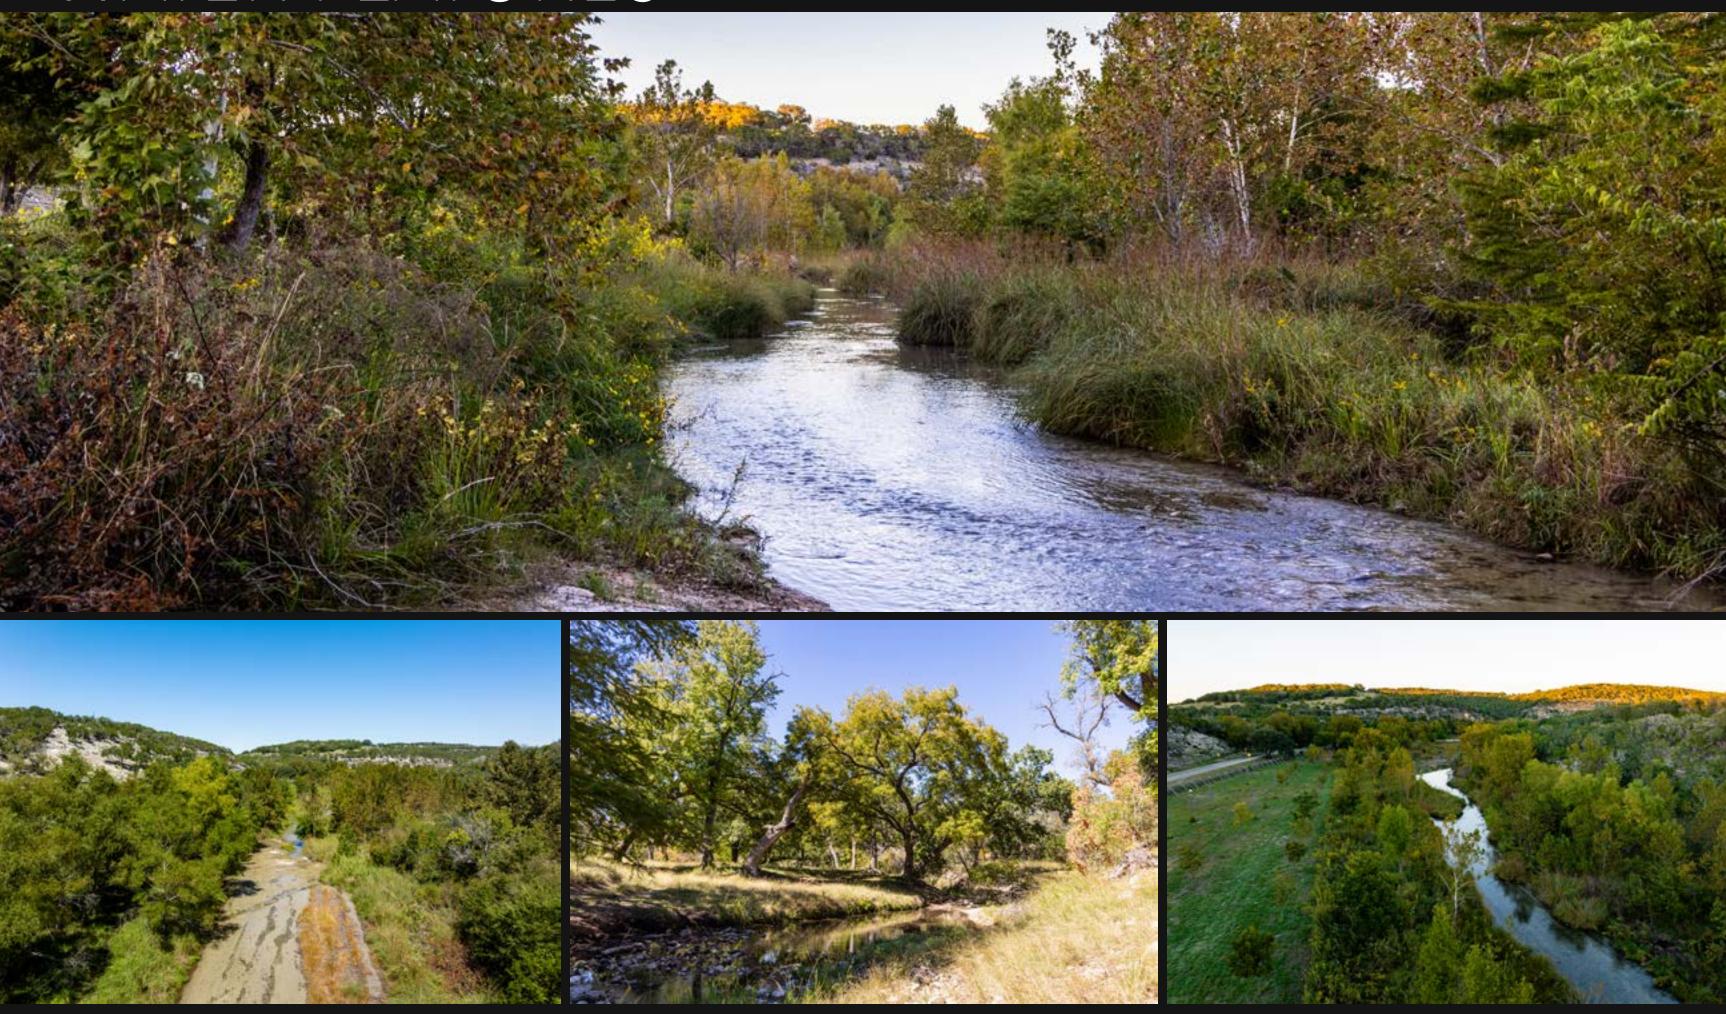

# WATER FEATURES

- KERRVILLE, TEXAS
- DIRECT ACCESS ON HIGHWAY 39
- FRONTAGE ON SOUTH FORK GUADALUPE RIVER & WHITE OAK CREEK
- NEW 3BR/3BA LOWER LODGE
- HISTORIC POST OFFICE CONVERTED INTO A 2BR/1BA GUEST HOME

- RECENTLY COMPLETED CASITAS (3) & GARAGE
- A NEW LODGE & RESORT-STYLE SWIMMING POOL
- ARE UNDER CONSTRUCTION
- LARGE BARN WITH ATTACHED SHOP
- ROLLING TOPOGRAPHY & BEAUTIFUL VIEWS
- CYPRESS TREES LINING THE RIVER & CREEK
- 100% GAME FENCED