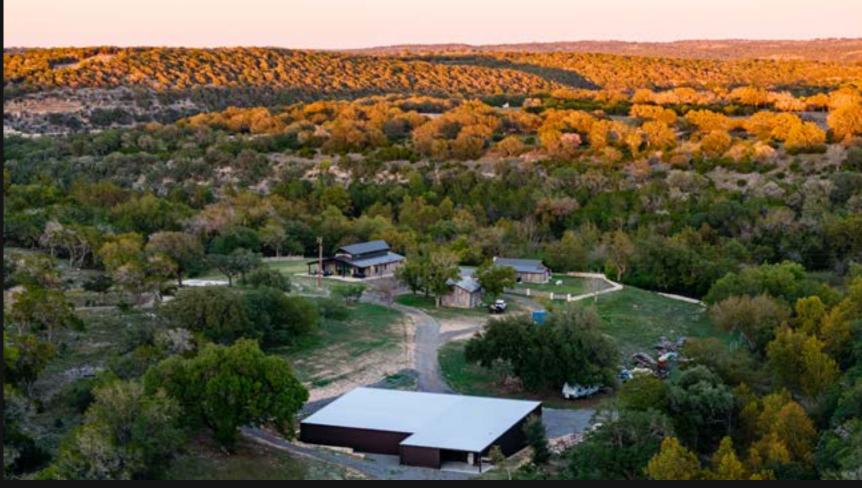

#### PEBBLE RIVER RANCH

880± ACRES | KERR COUNTY, TEXAS

TEXAS RANCH SALES, LLC 830.741.8906 Info@TexasRanchSalesLLC.com TexasRanchSales.com

This breathtaking 880± acre Texas Hill Country ranch is located in the coveted Hunt, Texas area. The ranch provides serene live water features and exciting hunting opportunities. You can easily access the ranch via Highway 39, about 30 minutes from Kerrville and under two hours from San Antonio. Pebble River Ranch guarantees to bring to life the live water and hunting ranch that you've always dreamt of. Don't miss this rare opportunity to purchase a large tract legacy ranch in the most sought after stretch of the Texas Hill Country.

- KERRVILLE, TEXAS
- DIRECT ACCESS ON HIGHWAY 39
- FRONTAGE ON SOUTH FORK GUADALUPE RIVER & WHITE OAK CREEK
- NEW 3BR/3BA LOWER LODGE
- HISTORIC POST OFFICE CONVERTED INTO A 2BR/1BA GUEST HOME

- RECENTLY COMPLETED CASITAS (3) & GARAGE
- A NEW LODGE & RESORT-STYLE SWIMMING POOL
- ARE UNDER CONSTRUCTION
- LARGE BARN WITH ATTACHED SHOP
- ROLLING TOPOGRAPHY & BEAUTIFUL VIEWS
- CYPRESS TREES LINING THE RIVER & CREEK
- 100% GAME FENCED

#### NEW CONSTRUCTION

### BARN & SHOP

Ahrens Ranch & Wildlife, providing Texas landowners and potential buyers ranch management services, wildlife consulting, exotic game management, and professional commercial hunting.

432-386-7477 www.ahrensranchandwildlife.com