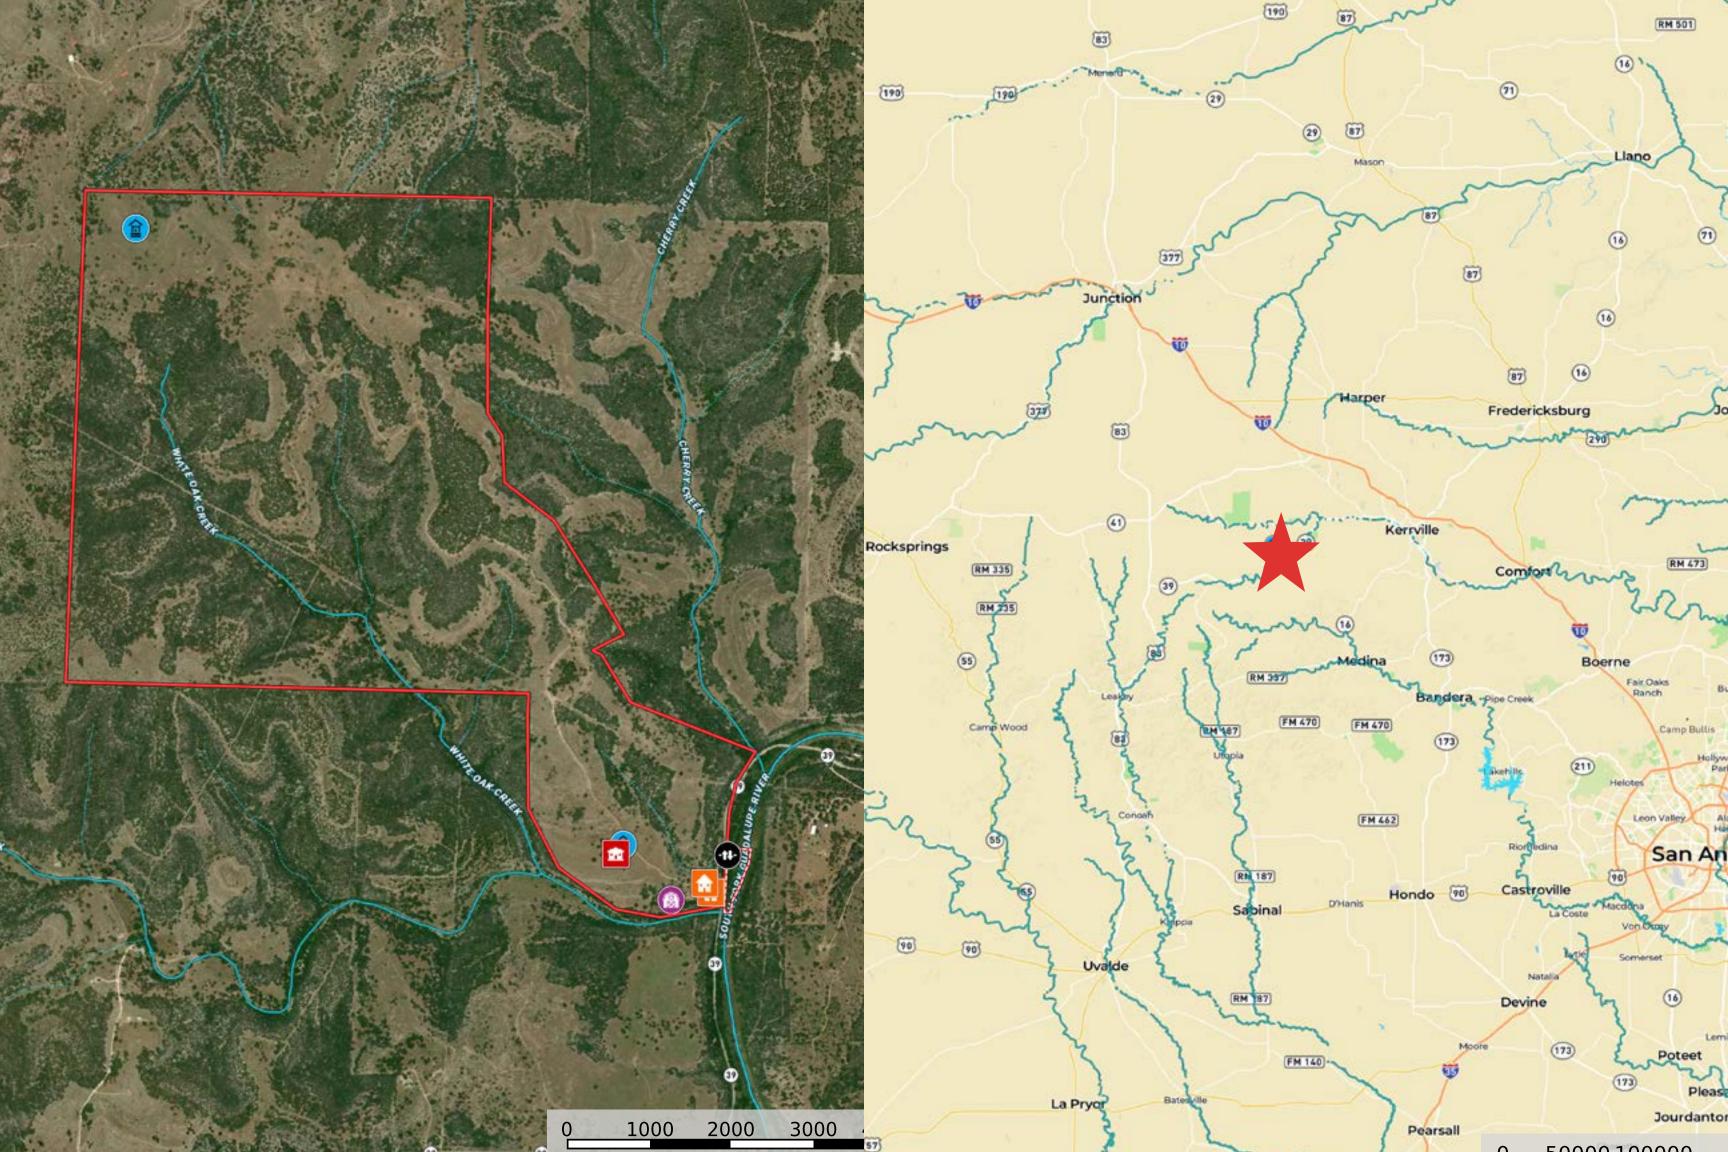

#### PEBBLE RIVER RANCH

880± ACRES | KERR COUNTY, TEXAS

TEXAS RANCH SALES, LLC 830.741.8906 Info@TexasRanchSalesLLC.com TexasRanchSales.com

This breathtaking 880± acre Texas Hill Country ranch is located in the coveted Hunt, Texas area. The ranch provides serene live water features and exciting hunting opportunities. You can easily access the ranch via Highway 39, about 30 minutes from Kerrville and under two hours from San Antonio. Pebble River Ranch guarantees to bring to life the live water and hunting ranch that you've always dreamt of. Don't miss this rare opportunity to purchase a large tract legacy ranch in the most sought after stretch of the Texas Hill Country.

- KERRVILLE, TEXAS
- DIRECT ACCESS ON HIGHWAY 39
- FRONTAGE ON SOUTH FORK GUADALUPE RIVER & WHITE OAK CREEK
- NEW 3BR/3BA LOWER LODGE
- HISTORIC POST OFFICE CONVERTED INTO A 2BR/1BA GUEST HOME

- RECENTLY COMPLETED CASITAS (3) & GARAGE
- A NEW LODGE & RESORT-STYLE SWIMMING POOL
- ARE UNDER CONSTRUCTION
- LARGE BARN WITH ATTACHED SHOP
- ROLLING TOPOGRAPHY & BEAUTIFUL VIEWS
- CYPRESS TREES LINING THE RIVER & CREEK
- 100% GAME FENCED

# WATER FEATURES