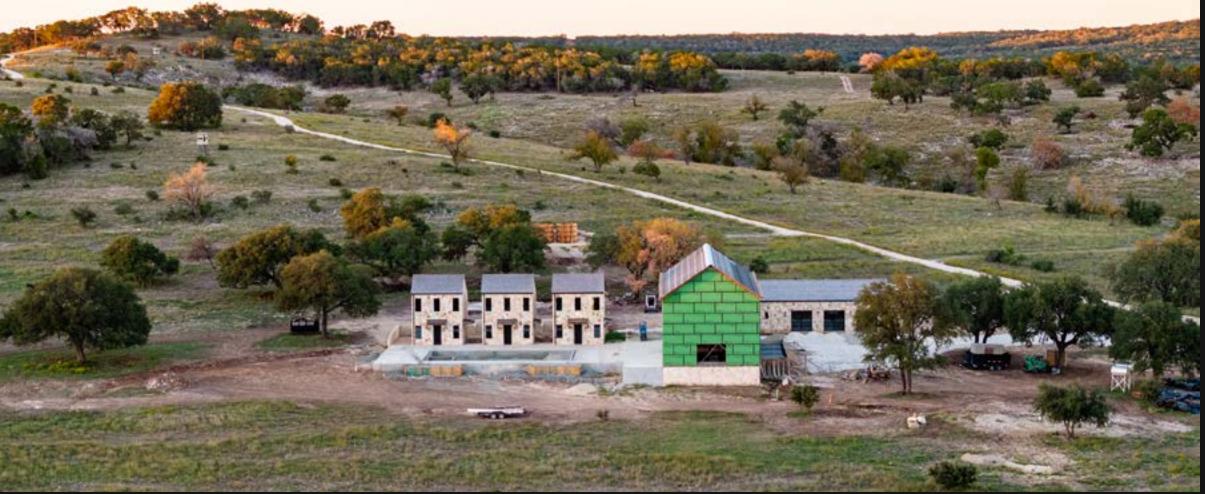

#### NEW CONSTRUCTION

- KERRVILLE, TEXAS
- DIRECT ACCESS ON HIGHWAY 39
- FRONTAGE ON SOUTH FORK GUADALUPE RIVER & WHITE OAK CREEK
- NEW 3BR/3BA LOWER LODGE
- HISTORIC POST OFFICE CONVERTED INTO A 2BR/1BA GUEST HOME

- RECENTLY COMPLETED CASITAS (3) & GARAGE
- A NEW LODGE & RESORT-STYLE SWIMMING POOL
- ARE UNDER CONSTRUCTION
- LARGE BARN WITH ATTACHED SHOP
- ROLLING TOPOGRAPHY & BEAUTIFUL VIEWS
- CYPRESS TREES LINING THE RIVER & CREEK
- 100% GAME FENCED