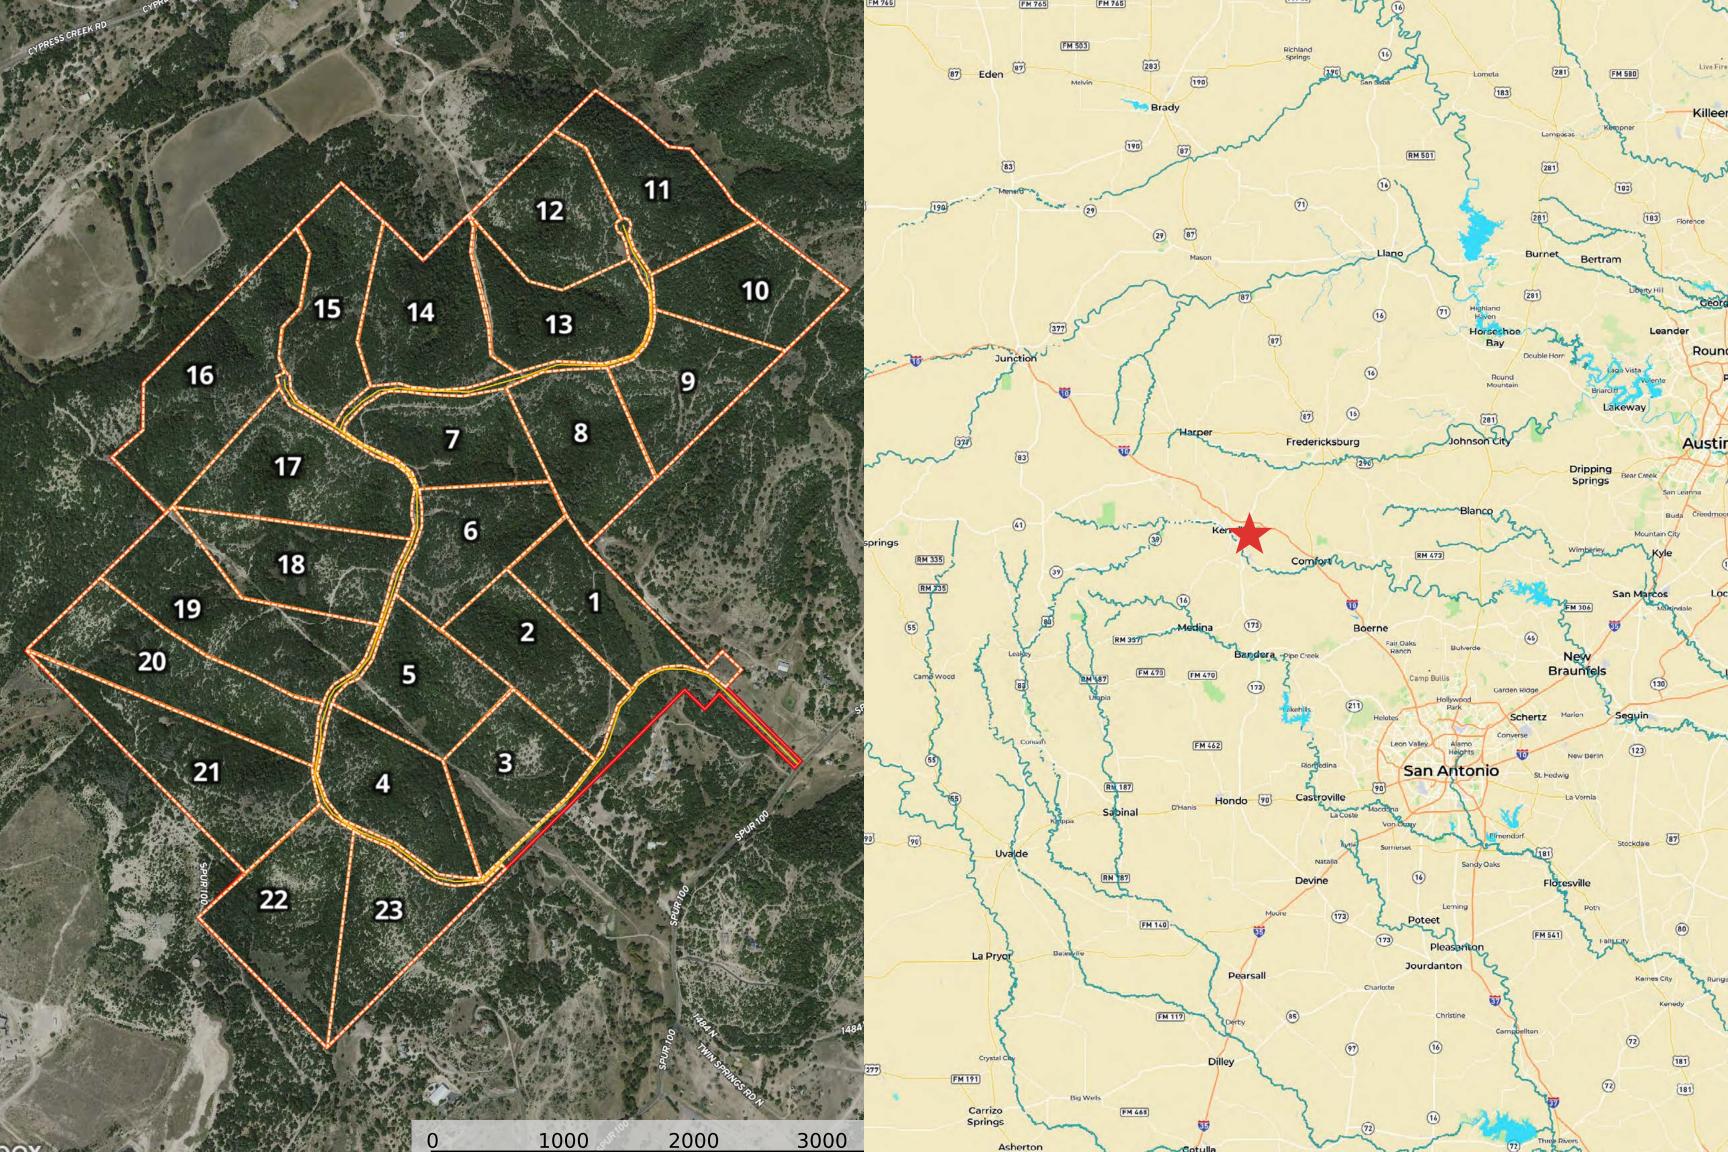

Kerrville's only large estate community, with all lots being 20+ acres. The property features outstanding 30± mile views overlooking the Kerrville city lights. These 23 ranch tracts are in the beginning stages of development, and won't last long.

### GET IN WHILE YOU CAN!

KERRVILLE'S ONLY LARGE ESTATE COMMUNITY • ALL HOMES WILL BE ON WATER WELL & SEPTIC

• 23 RANCH TRACTS AVAILABLE · CHIP-SEAL RANCH ROADS

 ALL 20+ ACRE LOTS LOW FENCED

• ENTRANCE FROM SPUR 100 AG EXEMPT

 OUTSTANDING 30± MILE VIEWS HUNTING IS PERMITTED, WITH LIGHT

 UNDERGROUND UTILITIES **RESTRICTIONS** 

# MYSTIC RIDGE ESTATES 550± ACRES | KERR COUNTY, TEXAS

**SCAN TO VIEW ON THE WEB** 

Ahrens Ranch & Wildlife, providing Texas landowners and potential buyers ranch management services, wildlife consulting, exotic game management, and professional commercial hunting.