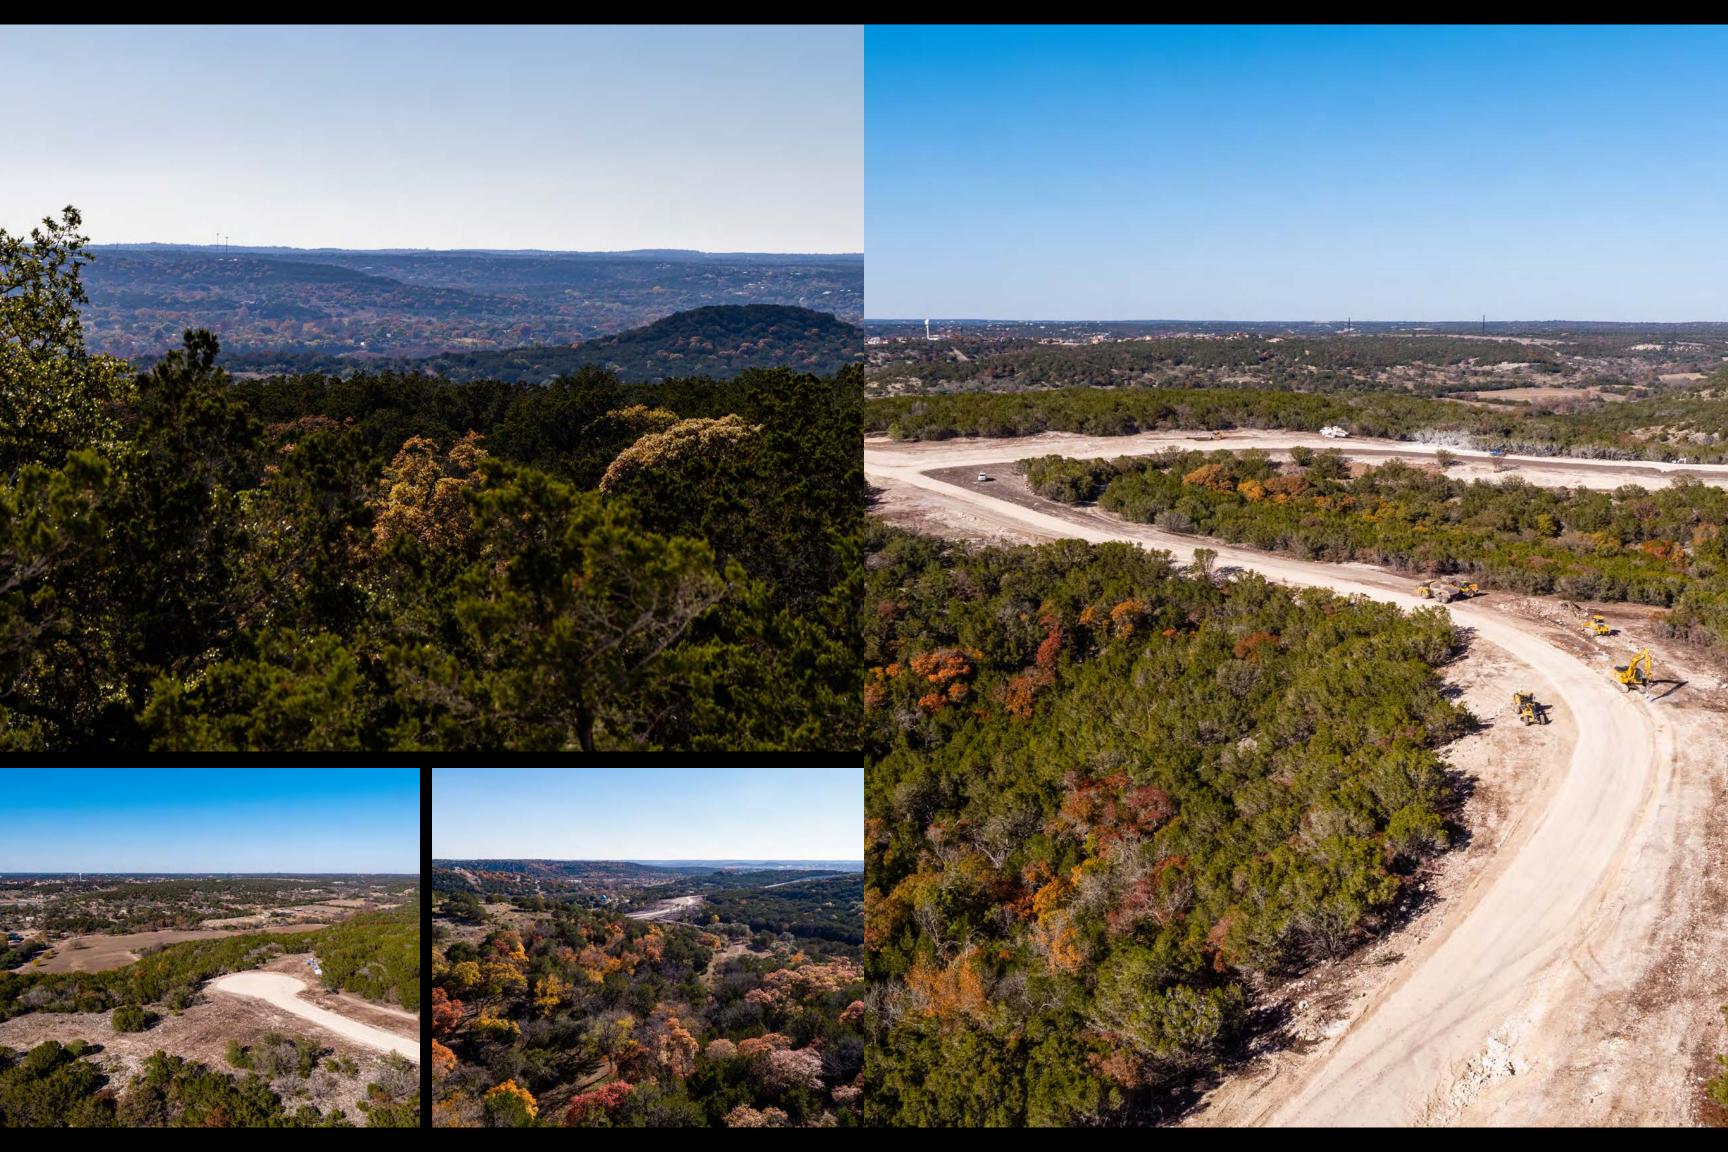

Kerrville's only large estate community, with all lots being 20+ acres. The property features outstanding 30± mile views overlooking the Kerrville city lights. These 23 ranch tracts are in the beginning stages of development, and won't last long.

### GET IN WHILE YOU CAN!

KERRVILLE'S ONLY LARGE ESTATE COMMUNITY • ALL HOMES WILL BE ON WATER WELL & SEPTIC

• 23 RANCH TRACTS AVAILABLE · CHIP-SEAL RANCH ROADS

 ALL 20+ ACRE LOTS LOW FENCED

• ENTRANCE FROM SPUR 100 AG EXEMPT

 OUTSTANDING 30± MILE VIEWS HUNTING IS PERMITTED, WITH LIGHT

 UNDERGROUND UTILITIES **RESTRICTIONS** 