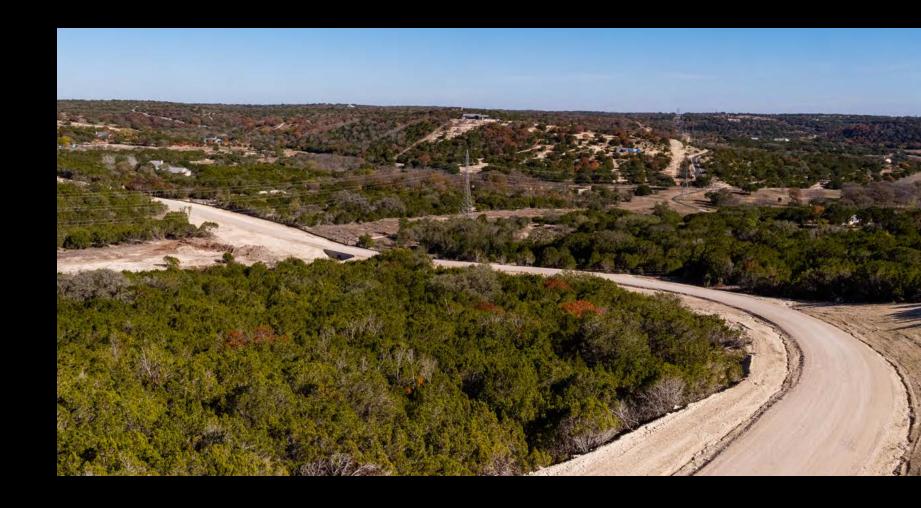

Kerrville's only large estate community, with all lots being 20+ acres. The property features outstanding 30± mile views overlooking the Kerrville city lights. These 23 ranch tracts are in the beginning stages of development, and won't last long.

### GET IN WHILE YOU CAN!

KERRVILLE'S ONLY LARGE ESTATE COMMUNITY • ALL HOMES WILL BE ON WATER WELL & SEPTIC

• 23 RANCH TRACTS AVAILABLE · CHIP-SEAL RANCH ROADS

 ALL 20+ ACRE LOTS LOW FENCED

• ENTRANCE FROM SPUR 100 AG EXEMPT

 OUTSTANDING 30± MILE VIEWS HUNTING IS PERMITTED, WITH LIGHT

 UNDERGROUND UTILITIES **RESTRICTIONS** 