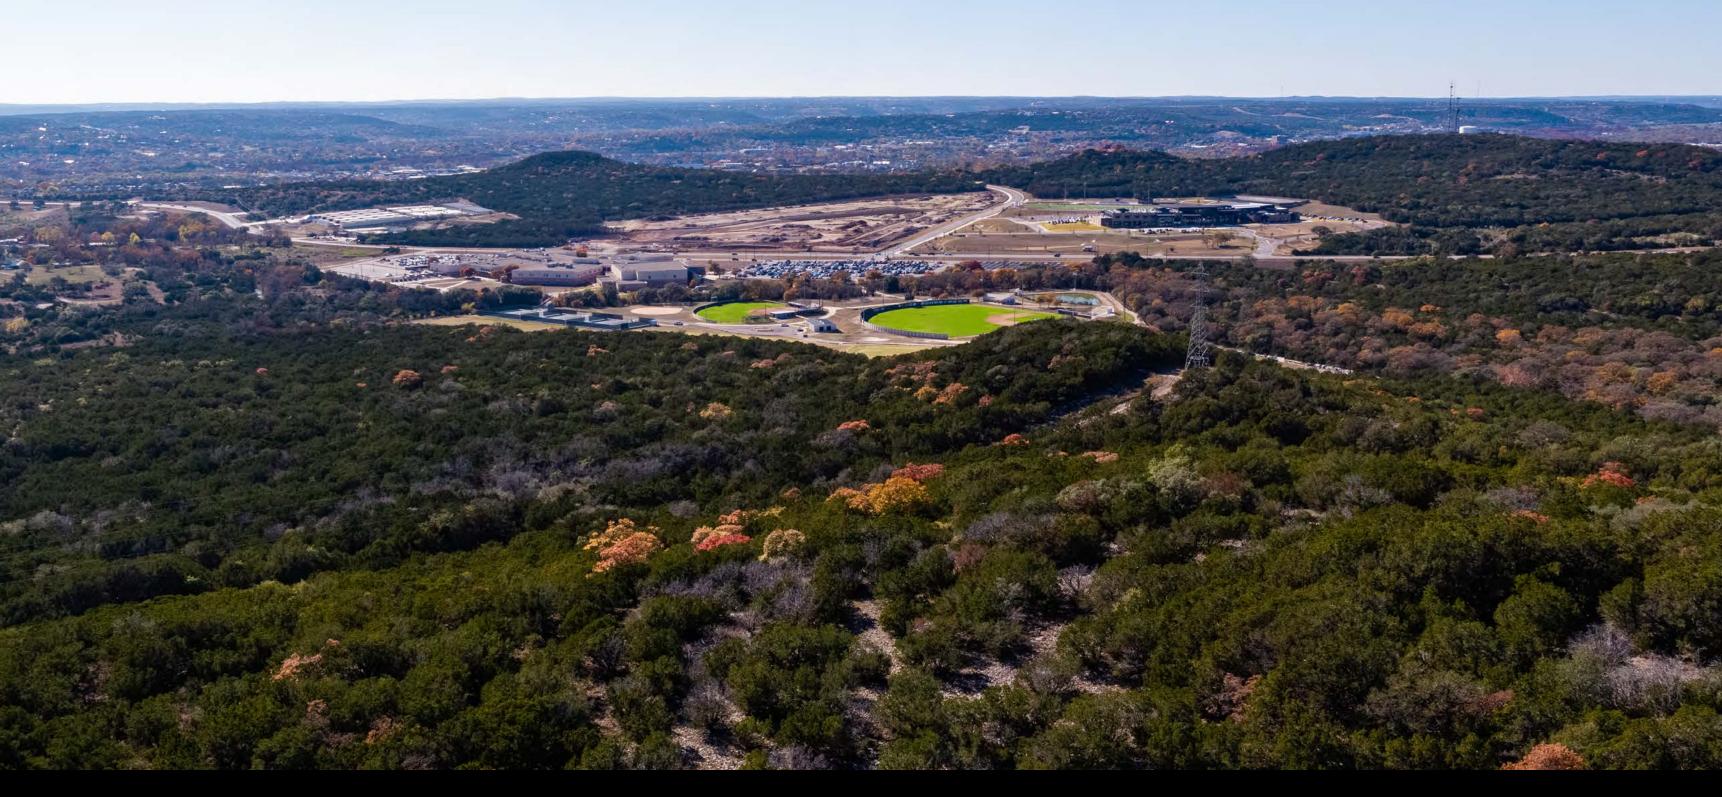

Kerrville's only large estate community, with all lots being 20+ acres. The property features outstanding 30± mile views overlooking the Kerrville city lights. These 23 ranch tracts are in the beginning stages of development, and won't last long.

 OUTSTANDING 30± MILE VIEWS HUNTING IS PERMITTED, WITH LIGHT

 UNDERGROUND UTILITIES **RESTRICTIONS** 