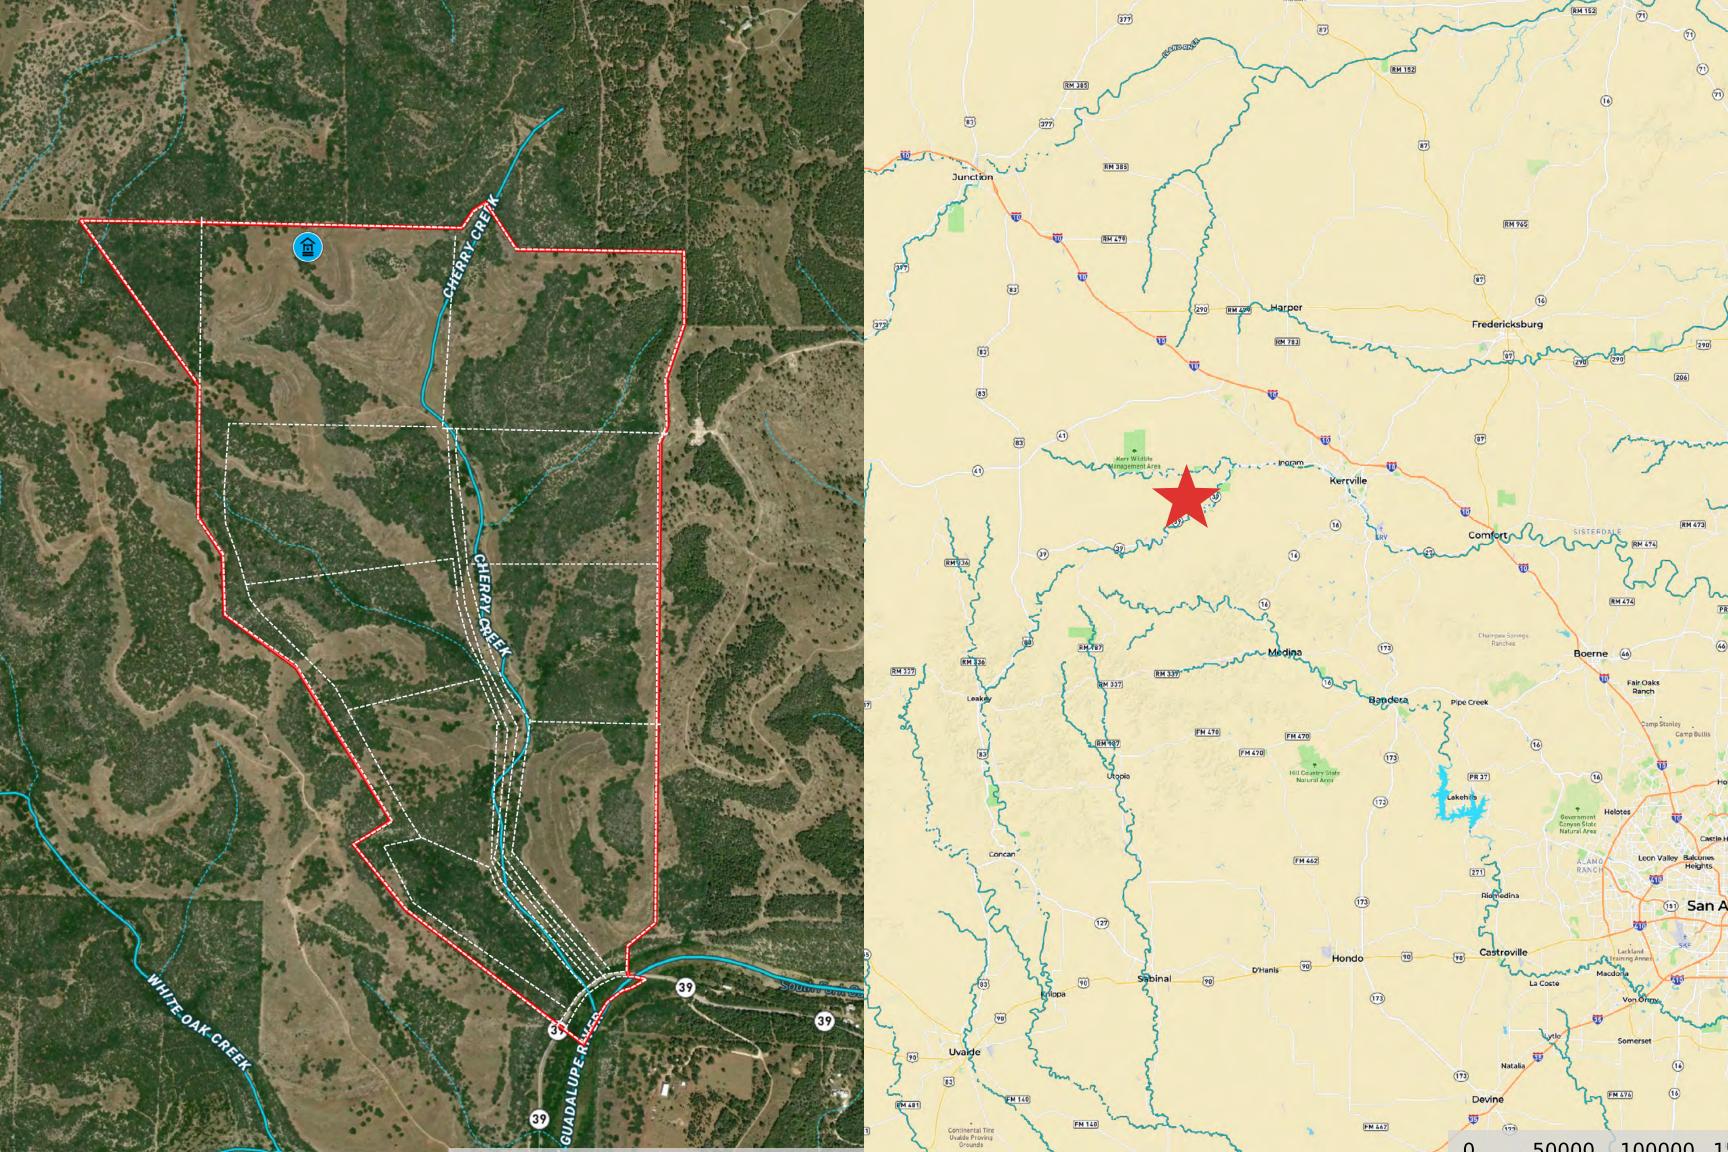

Located in a prestigious area just 15± minutes southwest of Hunt, Texas, is this 500± acre live water hunting ranch in the Texas Hill Country. Cherry CreekRanch is wellwatered with over 700± feet of the South Fork Guadalupe River running along the southern edge of the property as well as about one-and-a-half miles of year-round Cherry Creek traversing the center of the ranch. This is an unbelievable and rare opportunity offering raw land in a highly sought-after area to create the Texas Hill Country ranch of your dreams.

### CHERRY CREEK RANCH 500± ACRES | KERR COUNTY, TEXAS

**SCAN TO VIEW WEBSITE** 

# WATER FEATURES

## TOPOGRPAHY