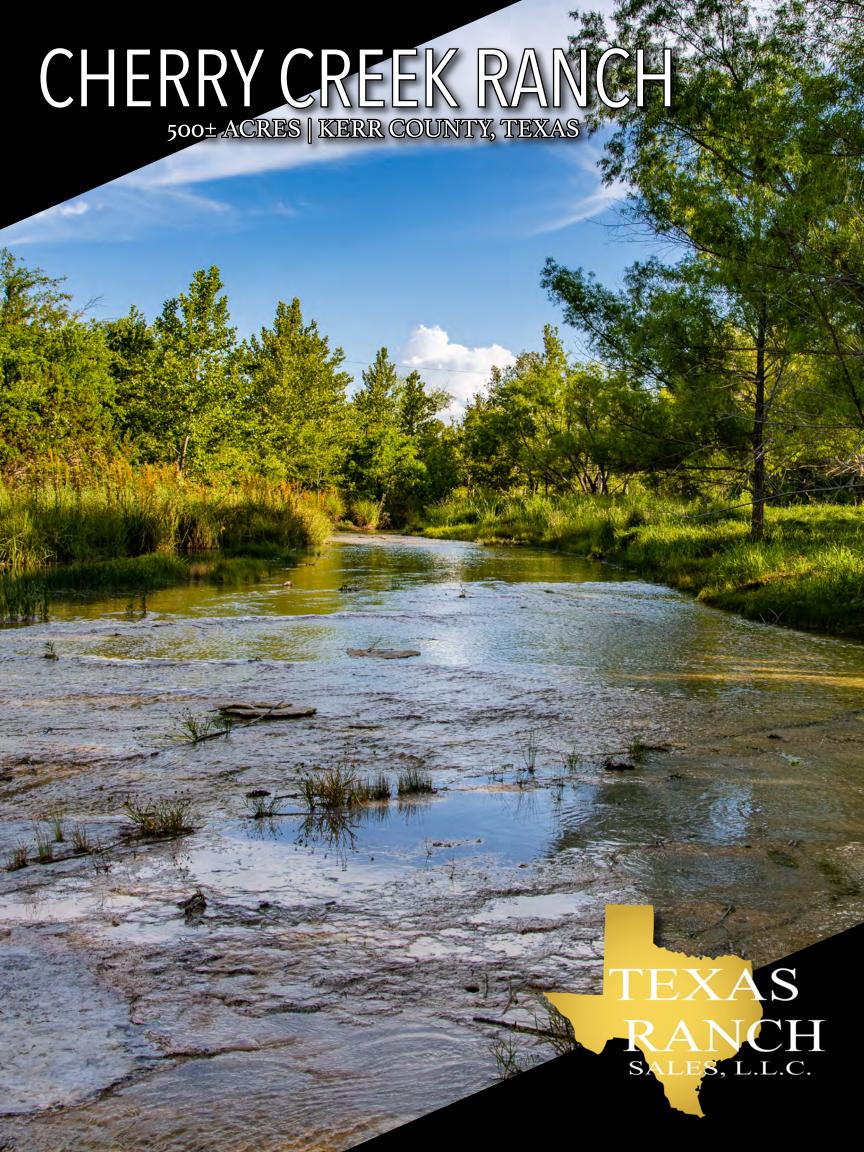

Located in a prestigious area just 15± minutes southwest of Hunt, Texas, is this 500± acre live water hunting ranch in the Texas Hill Country. Cherry CreekRanch is wellwatered with over 700± feet of the South Fork Guadalupe River running along the southern edge of the property as well as about one-and-a-half miles of year-round Cherry Creek traversing the center of the ranch. This is an unbelievable and rare opportunity offering raw land in a highly sought-after area to create the Texas Hill Country ranch of your dreams.

### CHERRY CREEK RANCH 500± ACRES | KERR COUNTY, TEXAS

**SCAN TO VIEW WEBSITE** 