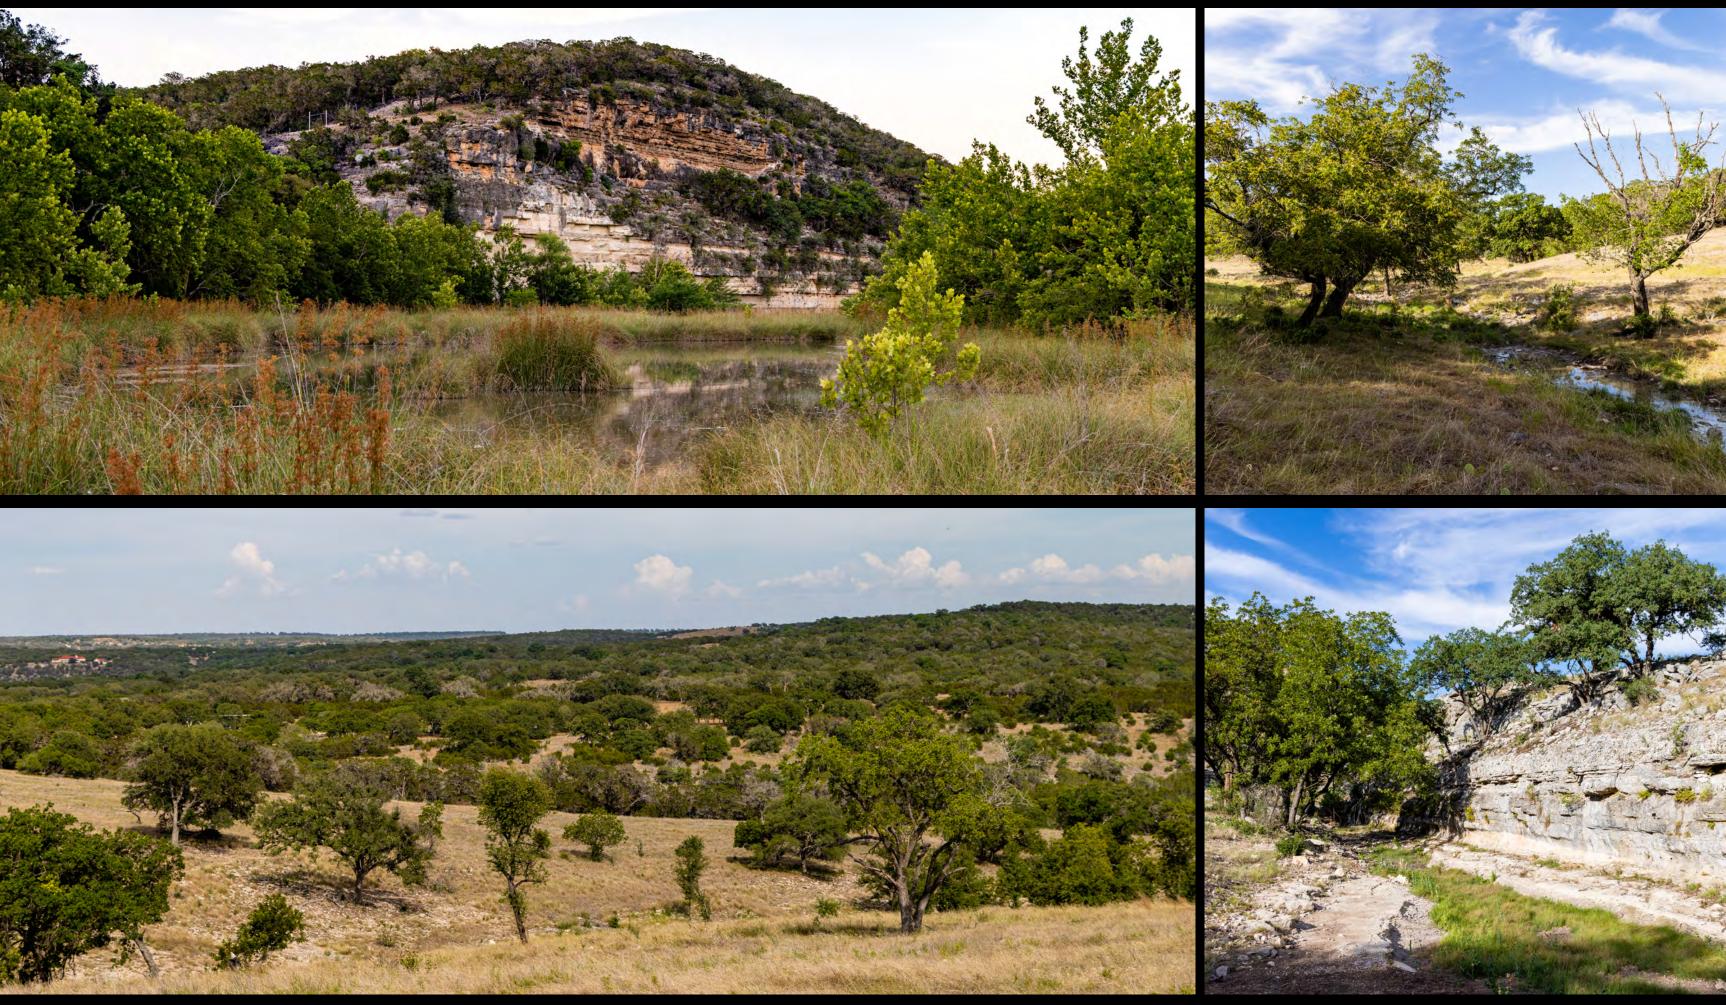

River running along the southern edge of the property as well as about one-and-a-half miles of year-round Cherry Creek traversing the center of the ranch. This is an unbelievable and rare opportunity offering raw land in a highly sought-after area to create the Texas Hill Country ranch of your dreams.

- MINUTES FROM HUNT & KERRVILLE
- DIRECT ACCESS ON HIGHWAY 39
- 700± FEET OF SOUTH FORK GUADALUPE RIVER
- 1.5± MILES OF YEAR-ROUND CHERRY CREEK
- 1 SOLAR WELL
- INCREDIBLE LANDSCAPE

- IMPROVED WHITETAIL GENETICS & VARIETY OF
- **EXOTICS RELEASED**
- RAW LAND OPPORTUNITY FOR THE DREAM HILL
- **COUNTRY RANCH**
- ADDITIONAL ACREAGE WITH NEW
- IMPROVEMENTS AVAILABLE

### CHERRY CREEK RANCH 500± ACRES | KERR COUNTY, TEXAS





**SCAN TO VIEW WEBSITE** 

# WATER FEATURES









## TOPOGRPAHY



### HUNTING















Ahrens Ranch & Wildlife, providing Texas landowners and potential buyers ranch management services, wildlife consulting, exotic game management, and professional commercial hunting.

432-386-7477 www.ahrensranchandwildlife.com





**High Game Fence** 

Land Services: Dozer and Dirt Work, Land Clearing and Mulching, Roads and Trails

Other Farm and Ranch Applications

- Deer & High Game Fence
- Ranch Entries and Gates
- Water Gap Solutions
- Hog & Predator Control
- Barbed Wire
- Specialty AG Fencing















Shown by appointment only with Texas Ranch Sales, LLC. Buyers brokers must be identified on first contact and must accompany buying prospect on first showing to be allowed full fee participation. If this condition is not met, fee participation will b