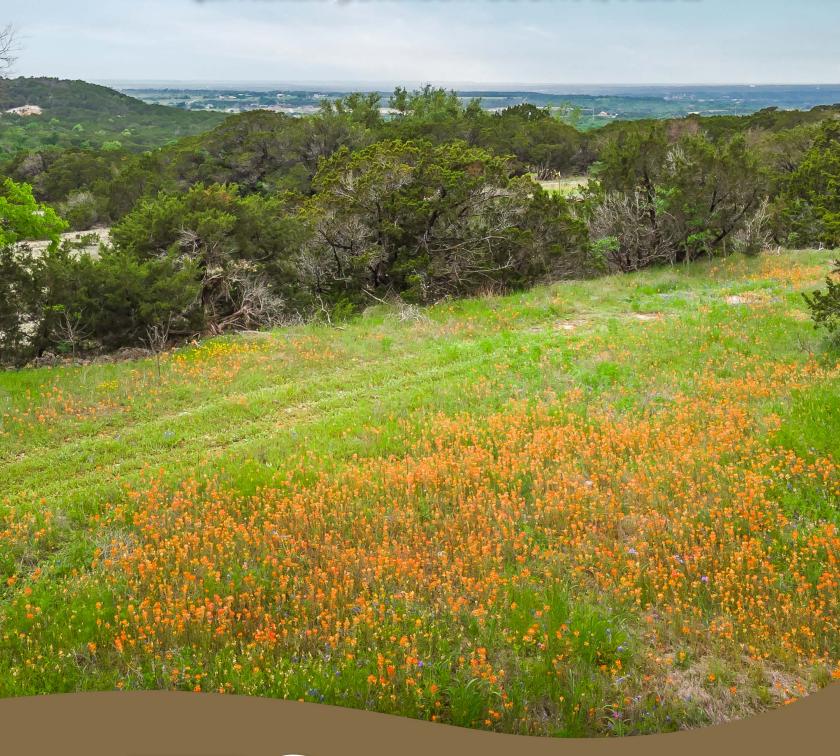

## **Property Features**

- Nemo, Texas
- Outstanding 20± mile views
- Varied countryside from dense trees to wildflower-covered meadows
- Numerous ideal homesite locations
- 1 seasonal pond
- Good trails
- Abundant wildlife
- Frontage on US-HWY 67 & CR 1119