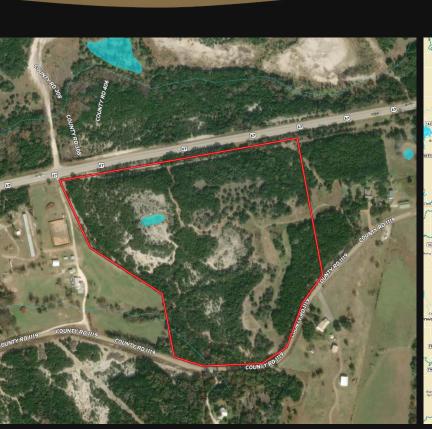

## PEANUTHILL RANCH 42± ACRES | JOHNSON COUNTY, TEXAS

TEXAS RANCH SALES, LLC 830.741.8906 Info@TexasRanchSalesLLC.com TexasRanchSales.com

## **Property Features**

- Nemo, Texas
- Outstanding 20± mile views
- Varied countryside from dense trees to wildflower-covered meadows
- Numerous ideal homesite locations
- 1 seasonal pond
- Good trails
- Abundant wildlife
- Frontage on US-HWY 67 & CR 1119