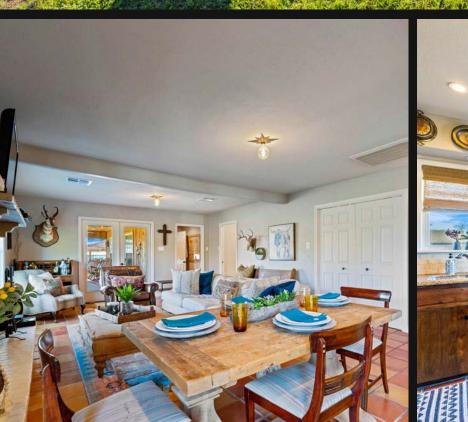

ch is a 240± acre high fenced hunting ranch for sale in Gonzales County, Texas. This ranch is located in between Seguin and Gonzales Texas, south of US90, east of Hwy 80, and accessed from CR 105. The property is 65± miles from Austin, and 78± miles from San Antonio. The location of the property offers an ideal blend of seclusion and accessibility.

#### • GONZALES, TEXAS

- ELECTRIC GATED ENTRANCE
- HIGH FENCED ON ALL SIDES
- 3BR/2BA RANCH HOUSE
- LARGE ENTERTAINMENT BARN WITH 2BR/IBA
- WET-WEATHER DULLNIG CREEK

#### • 3 PONDS

- 1 ELECTRIC WATER WELL
- STOCKED WITH EXOTIC WILDLIFE
- FEEDERS, BLINDS, & TROUGHS THROUGHOUT
- TRAILS THROUGHOUT
- FRONTAGE ON CR 105

#### TWENTY DIVIDE RANCH 240± ACRES | GONZALES COUNTY, TEXAS





SCAN TO VIEW WEBSITE



SCAN TO WATCH VIDEO

## RANCH HOUSE









### ENTERTAINMENT BARN





NAR



### WILDLIFE







# HUNTING



## LANDSCAPE









Ahrens Ranch & Wildlife, providing Texas landowners and potential buyers ranch management services, wildlife consulting, exotic game management, and professional commercial hunting.

432-386-7477 www.ahrensranchandwildlife.com





(254) 709-9418 ence Co www.lefence.com

#### LE FENCE SPECIALIZES IN: **High Game Fence**

Land Services: Dozer and Dirt Work, Land Clearing and Mulching, Roads and Trails

Other Farm and Ranch Applications

STREAM PROVIDENT AND DESCRIPTION

• Deer & High Game Fence Ranch Entries and Gates Water Gap Solutions Hog & Predator Control Barbed Wire Specialty AG Fencing

### YOUR FENCE CONTRACTOR FOR TEXAS AND BEYOND.















CARLY HAACK 210.837.3266 CHaack@TexasRa