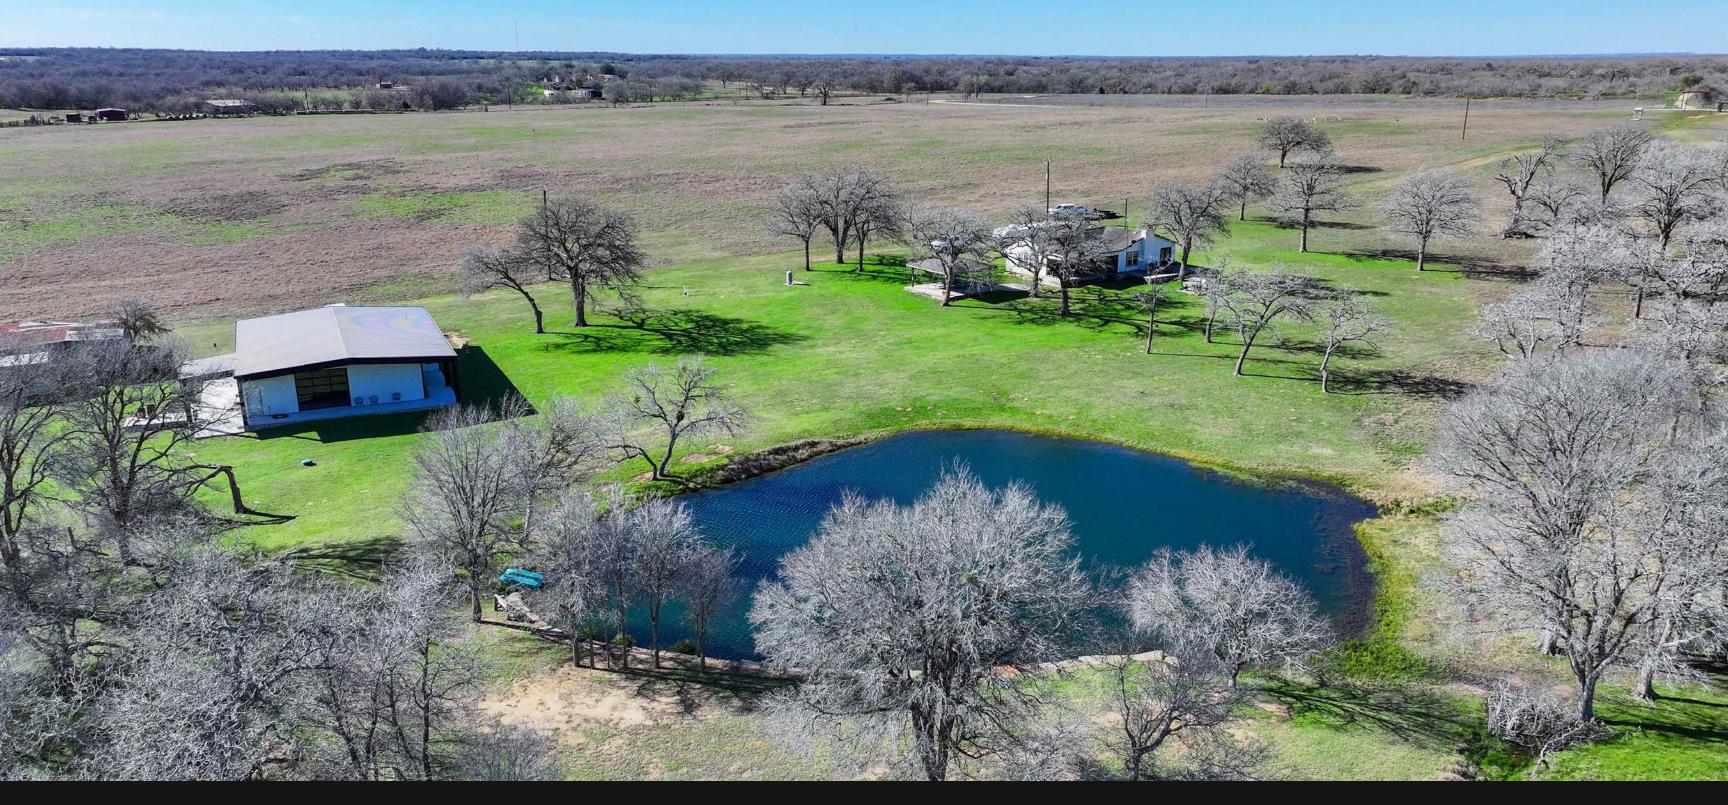

#### • GONZALES, TEXAS

- ELECTRIC GATED ENTRANCE
- HIGH FENCED ON ALL SIDES
- 3BR/2BA RANCH HOUSE
- LARGE ENTERTAINMENT BARN WITH 2BR/IBA
- WET-WEATHER DULLNIG CREEK

## RANCH HOUSE

### ENTERTAINMENT BARN

NAR