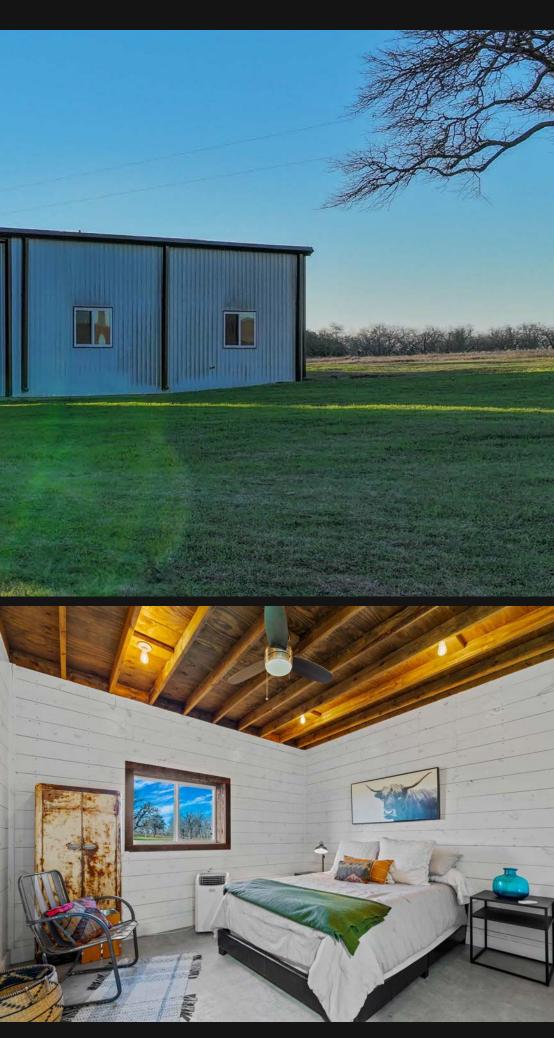

### ENTERTAINMENT BARN

NAR

#### • GONZALES, TEXAS

- ELECTRIC GATED ENTRANCE
- HIGH FENCED ON ALL SIDES
- 3BR/2BA RANCH HOUSE
- LARGE ENTERTAINMENT BARN WITH 2BR/IBA
- WET-WEATHER DULLNIG CREEK