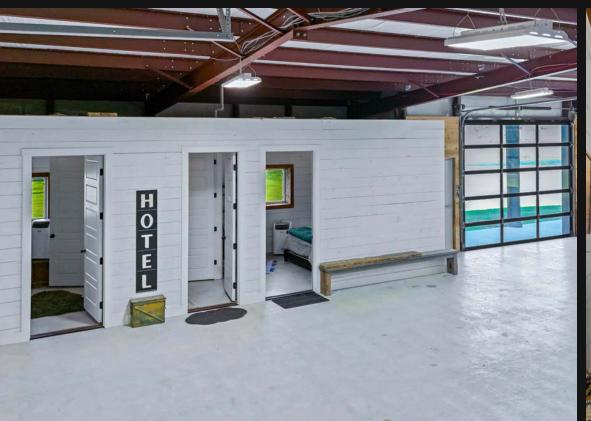

### ENTERTAINMENT BARN

NAR

#### • GONZALES, TEXAS

- ELECTRIC GATED ENTRANCE
- HIGH FENCED ON ALL SIDES
- 3BR/2BA RANCH HOUSE
- LARGE ENTERTAINMENT BARN WITH 2BR/IBA
- WET-WEATHER DULLNIG CREEK