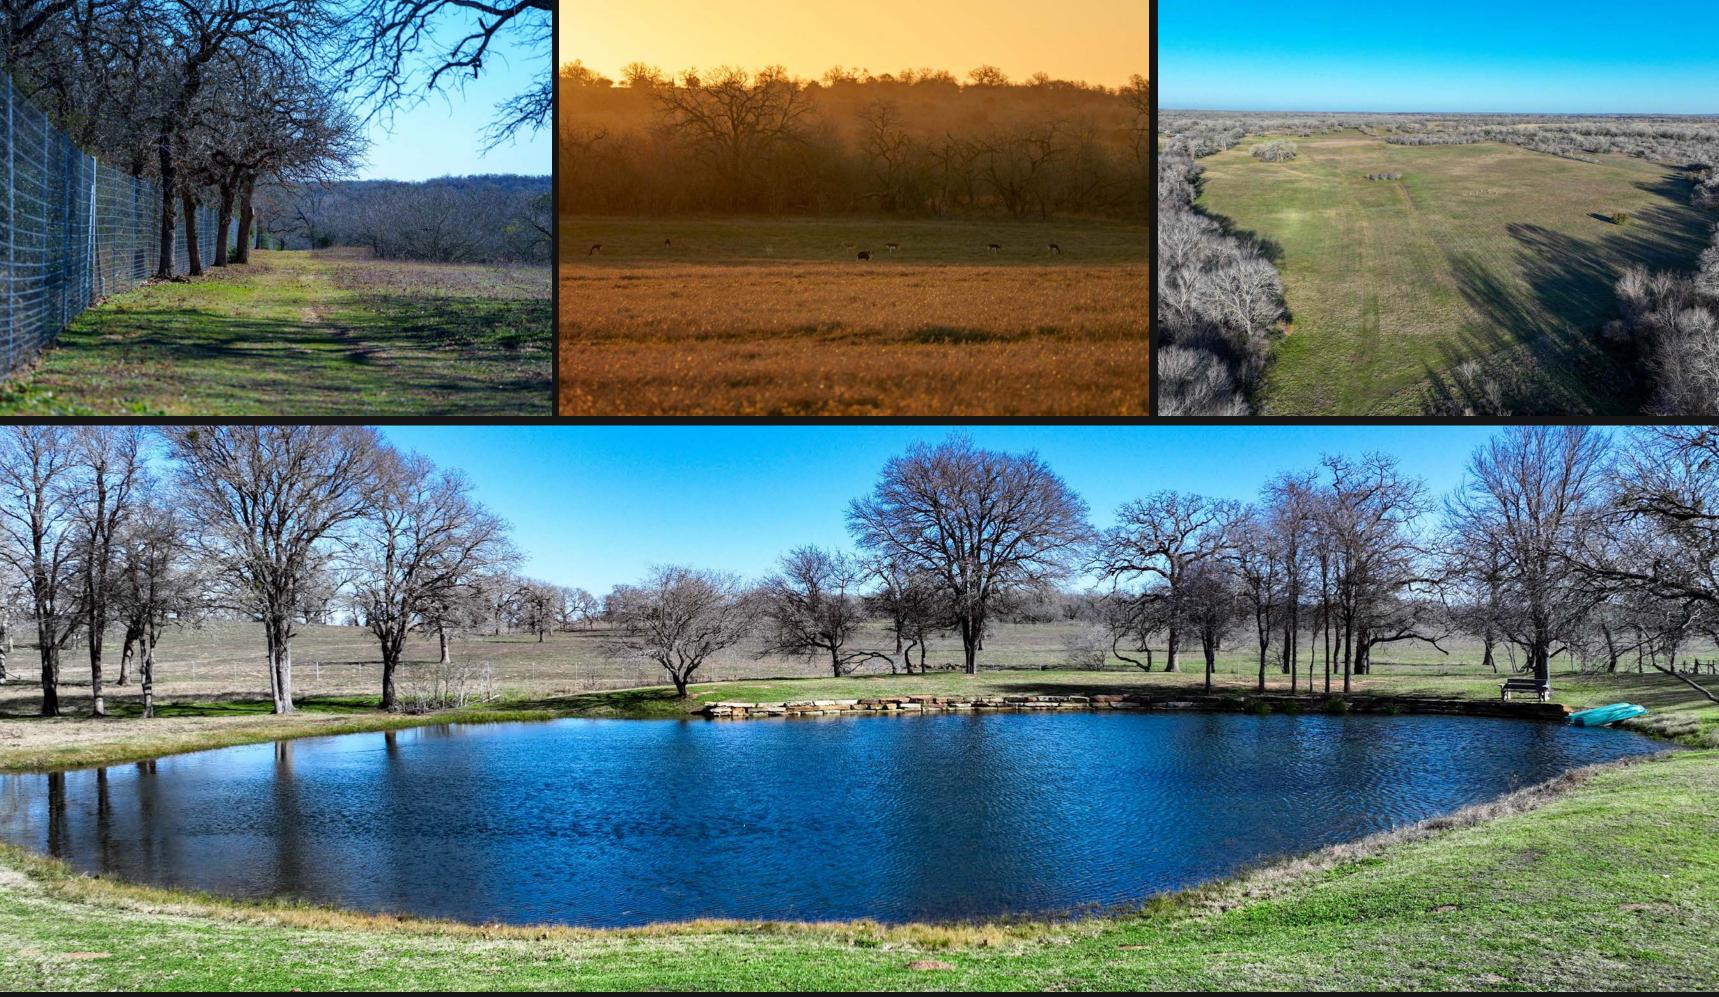

#### **TEXAS RANCH SALES, LLC** 830.741.8906 Info@TexasRanchSalesLLC.com TexasRanchSales.com

Twenty Divide Ranch is a 240± acre high fenced hunting ranch for sale in Gonzales County, Texas. This ranch is located in between Seguin and Gonzales Texas, south of US90, east of Hwy 80, and accessed from CR 105. The property is 65± miles from Austin, and 78± miles from San Antonio. The location of the property offers an ideal blend of seclusion and accessibility.

#### • GONZALES, TEXAS

- ELECTRIC GATED ENTRANCE
- HIGH FENCED ON ALL SIDES
- 3BR/2BA RANCH HOUSE
- LARGE ENTERTAINMENT BARN WITH 2BR/IBA
- WET-WEATHER DULLNIG CREEK

#### • 3 PONDS

- 1 ELECTRIC WATER WELL
- STOCKED WITH EXOTIC WILDLIFE
- FEEDERS, BLINDS, & TROUGHS THROUGHOUT
- TRAILS THROUGHOUT
- FRONTAGE ON CR 105