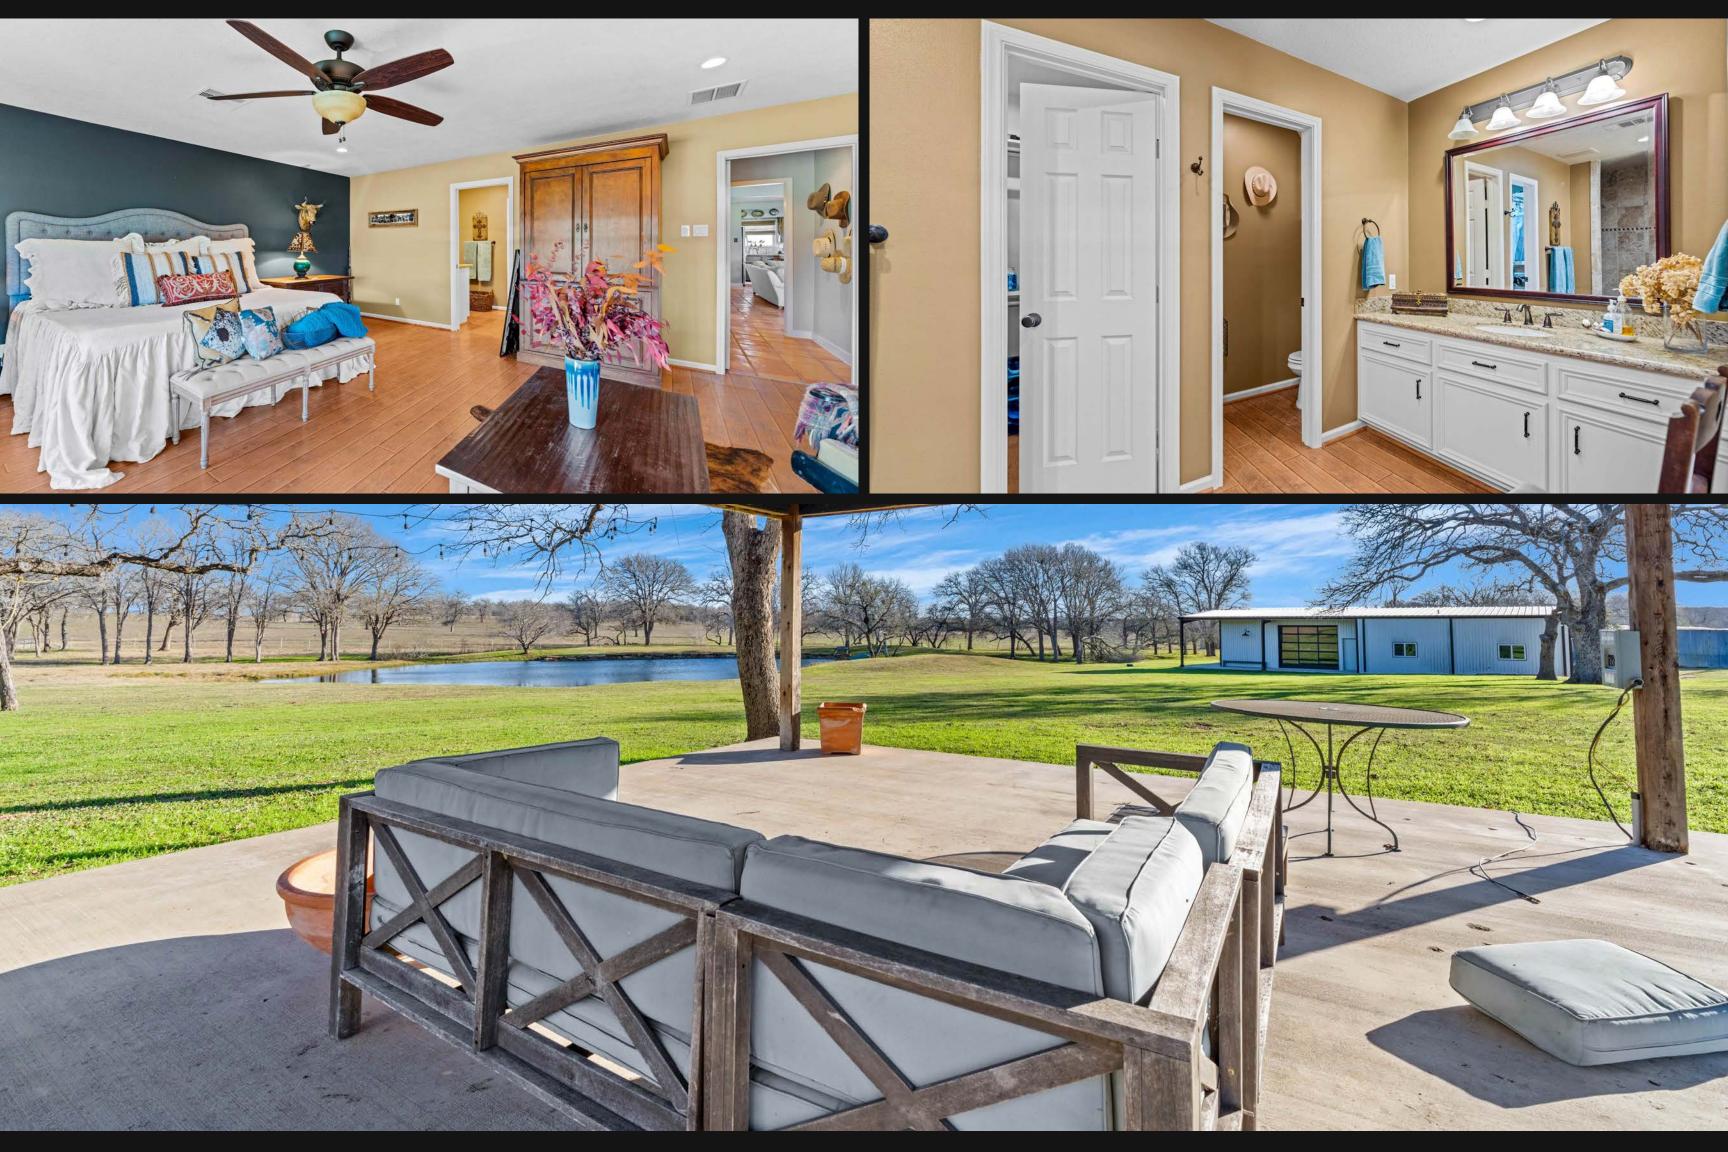

## RANCH HOUSE

#### • GONZALES, TEXAS

- ELECTRIC GATED ENTRANCE
- HIGH FENCED ON ALL SIDES
- 3BR/2BA RANCH HOUSE
- LARGE ENTERTAINMENT BARN WITH 2BR/IBA
- WET-WEATHER DULLNIG CREEK