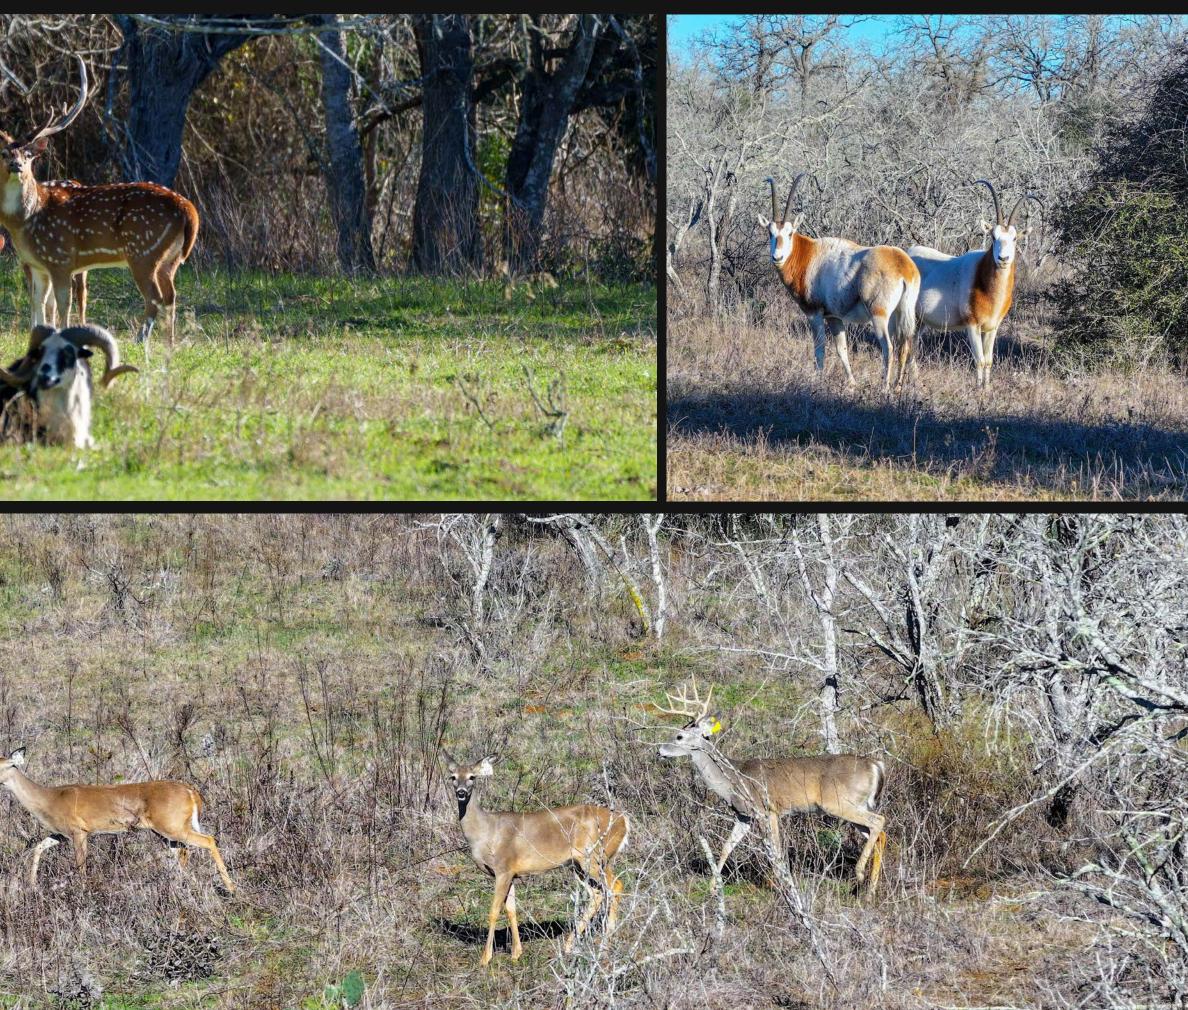

les County, Texas. This ranch is located in between Seguin and Gonzales Texas, south of US90, east of Hwy 80, and accessed from CR 105. The property is 65± miles from Austin, and 78± miles from San Antonio. The location of the property offers an ideal blend of seclusion and accessibility.

#### • GONZALES, TEXAS

- ELECTRIC GATED ENTRANCE
- HIGH FENCED ON ALL SIDES
- 3BR/2BA RANCH HOUSE
- LARGE ENTERTAINMENT BARN WITH 2BR/IBA
- WET-WEATHER DULLNIG CREEK

#### • 3 PONDS

- 1 ELECTRIC WATER WELL
- STOCKED WITH EXOTIC WILDLIFE
- FEEDERS, BLINDS, & TROUGHS THROUGHOUT
- TRAILS THROUGHOUT
- FRONTAGE ON CR 105

#### TWENTY DIVIDE RANCH 240± ACRES | GONZALES COUNTY, TEXAS





SCAN TO VIEW WEBSITE



SCAN TO WATCH VIDEO

## RANCH HOUSE









### ENTERTAINMENT BARN





NAR



### WILDLIFE







# HUNTING



## LANDSCAPE









Ahrens Ranch & Wildlife, providing Texas landowners and potential buyers ranch management services, wildlife consulting, exotic game management, and professional commercial hunting.

432-386-7477 www.ahrensranchandwildlife.com





(254) 709-9418 ence Co www.lefence.com

#### LE FENCE SPECIALIZES IN: **High Game Fence**

Land Services: Dozer and Dirt Work, Land Clearing and Mulching, Roads and Trails

Other Farm and Ranch Applications

STREAM PROVIDENT AND DESCRIPTION

• Deer & High Game Fence Ranch Entries and Gates Water Gap Solutions Hog & Predator Control Barbed Wire Specialty AG Fencing

### YOUR FENCE CONTRACTOR FOR TEXAS AND BEYOND.















CARLY HAACK 210.837.3266 CHaack@TexasRanchSalesLLC.com



ASHER HAACK 210.912.7700 AHaack@TexasRanch