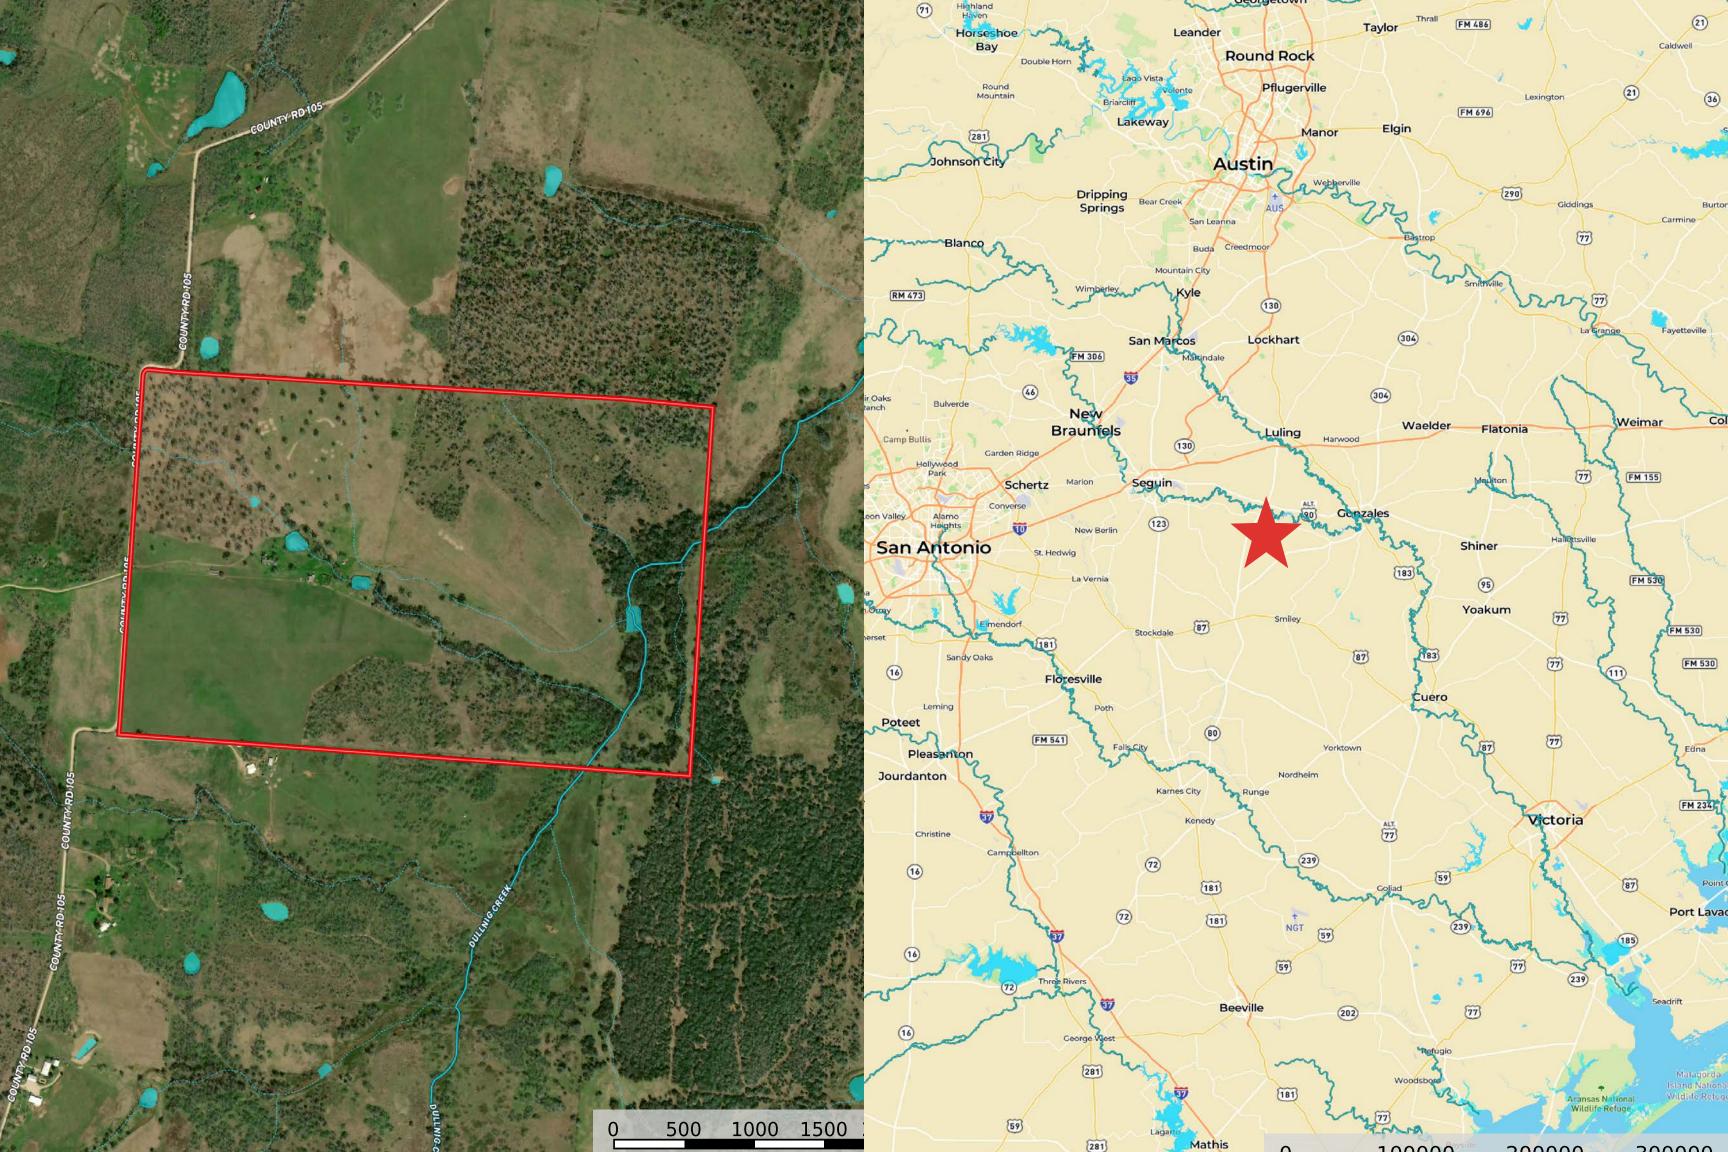

### TWENTY DIVIDE RANCH 240± ACRES | GONZALES COUNTY, TEXAS

#### **TEXAS RANCH SALES, LLC** 830.741.8906 Info@TexasRanchSalesLLC.com TexasRanchSales.com

Twenty Divide Ranch is a 240± acre high fenced hunting ranch for sale in Gonzales County, Texas. This ranch is located in between Seguin and Gonzales Texas, south of US90, east of Hwy 80, and accessed from CR 105. The property is 65± miles from Austin, and 78± miles from San Antonio. The location of the property offers an ideal blend of seclusion and accessibility.