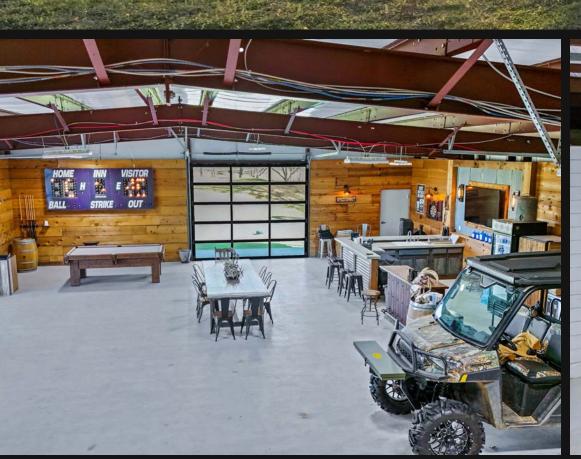

### ENTERTAINMENT BARN

NAR

#### • GONZALES, TEXAS

- ELECTRIC GATED ENTRANCE
- HIGH FENCED ON ALL SIDES
- 3BR/2BA RANCH HOUSE
- LARGE ENTERTAINMENT BARN WITH 2BR/IBA
- WET-WEATHER DULLNIG CREEK