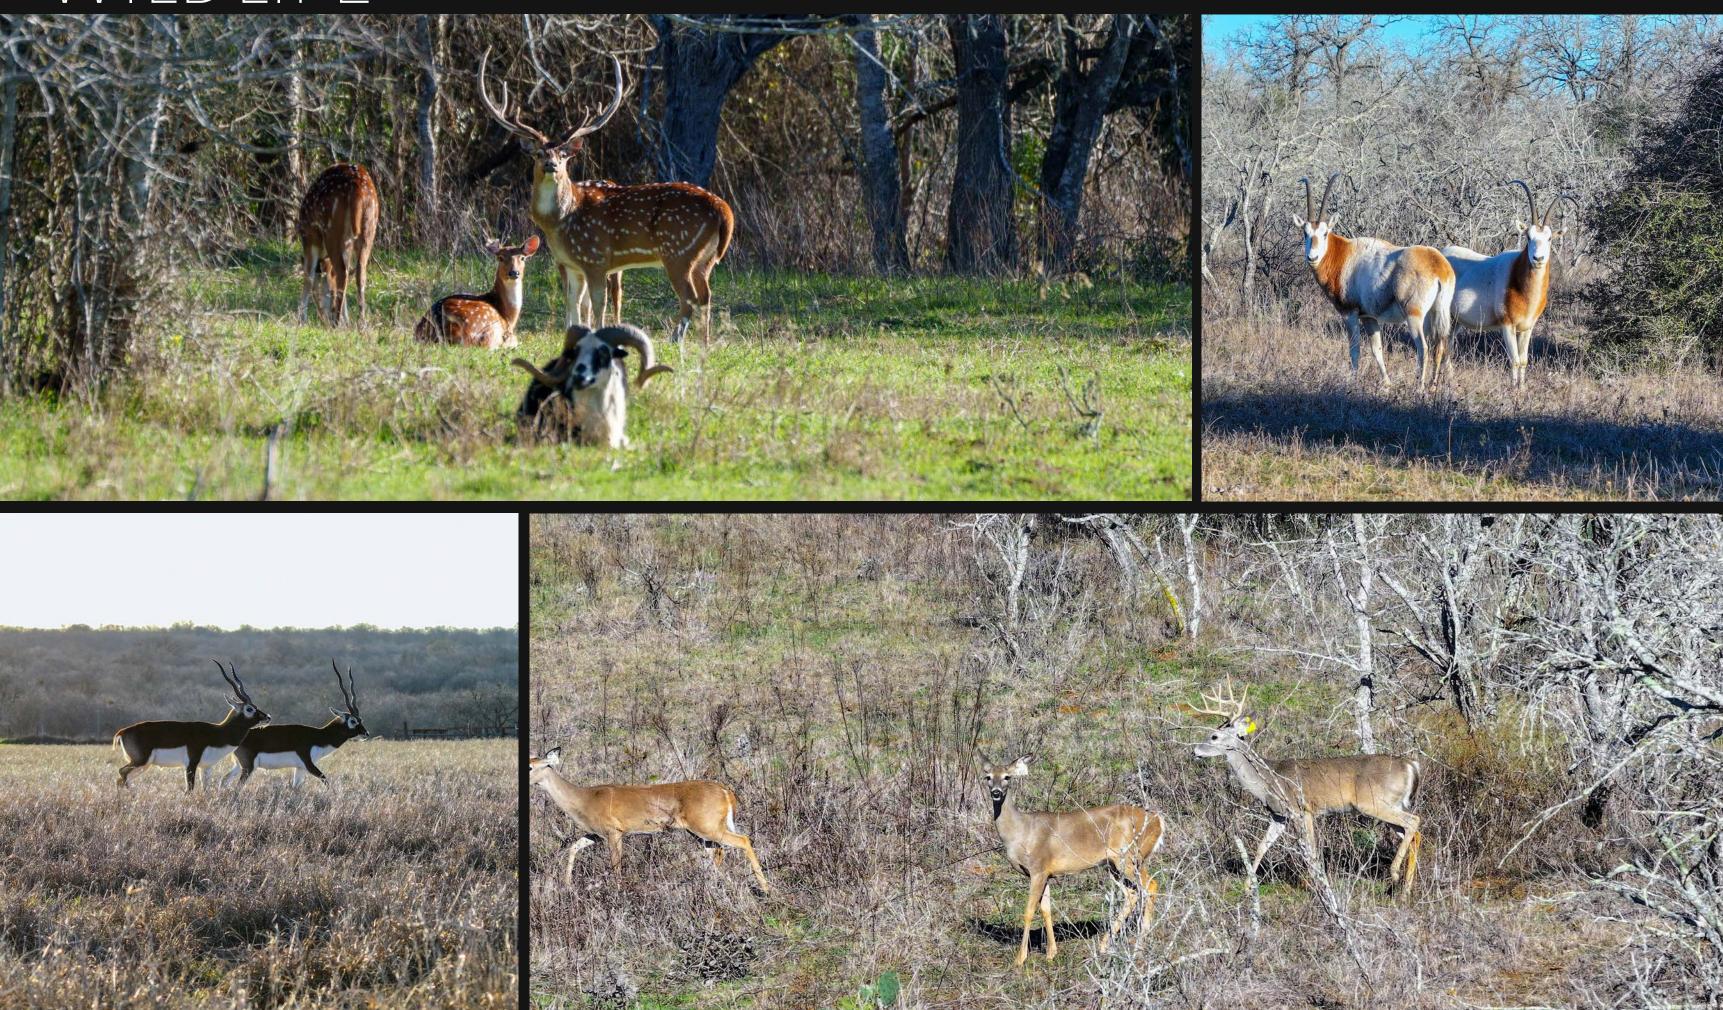

onzales County, Texas. This ranch is located in between Seguin and Gonzales Texas, south of US90, east of Hwy 80, and accessed from CR 105. The property is 65± miles from Austin, and 78± miles from San Antonio. The location of the property offers an ideal blend of seclusion and accessibility.

#### • GONZALES, TEXAS

- ELECTRIC GATED ENTRANCE
- HIGH FENCED ON ALL SIDES
- 3BR/2BA RANCH HOUSE
- LARGE ENTERTAINMENT BARN WITH 2BR/IBA
- WET-WEATHER DULLNIG CREEK

#### • 3 PONDS

- 1 ELECTRIC WATER WELL
- STOCKED WITH EXOTIC WILDLIFE
- FEEDERS, BLINDS, & TROUGHS THROUGHOUT
- TRAILS THROUGHOUT
- FRONTAGE ON CR 105

#### TWENTY DIVIDE RANCH 240± ACRES | GONZALES COUNTY, TEXAS





SCAN TO VIEW WEBSITE



SCAN TO WATCH VIDEO

## RANCH HOUSE









### ENTERTAINMENT BARN





NAR



### WILDLIFE







# HUNTING



## LANDSCAPE









Ahrens Ranch & Wildlife, providing Texas landowners and potential buyers ranch management services, wildlife consulting, exotic game management, and professional commercial hunting.

432-386-7477 www.ahrensranchandwildlife.com





(254) 709-9418 ence Co www.lefence.com

#### LE FENCE SPECIALIZES IN: **High Game Fence**

Land Services: Dozer and Dirt Work, Land Clearing and Mulching, Roads and Trails

Other Farm and Ranch Applications

STREAM PROVIDENT AND DESCRIPTION

• Deer & High Game Fence Ranch Entries and Gates Water Gap Solutions Hog & Predator Control Barbed Wire Specialty AG Fencing

### YOUR FENCE CONTRACTOR FOR TEXAS AND BEYOND.















CARLY HAACK 210.837.3266 CHaack@TexasRanchSalesLLC.com



ASHER HAACK 210.912.7700 AHaack@TexasR