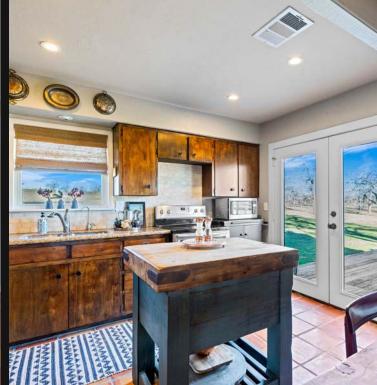

is a 240± acre high fenced hunting ranch for sale in Gonzales County, Texas. This ranch is located in between Seguin and Gonzales Texas, south of US90, east of Hwy 80, and accessed from CR 105. The property is 65± miles from Austin, and 78± miles from San Antonio. The location of the property offers an ideal blend of seclusion and accessibility.

#### • GONZALES, TEXAS

- ELECTRIC GATED ENTRANCE
- HIGH FENCED ON ALL SIDES
- 3BR/2BA RANCH HOUSE
- LARGE ENTERTAINMENT BARN WITH 2BR/IBA
- WET-WEATHER DULLNIG CREEK

#### • 3 PONDS

- 1 ELECTRIC WATER WELL
- STOCKED WITH EXOTIC WILDLIFE
- FEEDERS, BLINDS, & TROUGHS THROUGHOUT
- TRAILS THROUGHOUT
- FRONTAGE ON CR 105

#### TWENTY DIVIDE RANCH 240± ACRES | GONZALES COUNTY, TEXAS





SCAN TO VIEW WEBSITE



SCAN TO WATCH VIDEO

## RANCH HOUSE









### ENTERTAINMENT BARN





NAR



### WILDLIFE







# HUNTING



## LANDSCAPE









Ahrens Ranch & Wildlife, providing Texas landowners and potential buyers ranch management services, wildlife consulting, exotic game management, and professional commercial hunting.

432-386-7477 www.ahrensranchandwildlife.com





(254) 709-9418 ence Co www.lefence.com

#### LE FENCE SPECIALIZES IN: **High Game Fence**

Land Services: Dozer and Dirt Work, Land Clearing and Mulching, Roads and Trails

Other Farm and Ranch Applications

STREAM PROVIDENT AND DESCRIPTION

• Deer & High Game Fence Ranch Entries and Gates Water Gap Solutions Hog & Predator Control Barbed Wire Specialty AG Fencing

### YOUR FENCE CONTRACTOR FOR TEXAS AND BEYOND.















CARLY HAACK 210.837.3266 CHaack@TexasRanc