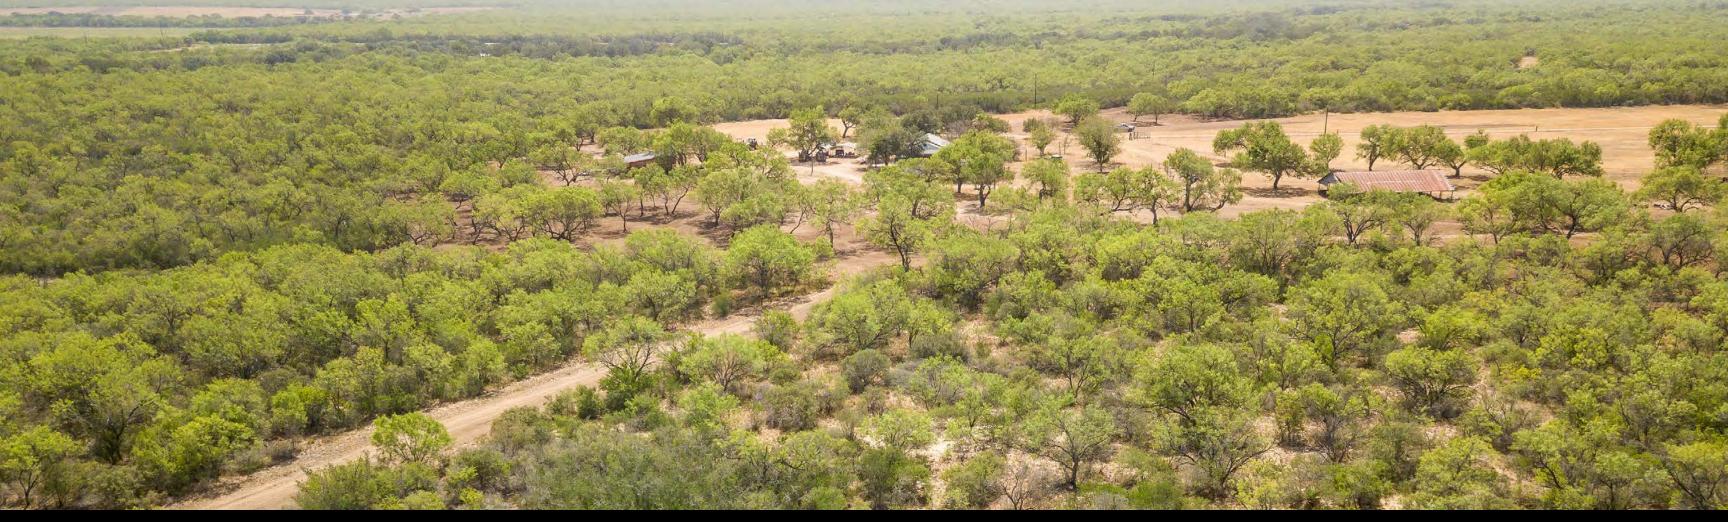

Riggs San Miguel Ranch is a pristine 535± acre South Texas cattle and hunting ranch strategically located on the northeast side of Frio County. This hidden gem is just 8± miles southeast of Moore, a short 12± mile drive South of Devine, and 12± miles northeast of Pearsall, Texas. Accessible from CR 2400, the ranch boasts an enviable location, offering seclusion and privacy without sacrificing convenience. This ranch is rich in history with numerous artifacts and a historic wagon crossing along San Miguel Creek.

MOORE, TEXAS

- SMALL FOOD PLOTS FOR SEASONAL PLANTING
- RICH IN HISTORY WITH VARIOUS ARTIFACTS
- MATURE CENTURY OAKS & BULL MESQUITES

HISTORIC WAGON CROSSING

• OLD FARMHOUSE, CAMP, BARN, & WORKSHOP

SAN MIGUEL CREEK FRONTAGE