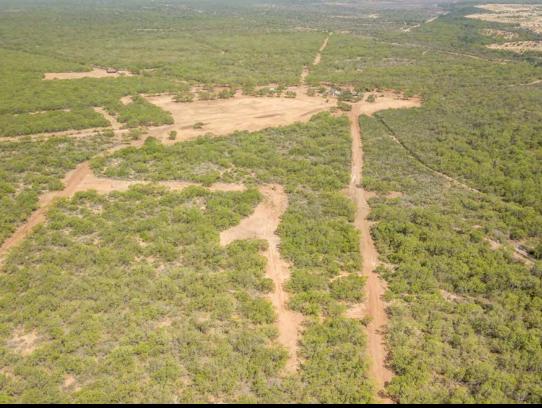

Riggs San Miguel Ranch is a pristine 535± acre South Texas cattle and hunting ranch strategically located on the northeast side of Frio County. This hidden gem is just 8± miles southeast of Moore, a short 12± mile drive South of Devine, and 12± miles northeast of Pearsall, Texas. Accessible from CR 2400, the ranch boasts an enviable location, offering seclusion and privacy without sacrificing convenience. This ranch is rich in history with numerous artifacts and a historic wagon crossing along San Miguel Creek.

RECENT ROAD RENOVATION

2 STOCK TANKS

HUNTING BLINDS & FEEDERS

• 2 ELECTRIC WATER WELLS

- ABUNDANT WILDLIFE
- CROSS FENCED FOR CATTLE WITH CATTLE PENS FRONTAGE ON CR 2400