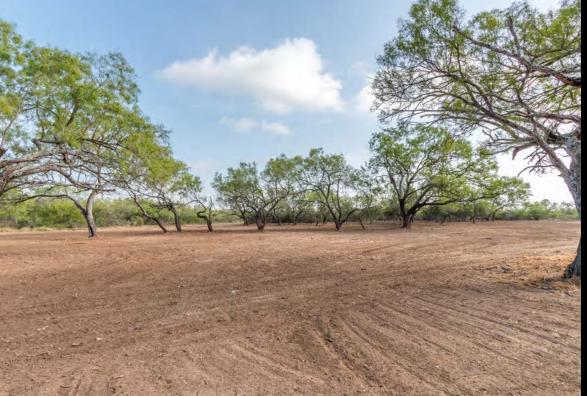

Riggs San Miguel Ranch is a pristine 535± acre South Texas cattle and hunting ranch strategically located on the northeast side of Frio County. This hidden gem is just 8± miles southeast of Moore, a short 12± mile drive South of Devine, and 12± miles northeast of Pearsall, Texas. Accessible from CR 2400, the ranch boasts an enviable location, offering seclusion and privacy without sacrificing convenience. This ranch is rich in history with numerous artifacts and a historic wagon crossing along San Miguel Creek.

MOORE, TEXAS

- SMALL FOOD PLOTS FOR SEASONAL PLANTING
- RICH IN HISTORY WITH VARIOUS ARTIFACTS
- MATURE CENTURY OAKS & BULL MESQUITES

HISTORIC WAGON CROSSING

• OLD FARMHOUSE, CAMP, BARN, & WORKSHOP

SAN MIGUEL CREEK FRONTAGE