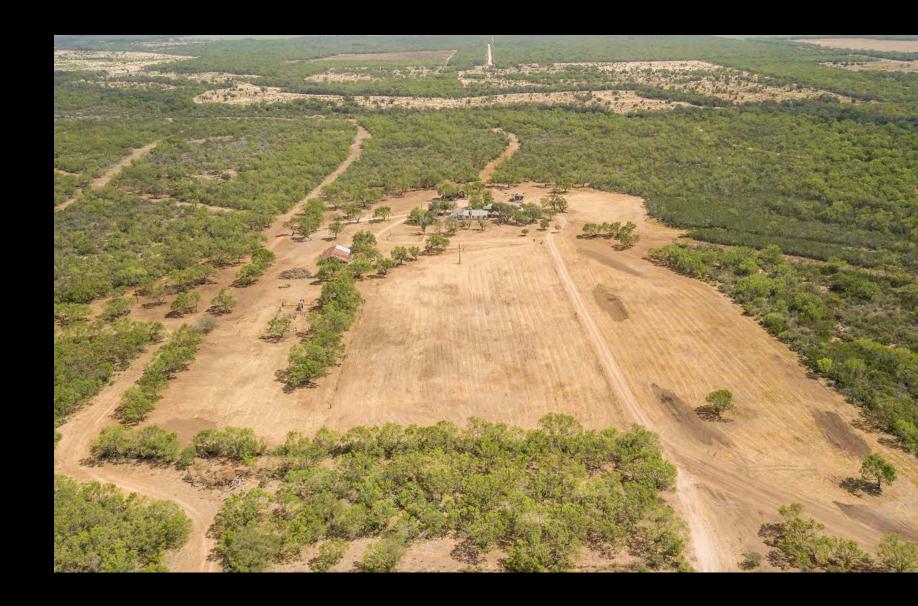

MOORE, TEXAS

- SMALL FOOD PLOTS FOR SEASONAL PLANTING
- RICH IN HISTORY WITH VARIOUS ARTIFACTS
- MATURE CENTURY OAKS & BULL MESQUITES

HISTORIC WAGON CROSSING

• OLD FARMHOUSE, CAMP, BARN, & WORKSHOP

SAN MIGUEL CREEK FRONTAGE

RECENT ROAD RENOVATION

2 STOCK TANKS

HUNTING BLINDS & FEEDERS

• 2 ELECTRIC WATER WELLS

- ABUNDANT WILDLIFE
- CROSS FENCED FOR CATTLE WITH CATTLE PENS FRONTAGE ON CR 2400