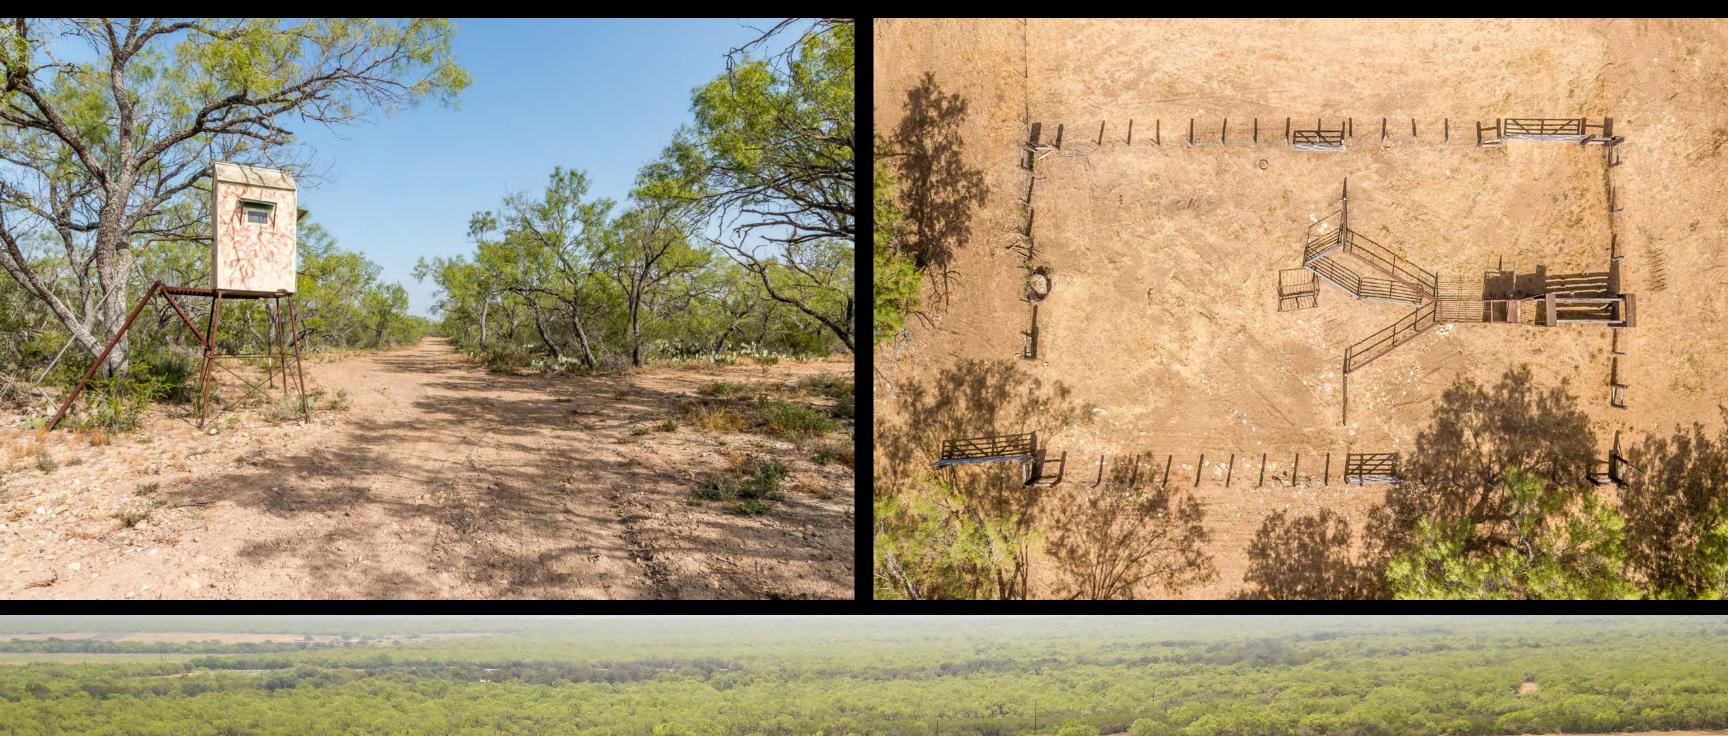

RECENT ROAD RENOVATION

2 STOCK TANKS

HUNTING BLINDS & FEEDERS

• 2 ELECTRIC WATER WELLS

- ABUNDANT WILDLIFE
- CROSS FENCED FOR CATTLE WITH CATTLE PENS FRONTAGE ON CR 2400