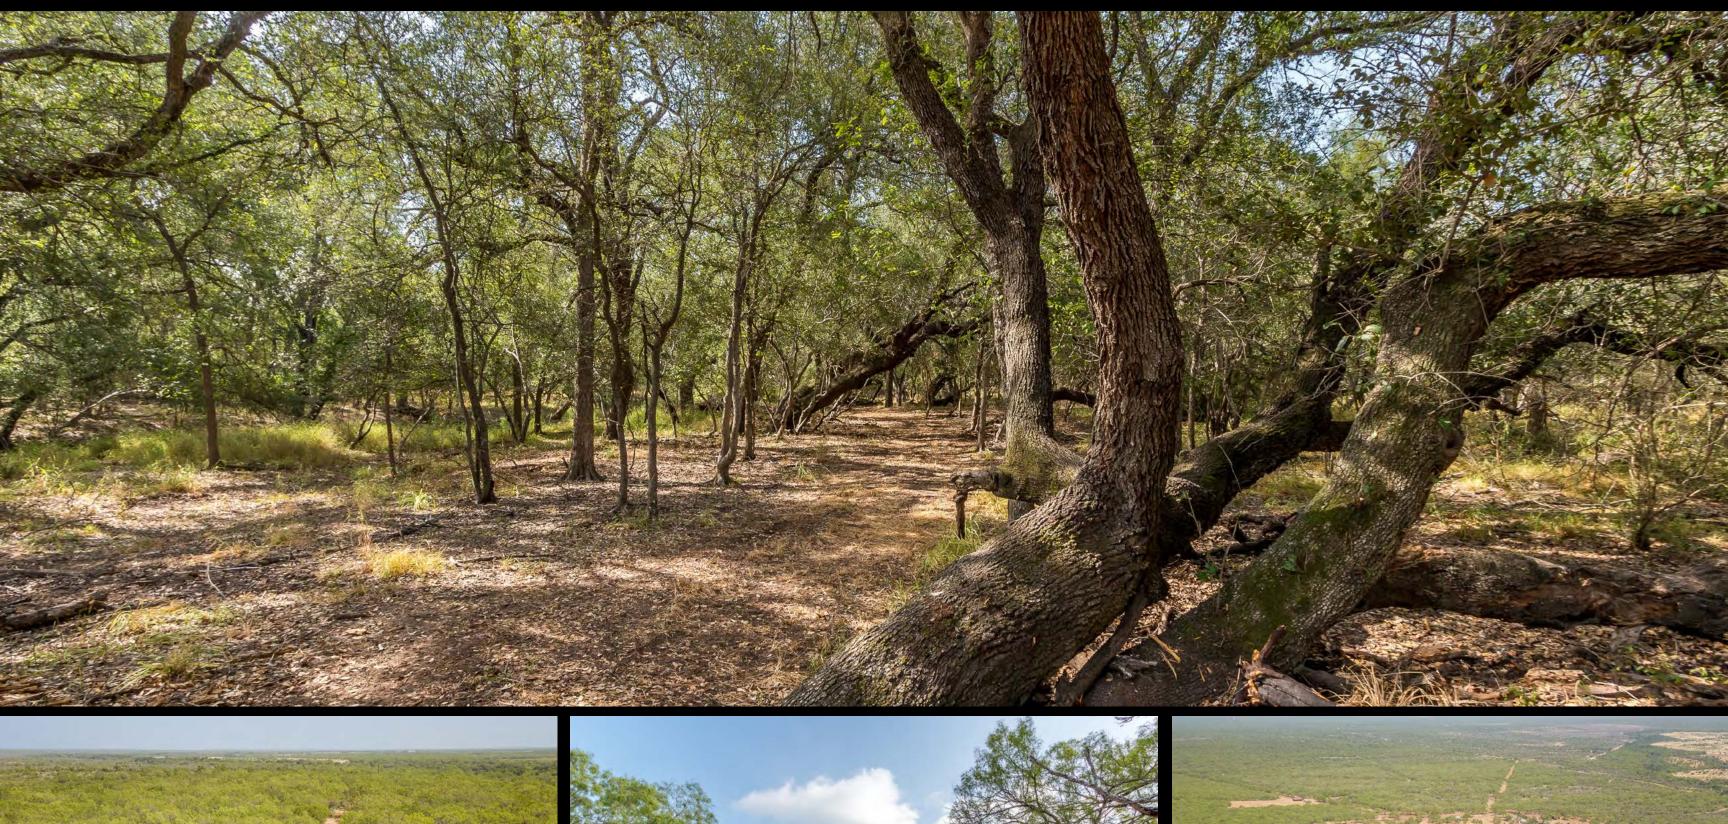

Riggs San Miguel Ranch is a pristine 535± acre South Texas cattle and hunting ranch strategically located on the northeast side of Frio County. This hidden gem is just 8± miles southeast of Moore, a short 12± mile drive South of Devine, and 12± miles northeast of Pearsall, Texas. Accessible from CR 2400, the ranch boasts an enviable location, offering seclusion and privacy without sacrificing convenience. This ranch is rich in history with numerous artifacts and a historic wagon crossing along San Miguel Creek.

MOORE, TEXAS

- SMALL FOOD PLOTS FOR SEASONAL PLANTING
- RICH IN HISTORY WITH VARIOUS ARTIFACTS
- MATURE CENTURY OAKS & BULL MESQUITES

HISTORIC WAGON CROSSING

• OLD FARMHOUSE, CAMP, BARN, & WORKSHOP

SAN MIGUEL CREEK FRONTAGE