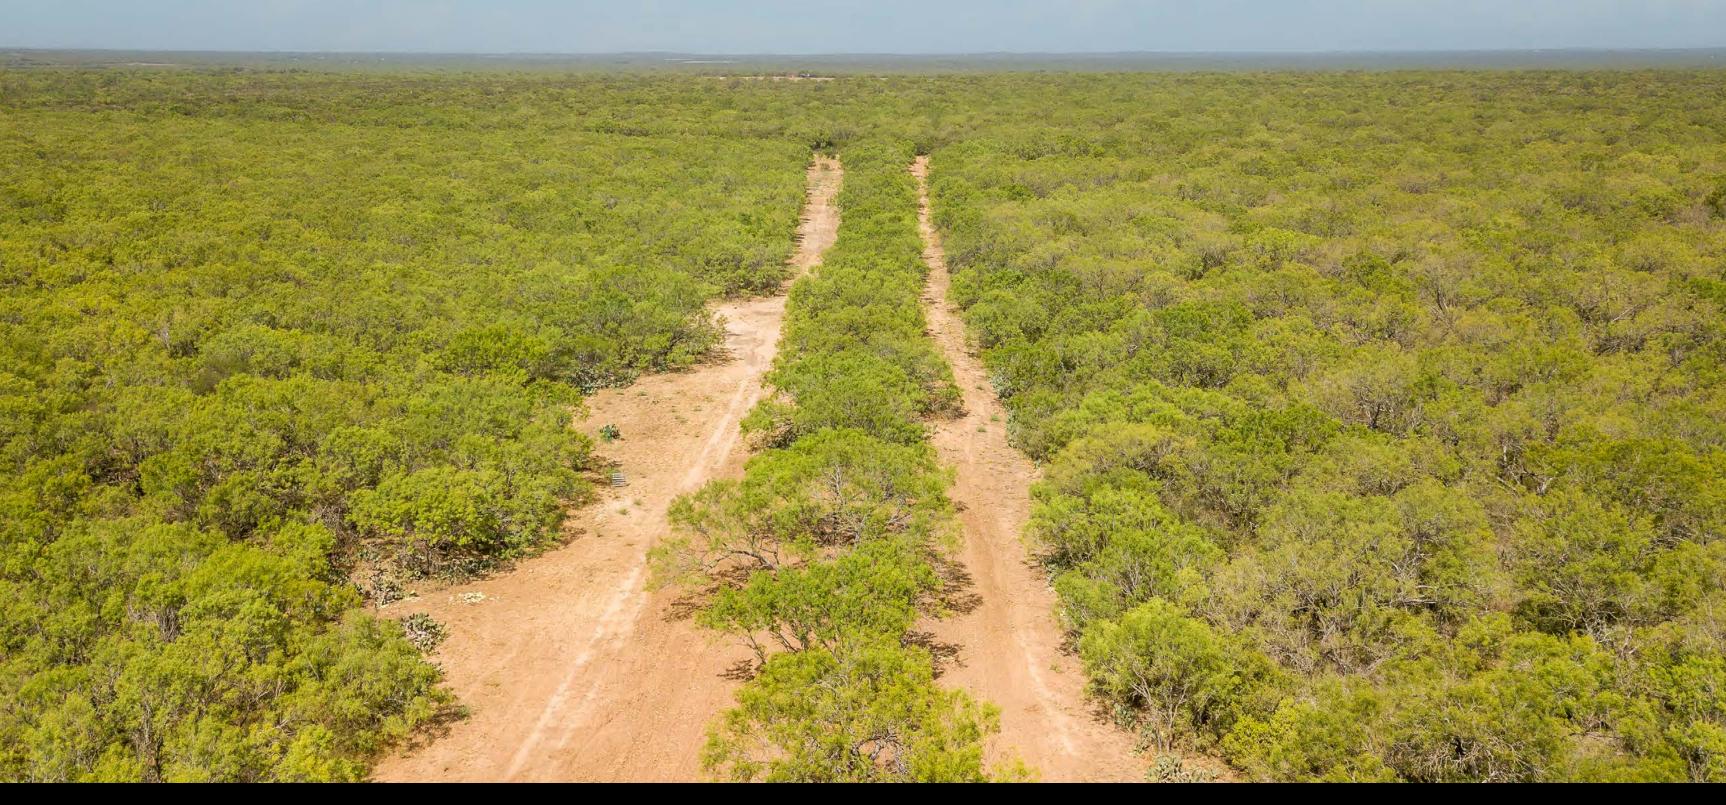

Riggs San Miguel Ranch is a pristine 535± acre South Texas cattle and hunting ranch strategically located on the northeast side of Frio County. This hidden gem is just 8± miles southeast of Moore, a short 12± mile drive South of Devine, and 12± miles northeast of Pearsall, Texas. Accessible from CR 2400, the ranch boasts an enviable location, offering seclusion and privacy without sacrificing convenience. This ranch is rich in history with numerous artifacts and a historic wagon crossing along San Miguel Creek.

MOORE, TEXAS

- SMALL FOOD PLOTS FOR SEASONAL PLANTING
- RICH IN HISTORY WITH VARIOUS ARTIFACTS
- MATURE CENTURY OAKS & BULL MESQUITES

HISTORIC WAGON CROSSING

• OLD FARMHOUSE, CAMP, BARN, & WORKSHOP

SAN MIGUEL CREEK FRONTAGE