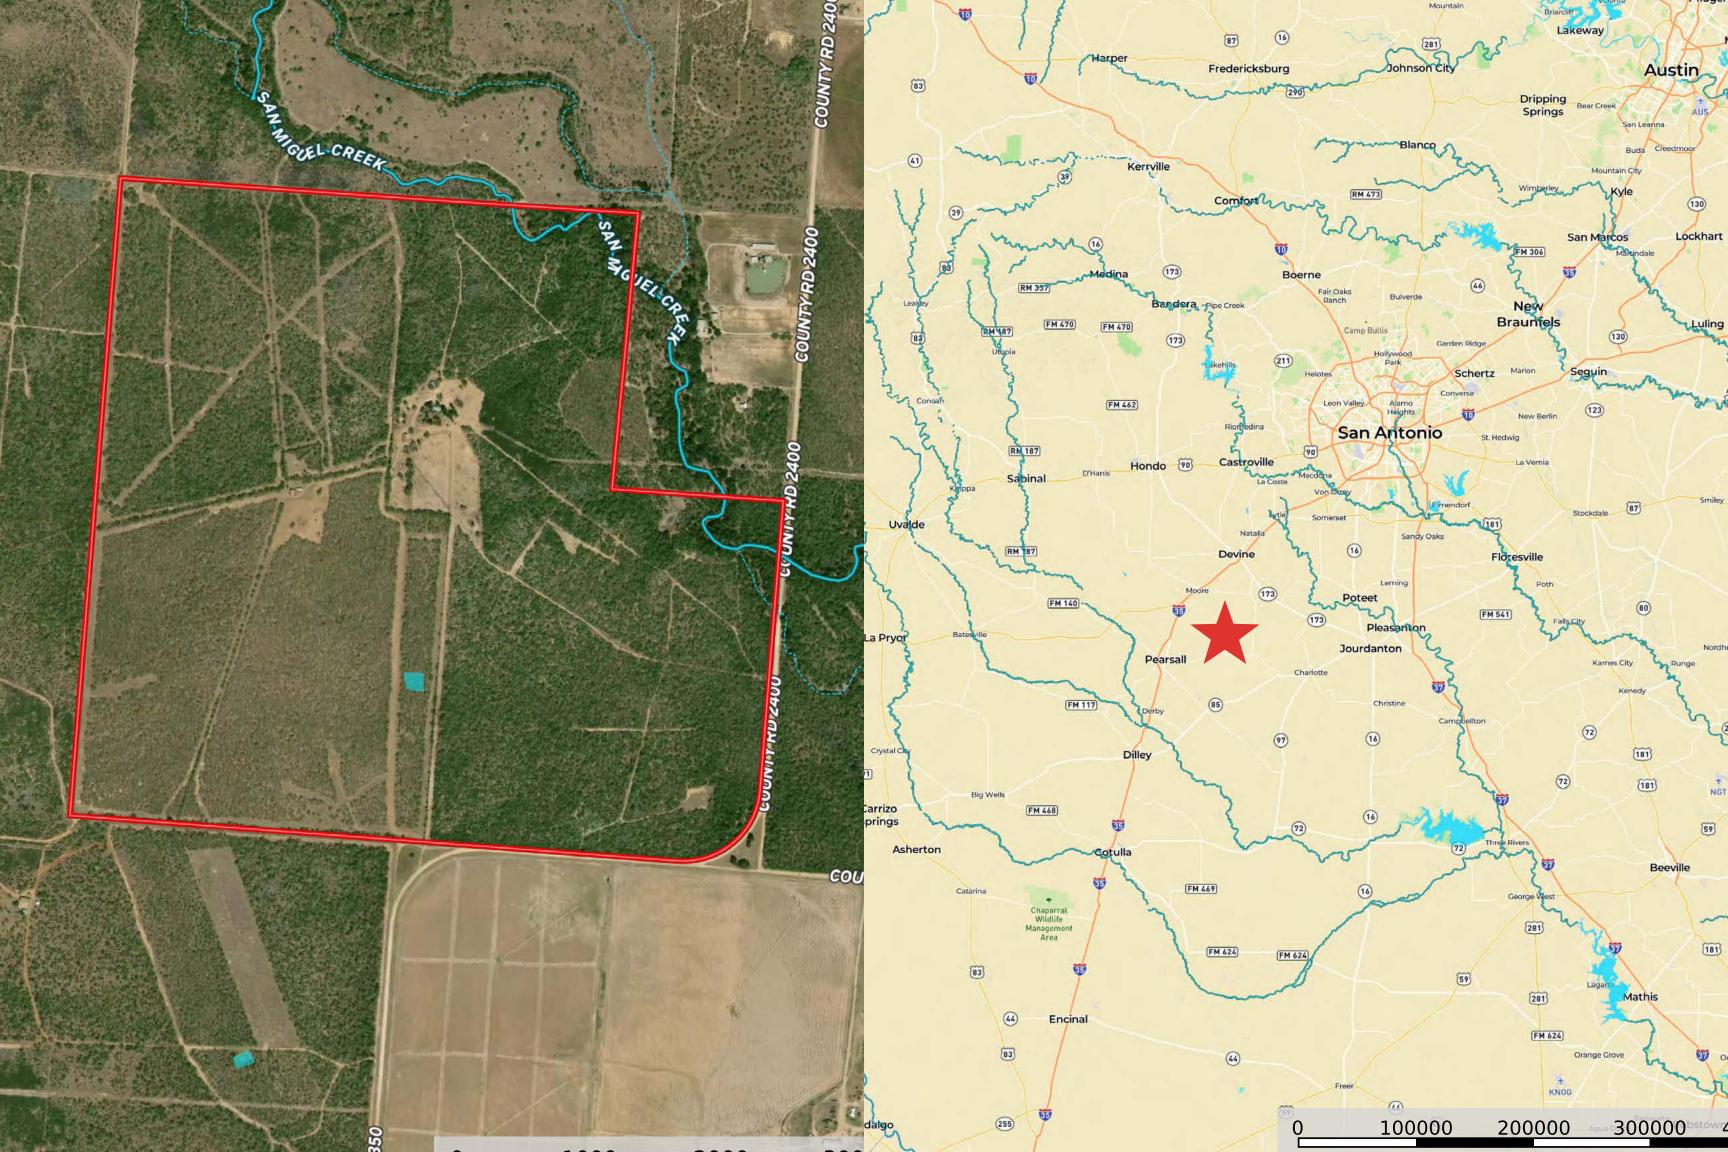

Riggs San Miguel Ranch is a pristine 535± acre South Texas cattle and hunting ranch strategically located on the northeast side of Frio County. This hidden gem is just 8± miles southeast of Moore, a short 12± mile drive South of Devine, and 12± miles northeast of Pearsall, Texas. Accessible from CR 2400, the ranch boasts an enviable location, offering seclusion and privacy without sacrificing convenience. This ranch is rich in history with numerous artifacts and a historic wagon crossing along San Miguel Creek.