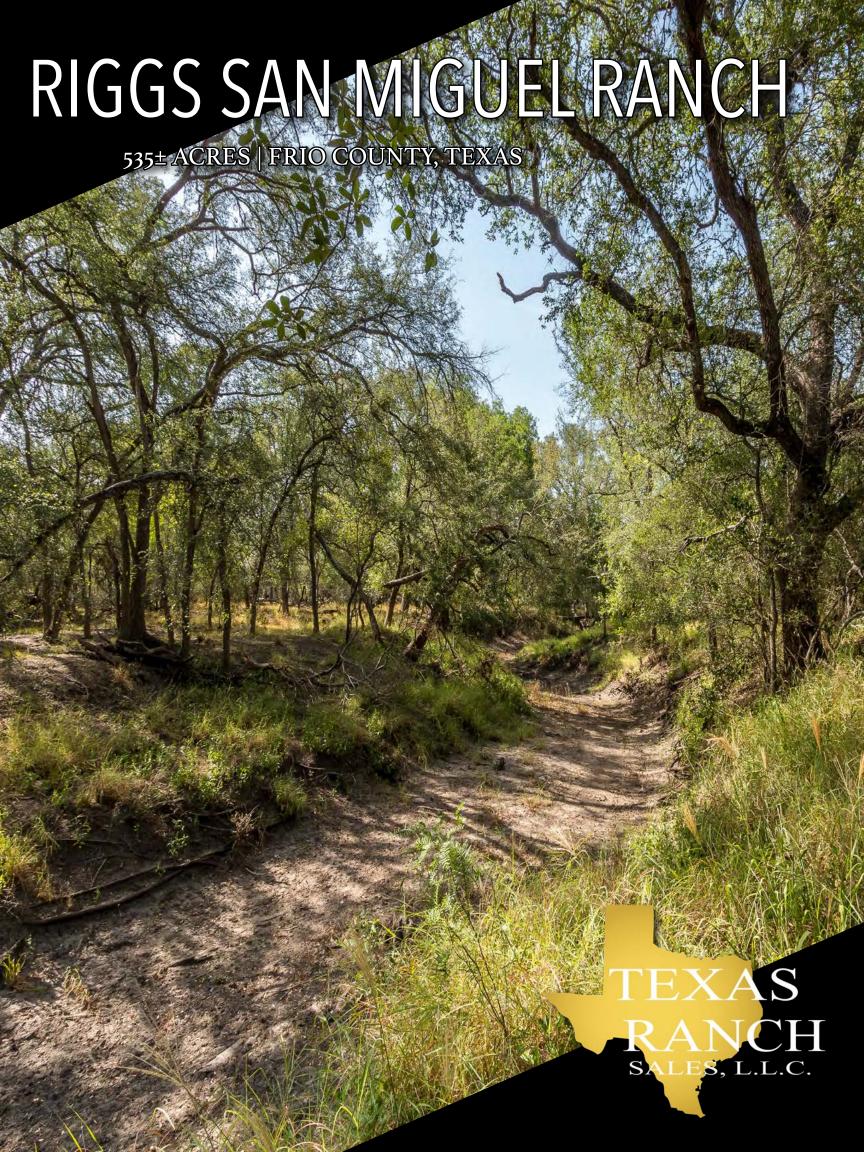

Riggs San Miguel Ranch is a pristine 535± acre South Texas cattle and hunting ranch strategically located on the northeast side of Frio County. This hidden gem is just 8± miles southeast of Moore, a short 12± mile drive South of Devine, and 12± miles northeast of Pearsall, Texas. Accessible from CR 2400, the ranch boasts an enviable location, offering seclusion and privacy without sacrificing convenience. This ranch is rich in history with numerous artifacts and a historic wagon crossing along San Miguel Creek.