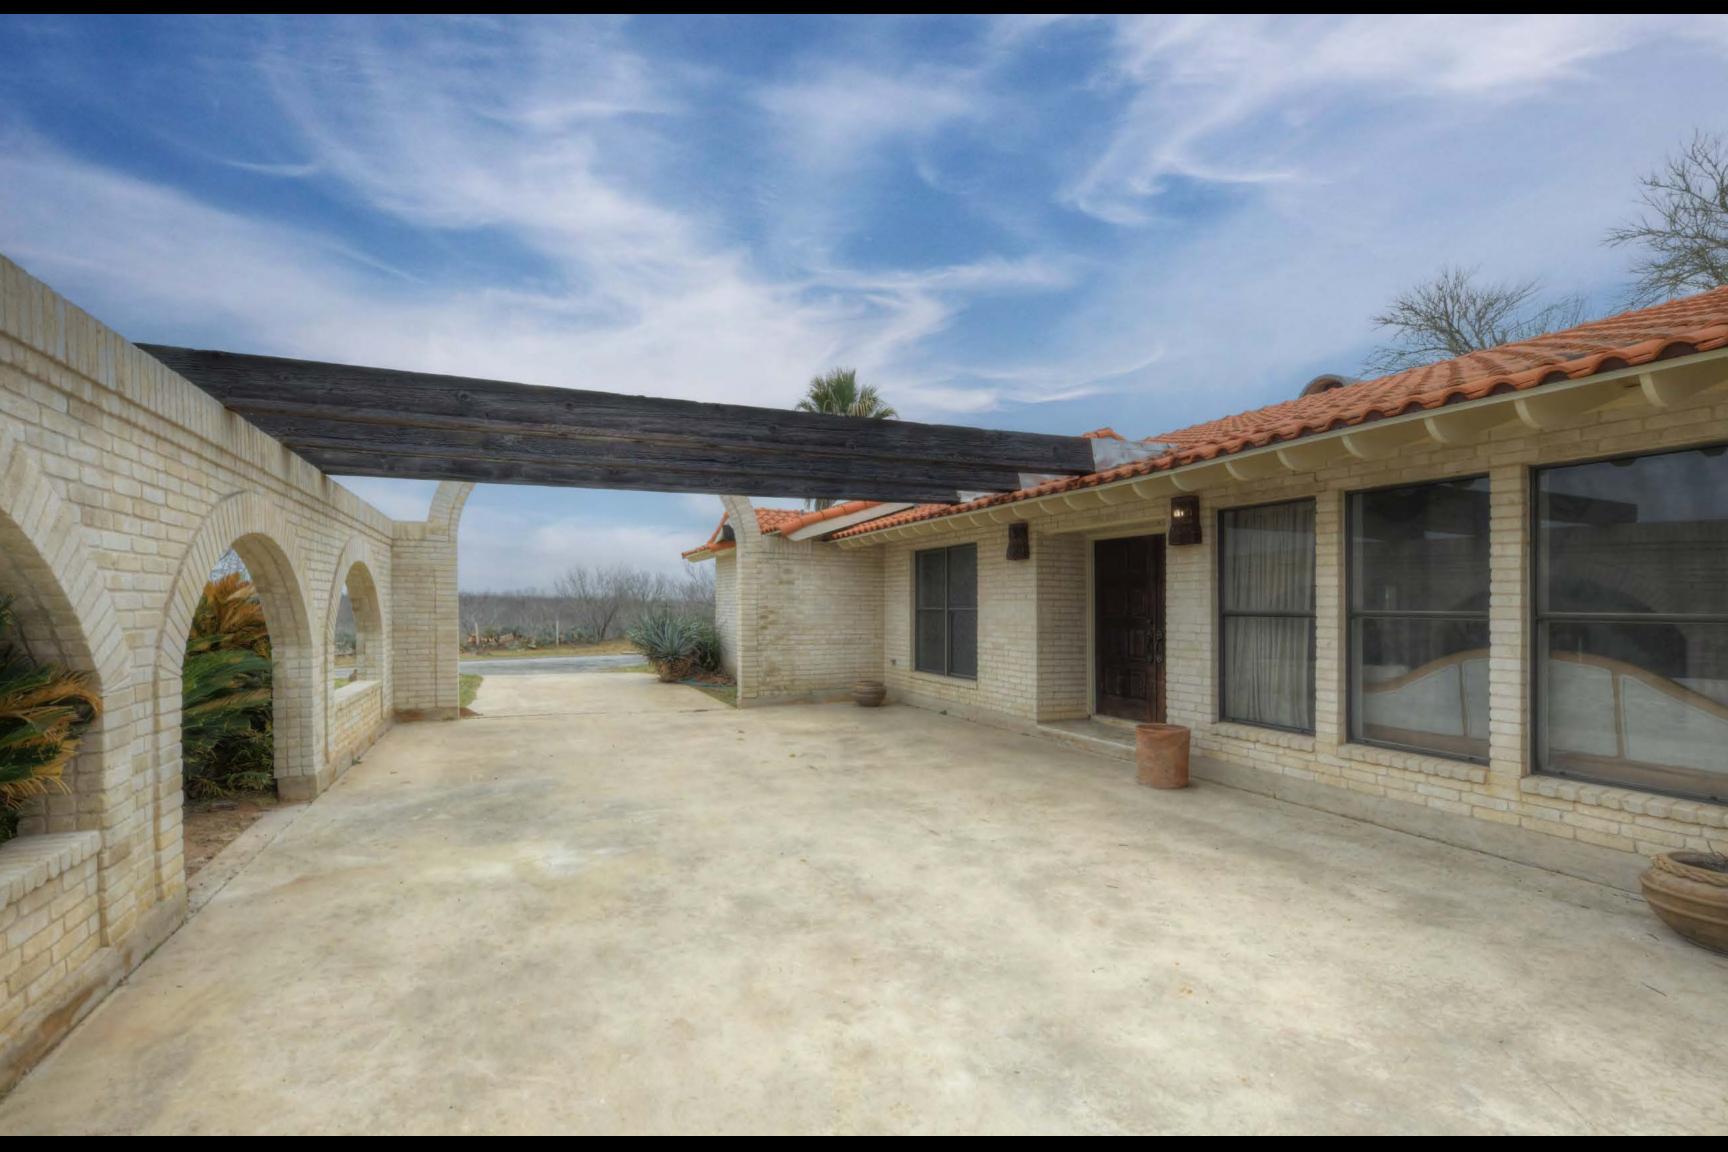

- RANCH LAND & COMMERCIAL TRACTS
- CITY WATER, SEWER, & ELECTRICITY
- ON THE CORNER OF HWY 581 & FM 1582
- · 2 PONDS

• 3,000± SQ/FT HOME

- LOW FENCED WITH CROSS FENCING
- HORSE ARENA, WORKING PENS, & 3 BARNS
- RV PARK THAT COULD BE ASSUMED/ REMOVED