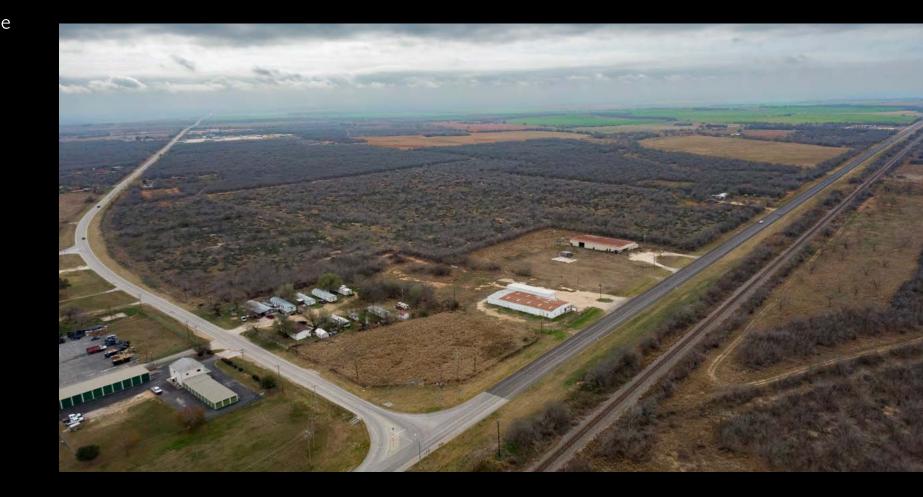

Riggs Ranch offers 173± acres of tremendous development potential for both commercial and residential opportunities in Pearsall, Texas. The ranch is conveniently located on the corner of Highway 581 and Farm to Market Road 1582. This property is in an outstanding location that is being offered in multiple parts, with numerous options for owning your dream home in the country or future development and subdivision of the land.

- RANCH LAND & COMMERCIAL TRACTS
- CITY WATER, SEWER, & ELECTRICITY
- ON THE CORNER OF HWY 581 & FM 1582
- · 2 PONDS

• 3,000± SQ/FT HOME

- LOW FENCED WITH CROSS FENCING
- HORSE ARENA, WORKING PENS, & 3 BARNS
- RV PARK THAT COULD BE ASSUMED/ REMOVED