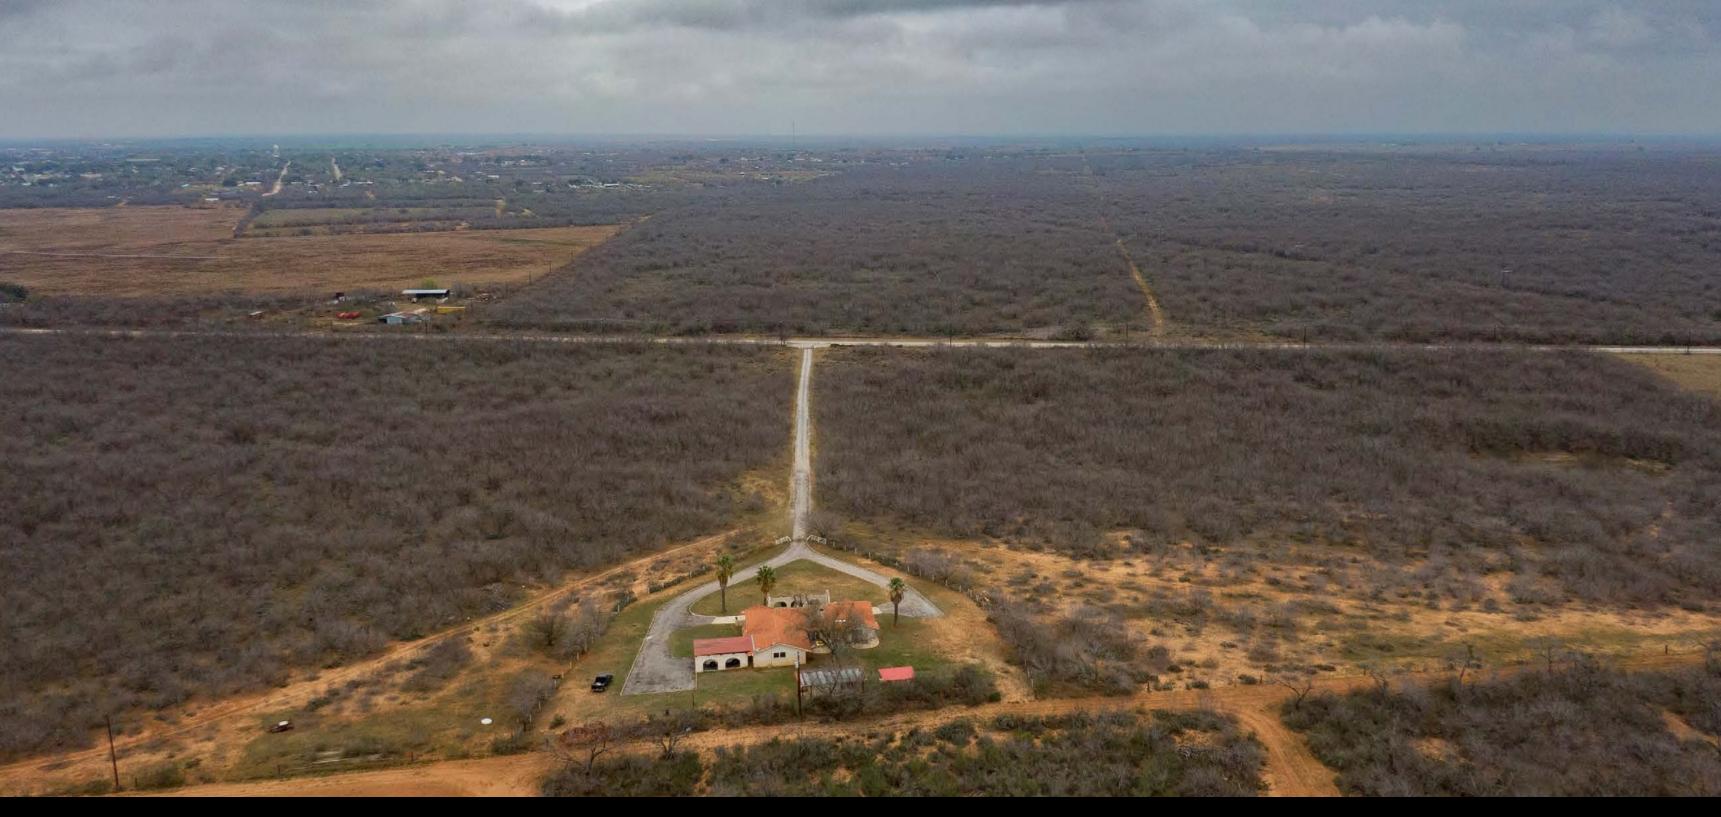

Riggs Ranch offers 173± acres of tremendous development potential for both commercial and residential opportunities in Pearsall, Texas. The ranch is conveniently located on the corner of Highway 581 and Farm to Market Road 1582. This property is in an outstanding location that is being offered in multiple parts, with numerous options for owning your dream home in the country or future development and subdivision of the land.

- RANCH LAND & COMMERCIAL TRACTS
- CITY WATER, SEWER, & ELECTRICITY
- ON THE CORNER OF HWY 581 & FM 1582
- · 2 PONDS

• 3,000± SQ/FT HOME

- LOW FENCED WITH CROSS FENCING
- HORSE ARENA, WORKING PENS, & 3 BARNS
- RV PARK THAT COULD BE ASSUMED/ REMOVED