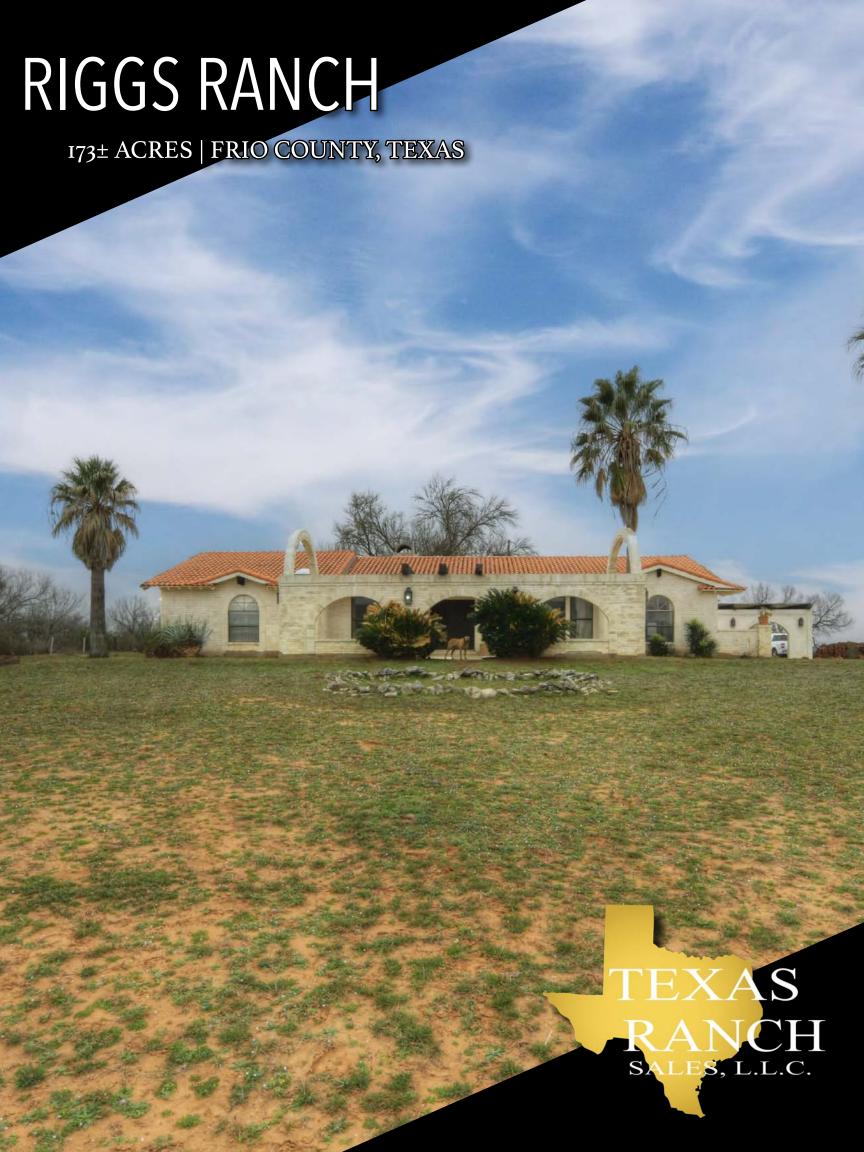

Riggs Ranch offers 173± acres of tremendous development potential for both commercial and residential opportunities in Pearsall, Texas. The ranch is conveniently located on the corner of Highway 581 and Farm to Market Road 1582. This property is in an outstanding location that is being offered in multiple parts, with numerous options for owning your dream home in the country or future development and subdivision of the land.

- RANCH LAND & COMMERCIAL TRACTS
- CITY WATER, SEWER, & ELECTRICITY
- ON THE CORNER OF HWY 581 & FM 1582
- · 2 PONDS

• 3,000± SQ/FT HOME

- LOW FENCED WITH CROSS FENCING
- HORSE ARENA, WORKING PENS, & 3 BARNS
- RV PARK THAT COULD BE ASSUMED/ REMOVED