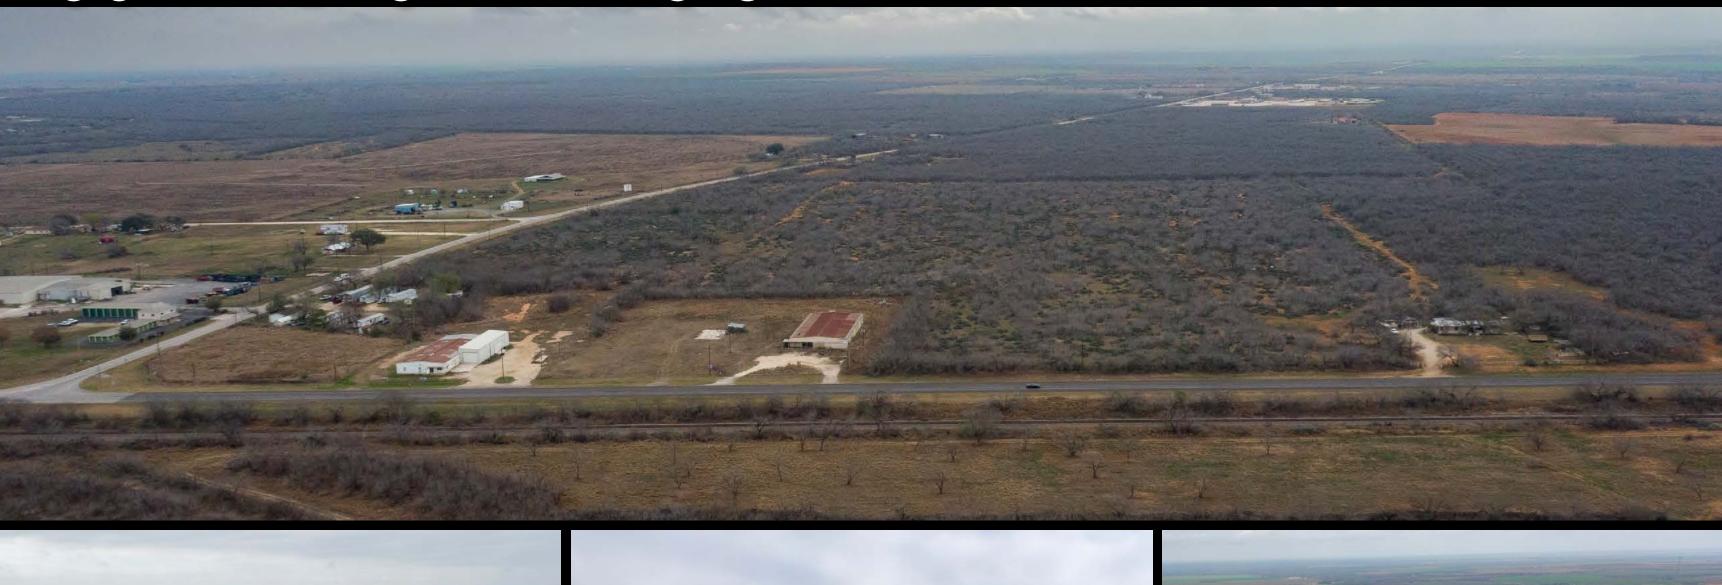

Riggs Ranch offers 173± acres of tremendous development potential for both commercial and residential opportunities in Pearsall, Texas. The ranch is conveniently located on the corner of Highway 581 and Farm to Market Road 1582. This property is in an outstanding location that is being offered in multiple parts, with numerous options for owning your dream home in the country or future development and subdivision of the land.

3 WATER WELLS

• DIVIDABLE COMMERCIAL TRACTS

**SCAN TO VIEW ON THE WEB** 