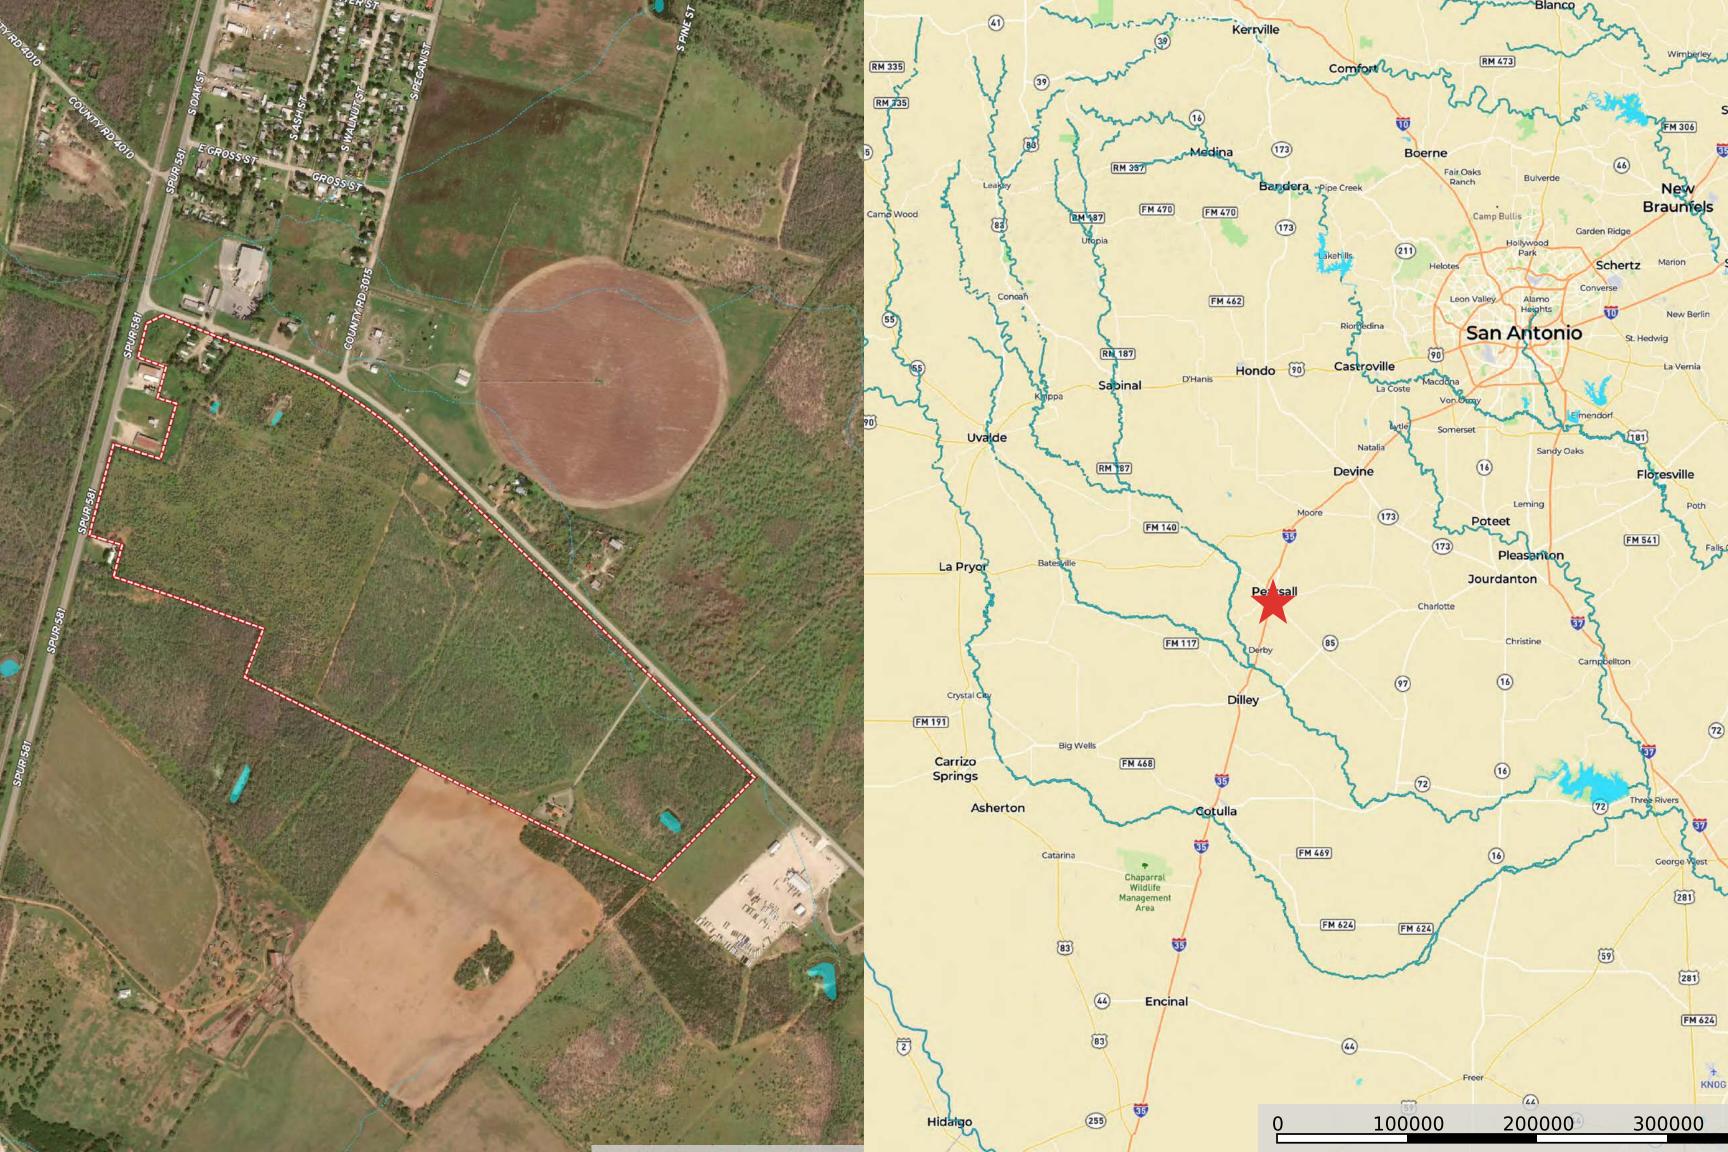

Riggs Ranch offers 173± acres of tremendous development potential for both commercial and residential opportunities in Pearsall, Texas. The ranch is conveniently located on the corner of Highway 581 and Farm to Market Road 1582. This property is in an outstanding location that is being offered in multiple parts, with numerous options for owning your dream home in the country or future development and subdivision of the land.

- RANCH LAND & COMMERCIAL TRACTS
- CITY WATER, SEWER, & ELECTRICITY
- ON THE CORNER OF HWY 581 & FM 1582
- · 2 PONDS

• 3,000± SQ/FT HOME

- LOW FENCED WITH CROSS FENCING
- HORSE ARENA, WORKING PENS, & 3 BARNS
- RV PARK THAT COULD BE ASSUMED/ REMOVED

3 WATER WELLS

• DIVIDABLE COMMERCIAL TRACTS

**SCAN TO VIEW ON THE WEB** 