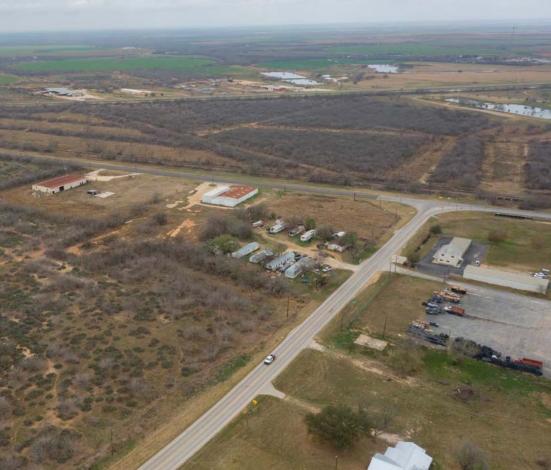

Riggs Ranch offers 173± acres of tremendous development potential for both commercial and residential opportunities in Pearsall, Texas. The ranch is conveniently located on the corner of Highway 581 and Farm to Market Road 1582. This property is in an outstanding location that is being offered in multiple parts, with numerous options for owning your dream home in the country or future development and subdivision of the land.