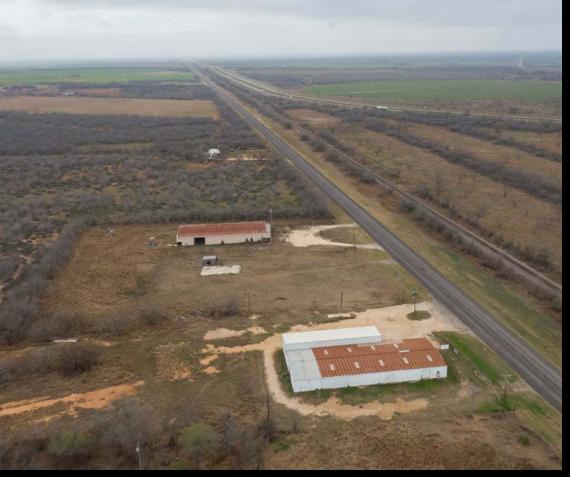

Riggs Ranch offers 173± acres of tremendous development potential for both commercial and residential opportunities in Pearsall, Texas. The ranch is conveniently located on the corner of Highway 581 and Farm to Market Road 1582. This property is in an outstanding location that is being offered in multiple parts, with numerous options for owning your dream home in the country or future development and subdivision of the land.

3 WATER WELLS

• DIVIDABLE COMMERCIAL TRACTS

**SCAN TO VIEW ON THE WEB** 