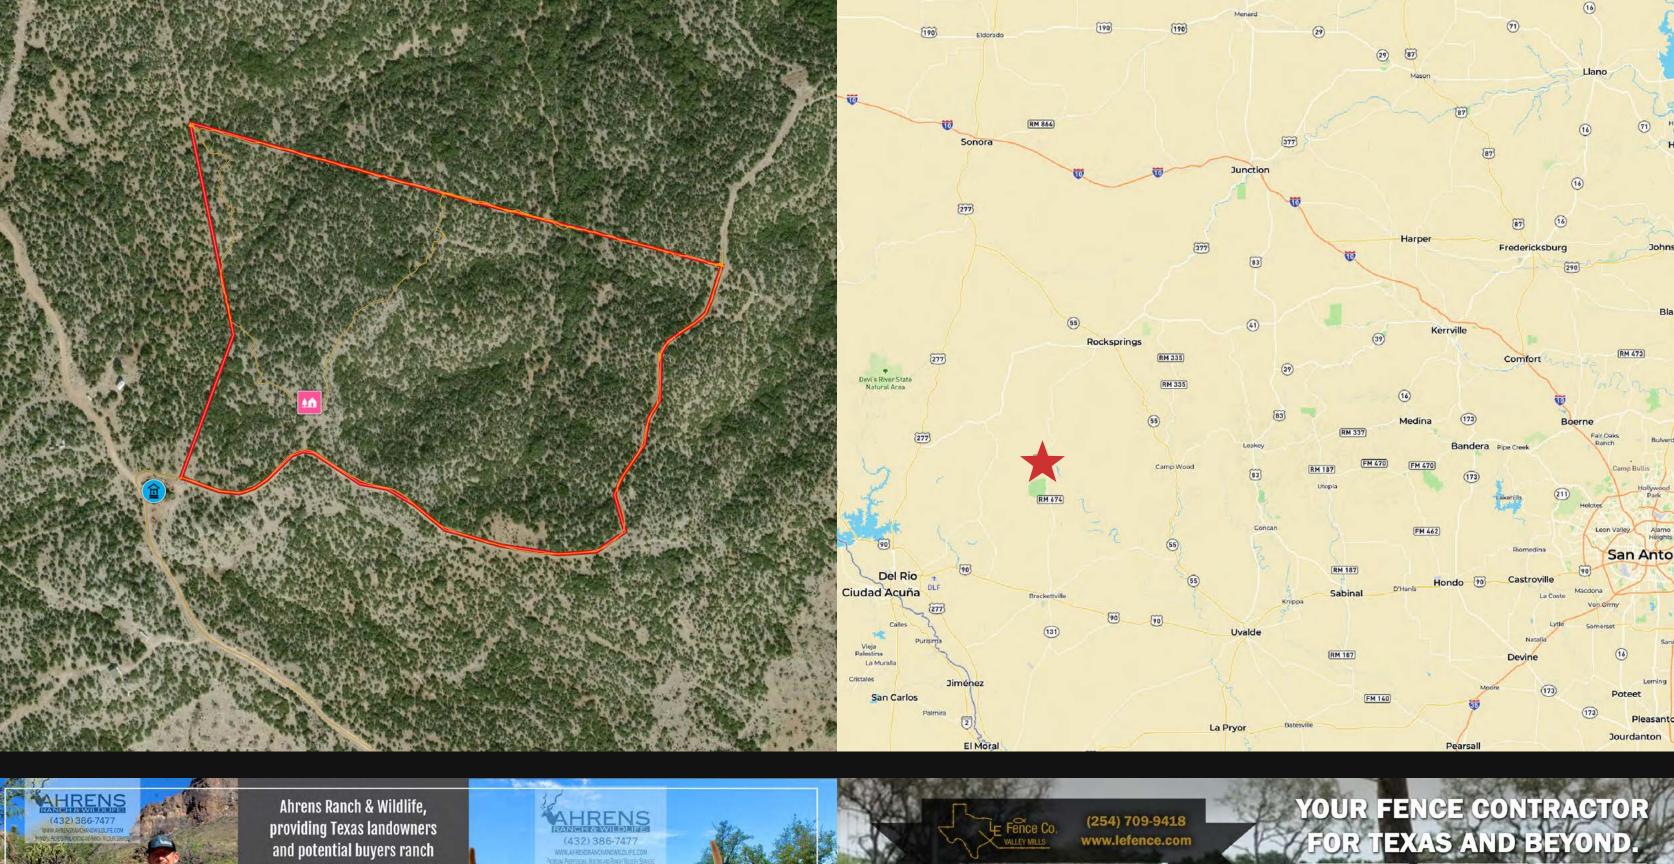

# SYCAMORE RIDGE RANCH 81± Acres | Edwards County, Texas

# **Property Details**

- Access via Ranch to Market Road 674
- 240± sq/ft cabin
- Shared well & electricity across the road
- Rolling terrain with abundant oaks across the valleys & hillsides
- Four-wheeler trails throughout
- Numerous hunting blinds & feeders
- Abundant wildlife
- 4± miles north of Kickapoo Cavern State Park