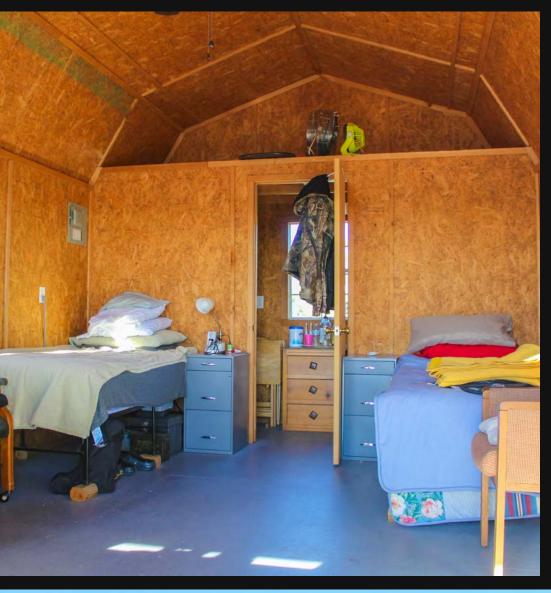

# **Property Details**

- Access via Ranch to Market Road 674
- 240± sq/ft cabin
- Shared well & electricity across the road
- Rolling terrain with abundant oaks across the valleys & hillsides
- Four-wheeler trails throughout
- Numerous hunting blinds & feeders
- Abundant wildlife
- 4± miles north of Kickapoo Cavern State Park