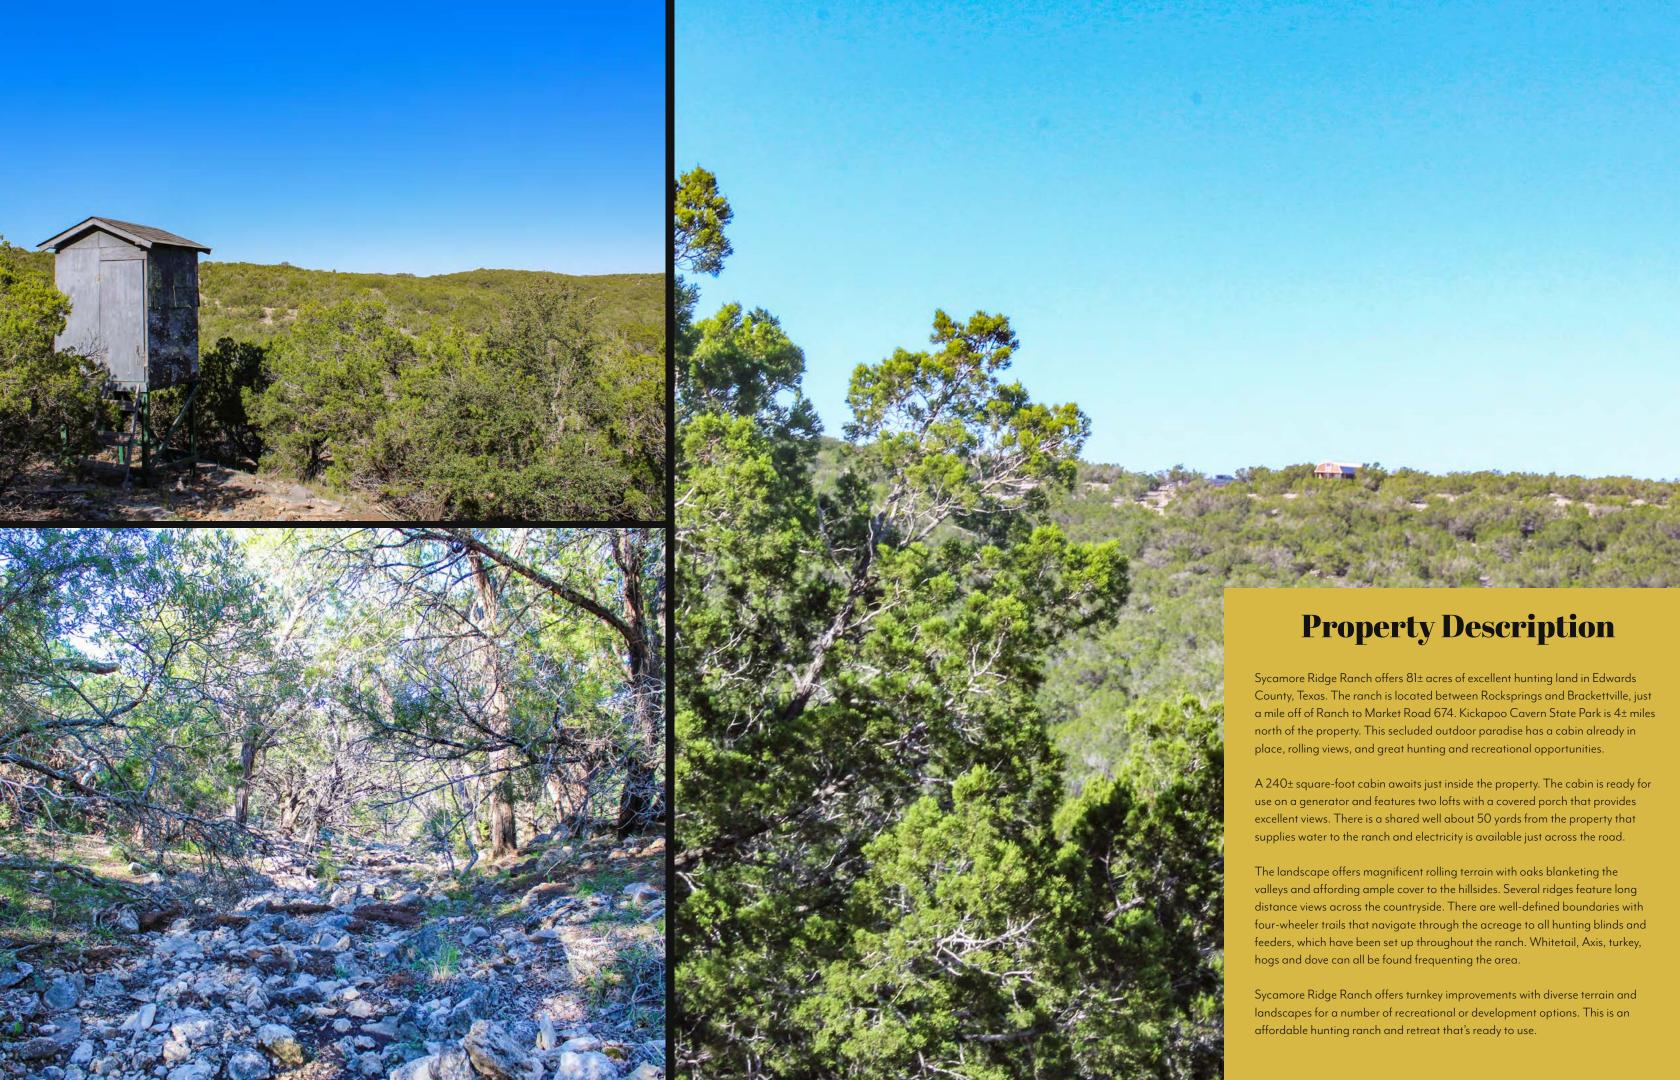

# SYCAMORE RIDGE RANCH 81± Acres | Edwards County, Texas

# **Property Details**

- Access via Ranch to Market Road 674
- 240± sq/ft cabin
- Shared well & electricity across the road
- Rolling terrain with abundant oaks across the valleys & hillsides
- Four-wheeler trails throughout
- Numerous hunting blinds & feeders
- Abundant wildlife
- 4± miles north of Kickapoo Cavern State Park