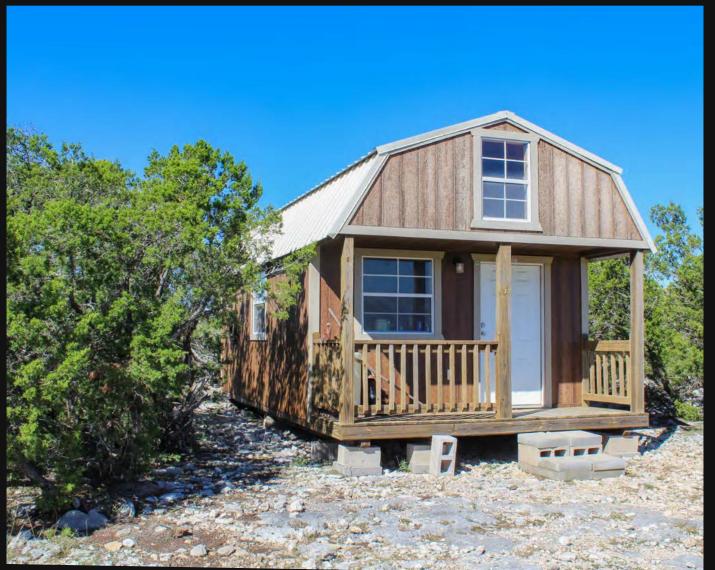

# **Property Details**

- Access via Ranch to Market Road 674
- 240± sq/ft cabin
- Shared well & electricity across the road
- Rolling terrain with abundant oaks across the valleys & hillsides
- Four-wheeler trails throughout
- Numerous hunting blinds & feeders
- Abundant wildlife
- 4± miles north of Kickapoo Cavern State Park