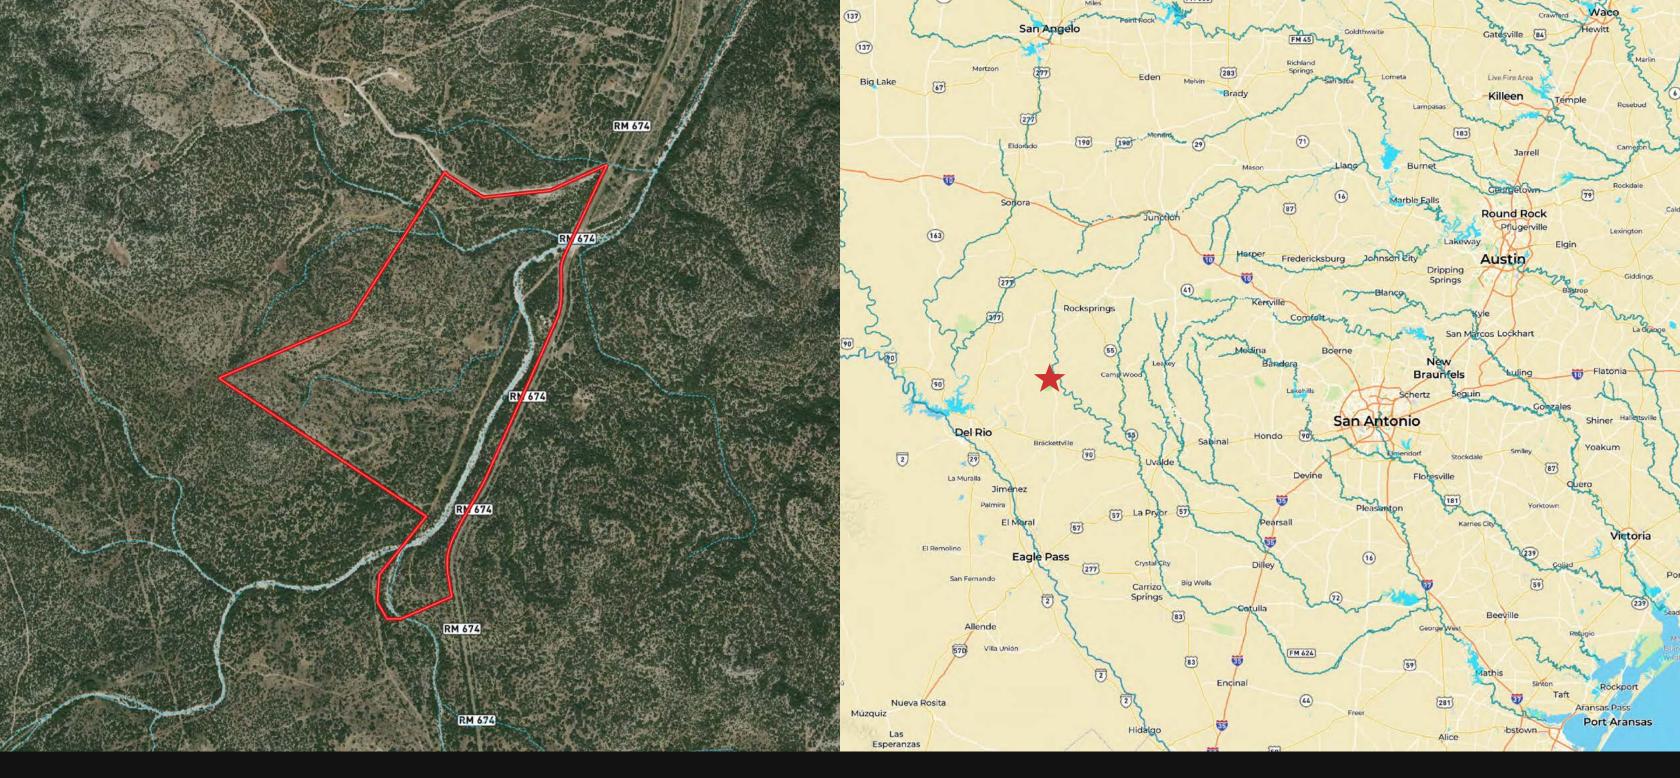

### **Property Description**

This unique 183± acre hunting ranch is for sale in Edwards County, Texas. The property is accessed right off of Farm to Market Road 674, just 34± miles from Rocksprings, an hour from Del Rio and about two-and-a-half hours from San Antonio.