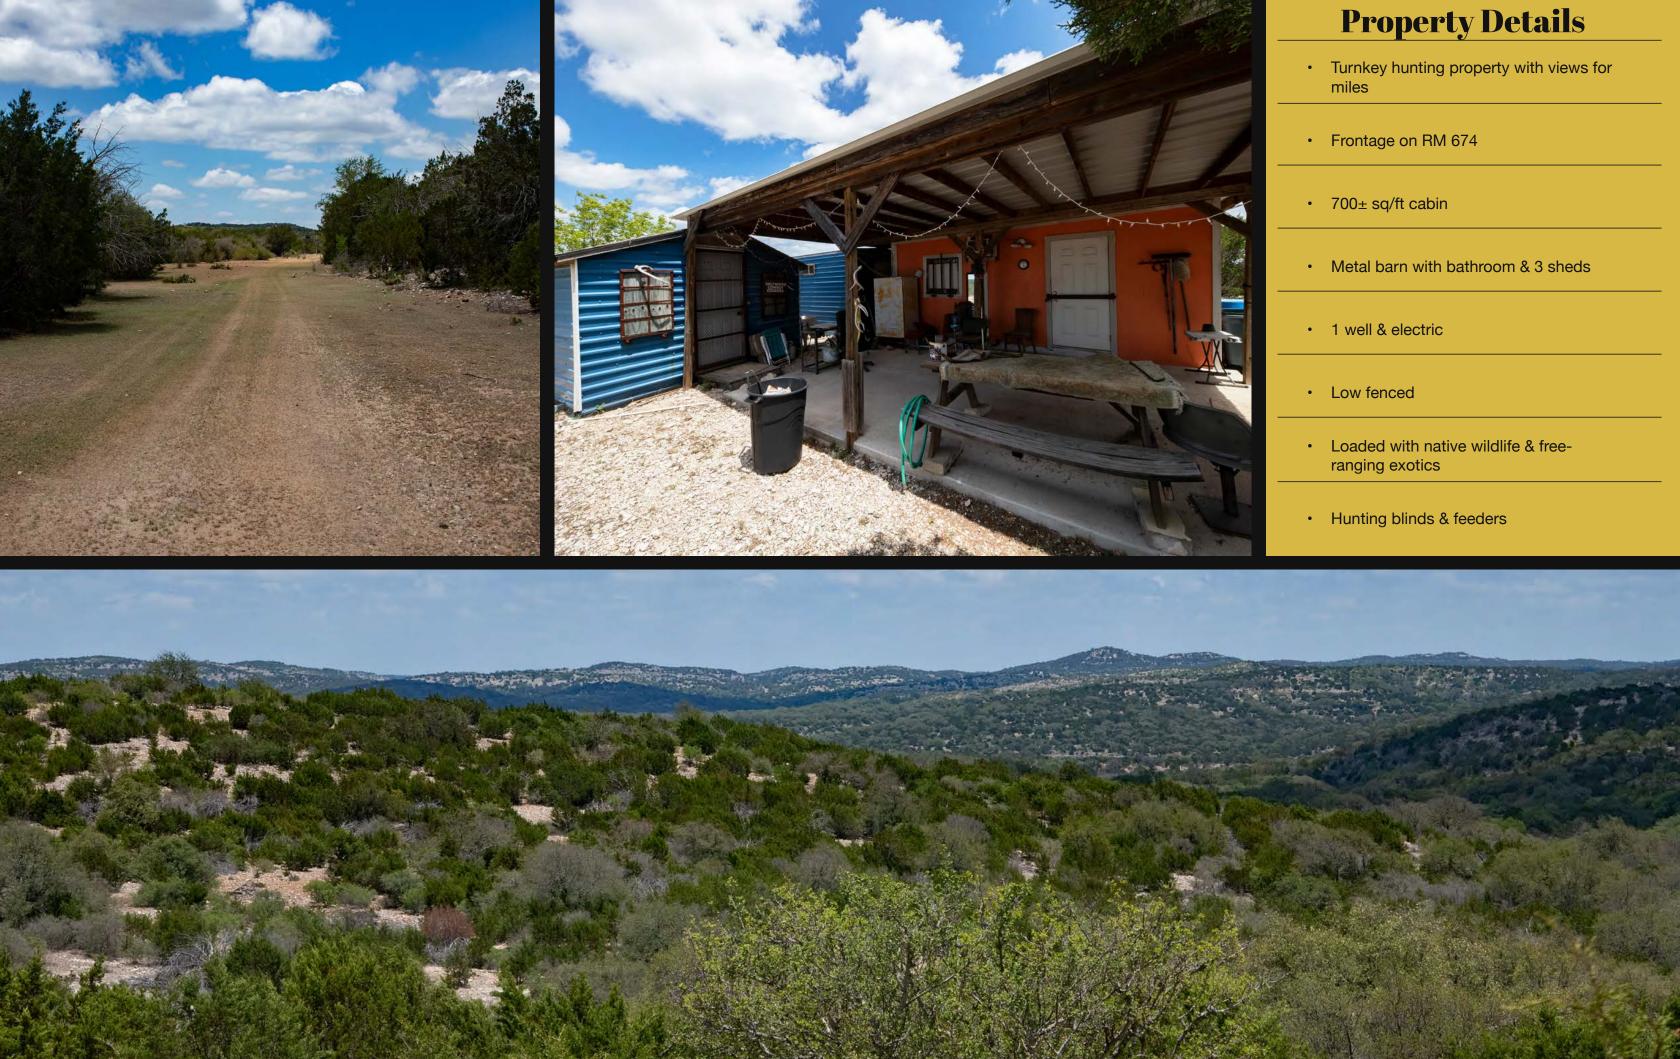

### **Property Description**

This unique 183± acre hunting ranch is for sale in Edwards County, Texas. The property is accessed right off of Farm to Market Road 674, just 34± miles from Rocksprings, an hour from Del Rio and about two-and-a-half hours from San Antonio.

A 700± square-foot cabin with one bedroom and one bathroom sits just inside the entrance of the property. Additionally, there is a large metal barn with a bathroom inside and three metal sheds next to the cabin. Utilities including single-phase electricity, a 700± foot-deep electric well, and a water storage tank are in place.

The ranch is surrounded by large neighboring ranches and Kickapoo Cavern State Park, making it prime country for free-ranging exotics. Abundant wildlife roams the property including whitetail, Axis, black buck, free-ranging elk, sika, aoudad, turkey, dove and quail. Numerous blinds and feeders are strategically placed across the property.

This turnkey hunting property, located on the edge of the Hill Country, offers tremendous views for miles. The entire ranch is covered with dense brush, providing forage and cover to the wildlife. Two-track ranch roads and trails provide access throughout ranch.