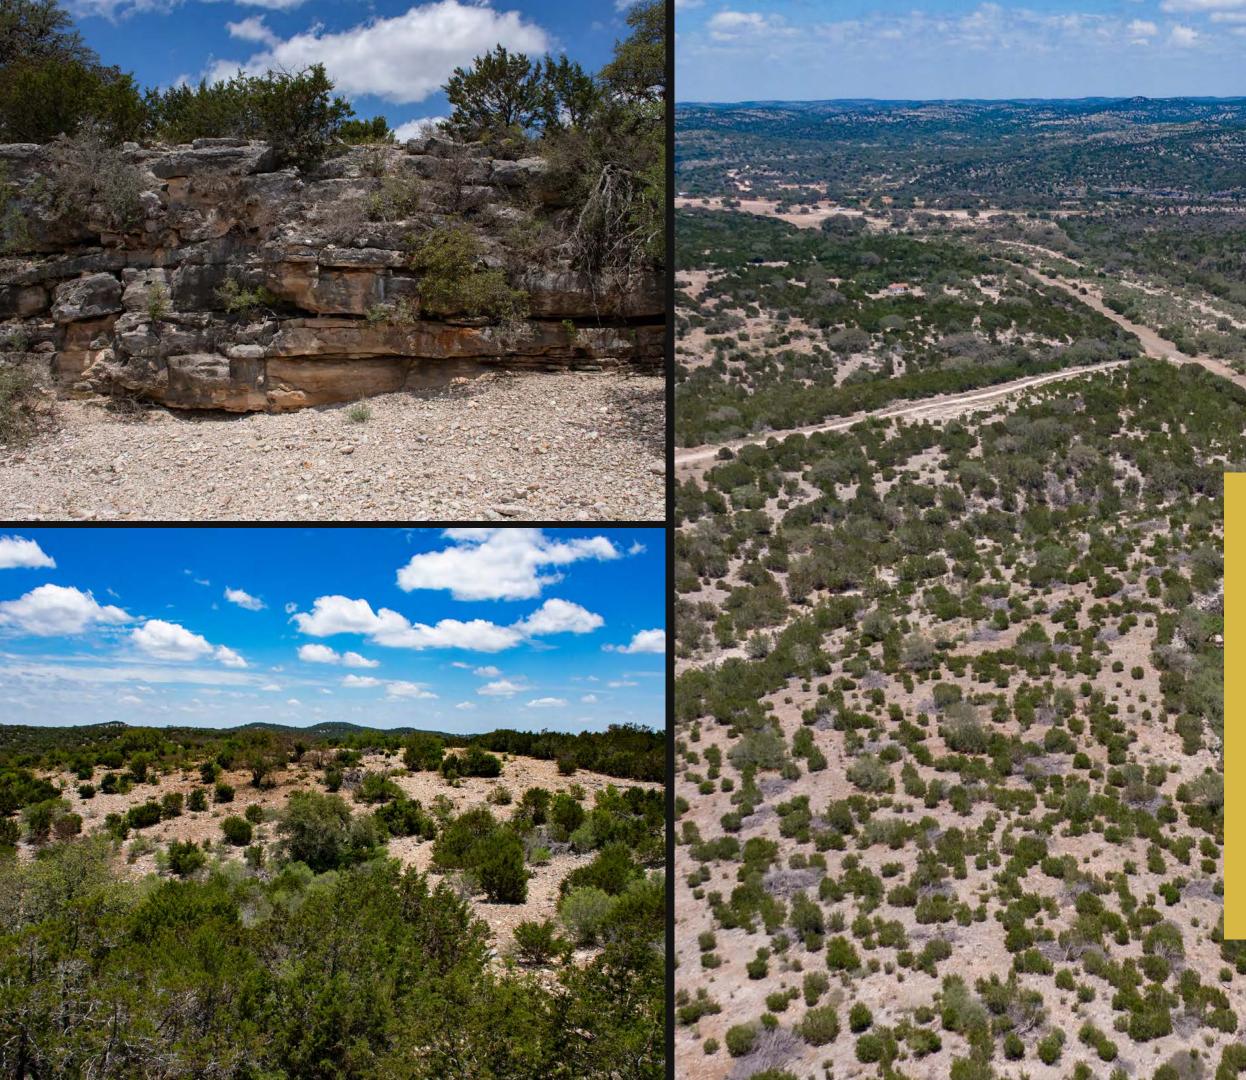

The ranch is surrounded by large neighboring ranches and Kickapoo Cavern State Park, making it prime country for free-ranging exotics. Abundant wildlife roams the property including whitetail, Axis, black buck, free-ranging elk, sika, aoudad, turkey, dove and quail. Numerous blinds and feeders are strategically placed across the property.

This turnkey hunting property, located on the edge of the Hill Country, offers tremendous views for miles. The entire ranch is covered with dense brush, providing forage and cover to the wildlife. Two-track ranch roads and trails provide access throughout ranch.