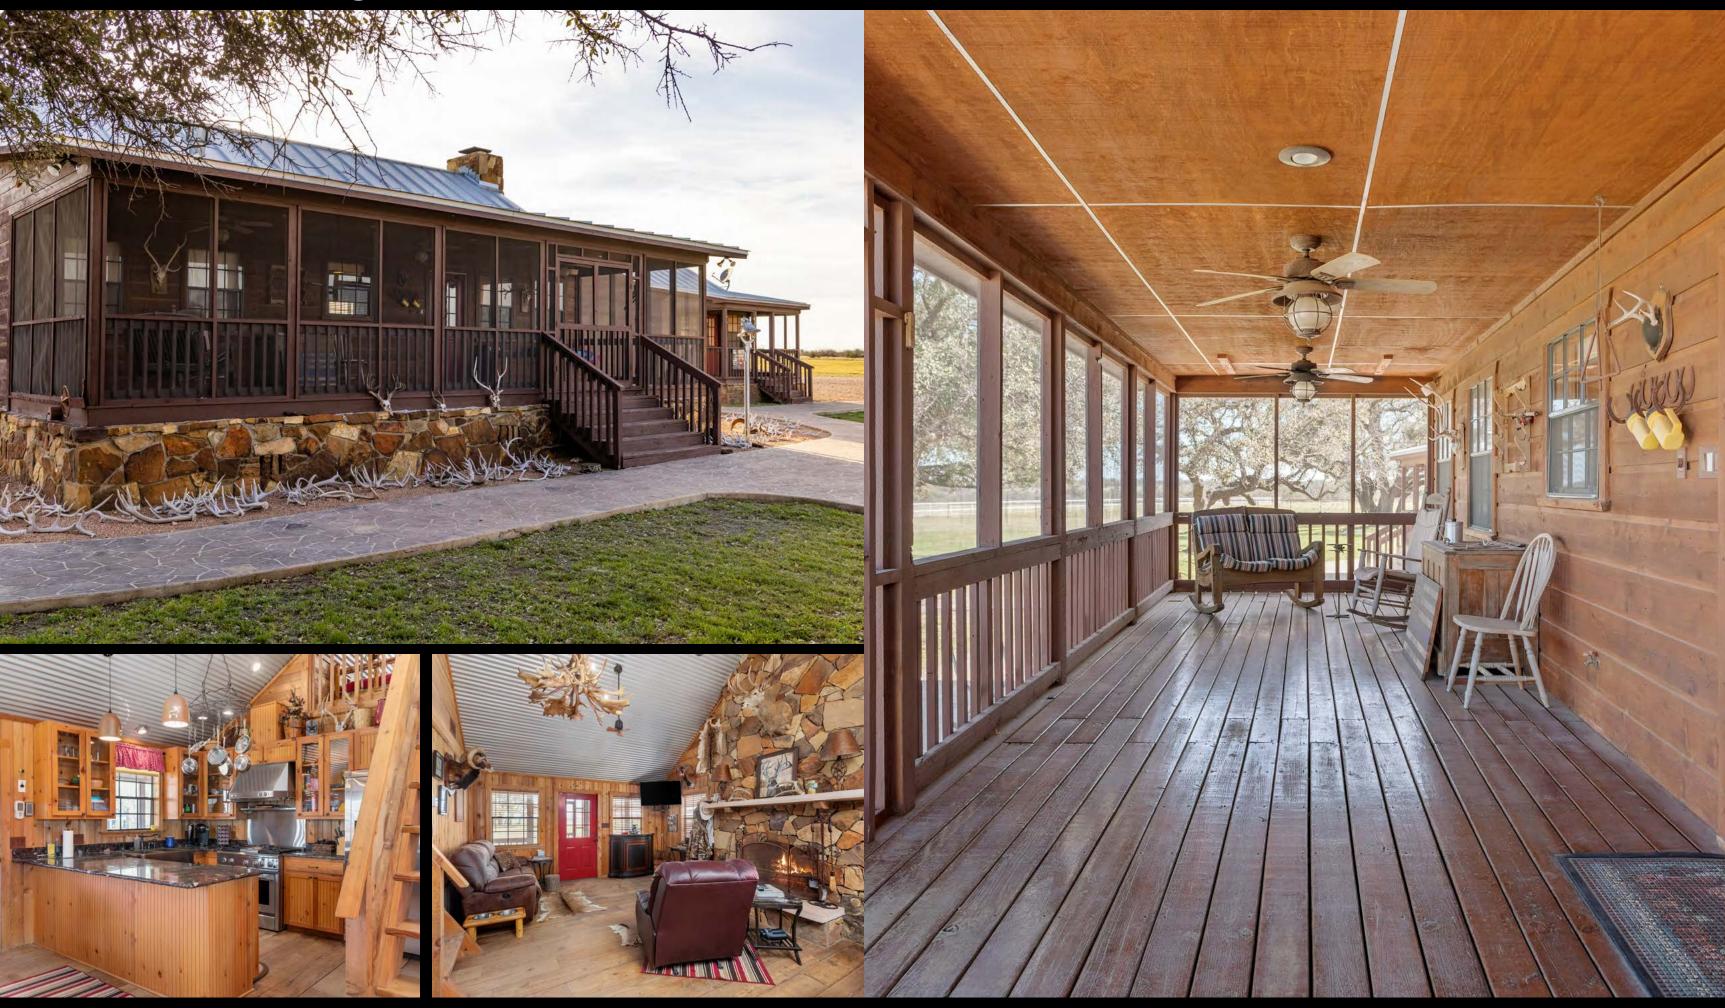

7± MILES FROM EDEN

- POOL & HOT TUB WITH WINDMILL FEATURE
- HIGH FENCED WITH GATED ENTRY ON CR 3135
- HORSE BARN WITH LIVING QUARTERS

• 1,624± SQ/FT MAIN LODGE

• EQUIPMENT BARN WITH HAY STORAGE

• 4 GUEST CASITAS

- 5 WATER WELLS & 4 WATER STORAGE TANKS
- TROPHY ROOM WITH KITCHEN & GRILL AREA
- 3± ACRE POND

PARTY PATIO WITH FIREPIT

• EXOTICS & TROPHY WHITETAIL DEER