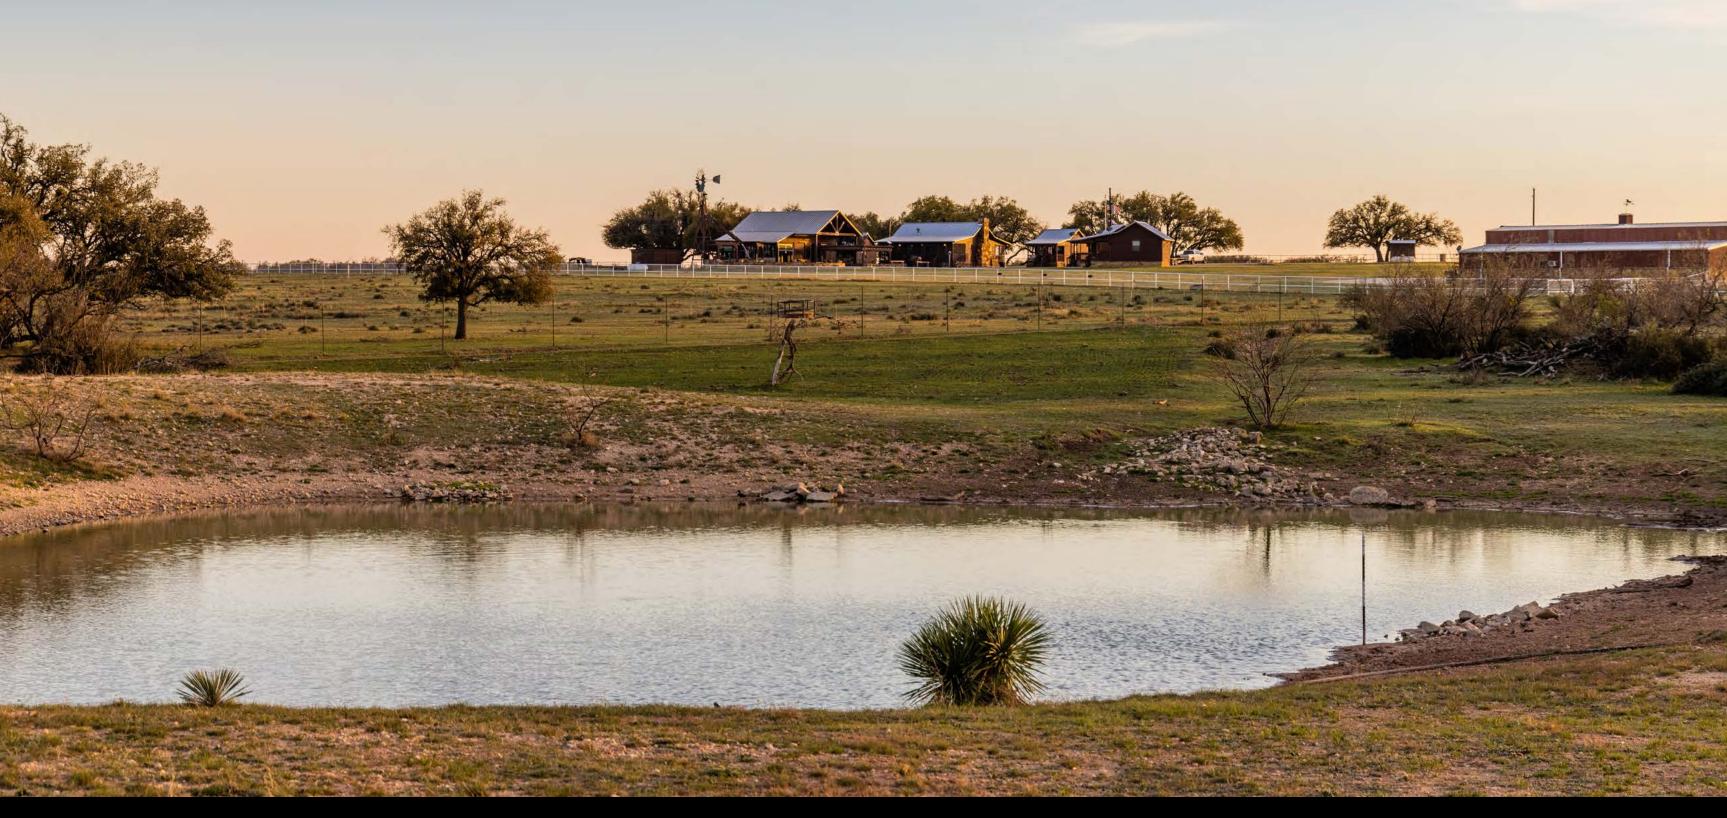

7± MILES FROM EDEN

- POOL & HOT TUB WITH WINDMILL FEATURE
- HIGH FENCED WITH GATED ENTRY ON CR 3135
- HORSE BARN WITH LIVING QUARTERS

• 1,624± SQ/FT MAIN LODGE

• EQUIPMENT BARN WITH HAY STORAGE

• 4 GUEST CASITAS

- 5 WATER WELLS & 4 WATER STORAGE TANKS
- TROPHY ROOM WITH KITCHEN & GRILL AREA
- 3± ACRE POND

PARTY PATIO WITH FIREPIT

• EXOTICS & TROPHY WHITETAIL DEER