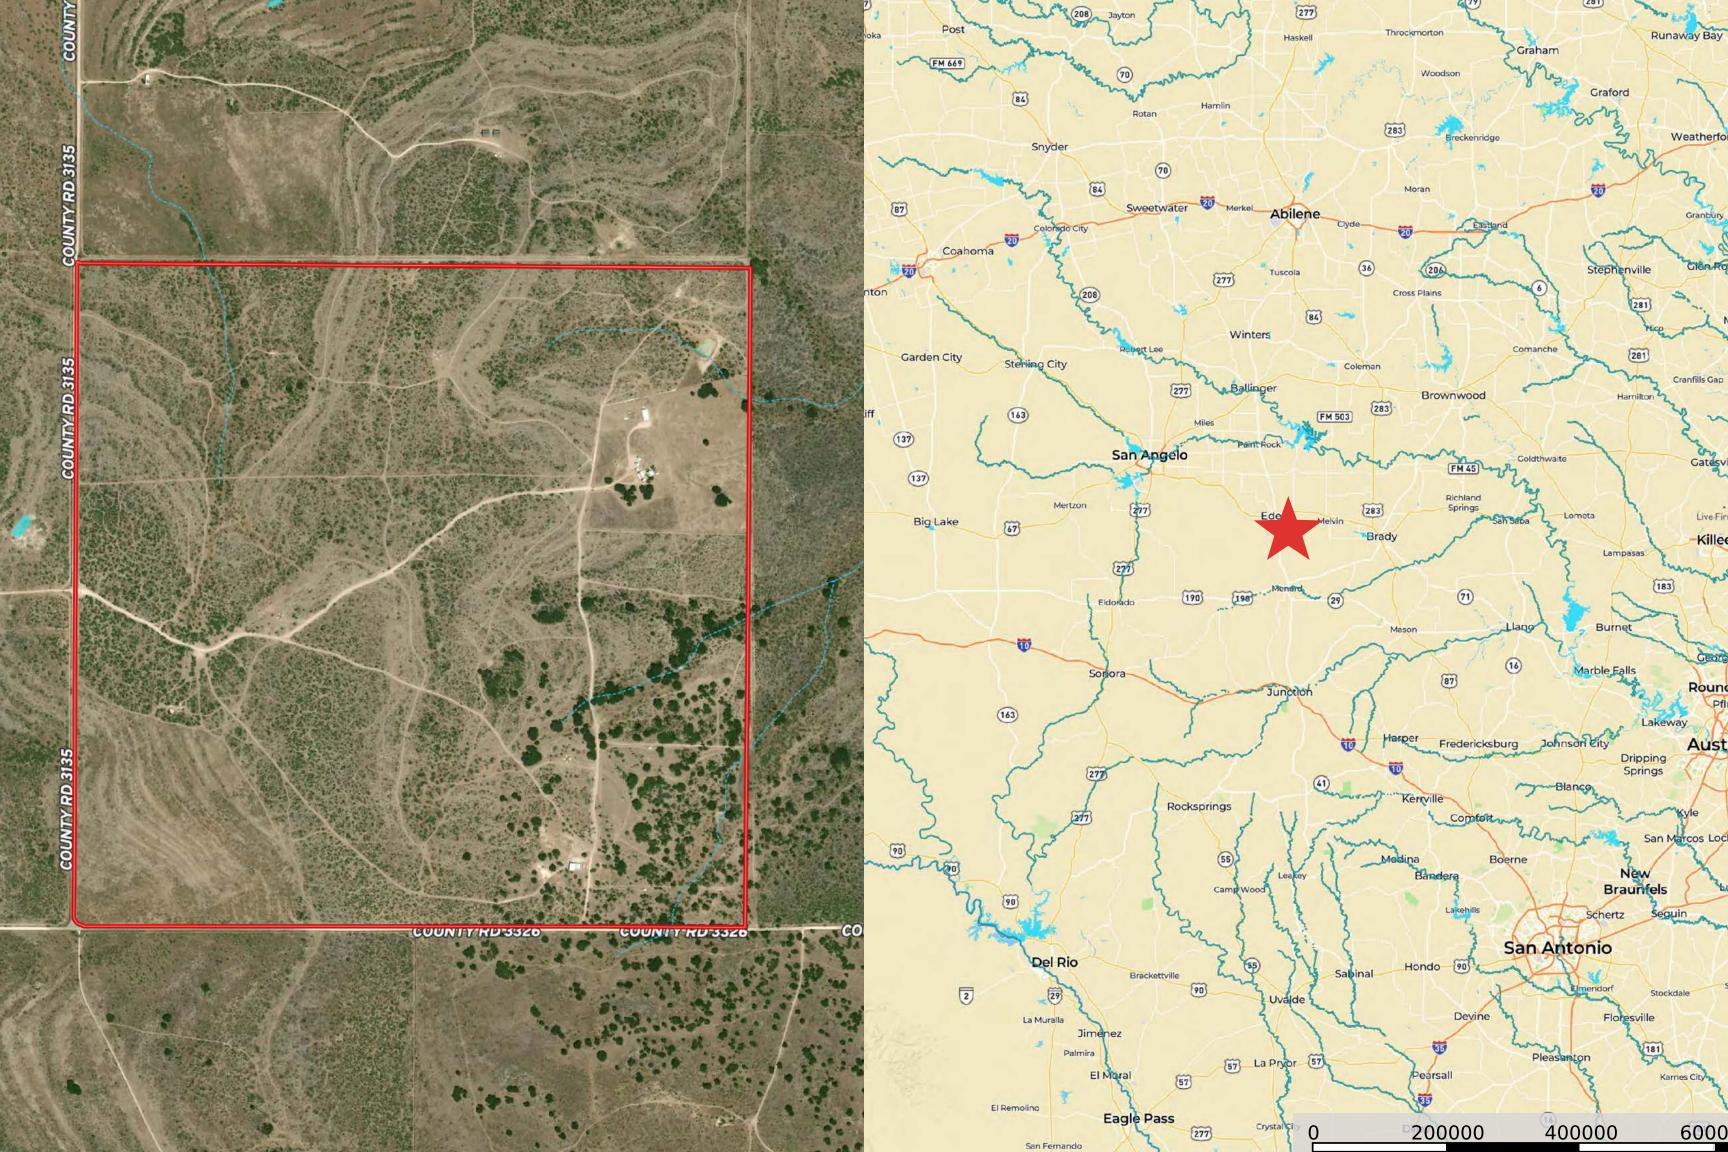

### OAK SPRINGS RANCH

682± ACRES | CONCHO COUNTY, TEXAS

Located in Concho County, Texas, Oak Springs Ranch is a turnkey high fenced ranch spanning 682± acres. The property is situated just southeast of Eden, 35± miles from Brady, and 53± miles from San Angelo. The ranch is highly improved and stocked with trophy whitetail deer and exotics.

## TOPOGRAPHY