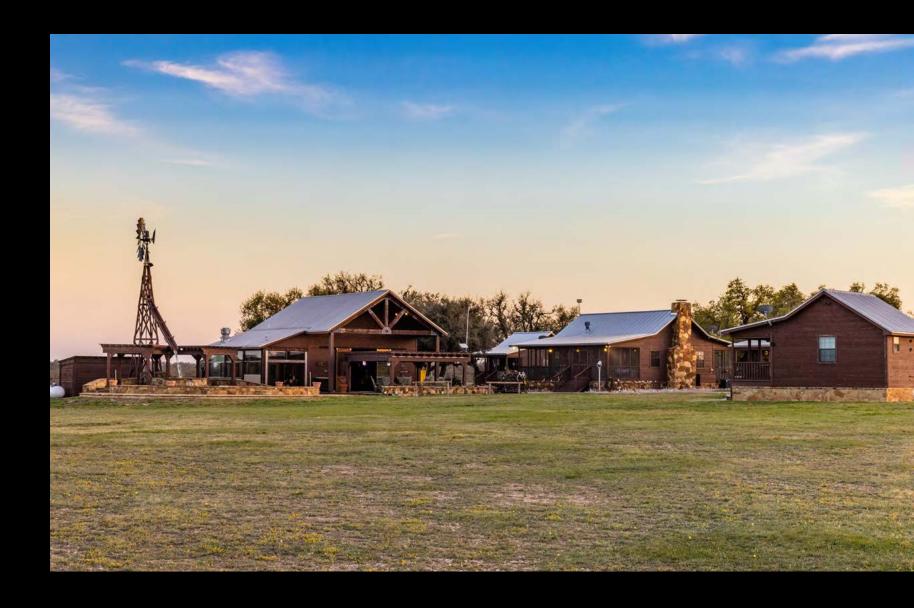

### OAK SPRINGS RANCH

682± ACRES | CONCHO COUNTY, TEXAS

Located in Concho County, Texas, Oak Springs Ranch is a turnkey high fenced ranch spanning 682± acres. The property is situated just southeast of Eden, 35± miles from Brady, and 53± miles from San Angelo. The ranch is highly improved and stocked with trophy whitetail deer and exotics.

7± MILES FROM EDEN

- POOL & HOT TUB WITH WINDMILL FEATURE
- HIGH FENCED WITH GATED ENTRY ON CR 3135
- HORSE BARN WITH LIVING QUARTERS

• 1,624± SQ/FT MAIN LODGE

• EQUIPMENT BARN WITH HAY STORAGE

• 4 GUEST CASITAS

- 5 WATER WELLS & 4 WATER STORAGE TANKS
- TROPHY ROOM WITH KITCHEN & GRILL AREA
- 3± ACRE POND

PARTY PATIO WITH FIREPIT

• EXOTICS & TROPHY WHITETAIL DEER