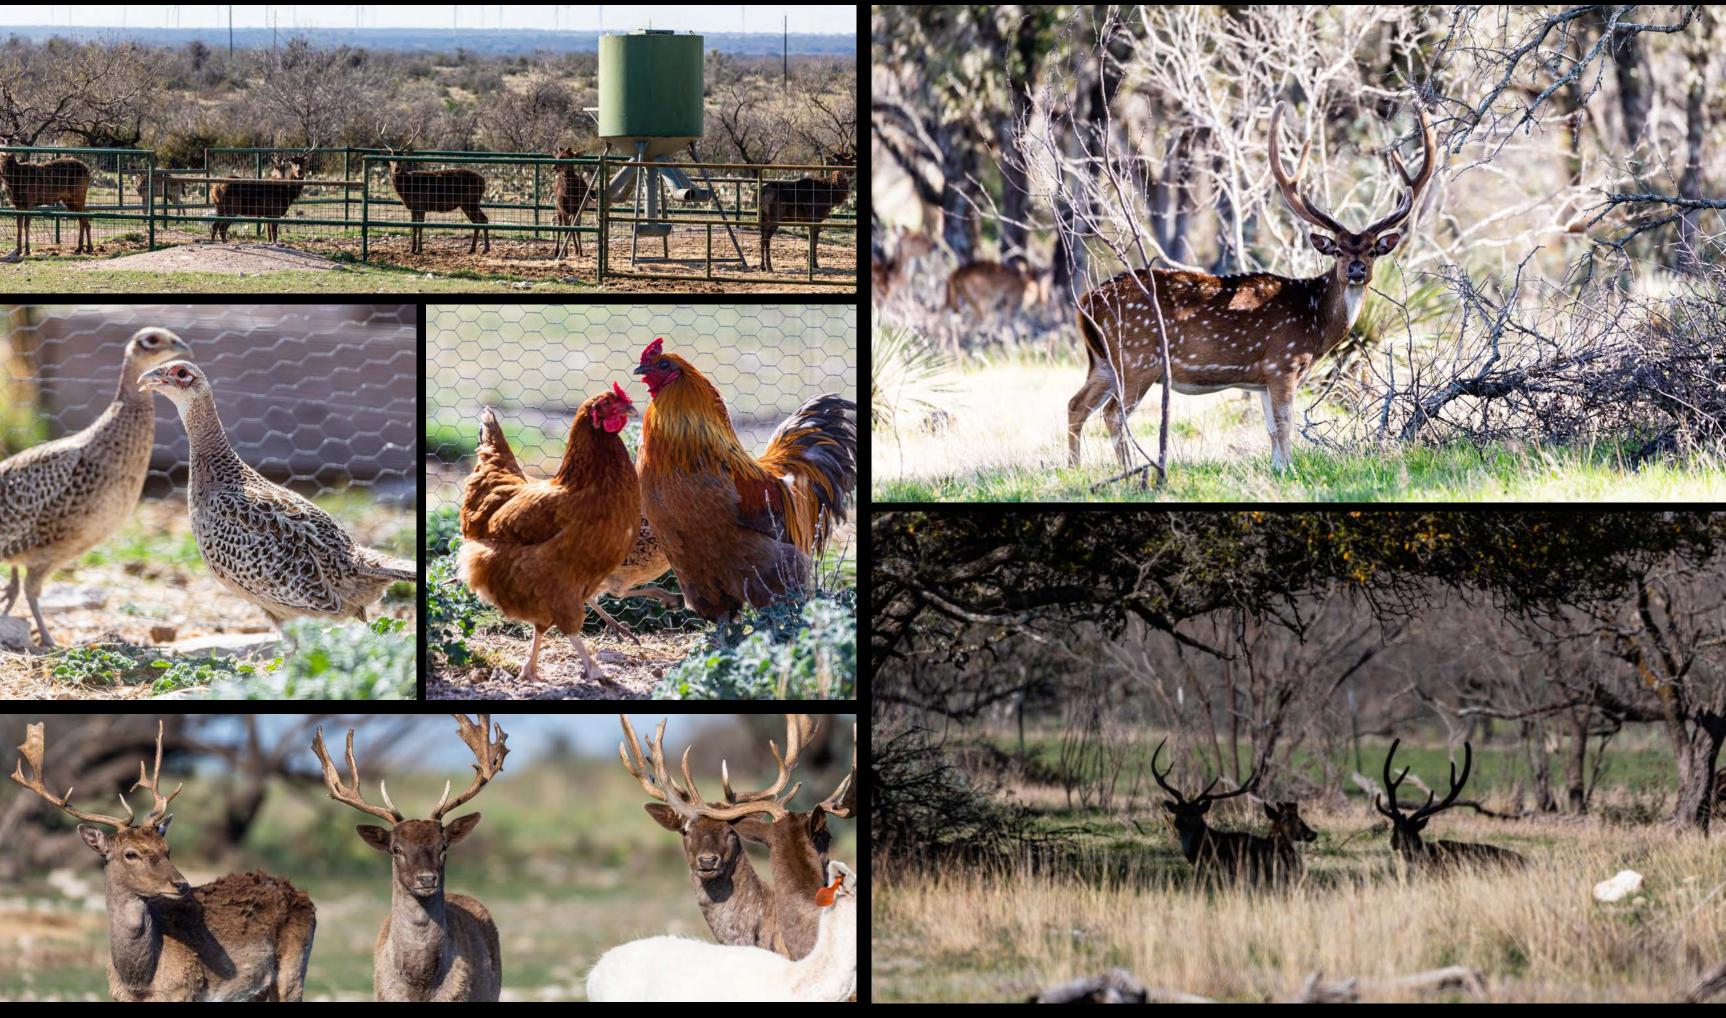

### OAK SPRINGS RANCH

682± ACRES | CONCHO COUNTY, TEXAS

Located in Concho County, Texas, Oak Springs Ranch is a turnkey high fenced ranch spanning 682± acres. The property is situated just southeast of Eden, 35± miles from Brady, and 53± miles from San Angelo. The ranch is highly improved and stocked with trophy whitetail deer and exotics.

- 5 WATER WELLS & 4 WATER STORAGE TANKS
- TROPHY ROOM WITH KITCHEN & GRILL AREA
- 3± ACRE POND

PARTY PATIO WITH FIREPIT

• EXOTICS & TROPHY WHITETAIL DEER