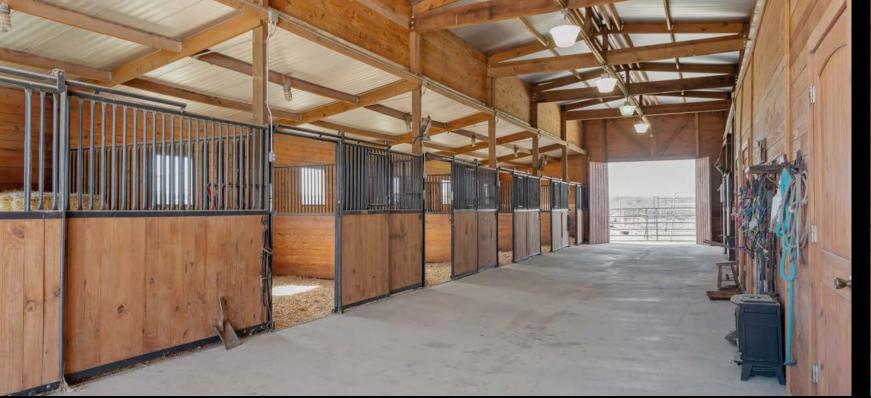

7± MILES FROM EDEN

- POOL & HOT TUB WITH WINDMILL FEATURE
- HIGH FENCED WITH GATED ENTRY ON CR 3135
- HORSE BARN WITH LIVING QUARTERS

• 1,624± SQ/FT MAIN LODGE

• EQUIPMENT BARN WITH HAY STORAGE

• 4 GUEST CASITAS

### HORSEBARN