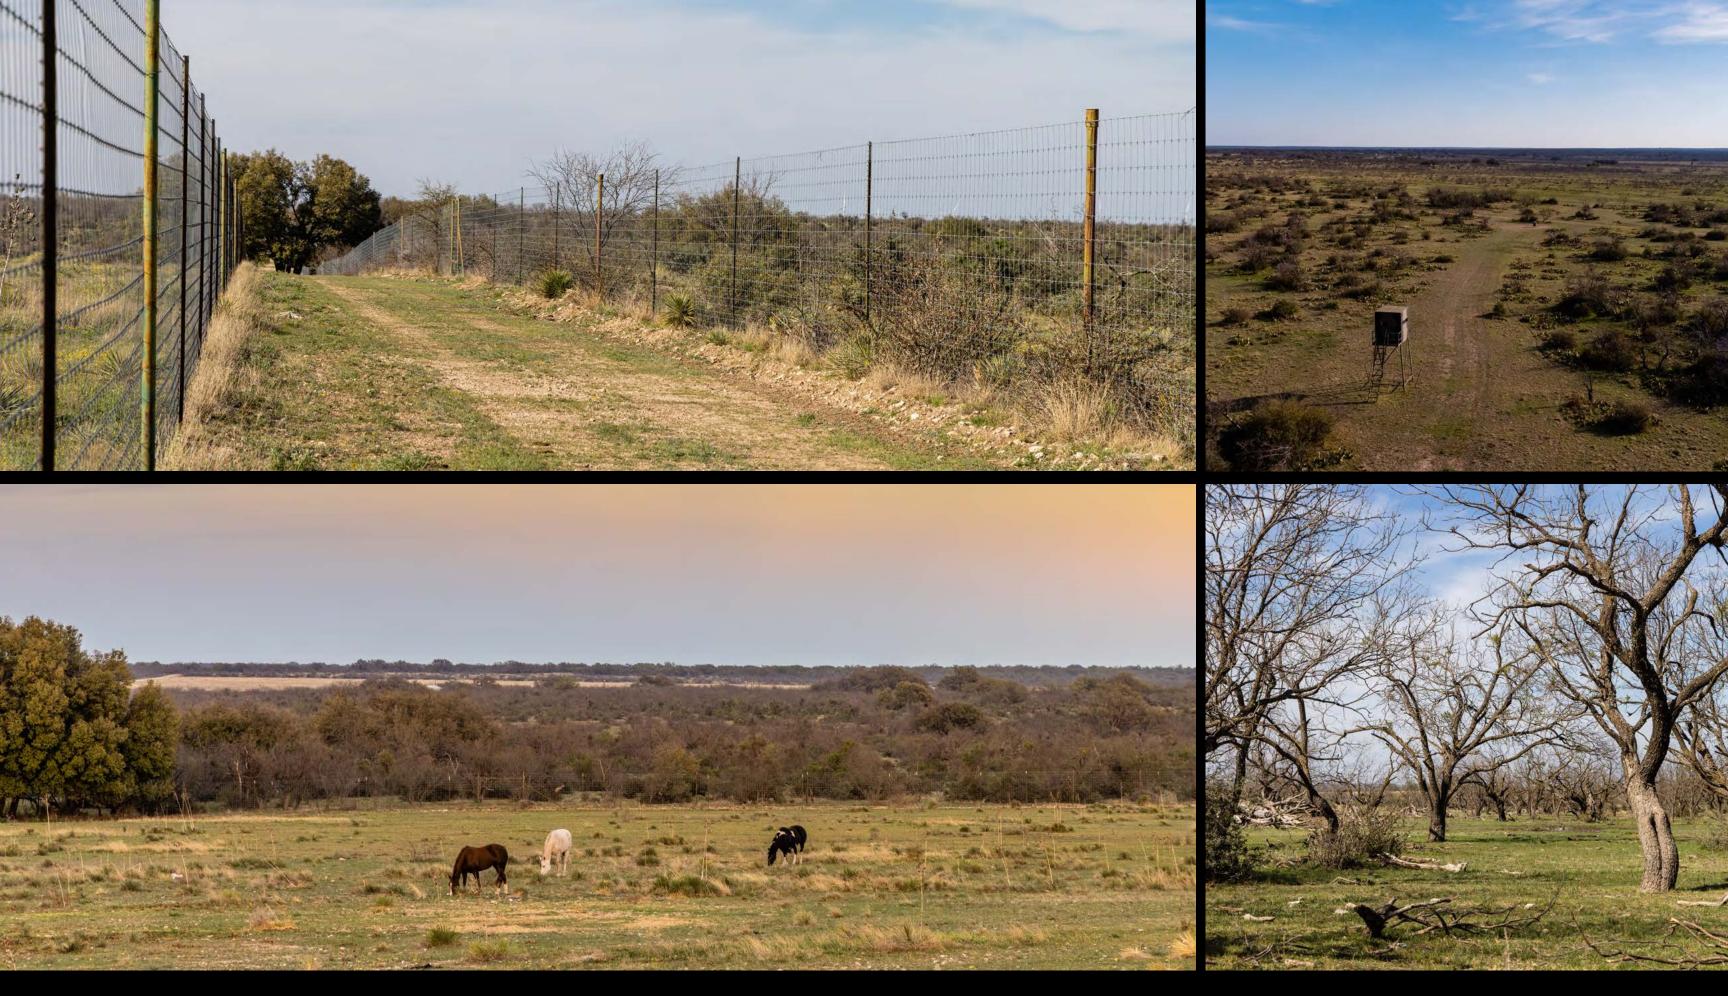

### OAK SPRINGS RANCH

682± ACRES | CONCHO COUNTY, TEXAS

Located in Concho County, Texas, Oak Springs Ranch is a turnkey high fenced ranch spanning 682± acres. The property is situated just southeast of Eden, 35± miles from Brady, and 53± miles from San Angelo. The ranch is highly improved and stocked with trophy whitetail deer and exotics.

## TOPOGRAPHY