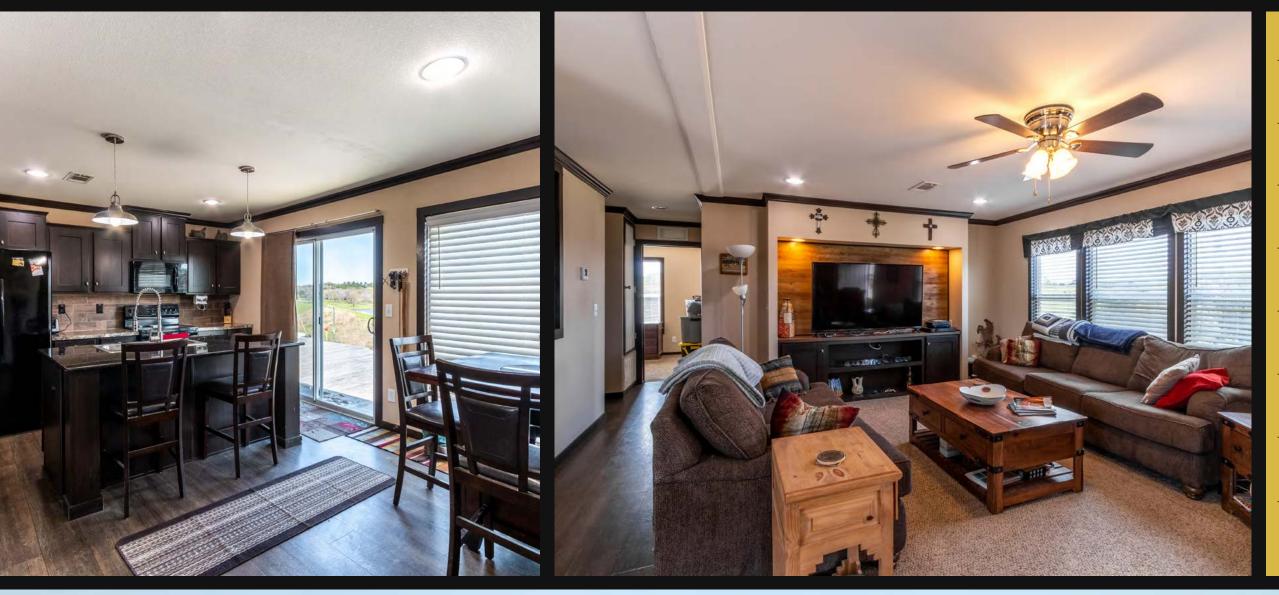

# **Property Details**

- Frontage on CR 660
- 6± acre conservation lake
- 3BR/2BA modular home
- Loafing shed, lean-to barns, horse pastures & trails
- Low fenced with cross fencing
- Rolling topography with hilltop views
- Mature hardwoods & pecan trees
- About an hour outside of Dallas