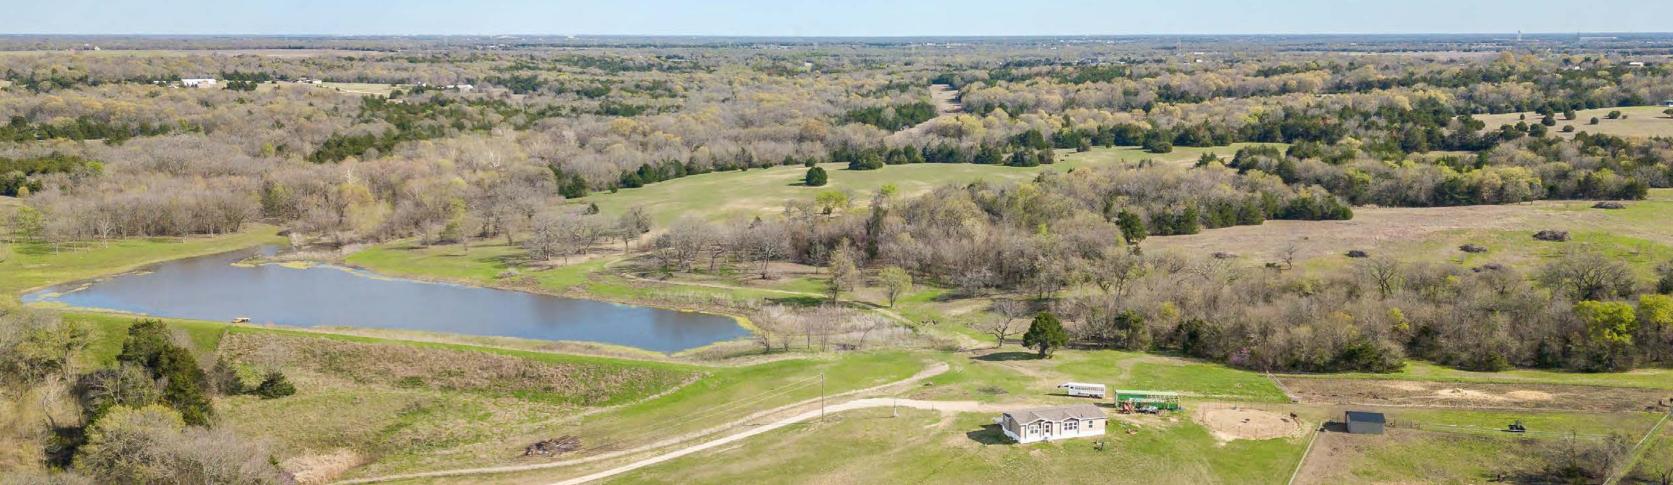

# **Property Details**

- Frontage on CR 660
- 6± acre conservation lake
- 3BR/2BA modular home
- Loafing shed, lean-to barns, horse pastures & trails
- Low fenced with cross fencing
- Rolling topography with hilltop views
- Mature hardwoods & pecan trees
- About an hour outside of Dallas