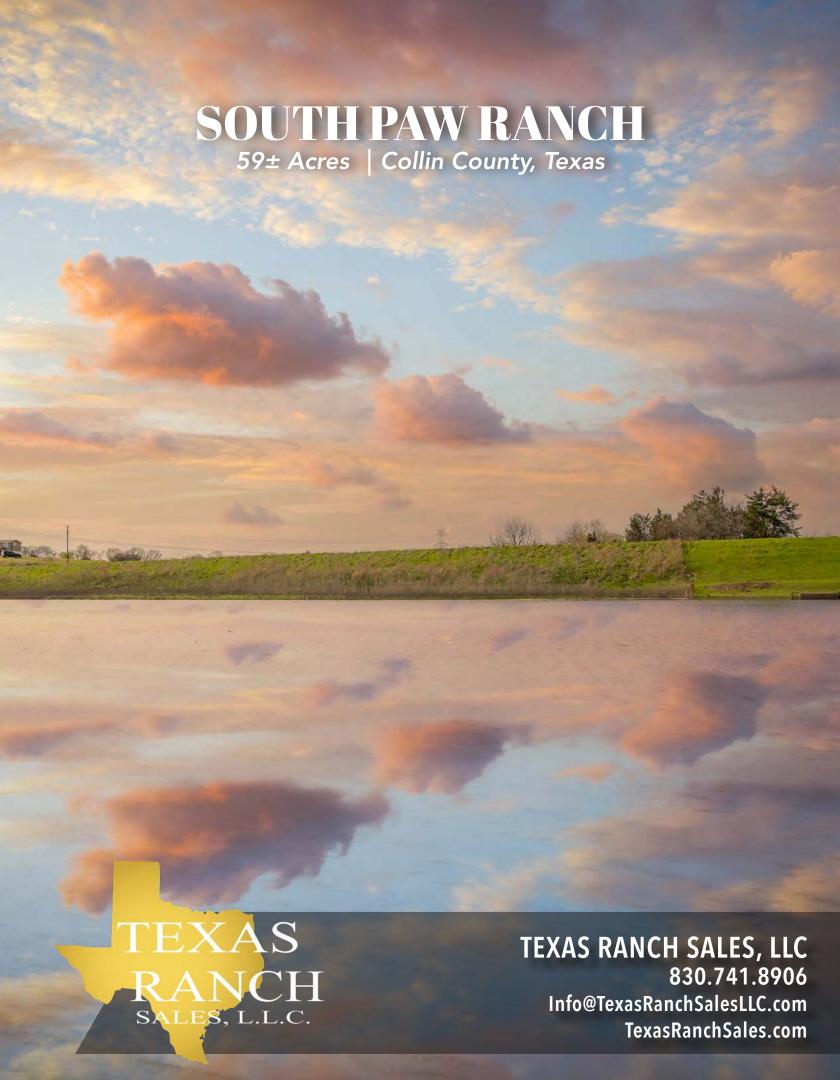

# **Property Details**

- Frontage on CR 660
- 6± acre conservation lake
- 3BR/2BA modular home
- Loafing shed, lean-to barns, horse pastures & trails
- Low fenced with cross fencing
- Rolling topography with hilltop views
- Mature hardwoods & pecan trees
- About an hour outside of Dallas