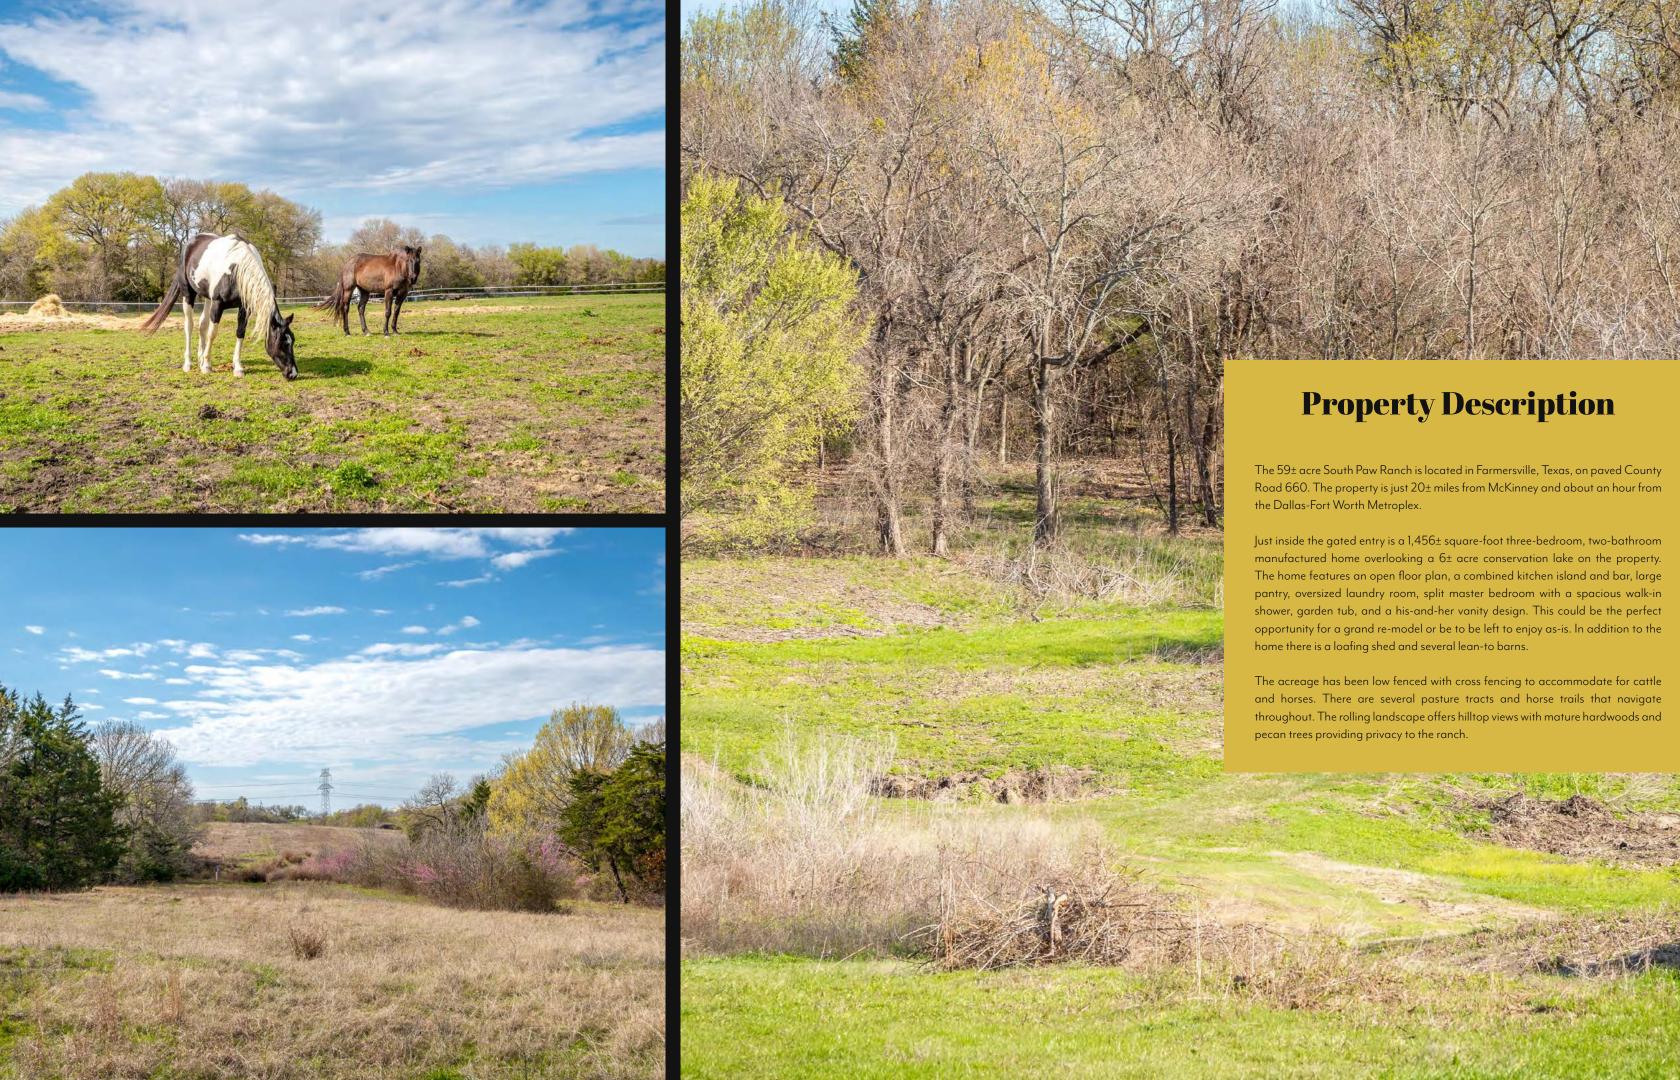

# **Property Details**

- Frontage on CR 660
- 6± acre conservation lake
- 3BR/2BA modular home
- Loafing shed, lean-to barns, horse pastures & trails
- Low fenced with cross fencing
- Rolling topography with hilltop views
- Mature hardwoods & pecan trees
- About an hour outside of Dallas