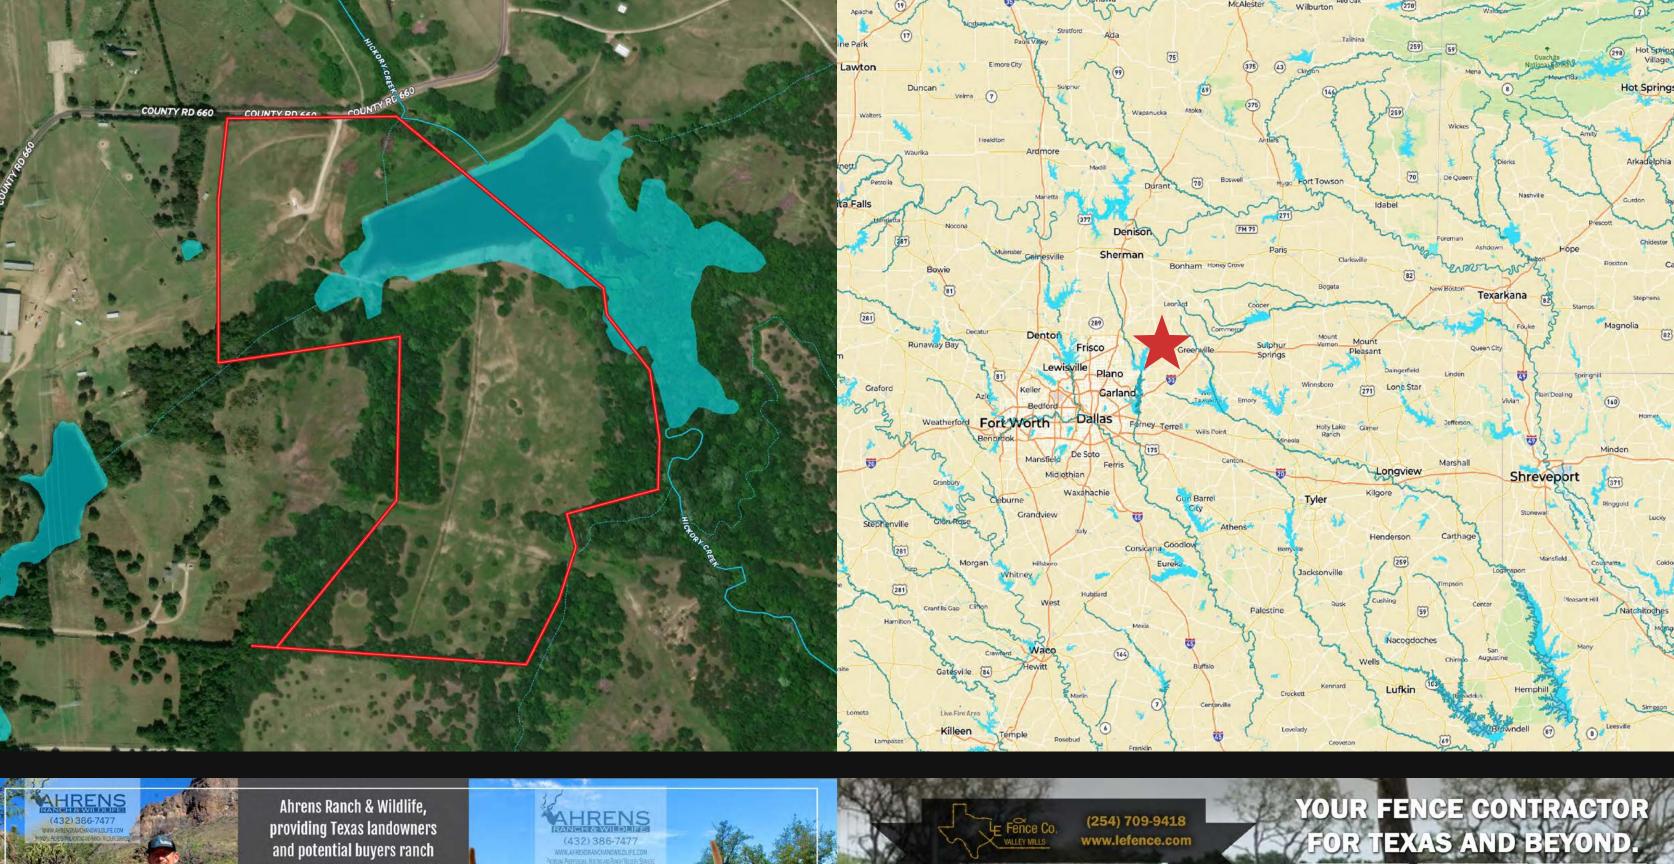

# **Property Details**

- Frontage on CR 660
- 6± acre conservation lake
- 3BR/2BA modular home
- Loafing shed, lean-to barns, horse pastures & trails
- Low fenced with cross fencing
- Rolling topography with hilltop views
- Mature hardwoods & pecan trees
- About an hour outside of Dallas