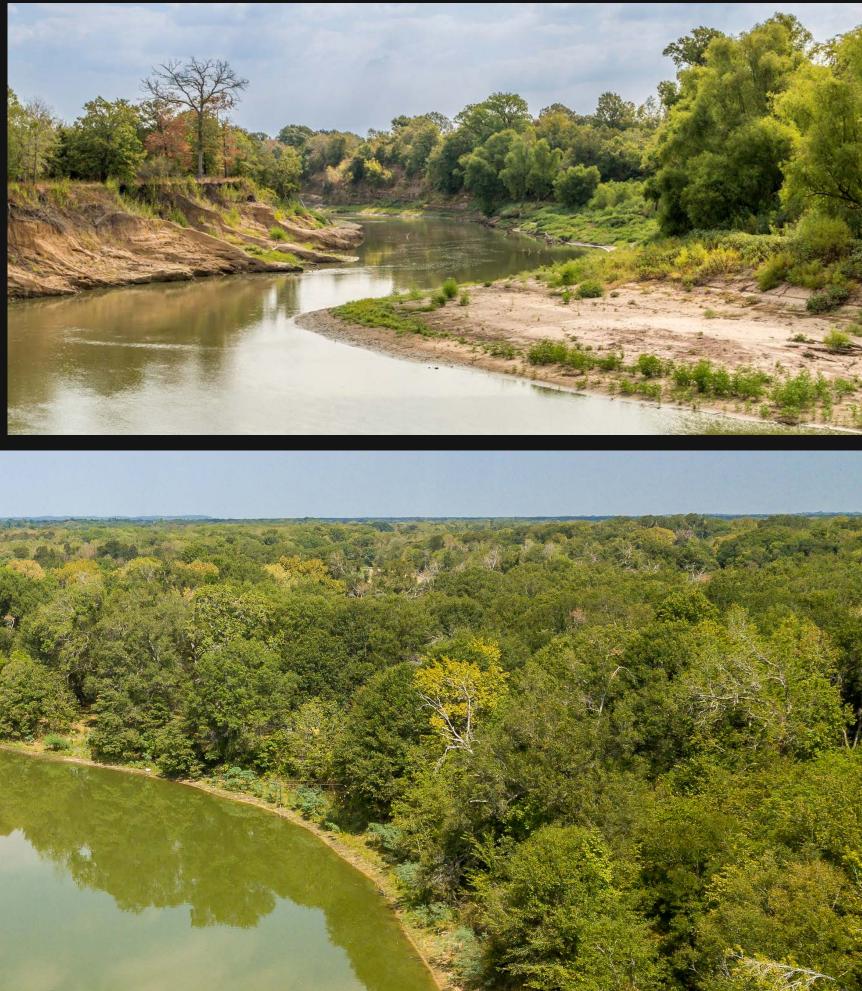

urrounded on three sides by the Trinity River, this ranch enjoys a strategic location with phenomenal hunting, dense timber, sand and gravel reserves, and highway access. The property is a true hidden piece of paradise offering multiple opportunities for hunting and ranching as well as the potential for income generation.

- PALESTINE, TEXAS
- EASY HWY & RAIL ACCESS
- SURROUNDED ON 3 SIDES BY THE TRINITY RIVER
- SEVERAL PONDS
- ABUNDANT DRILLABLE WATER
- LOADED WITH SAND & GRAVEL RESERVES

- PHENOMENAL DEER & DUCK HUNTING
- MATURE TIMBER ON THE UPPER PORTION
- LOW FENCED WITH CROSS FENCING
- CONSERVATION CREDIT PROGRAMS
- INVESTMENT OPPORTUNITIES
- 1.5± HOURS SOUTH OF DFW METROPLEX

### PATE TRINITY RANCH 3,600± ACRES | ANDERSON COUNTY, TEXAS





SCAN TO VIEW WEBSITE

# WATER FEATURES









# LANDSCAPE









# HUNTING & RANCHING











Ahrens Ranch & Wildlife, providing Texas landowners and potential buyers ranch management services, wildlife consulting, exotic game management, and professional commercial hunting.

432-386-7477 www.ahrensranchandwildlife.com





(254) 709-9418 Fence Co. www.lefence.com

#### LE FENCE SPECIALIZES IN: **High Game Fence**

Barnet 11

Land Services: Dozer and Dirt Work, Land Clearing and Mulching, Roads and Trails

Other Farm and Ranch Applications

• Deer & High Game Fence Ranch Entries and Gates Water Gap Solutions Hog & Predator Control Barbed Wire Specialty AG Fencing

......

## YOUR FENCE CONTRACTOR FOR TEXAS AND BEYOND.













### KEITH RAND 903.391.8802 KRand@TexasRanchSalesLLC.com



SCAN FOR CONTACT CARD



Shown by