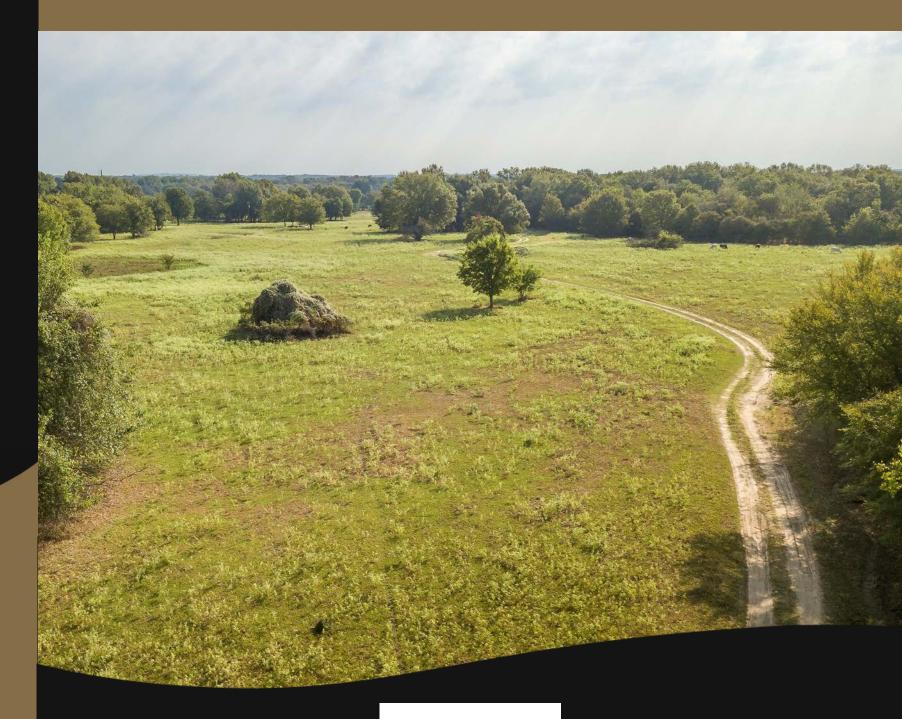

### PATE TRINITY RANCH 3,600± ACRES | ANDERSON COUNTY, TEXAS

#### **TEXAS RANCH SALES, LLC** 830.741.8906 Info@TexasRanchSalesLLC.com TexasRanchSales.com

A phenomenal 3,600± acre riverfront ranch for sale in Anderson County, Texas. Surrounded on three sides by the Trinity River, this ranch enjoys a strategic location with phenomenal hunting, dense timber, sand and gravel reserves, and highway access. The property is a true hidden piece of paradise offering multiple opportunities for hunting and ranching as well as the potential for income generation.

- PALESTINE, TEXAS
- EASY HWY & RAIL ACCESS
- SURROUNDED ON 3 SIDES BY THE TRINITY RIVER
- SEVERAL PONDS
- ABUNDANT DRILLABLE WATER
- LOADED WITH SAND & GRAVEL RESERVES

- PHENOMENAL DEER & DUCK HUNTING
- MATURE TIMBER ON THE UPPER PORTION
- LOW FENCED WITH CROSS FENCING
- CONSERVATION CREDIT PROGRAMS
- INVESTMENT OPPORTUNITIES
- 1.5± HOURS SOUTH OF DFW METROPLEX