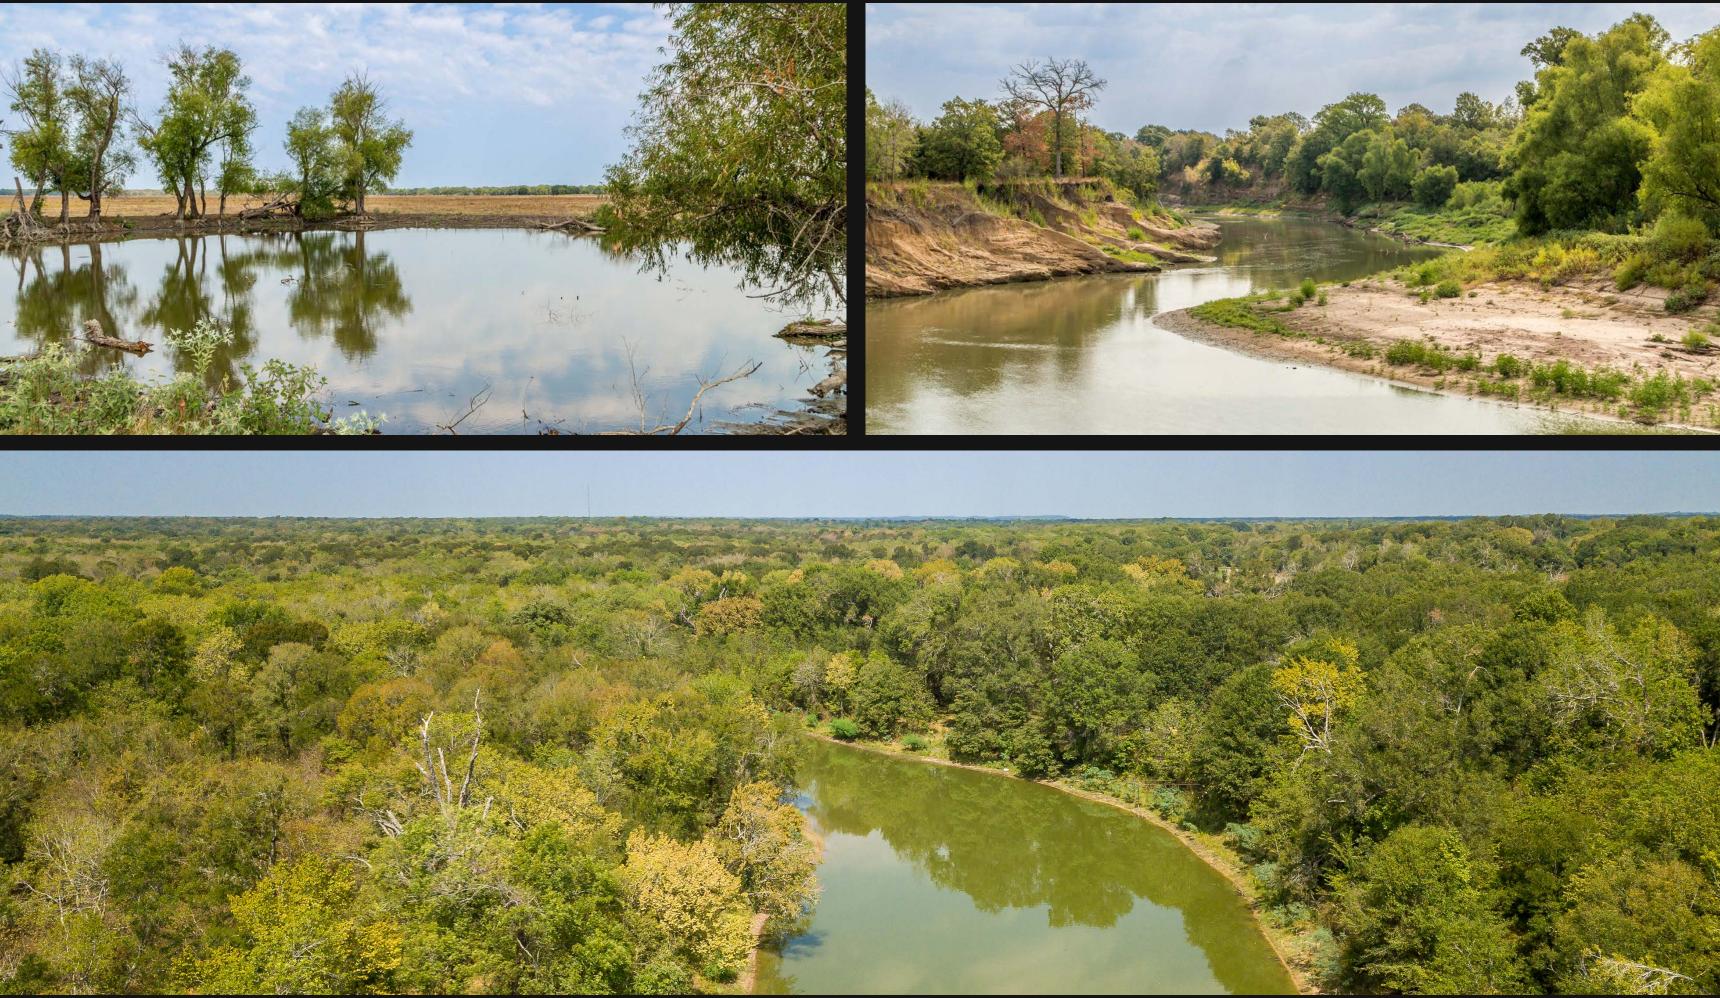

rounded on three sides by the Trinity River, this ranch enjoys a strategic location with phenomenal hunting, dense timber, sand and gravel reserves, and highway access. The property is a true hidden piece of paradise offering multiple opportunities for hunting and ranching as well as the potential for income generation.

- PALESTINE, TEXAS
- EASY HWY & RAIL ACCESS
- SURROUNDED ON 3 SIDES BY THE TRINITY RIVER
- SEVERAL PONDS
- ABUNDANT DRILLABLE WATER
- LOADED WITH SAND & GRAVEL RESERVES

- PHENOMENAL DEER & DUCK HUNTING
- MATURE TIMBER ON THE UPPER PORTION
- LOW FENCED WITH CROSS FENCING
- CONSERVATION CREDIT PROGRAMS
- INVESTMENT OPPORTUNITIES
- 1.5± HOURS SOUTH OF DFW METROPLEX

### PATE TRINITY RANCH 3,600± ACRES | ANDERSON COUNTY, TEXAS





SCAN TO VIEW WEBSITE

# WATER FEATURES









# LANDSCAPE









# HUNTING & RANCHING











Ahrens Ranch & Wildlife, providing Texas landowners and potential buyers ranch management services, wildlife consulting, exotic game management, and professional commercial hunting.

432-386-7477 www.ahrensranchandwildlife.com





(254) 709-9418 Fence Co. www.lefence.com

#### LE FENCE SPECIALIZES IN: **High Game Fence**

Barnet 11

Land Services: Dozer and Dirt Work, Land Clearing and Mulching, Roads and Trails

Other Farm and Ranch Applications

• Deer & High Game Fence Ranch Entries and Gates Water Gap Solutions Hog & Predator Control Barbed Wire Specialty AG Fencing

......

## YOUR FENCE CONTRACTOR FOR TEXAS AND BEYOND.













### KEITH RAND 903.391.8802 KRand@TexasRanchSalesLLC.com



SCAN FOR CONTACT CARD



Shown by ap