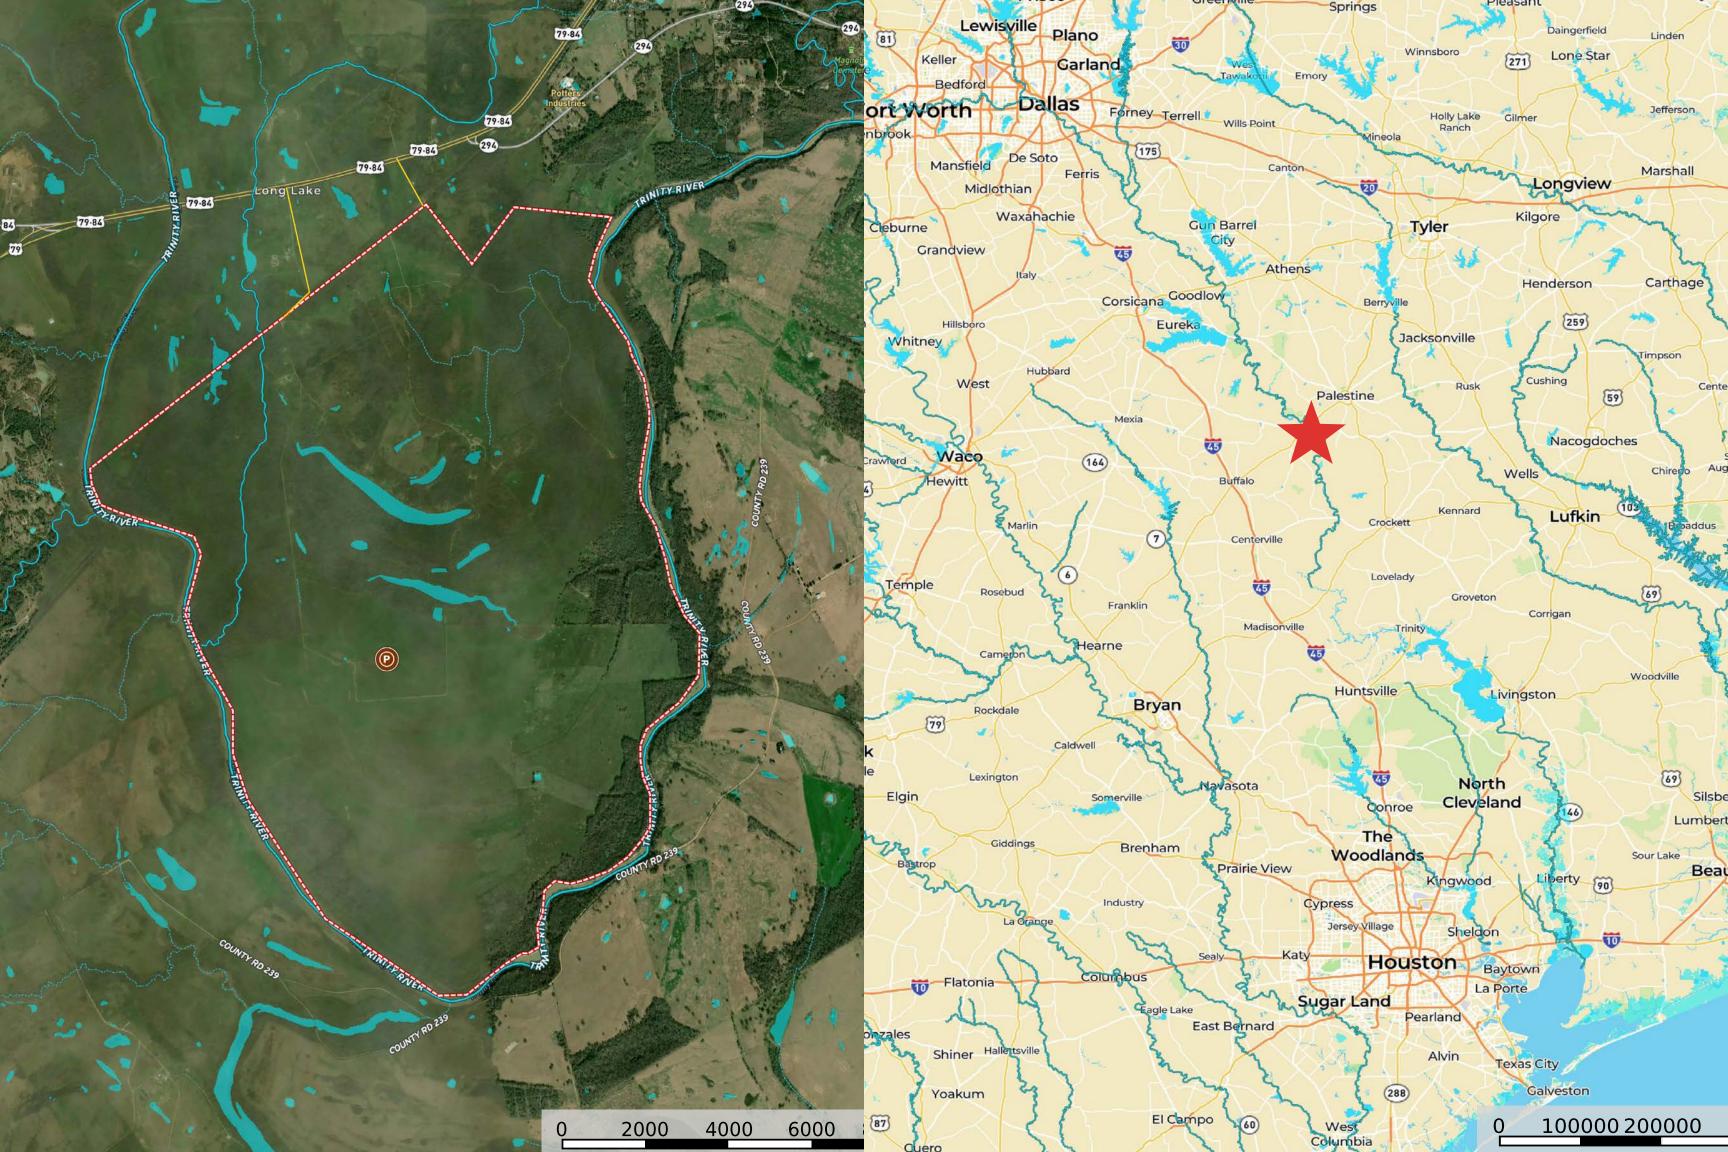

#### **TEXAS RANCH SALES, LLC** 830.741.8906 Info@TexasRanchSalesLLC.com TexasRanchSales.com

A phenomenal 3,600± acre riverfront ranch for sale in Anderson County, Texas. Surrounded on three sides by the Trinity River, this ranch enjoys a strategic location with phenomenal hunting, dense timber, sand and gravel reserves, and highway access. The property is a true hidden piece of paradise offering multiple opportunities for hunting and ranching as well as the potential for income generation.

- PALESTINE, TEXAS
- EASY HWY & RAIL ACCESS
- SURROUNDED ON 3 SIDES BY THE TRINITY RIVER
- SEVERAL PONDS
- ABUNDANT DRILLABLE WATER
- LOADED WITH SAND & GRAVEL RESERVES

- PHENOMENAL DEER & DUCK HUNTING
- MATURE TIMBER ON THE UPPER PORTION
- LOW FENCED WITH CROSS FENCING
- CONSERVATION CREDIT PROGRAMS
- INVESTMENT OPPORTUNITIES
- 1.5± HOURS SOUTH OF DFW METROPLEX