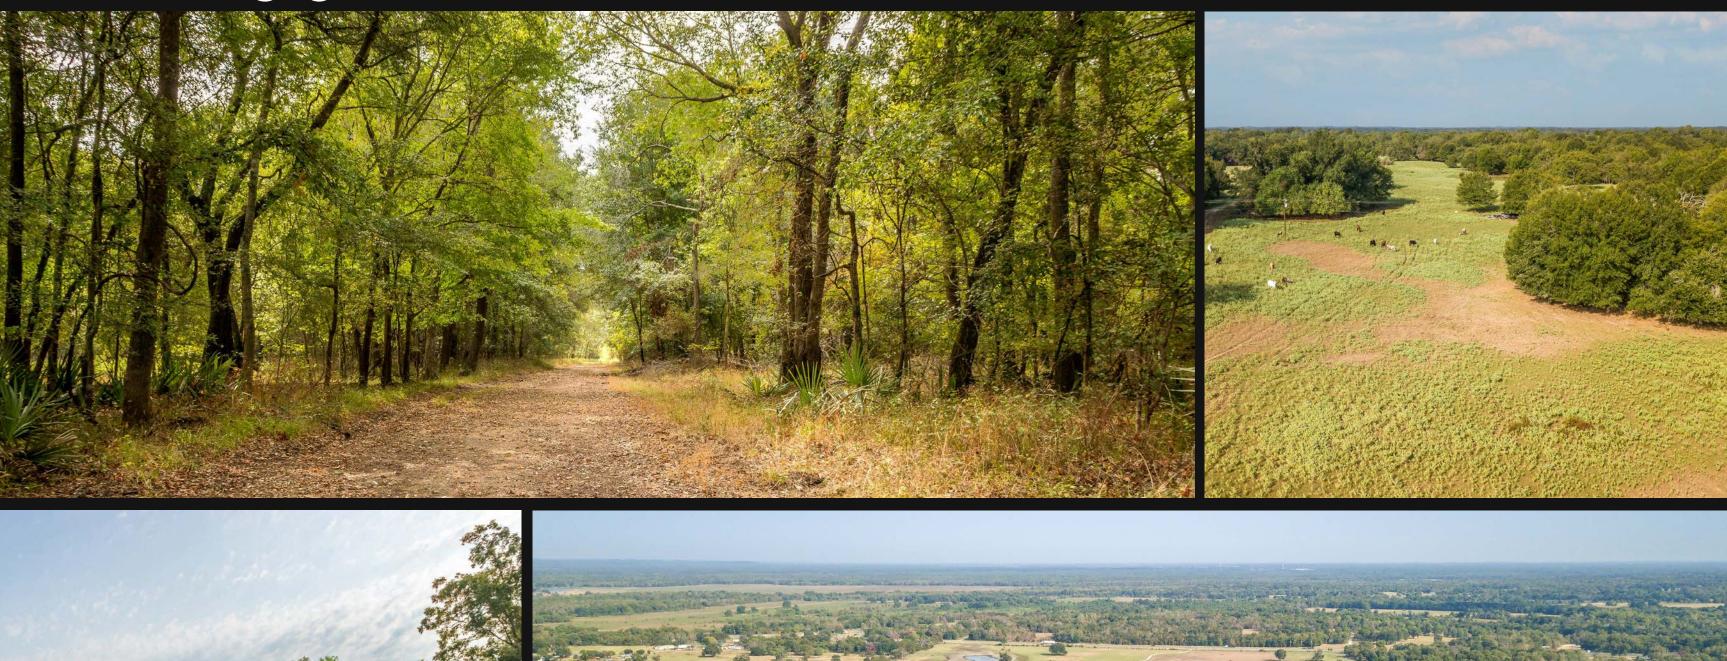

sides by the Trinity River, this ranch enjoys a strategic location with phenomenal hunting, dense timber, sand and gravel reserves, and highway access. The property is a true hidden piece of paradise offering multiple opportunities for hunting and ranching as well as the potential for income generation.

- PALESTINE, TEXAS
- EASY HWY & RAIL ACCESS
- SURROUNDED ON 3 SIDES BY THE TRINITY RIVER
- SEVERAL PONDS
- ABUNDANT DRILLABLE WATER
- LOADED WITH SAND & GRAVEL RESERVES

- PHENOMENAL DEER & DUCK HUNTING
- MATURE TIMBER ON THE UPPER PORTION
- LOW FENCED WITH CROSS FENCING
- CONSERVATION CREDIT PROGRAMS
- INVESTMENT OPPORTUNITIES
- 1.5± HOURS SOUTH OF DFW METROPLEX

### PATE TRINITY RANCH 3,600± ACRES | ANDERSON COUNTY, TEXAS





SCAN TO VIEW WEBSITE

# WATER FEATURES









# LANDSCAPE









# HUNTING & RANCHING











Ahrens Ranch & Wildlife, providing Texas landowners and potential buyers ranch management services, wildlife consulting, exotic game management, and professional commercial hunting.

432-386-7477 www.ahrensranchandwildlife.com





(254) 709-9418 Fence Co. www.lefence.com

#### LE FENCE SPECIALIZES IN: **High Game Fence**

Barnet 11

Land Services: Dozer and Dirt Work, Land Clearing and Mulching, Roads and Trails

Other Farm and Ranch Applications

• Deer & High Game Fence Ranch Entries and Gates Water Gap Solutions Hog & Predator Control Barbed Wire Specialty AG Fencing

......

## YOUR FENCE CONTRACTOR FOR TEXAS AND BEYOND.













### KEITH RAND 903.391.8802 KRand@TexasRanchSalesLLC.com



SCAN FOR CONTACT CARD



Shown by appointment only wi