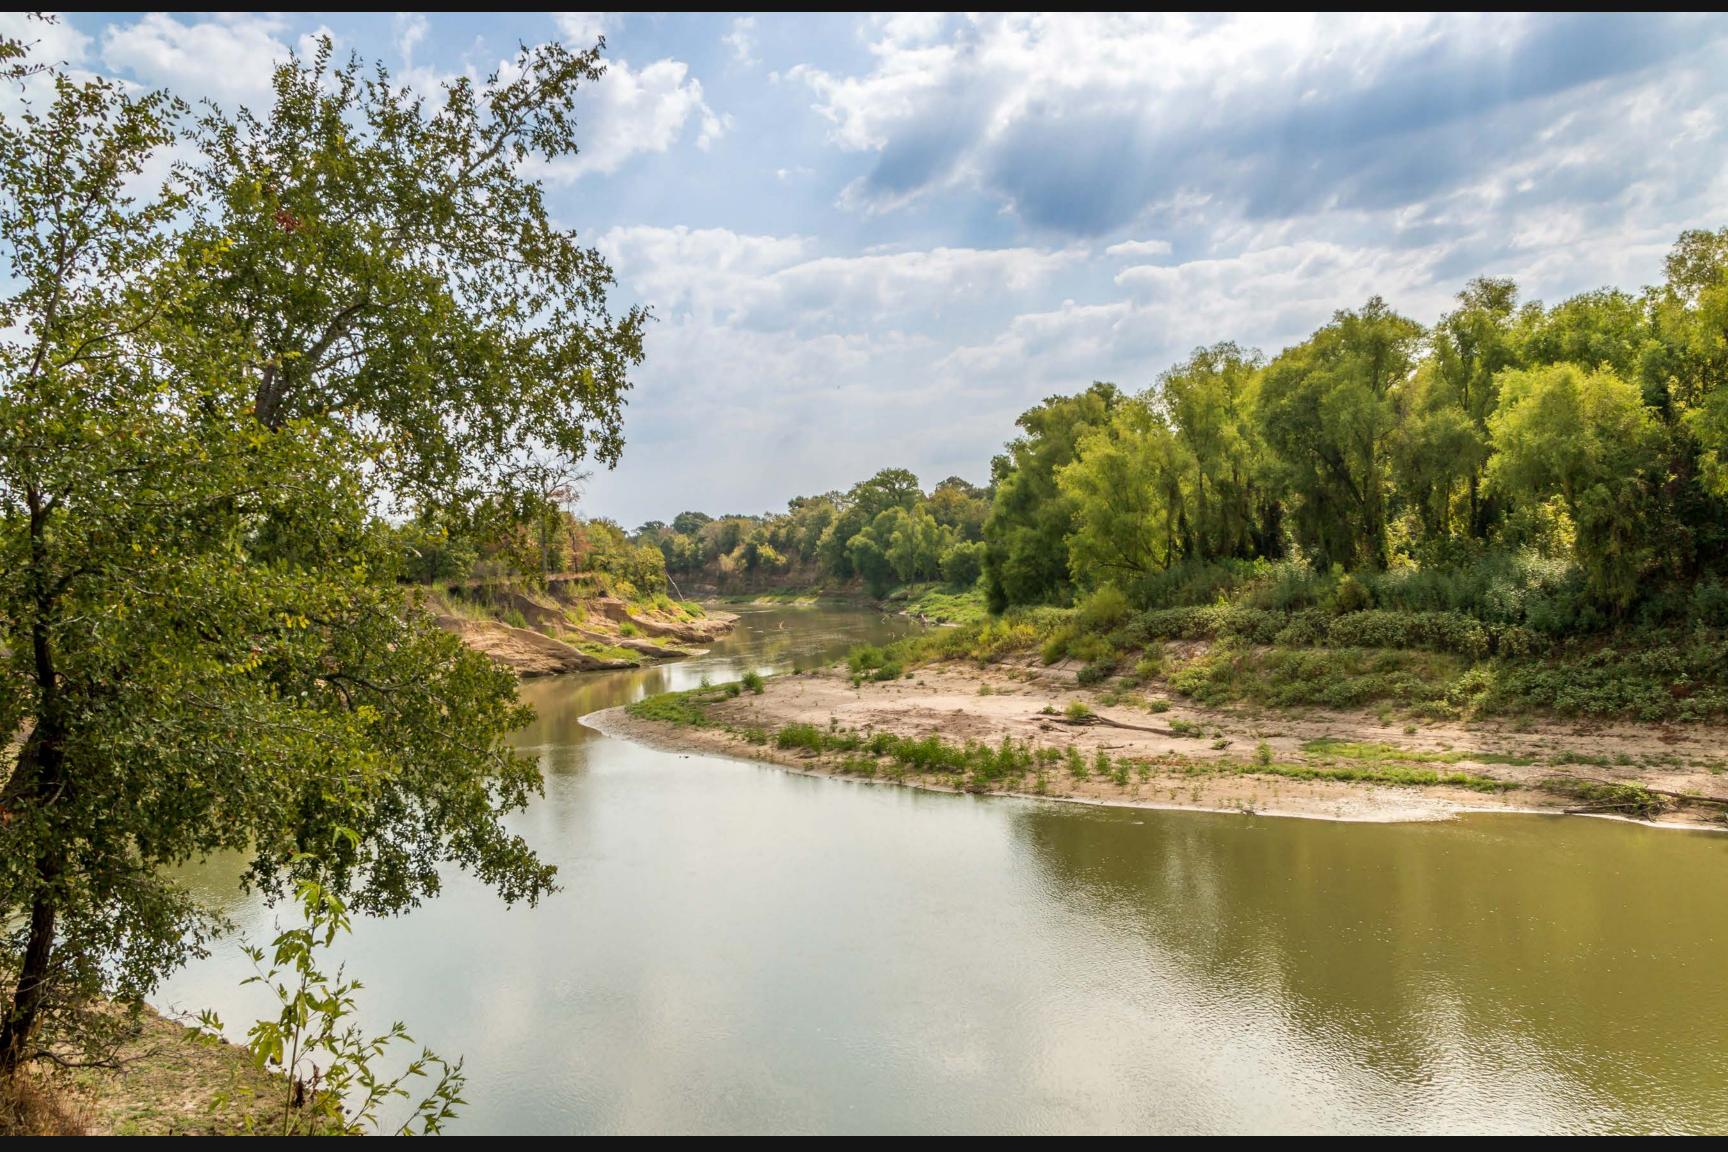

### PATE TRINITY RANCH 3,600± ACRES | ANDERSON COUNTY, TEXAS

#### **TEXAS RANCH SALES, LLC** 830.741.8906 Info@TexasRanchSalesLLC.com TexasRanchSales.com

A phenomenal 3,600± acre riverfront ranch for sale in Anderson County, Texas. Surrounded on three sides by the Trinity River, this ranch enjoys a strategic location with phenomenal hunting, dense timber, sand and gravel reserves, and highway access. The property is a true hidden piece of paradise offering multiple opportunities for hunting and ranching as well as the potential for income generation.

- PALESTINE, TEXAS
- EASY HWY & RAIL ACCESS
- SURROUNDED ON 3 SIDES BY THE TRINITY RIVER
- SEVERAL PONDS
- ABUNDANT DRILLABLE WATER
- LOADED WITH SAND & GRAVEL RESERVES

- PHENOMENAL DEER & DUCK HUNTING
- MATURE TIMBER ON THE UPPER PORTION
- LOW FENCED WITH CROSS FENCING
- CONSERVATION CREDIT PROGRAMS
- INVESTMENT OPPORTUNITIES
- 1.5± HOURS SOUTH OF DFW METROPLEX

# WATER FEATURES